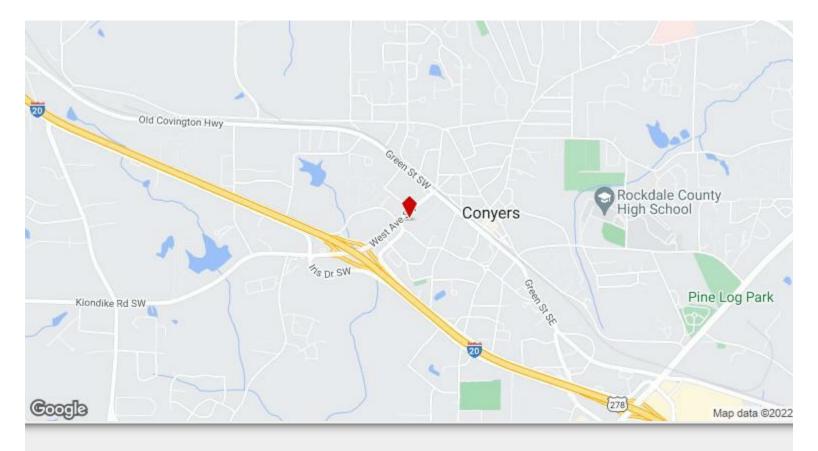

Dealership        |
| Building Class:      | С                      |
| Sale Type:           | Owner User             |
| Lot Size:            | 1.15 AC                |
| Gross Leasable Area: | 4,515 SF               |
| No. Stories:         | 1                      |
| Year Built:          | 1989                   |
| Tenancy:             | Multiple               |
| Parking Ratio:       | 6.64/1,000 SF          |
| Zoning Description:  | BG                     |
| APN / Parcel ID:     | C16-0-01-0014          |
| Walk Score ®:        | 65 (Somewhat Walkable) |

## 1128 West Ave

\$1,000,000

FOR SALE OR LEASE: AUTO REATIL. The total sq. ft. is 4515, metal building on 1.15 acres, in good location. Currently, the building is occupied by 3 tenants. Tenants are not at market rent....







1128 West Ave, Conyers, GA 30012

## **Property Photos**





## **Property Photos**





**Building Photo**