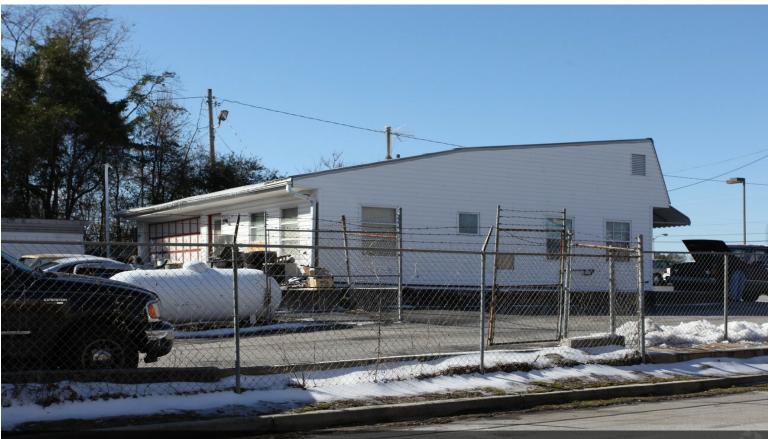

| Owner User             |
| Lot Size:            | 1.15 AC                |
| Gross Leasable Area: | 4,515 SF               |
| No. Stories:         | 1                      |
| Year Built:          | 1989                   |
| Tenancy:             | Multiple               |
| Parking Ratio:       | 6.64/1,000 SF          |
| Zoning Description:  | BG                     |
| APN / Parcel ID:     | C16-0-01-0014          |
| Walk Score ®:        | 65 (Somewhat Walkable) |

## 1128 West Ave

\$1,000,000

FOR SALE OR LEASE: AUTO REATIL. The total sq. ft. is 4515, metal building on 1.15 acres, in good location. Currently, the building is occupied by 3 tenants. Tenants are not at market rent....







1128 West Ave, Conyers, GA 30012

## **Property Photos**





## **Property Photos**





**Building Photo**