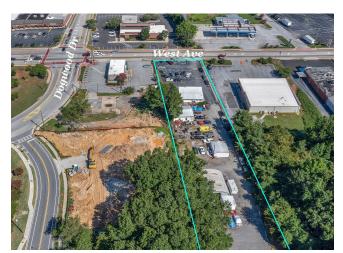

- 1128 West Ave, Conyers Ga 30012

Investor Special! Income Producing Property!

**Chris Hightower** 

678-859-8618 chrishightower@KW.com Ky High Realty

Kellerwilliams. Realty Atlanta Partners

- · Business up front set up for Auto Dealership
- Automotive Garage behind the car lot
- · Metal shed used fro detailing cars
- Automotive garage in the very back of the property
- -1 Acre tract
- Paved asphalt over the whole property.
- Road frontage
- Heavy Traffic area.

## 1128 West Ave

\$1,000,000

FOR SALE OR LEASE: AUTO REATIL. The total sq. ft. is 4515, metal building on 1.15 acres, in good location. Currently, the building is occupied by 3 tenants. Tenants are not at market rent....