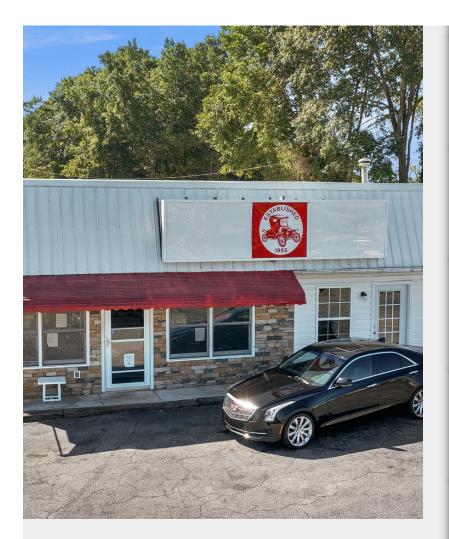

- 1128 West Ave, Conyers Ga 30012



Investor Special! Income Producing Property!





**Chris Hightower** 

678-859-8618 chrishightower@KW.com Ky High Realty

Kellerwilliams. Realty Atlanta Partners

- · Business up front set up for Auto Dealership
- Automotive Garage behind the car lot
- · Metal shed used fro detailing cars
- Automotive garage in the very back of the property
- -1 Acre tract
- Paved asphalt over the whole property.
- Road frontage
- Heavy Traffic area.

## CONTACT ME FOR MORE DETAILS OR TO Schedule a Tour.







| Price:               | \$1,000,000            |
|----------------------|------------------------|
| Property Type:       | Retail                 |
| Property Subtype:    | Auto Dealership        |
| Building Class:      | С                      |
| Sale Type:           | Owner User             |
| Lot Size:            | 1.15 AC                |
| Gross Leasable Area: | 4,515 SF               |
| No. Stories:         | 1                      |
| Year Built:          | 1989                   |
| Tenancy:             | Multiple               |
| Parking Ratio:       | 6.64/1,000 SF          |
| Zoning Description:  | BG                     |
| APN / Parcel ID:     | C16-0-01-0014          |
| Walk Score ®:        | 65 (Somewhat Walkable) |

## 1128 West Ave

\$1,000,000

FOR SALE OR LEAS