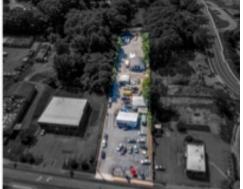

- 1128 West Ave, Conyers Ga 30012

Investor Special! Income Producing Property!

**Chris Hightower** 

678-859-8618 chrishightower@KW.com Ky High Realty

Kellerwilliams. Realty Atlanta Partners

- · Business up front set up for Auto Dealership
- Automotive Garage behind the car lot
- · Metal shed used fro detailing cars
- Automotive garage in the very back of the property
- -1 Acre tract
- Paved asphalt over the whole property.
- Road frontage
- Heavy Traffic area.

## CONTACT ME FOR MORE DETAILS OR TO Schedule a Tour.

| Price:               | \$1,000,000            |
|----------------------|------------------------|
| Property Type:       | Retail                 |
| Property Subtype:    | Auto Dealership        |
| Building Class:      | С                      |
| Sale Type:           | Owner User             |
| Lot Size:            | 1.15 AC                |
| Gross Leasable Area: | 4,515 SF               |
| No. Stories:         | 1                      |
| Year Built:          | 1989                   |
| Tenancy:             | Multiple               |
| Parking Ratio:       | 6.64/1,000 SF          |
| Zoning Description:  | BG                     |
| APN / Parcel ID:     | C16-0-01-0014          |
| Walk Score ®:        | 65 (Somewhat Walkable) |