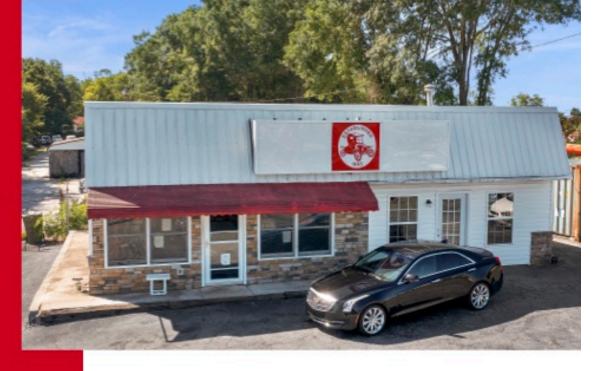

- 1128 West Ave, Conyers Ga 30012

Investor Special! Income Producing Property!

**Chris Hightower** 

678-859-8618 chrishightower@KW.com Ky High Realty

Kellerwilliams. Realty Atlanta Partners

- · Business up front set up for Auto Dealership
- Automotive Garage behind the car lot
- · Metal shed used fro detailing cars
- Automotive garage in the very back of the property
- -1 Acre tract
- Paved asphalt over the whole property.
- Road frontage
- Heavy Traffic area.

## 1128 West Ave

\$1,000,000

FOR SALE OR LEASE: AUTO REATIL. The total sq. ft. is 4515, metal building on 1.15 acres, in good location. Currently, the building is occupied by 3 tenants. Tenants are not at market rent....