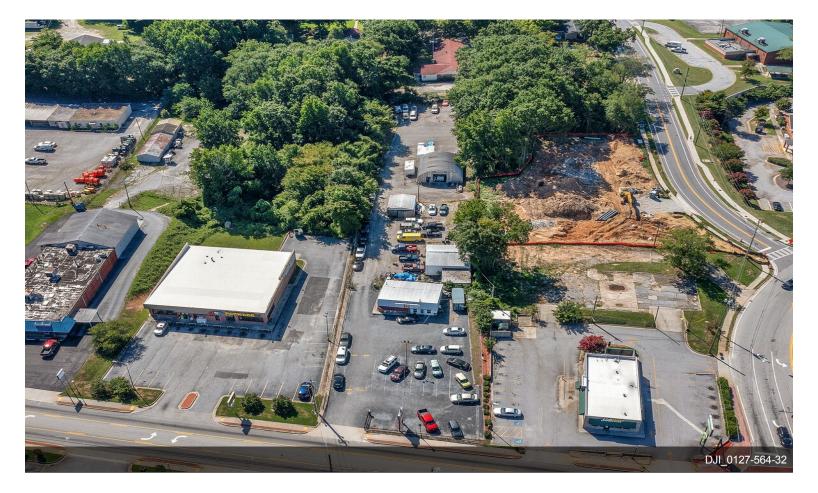

- 1128 West Ave, Conyers Ga 30012

Investor Special! Income Producing Property!

**Chris Hightower** 

678-859-8618 chrishightower@KW.com Ky High Realty

Kellerwilliams. Realty Atlanta Partners

- · Business up front set up for Auto Dealership
- Automotive Garage behind the car lot
- · Metal shed used fro detailing cars
- Automotive garage in the very back of the property
- -1 Acre tract
- Paved asphalt over the whole property.
- Road frontage
- Heavy Traffic area.

## CONTACT ME FOR MORE DETAILS OR TO Schedule a Tour.

| Price:               | \$1,000,000            |
|----------------------|------------------------|
| Property Type:       | Retail                 |
| Property Subtype:    | Auto Dealership        |
| Building Class:      | С                      |
| Sale Type:           | Owner User             |
| Lot Size:            | 1.15 AC                |
| Gross Leasable Area: | 4,515 SF               |
| No. Stories:         | 1                      |
| Year Built:          | 1989                   |
| Tenancy:             | Multiple               |
| Parking Ratio:       | 6.64/1,000 SF          |
| Zoning Description:  | BG                     |
| APN / Parcel ID:     | C16-0-01-0014          |
| Walk Score ®:        | 65 (Somewhat Walkable) |

## 1128 West Ave

\$1,000,000

FOR SALE OR LEASE: AUTO REATIL. The total sq. ft. is 4515, metal building on 1.15 acres, in good location. Currently, the building is occupied by 3 tenants. Tenants are not at market rent....

## **Property Photos**