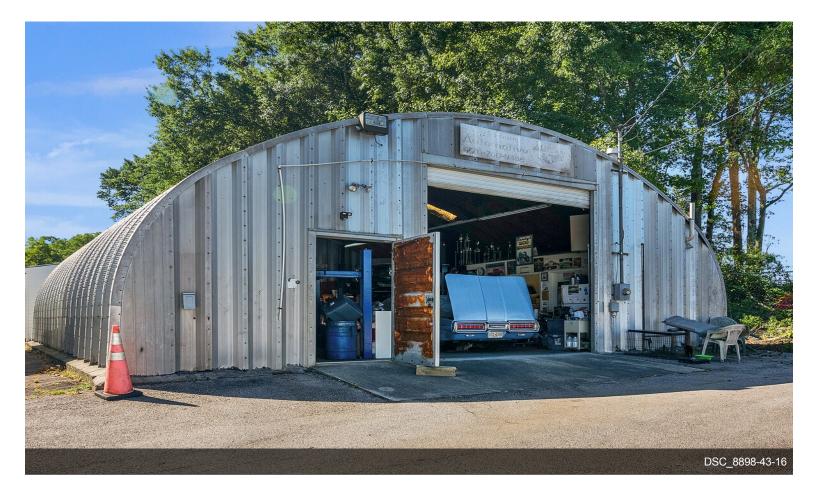

- 1128 West Ave, Conyers Ga 30012

Investor Special! Income Producing Property!

**Chris Hightower** 

678-859-8618 chrishightower@KW.com Ky High Realty

Kellerwilliams. Realty Atlanta Partners

- · Business up front set up for Auto Dealership
- Automotive Garage behind the car lot
- · Metal shed used fro detailing cars
- Automotive garage in the very back of the property
- -1 Acre tract
- Paved asphalt over the whole property.
- Road frontage
- Heavy Traffic area.

## **Property Photos**

## **Property Photos**

**Building Photo**