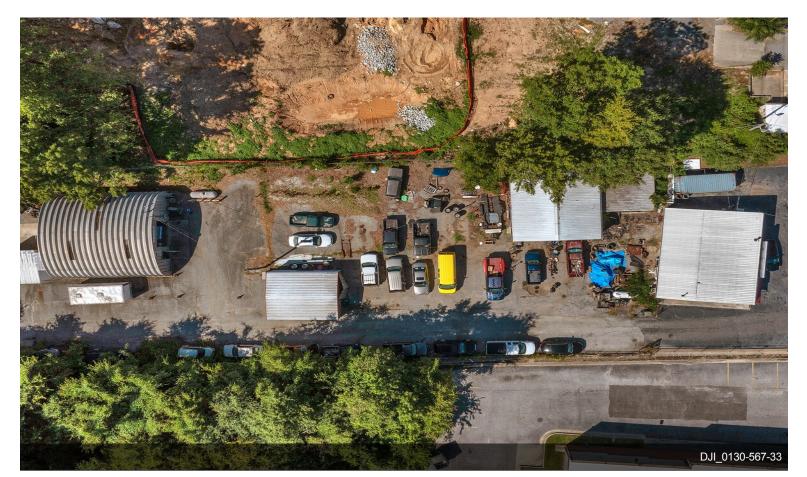

- 1128 West Ave, Conyers Ga 30012

Investor Special! Income Producing Property!

**Chris Hightower** 

678-859-8618 chrishightower@KW.com Ky High Realty

Kellerwilliams. Realty Atlanta Partners

- · Business up front set up for Auto Dealership
- Automotive Garage behind the car lot
- · Metal shed used fro detailing cars
- Automotive garage in the very back of the property
- -1 Acre tract
- Paved asphalt over the whole property.
- Road frontage
- Heavy Traffic area.

## CONTACT ME FOR MORE DETAILS OR TO Schedule a Tour.

| Price:               | \$1,000,000            |
|----------------------|------------------------|
| Property Type:       | Retail                 |
| Property Subtype:    | Auto Dealership        |
| Building Class:      | С                      |
| Sale Type:           | Owner User             |
| Lot Size:            | 1.15 AC                |
| Gross Leasable Area: | 4,515 SF               |
| No. Stories:         | 1                      |
| Year Built:          | 1989                   |
| Tenancy:             | Multiple               |
| Parking Ratio:       | 6.64/1,000 SF          |
| Zoning Description:  | BG                     |
| APN / Parcel ID:     | C16-0-01-0014          |
| Walk Score ®:        | 65 (Somewhat Walkable) |

## 1128 West Ave

\$1,000,000

FOR SALE OR LEASE: AUTO REATIL. The total sq. ft. is 4515, metal building on 1.15 acres, in good location. Currently, the building is occupied by 3 tenants. Tenants are not at market rent....

## **Property Photos**