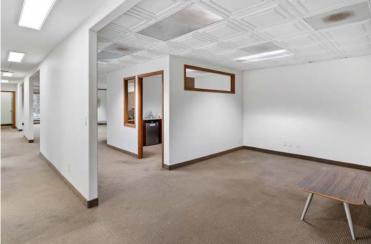

# Photos

This versatile 7,500 SF property is located in the heart of NE Portland's Eliot neighborhood, just off MLK Blvd. With convenient access to coffee shops, banks, and retail, this space offers both prime location and functionality. The building features private parking, an ADA ramp, multiple private offices along the perimeter and several conference rooms, making it ideal for a variety of business needs. Zoned for office or retail use, the building spans three levels, including a finished basement, offering ample space for growth and collaboration.