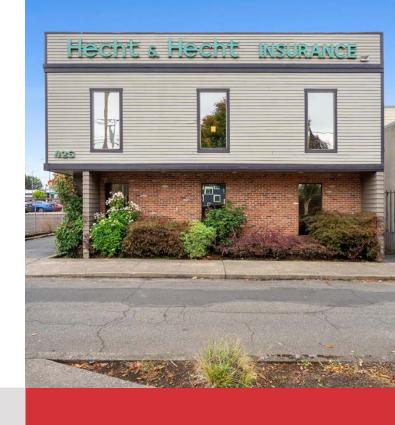

# 425 NE Hancock

425 NE HANCOCK, PORTLAND, OR 97212

Versatile office space with modern updates in close-in Portland

This versatile 7,500 SF property is located in the heart of NE Portland's Eliot neighborhood, just off MLK Blvd. With convenient access to coffee shops, banks, and retail, this space offers both prime location and functionality. The building features private parking, an ADA ramp, multiple private offices along the perimeter and several conference rooms, making it ideal for a variety of business needs. Zoned for office or retail use, the building spans three levels, including a finished basement, offering ample space for growth and collaboration.