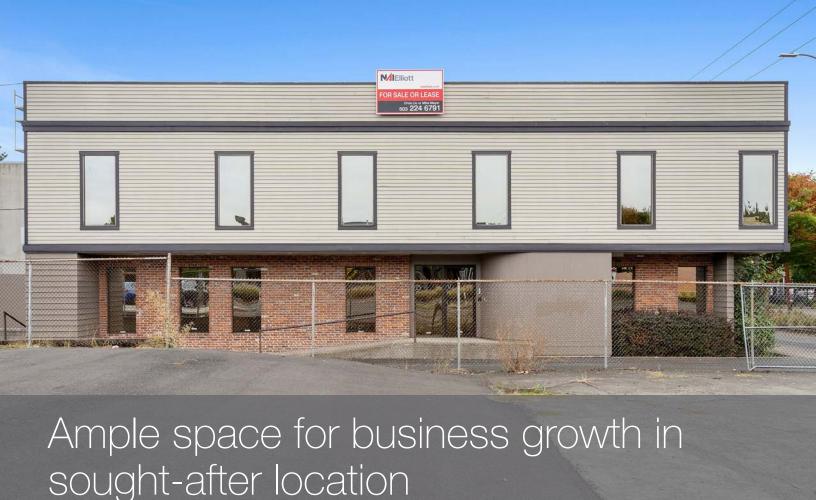

### OFFICE SPACE FOR SALE OR LEASE

This versatile 7,500 SF property is located in the heart of NE Portland's Eliot neighborhood, just off MLK Blvd. With convenient access to coffee shops, banks, and retail, this space offers both prime location and functionality. The building features private parking, an ADA ramp, multiple private offices along the perimeter and several conference rooms, making it ideal for a variety of business needs. Zoned for office or retail use, the building spans three levels, including a finished basement, offering ample space for growth and collaboration.