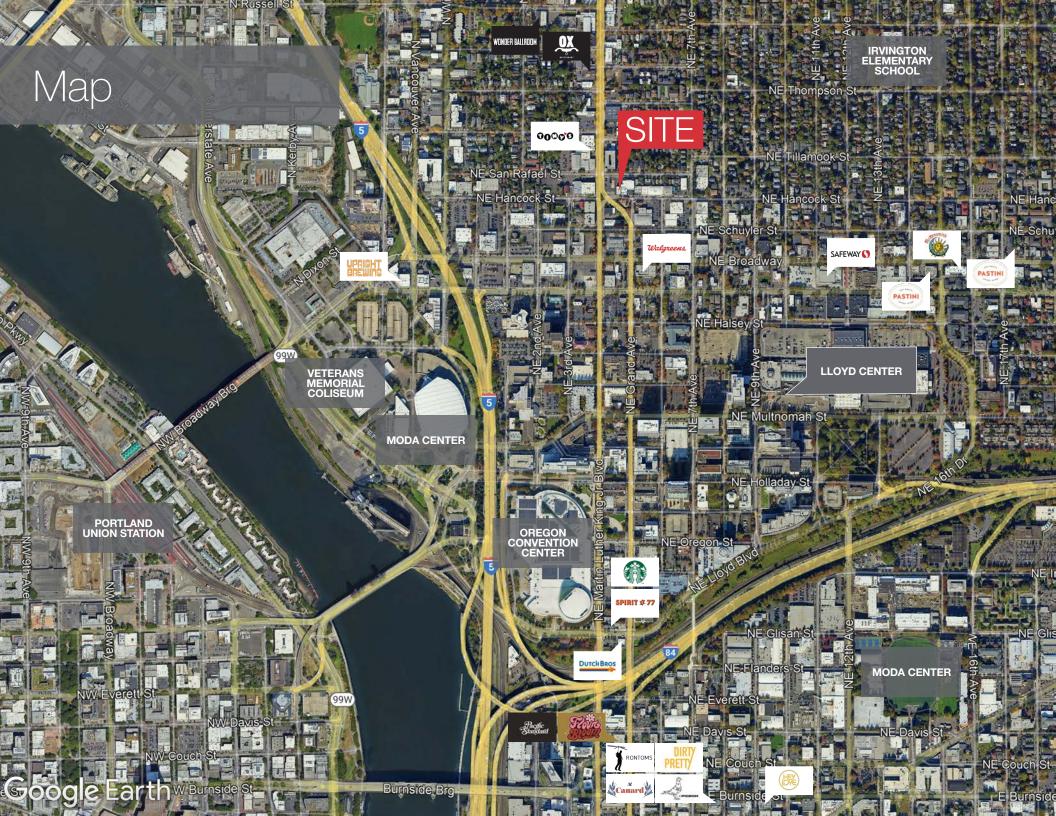

Bike, walk, or drive

– your perfect office
awaits in Portland's
Eliot neighborhood

CONVENIENTLY LOCATED NEAR
MANY LOCAL AMENITIES AND PUBLIC
TRANSPORTATION ACCESS

- Ox
- Wonder Ballroom
- Cha Cha Cha Mexican Taqueria
- Eem
- Moda Center
- Life of Pie Pizzeria
- Scotch Lodge
- Hey Love
- Canard
- Pacific Standard

#### **CONVENIENT MULTI-MODAL ACCESS**

- Walking distance to MAX light rail transit center
- Well-situated near both I-5 and I-84 freeways
- 5 minutes to downtown PDX

1 OO

WALK SCORE

74
TRANSIT SCORE