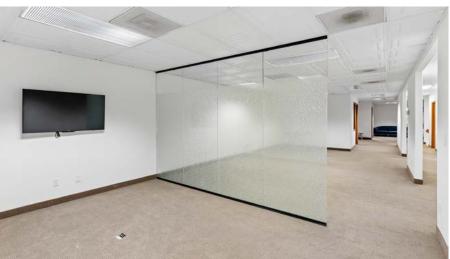

# Photos

This versatile 7,500 SF property is located in the heart of NE Portland's Eliot neighborhood, just off MLK Blvd. With convenient access to coffee shops, banks, and retail, this space offers both prime location and functionality. The building features private parking, an ADA ramp, multiple private offices along the perimeter and several conference rooms, making it ideal for a variety of business needs. Zoned for office or retail use, the building spans three levels, including a finished basement, offering ample space for growth and collaboration.