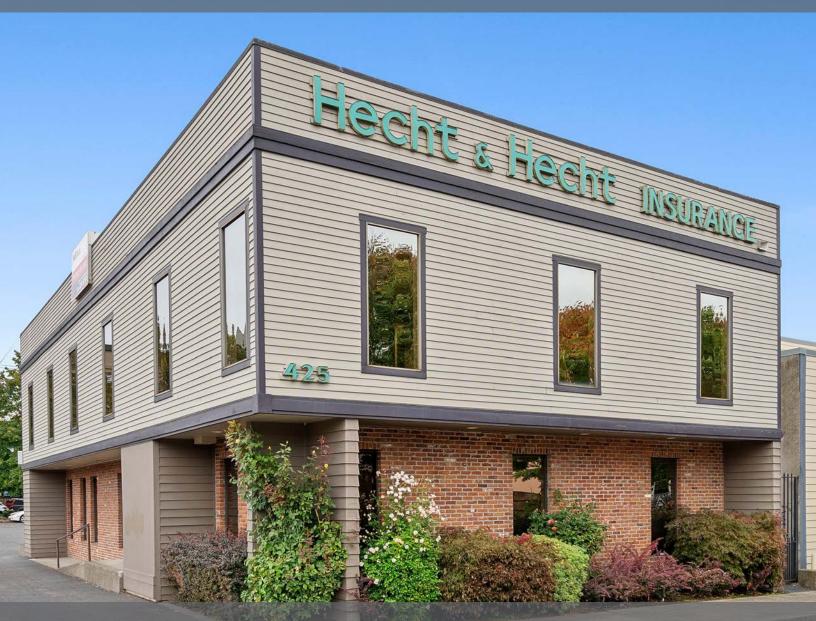

# 425 NE Hancock

425 NE HANCOCK, PORTLAND, OR 97212

Versatile office space with modern updates in close-in Portland

This versatile 7,500 SF property is located in the heart of NE Portland's Eliot neighborhood, just off MLK Blvd. With convenient access to coffee shops, banks, and retail, this space offers both prime location and functionality. The building features private parking, an ADA ramp, multiple private offices along the perimeter and several conference rooms, making it ideal for a variety of business needs. Zoned for office or retail use, the building spans three levels, including a finished basement, offering ample space for growth and collaboration.