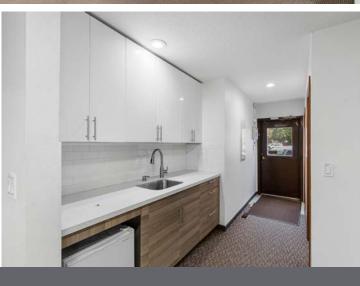

# Photos

This versatile 7,500 SF property is located in the heart of NE Portland's Eliot neighborhood, just off MLK Blvd. With convenient access to coffee shops, banks, and retail, this space offers both prime location and functionality. The building features private parking, an ADA ramp, multiple private offices along the perimeter and several conference rooms, making it ideal for a variety of business needs. Zoned for office or retail use, the building spans three levels, including a finished basement, offering ample space for growth and collaboration.