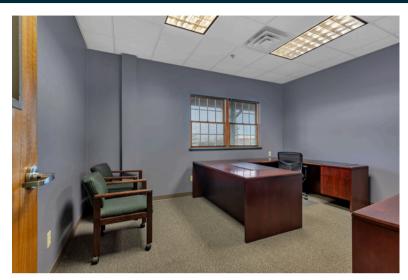

# Interior photos: office

#### Office:

• The office space is composed of individual offices, conference rooms, break room, lab area.