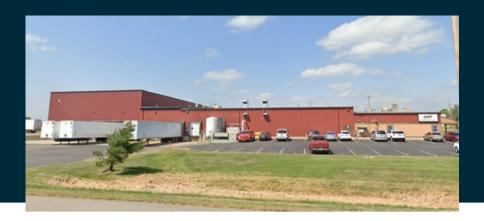

# Exterior

CONTACT:

tanner@parcel.properties 320-828-0395 www.parcel.properties Parcel REAL ESTATE

### **Property Description:**

347 Glen St. in Foley MN brings a rare opportunity to step into a well maintained food grade building with a 32' clear height in the warehouse, heavy power, high visibility, and 6 dock height doors. The property was until recently a fully operational food packaging and processing facility. The site still has some equipment including air compressors, pallet racking, chillers, etc.