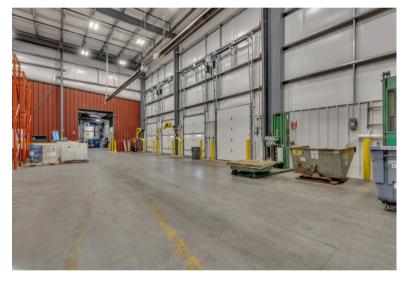

height doors
- 1 garbage compactor / dock door
- 1 spare dock space (would need door installed)
- 1 drive in door

#### Parking and Land:

- 61 parking spaces
- Extra lots for: expansion, outdoor storage, additional parking
- 4.75 ac total

#### **Electrical:**

- · Heavy power on both the north and south side of the building
- Including 3 phase

#### Office:

• The office space is composed of individual offices, conference rooms, break room, lab area.

#### Other:

- · Fully heated
- Commercial zoning



tanner@parcel.properties 320-828-0395 www.parcel.properties



## Floor Plan





### Note:

Not all walls on the floor plan are structural, many can be moved or removed. This floor plan only reflects the current layout.

# Location



### Foley, MN





# Interior photos: warehouse











# Interior photos: production









### Note:

Pictured food handling equipment is not part of the real estate sale.



# Interior photos: office











# Exterior



CONTACT:



tanner@parcel.properties 320-828-0395 www.parcel.properties Parcel REAL ESTATE