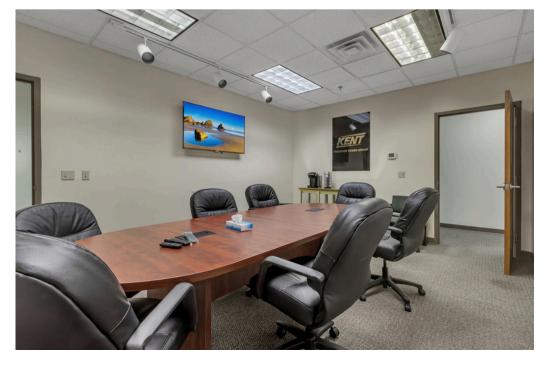

#### Office:

• The office space is composed of individual offices, conference rooms, break room, lab area.

# Interior photos: office