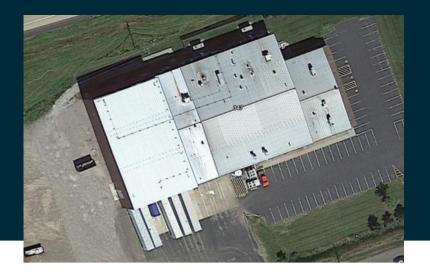

### **Property Summary:**

Property type: Warehouse, industrial, office

Size: 34,500 sf

Access: 6 dock height, 1 grade level door(s)

Land: 5 parcels, 4.75 ac total

#### Parking and Land:

- 61 parking spaces
- Extra lots for: expansion, outdoor storage, additional parking
- 4.75 ac total

# Exterior

CONTACT:

tanner@parcel.properties 320-828-0395 www.parcel.properties Parcel REAL ESTATE