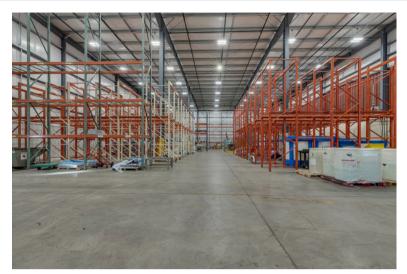

ock height doors
- 1 garbage compactor / dock door
- 1 spare dock space (would need door installed)
- 1 drive in door

#### Parking and Land:

- 61 parking spaces
- Extra lots for: expansion, outdoor storage, additional parking
- 4.75 ac total

#### **Electrical:**

- · Heavy power on both the north and south side of the building
- Including 3 phase

#### Office:

• The office space is composed of individual offices, conference rooms, break room, lab area.

#### Other:

- · Fully heated
- Commercial zoning



tanner@parcel.properties 320-828-0395 www.parcel.properties



## Floor Plan





### Note:

Not all walls on the floor plan are structural, many can be moved or removed. This floor plan only reflects the current layout.

# Location



### Foley, MN





# Interior photos: warehouse











# Interior photos: production









### Note:

Pictured food handling equipment is not part of the real estate sale.



# Interior photos: office











# Exterior



CONTACT:



tanner@parcel.properties 320-828-0395 www.parcel.properties Parcel REAL ESTATE