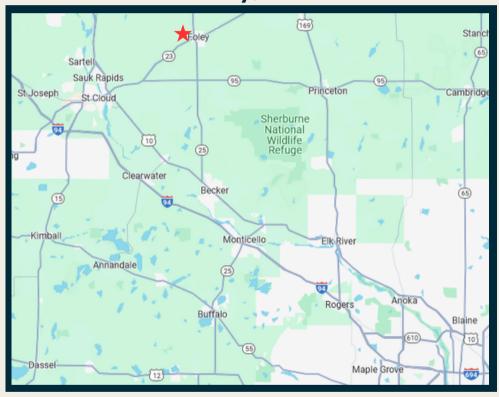

**Outline:**

#### Loading:

- 6 dock height doors
- 1 garbage compactor / dock door
- 1 spare dock space (would need door installed)
- 1 drive in door

#### Parking and Land:

- 61 parking spaces
- Extra lots for: expansion, outdoor storage, additional parking
- 4.75 ac total

#### **Electrical:**

- · Heavy power on both the north and south side of the building
- Including 3 phase

#### Office:

• The office space is composed of individual offices, conference rooms, break room, lab area.

#### Other:

- · Fully heated
- Commercial zoning



tanner@parcel.properties 320-828-0395 www.parcel.properties



## Floor Plan





### Note:

Not all walls on the floor plan are structural, many can be moved or removed. This floor plan only reflects the current layout.

# Location



### Foley, MN





# Interior photos: warehouse











# Interior photos: production









### Note:

Pictured food handling equipment is not part of the real estate sale.



# Interior photos: office











# Exterior



CONTACT:



tanner@parcel.properties 320-828-0395 www.parcel.properties Parcel REAL ESTATE