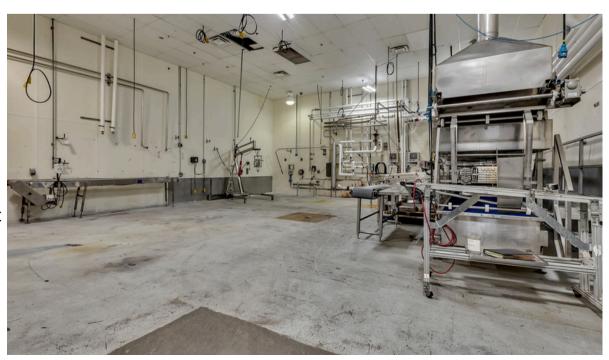

# Interior photos: warehouse

### **Property Description:**

347 Glen St. in Foley MN brings a rare opportunity to step into a well maintained food grade building with a 32' clear height in the warehouse, heavy power, high visibility, and 6 dock height doors. The property was until recently a fully operational food packaging and processing facility. The site still has some equipment including air compressors, pallet racking, chillers, etc.