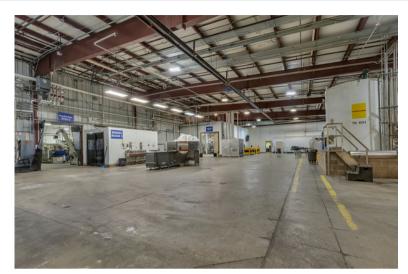

dock door
- 1 spare dock space (would need door installed)
- 1 drive in door

#### Parking and Land:

- 61 parking spaces
- Extra lots for: expansion, outdoor storage, additional parking
- 4.75 ac total

#### **Electrical:**

- · Heavy power on both the north and south side of the building
- Including 3 phase

#### Office:

• The office space is composed of individual offices, conference rooms, break room, lab area.

#### Other:

- · Fully heated
- Commercial zoning



tanner@parcel.properties 320-828-0395 www.parcel.properties



## Floor Plan





### Note:

Not all walls on the floor plan are structural, many can be moved or removed. This floor plan only reflects the current layout.

# Location



### Foley, MN





# Interior photos: warehouse











# Interior photos: production









### Note:

Pictured food handling equipment is not part of the real estate sale.



# Interior photos: office











# Exterior



CONTACT:



tanner@parcel.properties 320-828-0395 www.parcel.properties Parcel REAL ESTATE