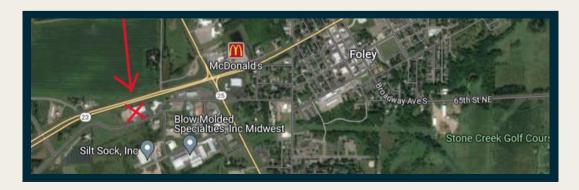

Outline:**

#### Loading:

- 6 dock height doors
- 1 garbage compactor / dock door
- 1 spare dock space (would need door installed)
- 1 drive in door

#### Parking and Land:

- 61 parking spaces
- Extra lots for: expansion, outdoor storage, additional parking
- 4.75 ac total

#### **Electrical:**

- · Heavy power on both the north and south side of the building
- Including 3 phase

#### Office:

• The office space is composed of individual offices, conference rooms, break room, lab area.

#### Other:

- · Fully heated
- Commercial zoning



tanner@parcel.properties 320-828-0395 www.parcel.properties



## Floor Plan





### Note:

Not all walls on the floor plan are structural, many can be moved or removed. This floor plan only reflects the current layout.

# Location



### Foley, MN





# Interior photos: warehouse











# Interior photos: production









### Note:

Pictured food handling equipment is not part of the real estate sale.



# Interior photos: office











# Exterior



CONTACT:



tanner@parcel.properties 320-828-0395 www.parcel.properties Parcel REAL ESTATE