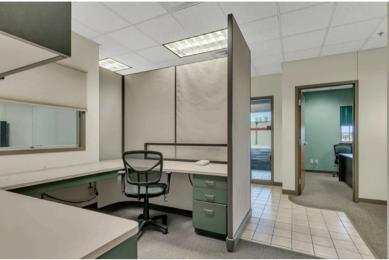

# Interior photos: office

#### Office:

• The office space is composed of individual offices, conference rooms, break room, lab area.