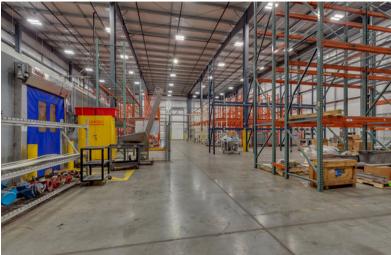

k height doors
- 1 garbage compactor / dock door
- 1 spare dock space (would need door installed)
- 1 drive in door

#### Parking and Land:

- 61 parking spaces
- Extra lots for: expansion, outdoor storage, additional parking
- 4.75 ac total

#### **Electrical:**

- · Heavy power on both the north and south side of the building
- Including 3 phase

#### Office:

• The office space is composed of individual offices, conference rooms, break room, lab area.

#### Other:

- · Fully heated
- Commercial zoning



tanner@parcel.properties 320-828-0395 www.parcel.properties



## Floor Plan





### Note:

Not all walls on the floor plan are structural, many can be moved or removed. This floor plan only reflects the current layout.

# Location



### Foley, MN





# Interior photos: warehouse











# Interior photos: production









### Note:

Pictured food handling equipment is not part of the real estate sale.



# Interior photos: office











# Exterior



CONTACT:



tanner@parcel.properties 320-828-0395 www.parcel.properties Parcel REAL ESTATE