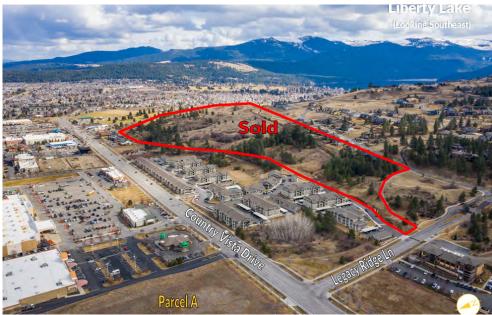

# LOCATION Country Vista Drive

Liberty Lake, WA

#### Liberty Lake Corporate Park

Country Vista Drive Liberty Lake, WA 99019

### LEASE DETAILS

Parcel A: Contact Listing Agent

> Size: 26.61 acres

Parcel D: Under Contract

> Size: 21.42 acres

Parcel E: Contact Listing Agent

> Size: 2.37 acres

KIEMLEHAGOOD.COM