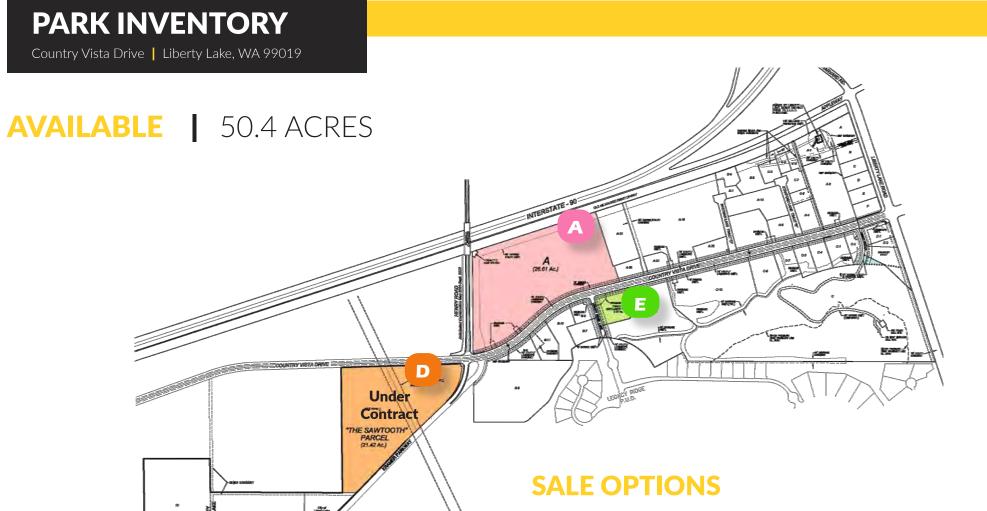

### LEASE DETAILS

Parcel A: Contact Listing Agent

> Size: 26.61 acres

Parcel D: Under Contract

> Size: 21.42 acres

Parcel E: Contact Listing Agent

> Size: 2.37 acres

KIEMLEHAGOOD.COM

| Parcel | Designation                     | Size (AC) | \$/SF | Price |
|--------|---------------------------------|-----------|-------|-------|
| A      | Parcel A                        | 26.61     | \$    | \$    |
| D      | Sawtooth Parcel *Under Contract | 21.42     | \$    | \$    |
| E      | Wetlands                        | 2.37      | \$    | \$    |

# LIBERTY LAKE CORPORATE PARK INVENTORY

Office | Multifamily | Hospitality