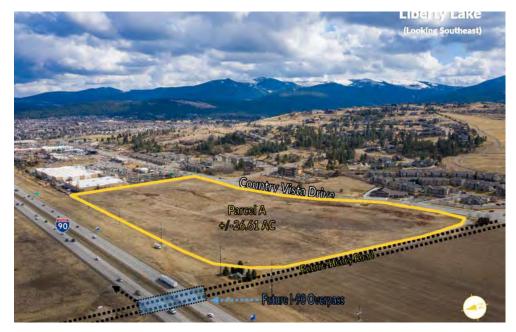

### LEASE DETAILS

Parcel A: Contact Listing Agent

> Size: 26.61 acres

Parcel D: Under Contract

> Size: 21.42 acres

Parcel E: Contact Listing Agent

> Size: 2.37 acres

KIEMLEHAGOOD.COM

| Parcel | Designation                     | Size (AC) | \$/SF | Price |
|--------|---------------------------------|-----------|-------|-------|
| A      | Parcel A                        | 26.61     | \$    | \$    |
| D      | Sawtooth Parcel *Under Contract | 21.42     | \$    | \$    |
| E      | Wetlands                        | 2.37      | \$    | \$    |