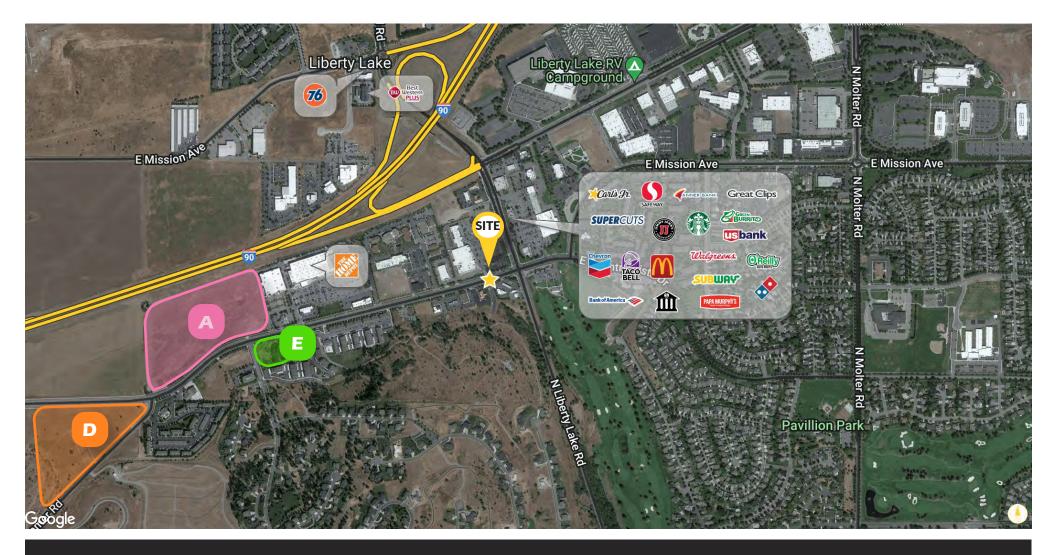

#### OPPORTUNITY

Purchase and develop varried commercial land in one of the gastst growing communities in the State of Washington

BSP-50-96 Minimum Purchase one acres Lots created through BSP process

**TRAFFIC VOLUME** I-90 & Liberty Lake Rd. ±82,733 ADT

Henry Rd & Country Vista ±12,198 ADT

Country Vista Drive @ Whitman Ln. ±10,626 ADT

Appleway Ave & Liberty Lake Rd ±10,626 ADT

### LEASE DETAILS

Parcel A: Contact Listing Agent

> Size: 26.61 acres

Parcel D: Under Contract

> Size: 21.42 acres

Parcel E: Contact Listing Agent

> Size: 2.37 acres

KIEMLEHAGOOD.COM

| Parcel | Designation                     | Size (AC) | \$/SF | Price |
|--------|---------------------------------|-----------|-------|-------|
| A      | Parcel A                        | 26.61     | \$    | \$    |
| D      | Sawtooth Parcel *Under Contract | 21.42     | \$    | \$    |
| E      | Wetlands                        | 2.37      | \$    | \$    |