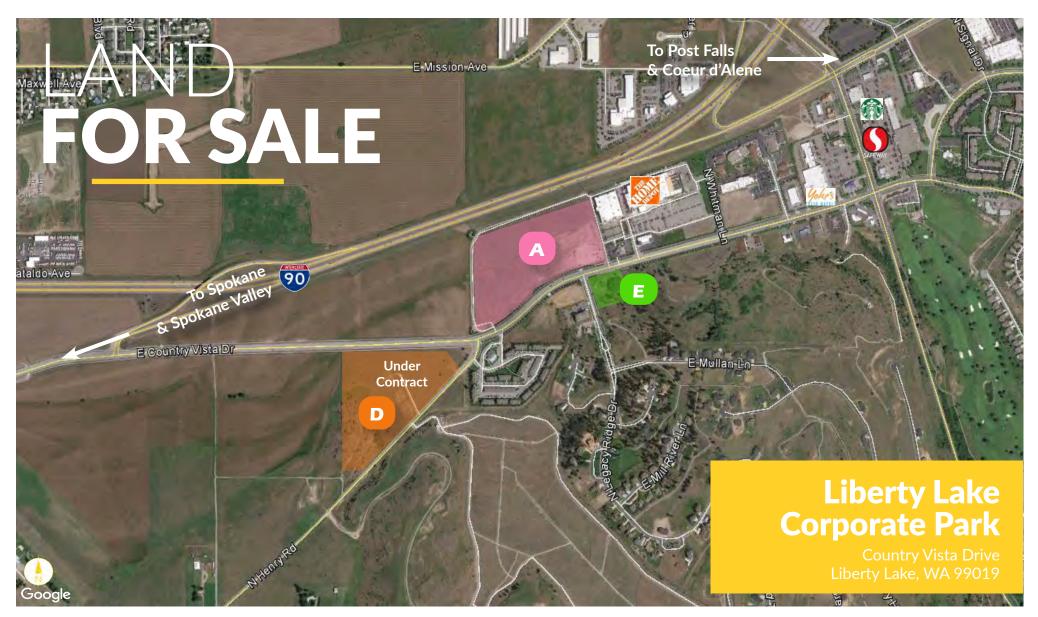

#### Liberty Lake Corporate Park

Country Vista Drive Liberty Lake, WA 99019

### LEASE DETAILS

Parcel A: Contact Listing Agent

> Size: 26.61 acres

Parcel D: Under Contract

> Size: 21.42 acres

Parcel E: Contact Listing Agent

> Size: 2.37 acres

KIEMLEHAGOOD.COM

| Parcel | Designation                     | Size (AC) | \$/SF | Price |
|--------|---------------------------------|-----------|-------|-------|
| A      | Parcel A                        | 26.61     | \$    | \$    |
| D      | Sawtooth Parcel *Under Contract | 21.42     | \$    | \$    |
| E      | Wetlands                        | 2.37      | \$    | \$    |