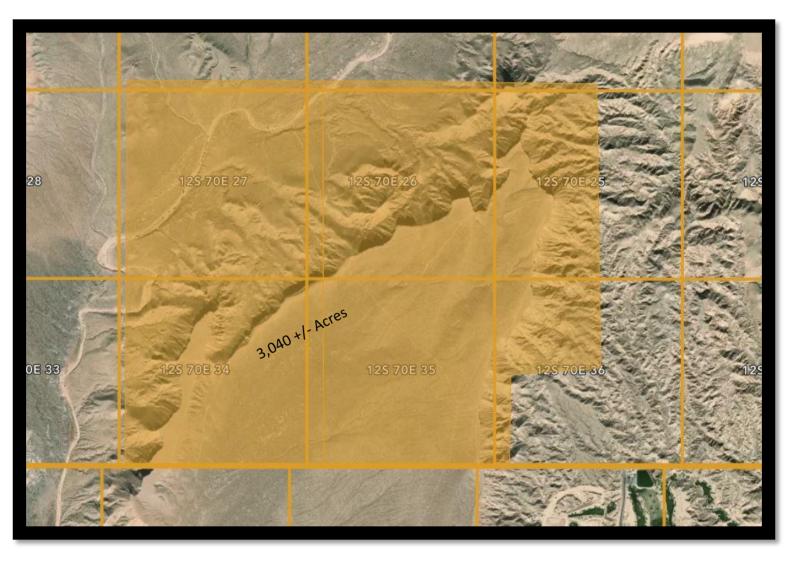

## 3,152.22 Acres North of Mesquite Listed \$10,000 to \$30,000 Per Acre

- Located in Lincoln County.
- <u>008-261-05</u> 112.22 +/- Acres zoned for single-family residential; Priced \$13,366,600 \$30,000 per acre
- <u>008-251-03</u> 1,280 +/- Acres ; and <u>008-251-04</u> 1,760 +/- Acres sold together- 3,040 +/- total acres. Zoned for single-family residential. Priced \$30,400,000 - \$10,000 per acre.
- Parcels are just north of Mesquite, a resort destination in the picturesque Virgin River Valley. Mesquite offers world-class golf, fine dining, celebrity entertainment and 24-hour gaming.