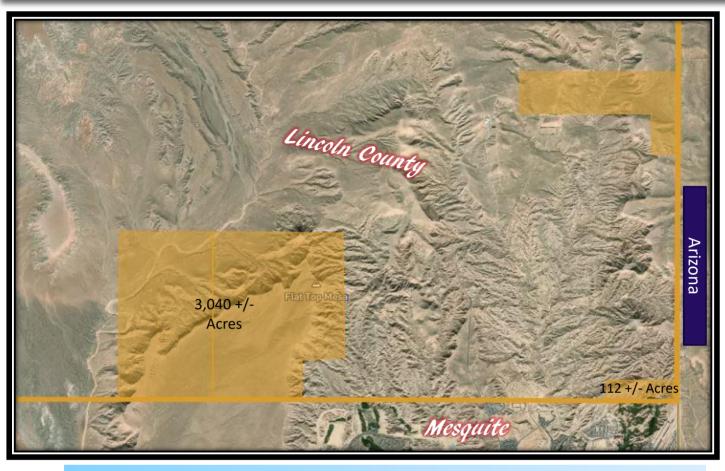

## 3,152.22 Acres North of Mesquite Listed \$10,000 to \$30,000 Per Acre

- Located in Lincoln County.
- <u>008-261-05</u> 112.22 +/- Acres zoned for single-family residential; Priced \$13,366,600 \$30,000 per acre
- <u>008-251-03</u> 1,280 +/- Acres ; and <u>008-251-04</u> 1,760 +/- Acres sold together- 3,040 +/- total acres. Zoned for single-family residential. Priced \$30,400,000 - \$10,000 per acre.
- Parcels are just north of Mesquite, a resort destination in the picturesque Virgin River Valley. Mesquite offers world-class golf, fine dining, celebrity entertainment and 24-hour gaming.