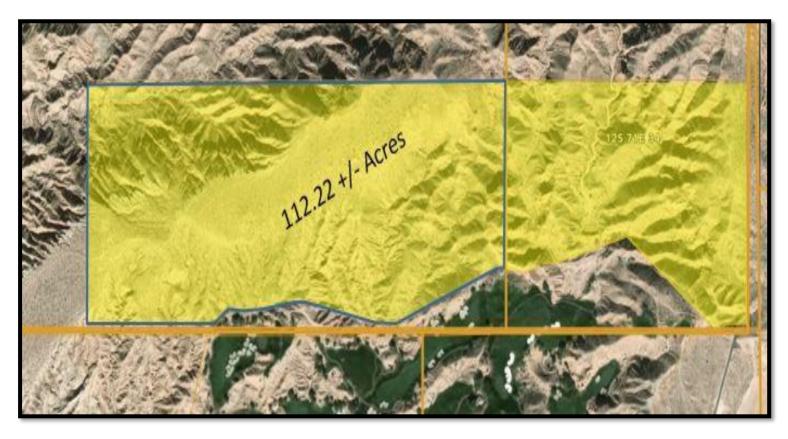

## 3,152.22 Acres North of Mesquite Listed \$10,000 to \$30,000 Per Acre

- Located in Lincoln County.
- <u>008-261-05</u> 112.22 +/- Acres zoned for single-family residential; Priced \$13,366,600 \$30,000 per acre
- <u>008-251-03</u> 1,280 +/- Acres ; and <u>008-251-04</u> 1,760 +/- Acres sold together- 3,040 +/- total acres. Zoned for single-family residential. Priced \$30,400,000 - \$10,000 per acre.
- Parcels are just north of Mesquite, a resort destination in the picturesque Virgin River Valley. Mesquite offers world-class golf, fine dining, celebrity entertainment and 24-hour gaming.