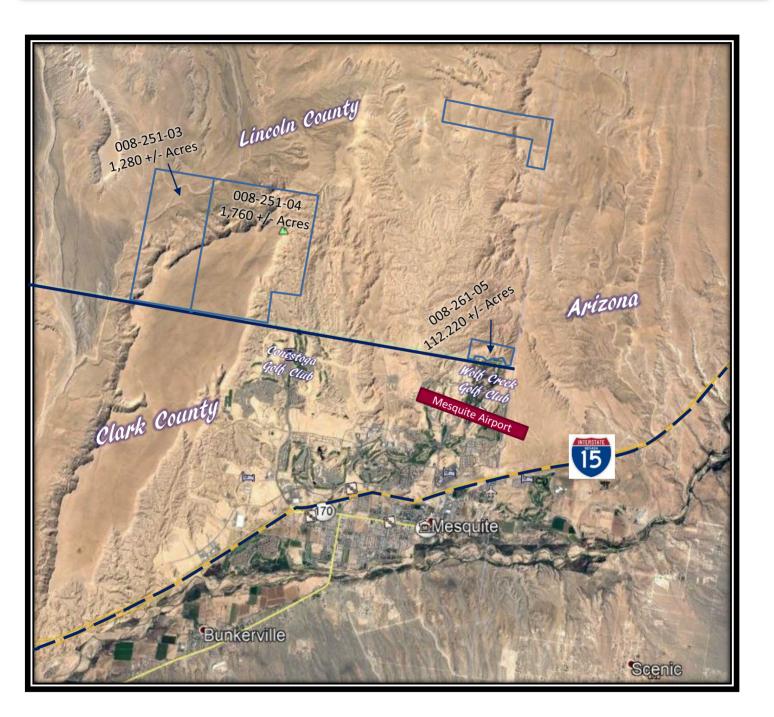

## 3,152.22 Acres North of Mesquite Listed \$10,000 to \$30,000 Per Acre

## 3,152.22 Acres North of Mesquite Listed \$10,000 to \$30,000 Per Acre

- Located in Lincoln County.
- <u>008-261-05</u> 112.22 +/- Acres zoned for single-family residential; Priced \$13,366,600 \$30,000 per acre
- <u>008-251-03</u> 1,280 +/- Acres ; and <u>008-251-04</u> 1,760 +/- Acres sold together- 3,040 +/- total acres. Zoned for single-family residential. Priced \$30,400,000 - \$10,000 per acre.
- Parcels are just north of Mesquite, a resort destination in the picturesque Virgin River Valley. Mesquite offers world-class golf, fine dining, celebrity entertainment and 24-hour gaming.