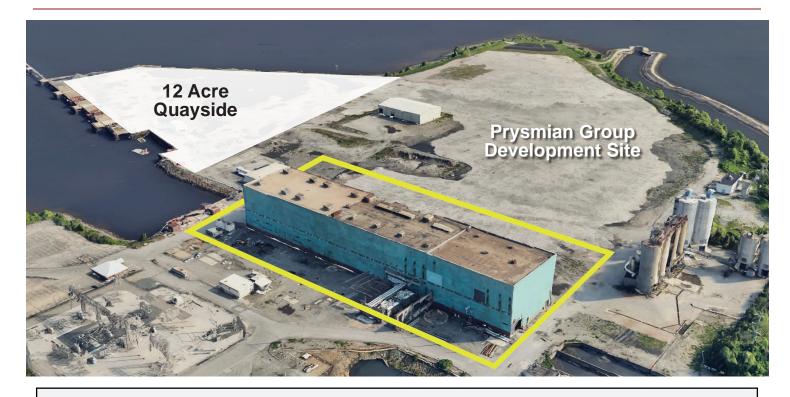

## LARGE MANUFACTURING BUILDING, LOCATED ON NEW ENGLAND PORT

1 BRAYTON POINT ROAD | SOMERSET, MASSACHUSETTS

Formerly used as a crane bay for a coal power plant, this building has 100-ft ceilings, two 100-ton cranes, and up to 15 acres of land available for development.

## **PROPERTY OVERVIEW**

- 82,000 SF Manufacturing Building
- More Land Available on Quayside (up to 12 AC)
- Building Contains Two 100-ft Cranes
- Ceiling Height: 100-ft
- Dimensions: 630-ft length x 130-ft width
- Direct access to I-195 and Hwy 24
- www.BraytonPointCommerceCenter.com