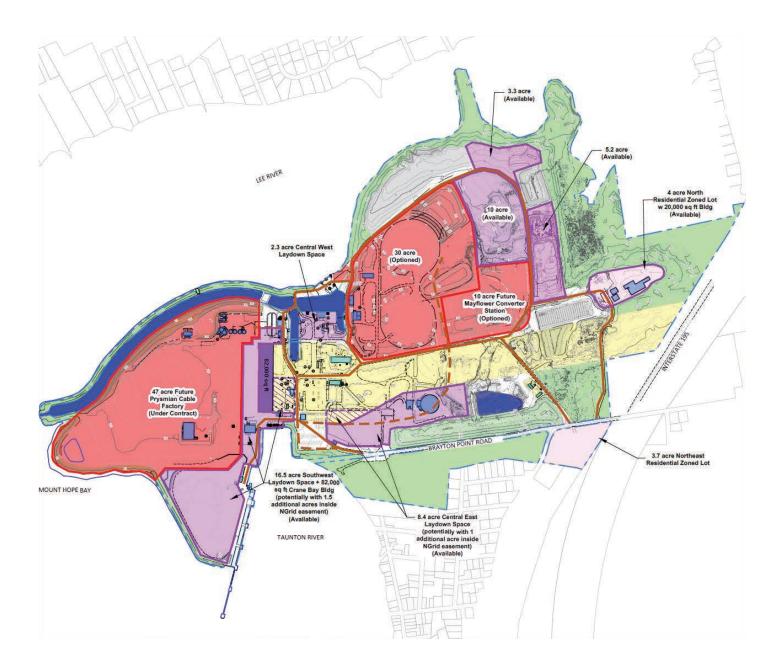

## **PROPERTY OVERVIEW**

- 82,000 SF Manufacturing Building
- More Land Available on Quayside (up to 12 AC)
- Building Contains Two 100-ft Cranes
- Ceiling Height: 100-ft
- Dimensions: 630-ft length x 130-ft width
- Direct access to I-195 and Hwy 24
- www.BraytonPointCommerceCenter.com