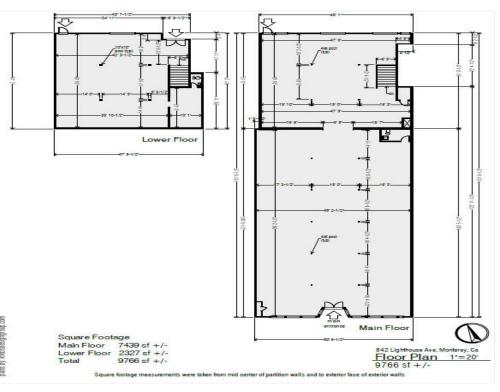

#### Ground Ste 1

Space Available 7,500 SF Rental Rate \$19.20 /SF/YR

Date Available Now

Service Type Triple Net (NNN)

Space Type Relet
Space Use Retail
Lease Term Negotiable

Retail, Physical Therapy, Gym or Fitness Center

#### 1st Floor Ste 1

Space Available 2,500 SF
Rental Rate \$19.20 /SF/YR
Date Available Now

ate Available 110

Service Type Triple Net (NNN)

Space Type Relet
Space Use Office/Retail
Lease Term Negotiable