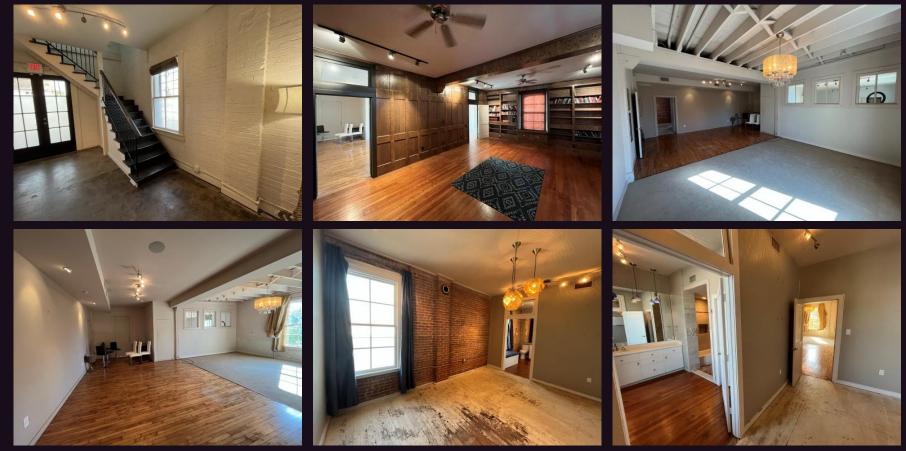

#### **First Floor**

2409 COMMERCE St., HOUSTON, TX 77003

EADO Commerce Creative Office Hard corner of Commerce St. and Colby St. 2,000 SQ FT – 7,400 SQ FT

daniel@jar-re.com 713-635-9918

#### **Second Floor**

2409 COMMERCE St., HOUSTON, TX 77003

EADO Commerce Creative Office Hard corner of Commerce St. and Colby St. 2,000 SQ FT – 7,400 SQ FT

daniel@jar-re.com 713-635-9918