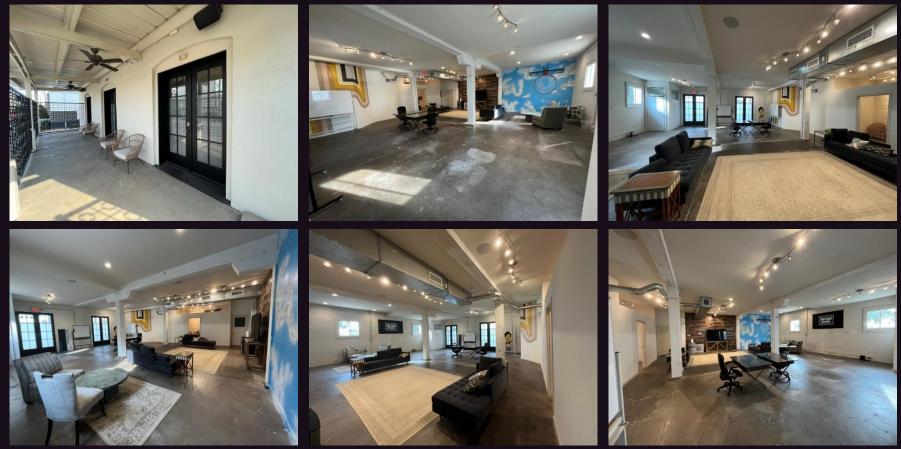

#### **First Floor**

2409 COMMERCE St., HOUSTON, TX 77003

EADO Commerce Creative Office Hard corner of Commerce St. and Colby St. 2,000 SQ FT – 7,400 SQ FT

daniel@jar-re.com 713-635-9918

#### **Second Floor**

2409 COMMERCE St., HOUSTON, TX 77003

EADO Commerce Creative Office Hard corner of Commerce St. and Colby St. 2,000 SQ FT – 7,400 SQ FT

daniel@jar-re.com 713-635-9918

#### **Third Floor**

2409 COMMERCE St., HOUSTON, TX 77003

**EADO Commerce Creative Office** Hard corner of Commerce St. and Colby St. 2,000 SQ FT – 7,400 SQ FT

daniel@jar-re.com 713-635-9918

#### **Common Areas**

2409 COMMERCE St., HOUSTON, TX 77003

EADO Commerce Creative Office Hard corner of Commerce St. and Colby St. 2,000 SQ FT – 7,400 SQ FT

daniel@jar-re.com 713-635-9918