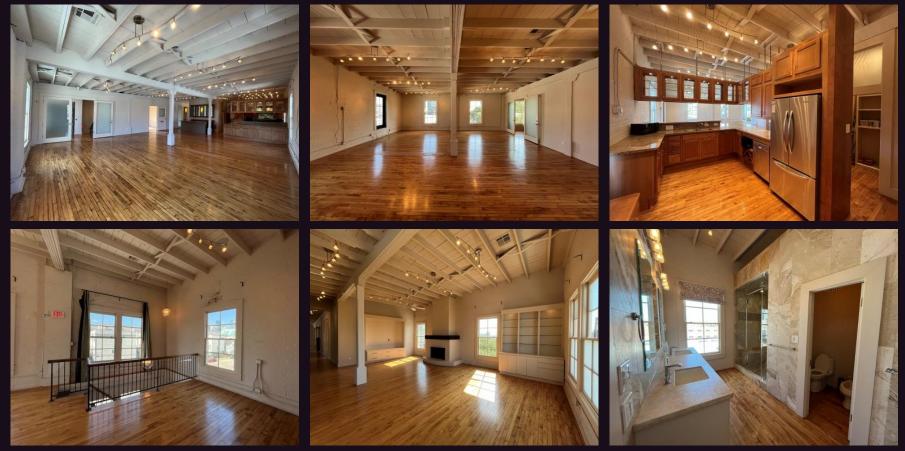

#### **Second Floor**

2409 COMMERCE St., HOUSTON, TX 77003

EADO Commerce Creative Office Hard corner of Commerce St. and Colby St. 2,000 SQ FT – 7,400 SQ FT

daniel@jar-re.com 713-635-9918

#### **Third Floor**

2409 COMMERCE St., HOUSTON, TX 77003

**EADO Commerce Creative Office** Hard corner of Commerce St. and Colby St. 2,000 SQ FT – 7,400 SQ FT

daniel@jar-re.com 713-635-9918