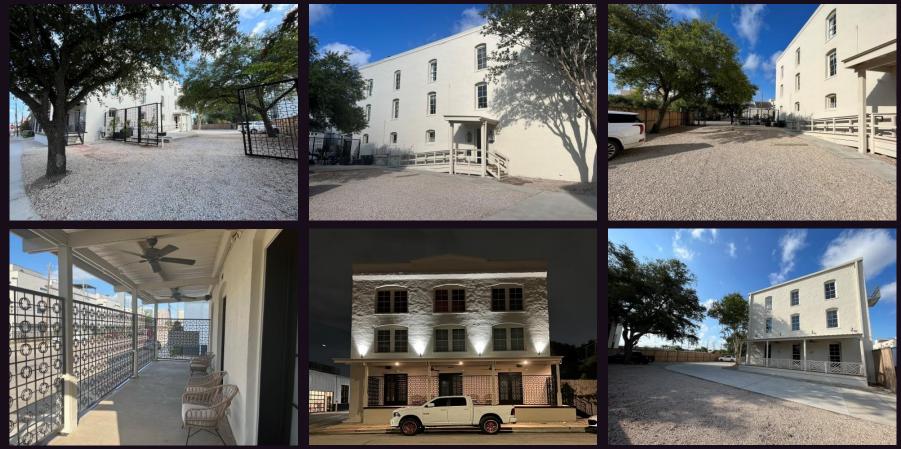

#### **Exterior**

2409 COMMERCE St., HOUSTON, TX 77003

EADO Commerce Creative Office Hard corner of Commerce St. and Colby St. 2,000 SQ FT – 7,400 SQ FT

daniel@jar-re.com 713-635-9918