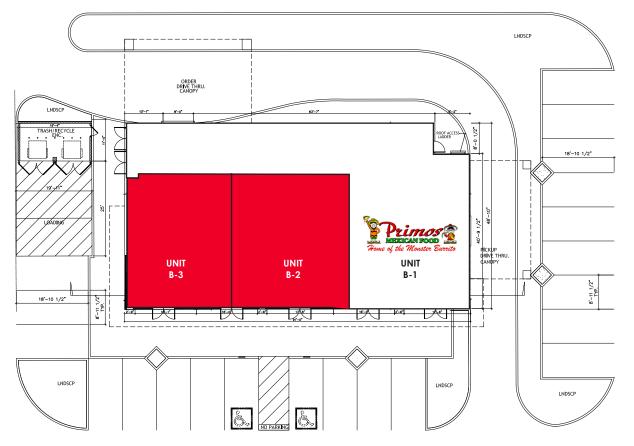

#### **SITE PLAN**

FOR MORE INFORMATION,
PLEASE CALL: 951-285-3000

#### BLDG A: 7,675 SF

FOR MORE INFORMATION,
PLEASE CALL: 951-285-3000

NEC CEDAR AVE & SAN BERNARDINO AVE BLOOMINGTON, CA

BLDG B: 1,165 SF - 2,300 SF

| BUILDING A - 1ST FLOOR - 3,837 SF |          |                               |  |  |
|-----------------------------------|----------|-------------------------------|--|--|
| Unit#                             | SF       | Tenant                        |  |  |
| A-101                             |          | Available                     |  |  |
| A-102                             |          | Available                     |  |  |
| A-103                             |          | Available                     |  |  |
| A-104                             |          | Available                     |  |  |
| A-105                             |          | Available                     |  |  |
| A-106                             |          | Available                     |  |  |
| A-107                             |          | Available                     |  |  |
| BUILDING A - 2ND FLOOR - 3,837 SF |          |                               |  |  |
| Unit#                             | SF       | Tenant                        |  |  |
| A-201                             |          | Available                     |  |  |
| A-202                             |          | Available                     |  |  |
| A-203                             |          | Available                     |  |  |
| A-204                             |          | Available                     |  |  |
| A-205                             |          | Available                     |  |  |
| A-206                             |          | Available                     |  |  |
| A-207                             |          | Available                     |  |  |
| BUILDING B - DRIVE THRU- 4,330 SF |          |                               |  |  |
| Unit#                             | SF       | Tenant                        |  |  |
| B-1                               | 2,000 SF | Primos Mexican Food & Cantina |  |  |
|                                   |          |                               |  |  |
| B-2                               | 1,165 SF | Available                     |  |  |