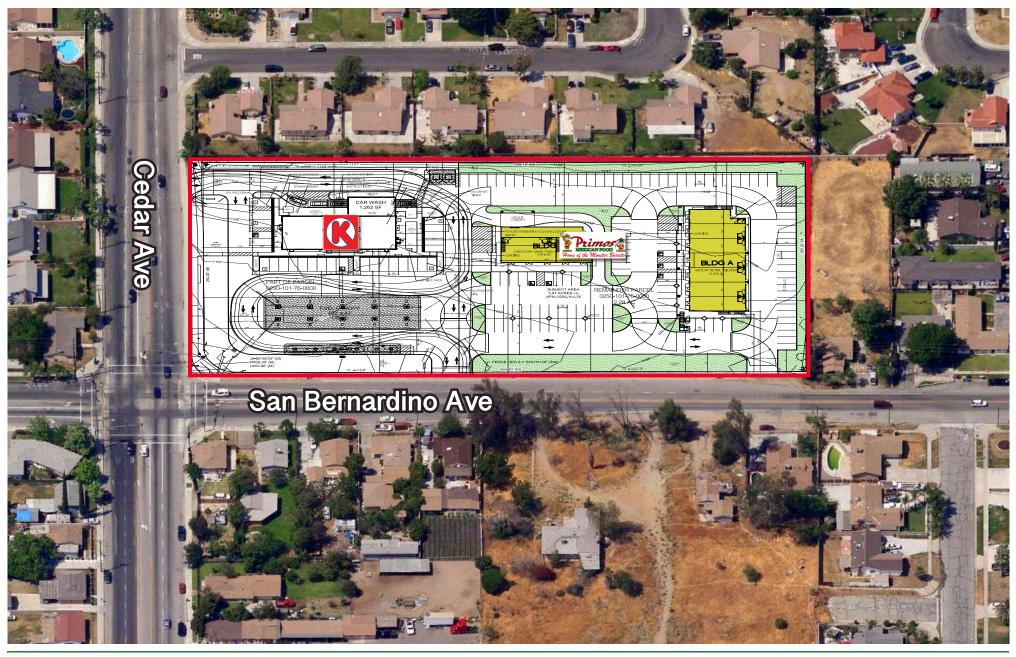

#### **SITE PLAN**

FOR MORE INFORMATION,
PLEASE CALL: 951-285-3000

#### BLDG A: 7,675 SF

FOR MORE INFORMATION,
PLEASE CALL: 951-285-3000

NEC CEDAR AVE & SAN BERNARDINO AVE BLOOMINGTON, CA

BLDG B: 1,165 SF - 2,300 SF

| BUILDING A - 1ST FLOOR - 3,837 SF |          |                               |  |  |
|-----------------------------------|----------|-------------------------------|--|--|
| Unit#                             | SF       | Tenant                        |  |  |
| A-101                             |          | Available                     |  |  |
| A-102                             |          | Available                     |  |  |
| A-103                             |          | Available                     |  |  |
| A-104                             |          | Available                     |  |  |
| A-105                             |          | Available                     |  |  |
| A-106                             |          | Available                     |  |  |
| A-107                             |          | Available                     |  |  |
| BUILDING A - 2ND FLOOR - 3,837 SF |          |                               |  |  |
| Unit#                             | SF       | Tenant                        |  |  |
| A-201                             |          | Available                     |  |  |
| A-202                             |          | Available                     |  |  |
| A-203                             |          | Available                     |  |  |
| A-204                             |          | Available                     |  |  |
| A-205                             |          | Available                     |  |  |
| A-206                             |          | Available                     |  |  |
| A-207                             |          | Available                     |  |  |
| BUILDING B - DRIVE THRU- 4,330 SF |          |                               |  |  |
| Unit#                             | SF       | Tenant                        |  |  |
| B-1                               | 2,000 SF | Primos Mexican Food & Cantina |  |  |
|                                   |          |                               |  |  |
| B-2                               | 1,165 SF | Available                     |  |  |