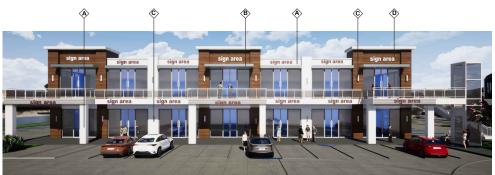

#### BLDG A: 7,675 SF

FOR MORE INFORMATION,
PLEASE CALL: 951-285-3000

NEC CEDAR AVE & SAN BERNARDINO AVE BLOOMINGTON, CA

BLDG B: 1,165 SF - 2,300 SF

| BUILDING A - 1ST FLOOR - 3,837 SF |          |                               |  |  |
|-----------------------------------|----------|-------------------------------|--|--|
| Unit#                             | SF       | Tenant                        |  |  |
| A-101                             |          | Available                     |  |  |
| A-102                             |          | Available                     |  |  |
| A-103                             |          | Available                     |  |  |
| A-104                             |          | Available                     |  |  |
| A-105                             |          | Available                     |  |  |
| A-106                             |          | Available                     |  |  |
| A-107                             |          | Available                     |  |  |
| BUILDING A - 2ND FLOOR - 3,837 SF |          |                               |  |  |
| Unit#                             | SF       | Tenant                        |  |  |
| A-201                             |          | Available                     |  |  |
| A-202                             |          | Available                     |  |  |
| A-203                             |          | Available                     |  |  |
| A-204                             |          | Available                     |  |  |
| A-205                             |          | Available                     |  |  |
| A-206                             |          | Available                     |  |  |
| A-207                             |          | Available                     |  |  |
| BUILDING B - DRIVE THRU- 4,330 SF |          |                               |  |  |
| Unit#                             | SF       | Tenant                        |  |  |
| B-1                               | 2,000 SF | Primos Mexican Food & Cantina |  |  |
|                                   |          |                               |  |  |
| B-2                               | 1,165 SF | Available                     |  |  |