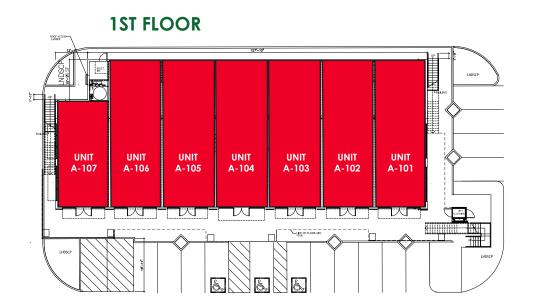

#### BLDG A: 7,675 SF

FOR MORE INFORMATION,
PLEASE CALL: 951-285-3000

NEC CEDAR AVE & SAN BERNARDINO AVE BLOOMINGTON, CA

BLDG B: 1,165 SF - 2,300 SF

| BUILDING A - 1ST FLOOR - 3,837 SF |          |                               |  |  |
|-----------------------------------|----------|-------------------------------|--|--|
| Unit#                             | SF       | Tenant                        |  |  |
| A-101                             |          | Available                     |  |  |
| A-102                             |          | Available                     |  |  |
| A-103                             |          | Available                     |  |  |
| A-104                             |          | Available                     |  |  |
| A-105                             |          | Available                     |  |  |
| A-106                             |          | Available                     |  |  |
| A-107                             |          | Available                     |  |  |
| BUILDING A - 2ND FLOOR - 3,837 SF |          |                               |  |  |
| Unit#                             | SF       | Tenant                        |  |  |
| A-201                             |          | Available                     |  |  |
| A-202                             |          | Available                     |  |  |
| A-203                             |          | Available                     |  |  |
| A-204                             |          | Available                     |  |  |
| A-205                             |          | Available                     |  |  |
| A-206                             |          | Available                     |  |  |
| A-207                             |          | Available                     |  |  |
| BUILDING B - DRIVE THRU- 4,330 SF |          |                               |  |  |
| Unit#                             | SF       | Tenant                        |  |  |
| B-1                               | 2,000 SF | Primos Mexican Food & Cantina |  |  |
|                                   |          |                               |  |  |
| B-2                               | 1,165 SF | Available                     |  |  |