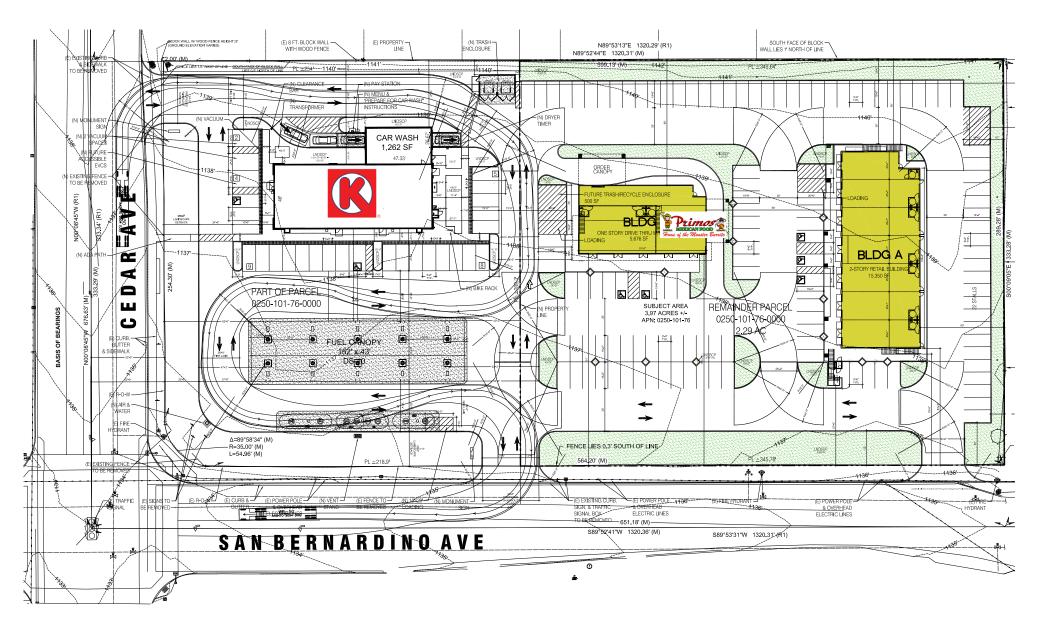

#### **SITE PLAN**

FOR MORE INFORMATION,
PLEASE CALL: 951-285-3000

#### BLDG A: 7,675 SF

FOR MORE INFORMATION,
PLEASE CALL: 951-285-3000

NEC CEDAR AVE & SAN BERNARDINO AVE BLOOMINGTON, CA

BLDG B: 1,165 SF - 2,300 SF

| BUILDING A - 1ST FLOOR - 3,837 SF |          |                               |  |  |
|-----------------------------------|----------|-------------------------------|--|--|
| Unit#                             | SF       | Tenant                        |  |  |
| A-101                             |          | Available                     |  |  |
| A-102                             |          | Available                     |  |  |
| A-103                             |          | Available                     |  |  |
| A-104                             |          | Available                     |  |  |
| A-105                             |          | Available                     |  |  |
| A-106                             |          | Available                     |  |  |
| A-107                             |          | Available                     |  |  |
| BUILDING A - 2ND FLOOR - 3,837 SF |          |                               |  |  |
| Unit#                             | SF       | Tenant                        |  |  |
| A-201                             |          | Available                     |  |  |
| A-202                             |          | Available                     |  |  |
| A-203                             |          | Available                     |  |  |
| A-204                             |          | Available                     |  |  |
| A-205                             |          | Available                     |  |  |
| A-206                             |          | Available                     |  |  |
| A-207                             |          | Available                     |  |  |
| BUILDING B - DRIVE THRU- 4,330 SF |          |                               |  |  |
| Unit#                             | SF       | Tenant                        |  |  |
| B-1                               | 2,000 SF | Primos Mexican Food & Cantina |  |  |
|                                   |          |                               |  |  |
| B-2                               | 1,165 SF | Available                     |  |  |