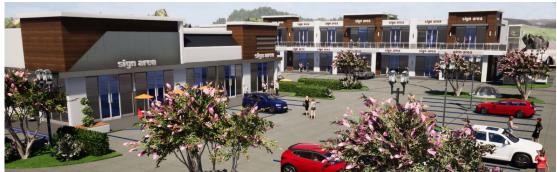

### RETAIL DEVELOPMENT | NEC CEDAR AVE & SAN BERNARDINO AVE | BLOOMINGTON, CA

**JOIN:** 

- Planned Shopping Center Development 5
   Acre Retail Development, can accommodate +/ 32,000 35,000 square feet of retail space. Great
   opportunity for retailers to expand into an area
   with limited competition
- Excellent Highly Visible Location with 289 linear feet of frontage on Cedar Avenue and 600 linear feet of frontage on San Bernardino Avenue
- Great Freeway Access Cedar Avenue is a Major Arterial Street with direct access to and from the I-10, SR210 and SR 60 Freeways. The site is just over a half a mile from the Cedar Avenue off ramp at the I-10 Freeway
- Signalized Corner This planned retail development is situated on the NEC of Cedar Avenue and San Bernardino Avenue at a signalized corner. The various preliminary site plans provide for one or two major anchor tenants, upscale strip retail and +/-3,500 square foot pad building with drive-thru situated on the hard corner
- Ideal Uses Grocery, Pharmacy, Restaurant, Fast Food, Medical/Dental and services uses such as nails, hair, insurance, jewelry, dry cleaning, banks, check cashing and credit unions and many others

#### **SITE PLAN**

FOR MORE INFORMATION,
PLEASE CALL: 951-285-3000