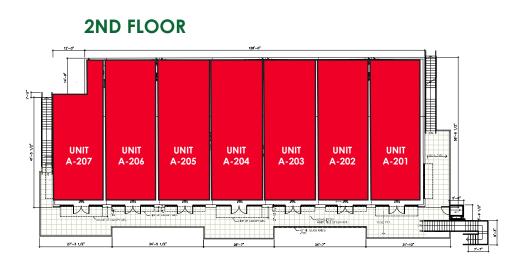

#### BLDG A: 7,675 SF

FOR MORE INFORMATION,
PLEASE CALL: 951-285-3000

NEC CEDAR AVE & SAN BERNARDINO AVE BLOOMINGTON, CA

BLDG B: 1,165 SF - 2,300 SF

| BUILDING A - 1ST FLOOR - 3,837 SF |          |                               |  |  |
|-----------------------------------|----------|-------------------------------|--|--|
| Unit#                             | SF       | Tenant                        |  |  |
| A-101                             |          | Available                     |  |  |
| A-102                             |          | Available                     |  |  |
| A-103                             |          | Available                     |  |  |
| A-104                             |          | Available                     |  |  |
| A-105                             |          | Available                     |  |  |
| A-106                             |          | Available                     |  |  |
| A-107                             |          | Available                     |  |  |
| BUILDING A - 2ND FLOOR - 3,837 SF |          |                               |  |  |
| Unit#                             | SF       | Tenant                        |  |  |
| A-201                             |          | Available                     |  |  |
| A-202                             |          | Available                     |  |  |
| A-203                             |          | Available                     |  |  |
| A-204                             |          | Available                     |  |  |
| A-205                             |          | Available                     |  |  |
| A-206                             |          | Available                     |  |  |
| A-207                             |          | Available                     |  |  |
| BUILDING B - DRIVE THRU- 4,330 SF |          |                               |  |  |
| Unit#                             | SF       | Tenant                        |  |  |
| B-1                               | 2,000 SF | Primos Mexican Food & Cantina |  |  |
|                                   |          |                               |  |  |
| B-2                               | 1,165 SF | Available                     |  |  |