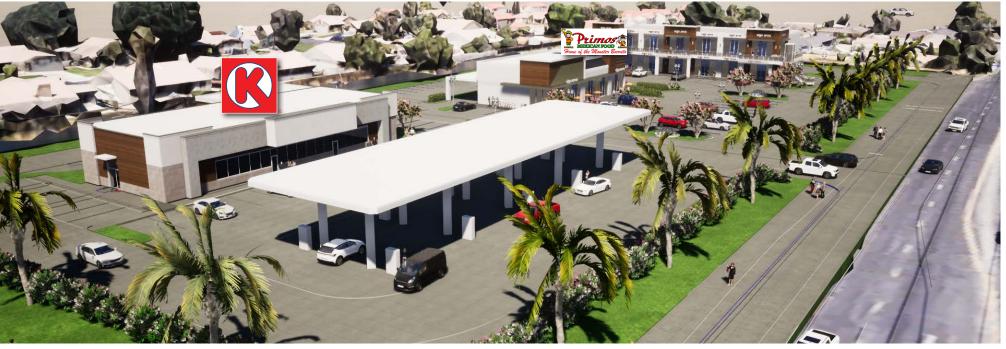

# Cedan Pointe

### RETAIL DEVELOPMENT | NEC CEDAR AVE & SAN BERNARDINO AVE | BLOOMINGTON, CA

**JOIN:** 

- Planned Shopping Center Development 5
   Acre Retail Development, can accommodate +/ 32,000 35,000 square feet of retail space. Great
   opportunity for retailers to expand into an area
   with limited competition
- Excellent Highly Visible Location with 289 linear feet of frontage on Cedar Avenue and 600 linear feet of frontage on San Bernardino Avenue
- Great Freeway Access Cedar Avenue is a Major Arterial Street with direct access to and from the I-10, SR210 and SR 60 Freeways. The site is just over a half a mile from the Cedar Avenue off ramp at the I-10 Freeway
- Signalized Corner This planned retail development is situated on the NEC of Cedar Avenue and San Bernardino Avenue at a signalized corner. The various preliminary site plans provide for one or two major anchor tenants, upscale strip retail and +/-3,500 square foot pad building with drive-thru situated on the hard corner
- Ideal Uses Grocery, Pharmacy, Restaurant, Fast Food, Medical/Dental and services uses such as nails, hair, insurance, jewelry, dry cleaning, banks, check cashing and credit unions and many others