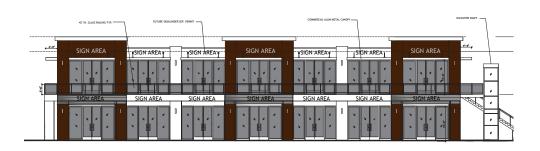

#### BLDG A: 7,675 SF

FOR MORE INFORMATION,
PLEASE CALL: 951-285-3000

NEC CEDAR AVE & SAN BERNARDINO AVE BLOOMINGTON, CA

BLDG B: 1,165 SF - 2,300 SF

| BUILDING A - 1ST FLOOR - 3,837 SF |          |                               |  |  |
|-----------------------------------|----------|-------------------------------|--|--|
| Unit#                             | SF       | Tenant                        |  |  |
| A-101                             |          | Available                     |  |  |
| A-102                             |          | Available                     |  |  |
| A-103                             |          | Available                     |  |  |
| A-104                             |          | Available                     |  |  |
| A-105                             |          | Available                     |  |  |
| A-106                             |          | Available                     |  |  |
| A-107                             |          | Available                     |  |  |
| BUILDING A - 2ND FLOOR - 3,837 SF |          |                               |  |  |
| Unit#                             | SF       | Tenant                        |  |  |
| A-201                             |          | Available                     |  |  |
| A-202                             |          | Available                     |  |  |
| A-203                             |          | Available                     |  |  |
| A-204                             |          | Available                     |  |  |
| A-205                             |          | Available                     |  |  |
| A-206                             |          | Available                     |  |  |
| A-207                             |          | Available                     |  |  |
| BUILDING B - DRIVE THRU- 4,330 SF |          |                               |  |  |
| Unit#                             | SF       | Tenant                        |  |  |
| B-1                               | 2,000 SF | Primos Mexican Food & Cantina |  |  |
|                                   |          |                               |  |  |
| B-2                               | 1,165 SF | Available                     |  |  |