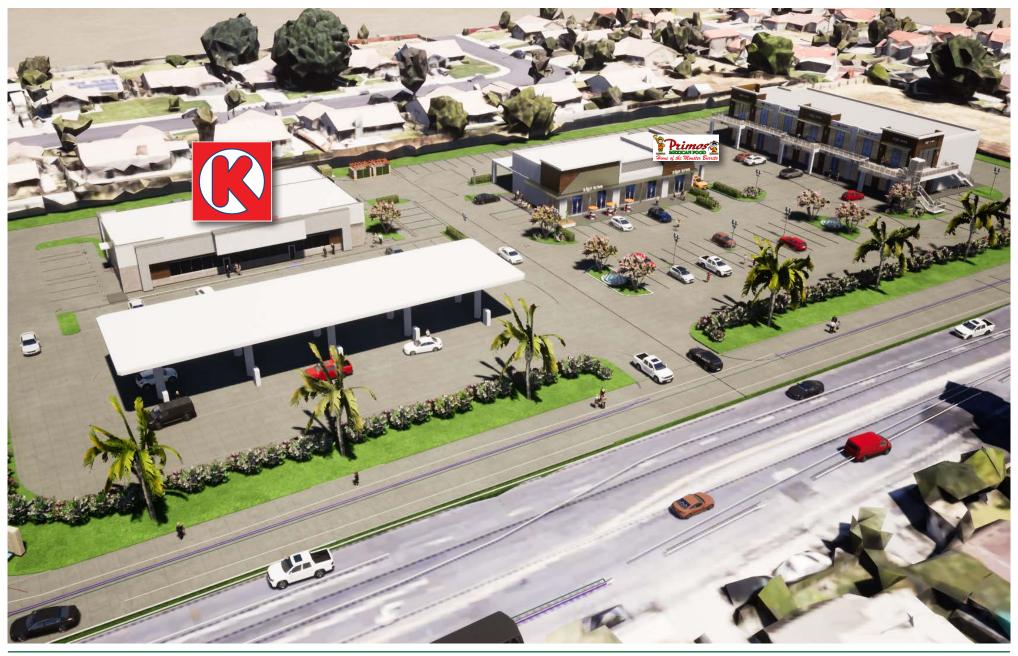

#### **SITE PLAN**

FOR MORE INFORMATION,
PLEASE CALL: 951-285-3000

#### BLDG A: 7,675 SF

FOR MORE INFORMATION,
PLEASE CALL: 951-285-3000

NEC CEDAR AVE & SAN BERNARDINO AVE BLOOMINGTON, CA

BLDG B: 1,165 SF - 2,300 SF

| BUILDING A - 1ST FLOOR - 3,837 SF |          |                               |  |  |
|-----------------------------------|----------|-------------------------------|--|--|
| Unit#                             | SF       | Tenant                        |  |  |
| A-101                             |          | Available                     |  |  |
| A-102                             |          | Available                     |  |  |
| A-103                             |          | Available                     |  |  |
| A-104                             |          | Available                     |  |  |
| A-105                             |          | Available                     |  |  |
| A-106                             |          | Available                     |  |  |
| A-107                             |          | Available                     |  |  |
| BUILDING A - 2ND FLOOR - 3,837 SF |          |                               |  |  |
| Unit#                             | SF       | Tenant                        |  |  |
| A-201                             |          | Available                     |  |  |
| A-202                             |          | Available                     |  |  |
| A-203                             |          | Available                     |  |  |
| A-204                             |          | Available                     |  |  |
| A-205                             |          | Available                     |  |  |
| A-206                             |          | Available                     |  |  |
| A-207                             |          | Available                     |  |  |
| BUILDING B - DRIVE THRU- 4,330 SF |          |                               |  |  |
| Unit#                             | SF       | Tenant                        |  |  |
| B-1                               | 2,000 SF | Primos Mexican Food & Cantina |  |  |
|                                   |          |                               |  |  |
| B-2                               | 1,165 SF | Available                     |  |  |