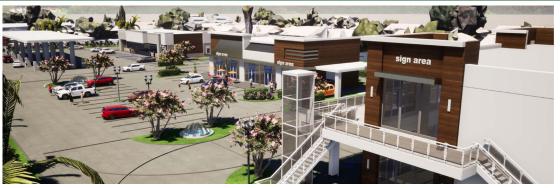

### RETAIL DEVELOPMENT | NEC CEDAR AVE & SAN BERNARDINO AVE | BLOOMINGTON, CA

**JOIN:** 

- Planned Shopping Center Development 5
   Acre Retail Development, can accommodate +/ 32,000 35,000 square feet of retail space. Great
   opportunity for retailers to expand into an area
   with limited competition
- Excellent Highly Visible Location with 289 linear feet of frontage on Cedar Avenue and 600 linear feet of frontage on San Bernardino Avenue
- Great Freeway Access Cedar Avenue is a Major Arterial Street with direct access to and from the I-10, SR210 and SR 60 Freeways. The site is just over a half a mile from the Cedar Avenue off ramp at the I-10 Freeway
- Signalized Corner This planned retail development is situated on the NEC of Cedar Avenue and San Bernardino Avenue at a signalized corner. The various preliminary site plans provide for one or two major anchor tenants, upscale strip retail and +/-3,500 square foot pad building with drive-thru situated on the hard corner
- Ideal Uses Grocery, Pharmacy, Restaurant, Fast Food, Medical/Dental and services uses such as nails, hair, insurance, jewelry, dry cleaning, banks, check cashing and credit unions and many others

#### **SITE PLAN**

FOR MORE INFORMATION,
PLEASE CALL: 951-285-3000