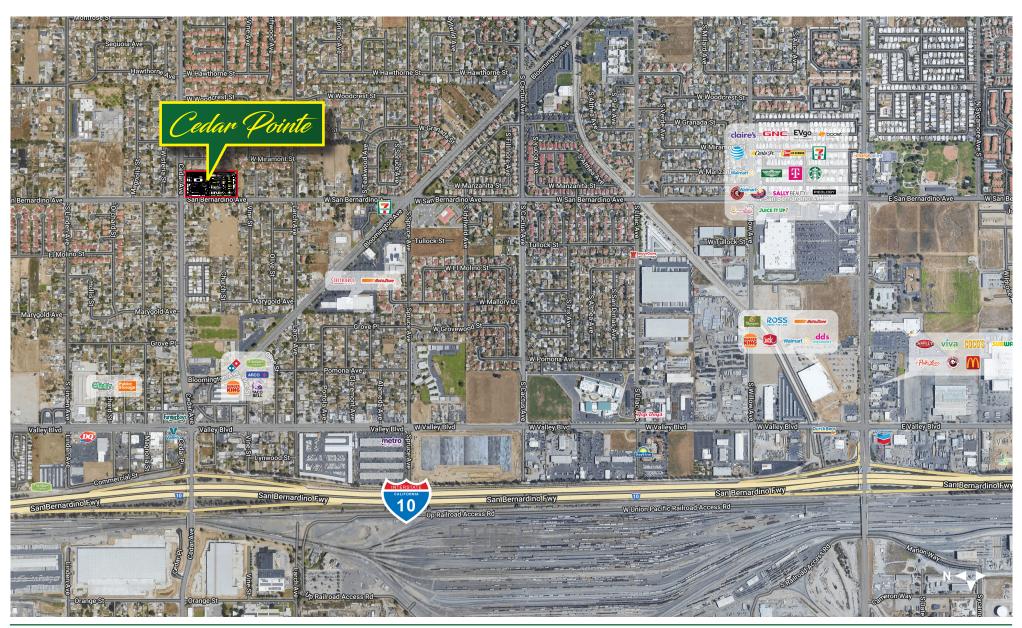

# Cedan Pointe

### RETAIL DEVELOPMENT | NEC CEDAR AVE & SAN BERNARDINO AVE | BLOOMINGTON, CA

**JOIN:** 

- Planned Shopping Center Development 5
   Acre Retail Development, can accommodate +/ 32,000 35,000 square feet of retail space. Great
   opportunity for retailers to expand into an area
   with limited competition
- Excellent Highly Visible Location with 289 linear feet of frontage on Cedar Avenue and 600 linear feet of frontage on San Bernardino Avenue
- Great Freeway Access Cedar Avenue is a Major Arterial Street with direct access to and from the I-10, SR210 and SR 60 Freeways. The site is just over a half a mile from the Cedar Avenue off ramp at the I-10 Freeway
- Signalized Corner This planned retail development is situated on the NEC of Cedar Avenue and San Bernardino Avenue at a signalized corner. The various preliminary site plans provide for one or two major anchor tenants, upscale strip retail and +/-3,500 square foot pad building with drive-thru situated on the hard corner
- Ideal Uses Grocery, Pharmacy, Restaurant, Fast Food, Medical/Dental and services uses such as nails, hair, insurance, jewelry, dry cleaning, banks, check cashing and credit unions and many others

## Cedan Pointe NEC CEDAR AVE & SAN BERNARDINO AVE BLOOMINGTON, CA

FOR MORE INFORMATION,
PLEASE CALL: 951-285-3000

FOR MORE INFORMATION,
PLEASE CALL: 951-285-3000