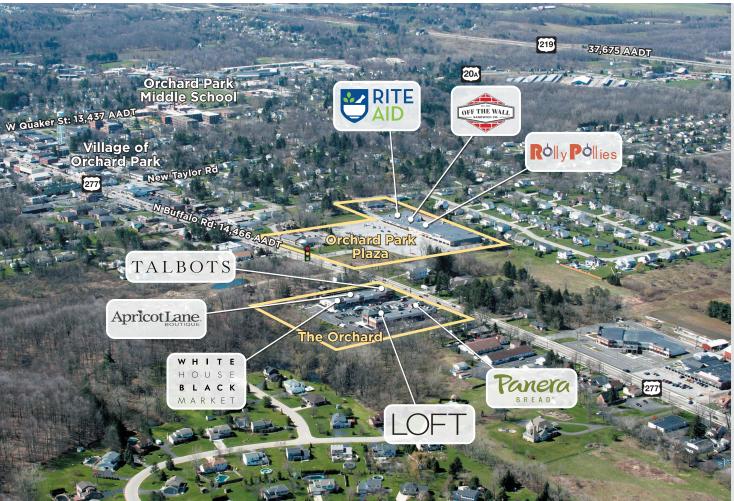

# ORCHARD PARK PLAZA AND THE ORCHARD

# BENDERSON DEVELOPMENT

ORCHARD PARK :: NEW YORK

111,000 SQUARE FEET 4050 North Buffalo Road Orchard Park, NY 14127

#### **ABOUT THE CENTER**

- Direct frontage on N. Buffalo Road/US 277, the main retail corridor through the Village of Orchard Park and arterial road to Amherst
- Premier shopping and dining destinations in the heart of the Village of Orchard Park, one of the most affluent suburbs of Buffalo, where residents within a three-mile radius earn an average household income of over \$133,000
- The properties serve over 90,000 residents within a five-mile radius and draw customers from neighboring Elma and Hamburg

TALBOTS

W H I T E H O U S E B L A C K M A R K E T

Apricot Lane