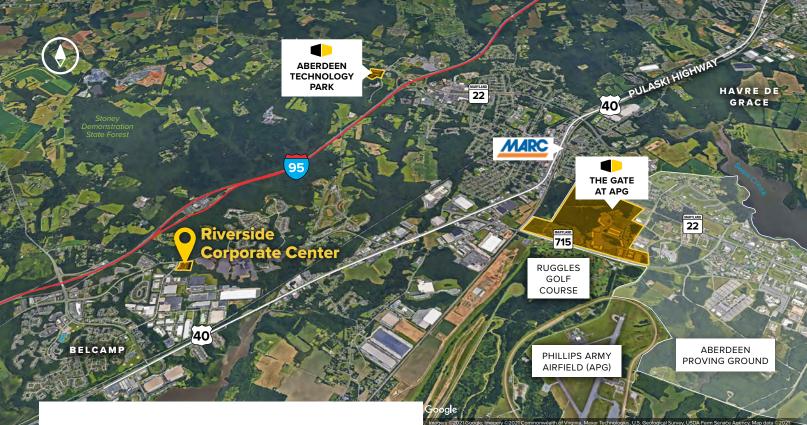

# **Riverside Corporate Center**

**1369—1371 Brass Mill Road** Belcamp, MD 21017

### About Riverside Corporate Center

Riverside Corporate Center is an eight acre business community located off Philadelphia Road (MD Route 7) near Bel Air, Maryland in Harford County.

The unified architecture of St. John Properties' two buildings, containing more than 74,800 square feet of office and flex/R&D space, provides Riverside Corporate Center a campus-like business environment. Tenant sizes from 2,400 square feet up to 38,700 square feet of space offer businesses straight-forward, economical and high-utility space in a covenant-protected, well-maintained atmosphere. Thirty foot wide spaces combined with 16 foot ceiling heights offer maximum flexibility. Free, generous parking is available adjacent to the buildings.

#### **Distances to:**

| Aberdeen Proving Ground            | 4 miles    |
|------------------------------------|------------|
| Baltimore, MD (Downtown)           | 26 miles   |
| Bel Air, MD                        | 9 miles    |
| BWI Airport                        | 35 miles   |
| Interstate 95                      | 0.5 miles  |
| Interstate 695 (Baltimore Beltway) | . 17 miles |
| Philadelphia, PA (Downtown)        | 70 miles   |
| Wilmington, DE (Downtown)          | 44 miles   |