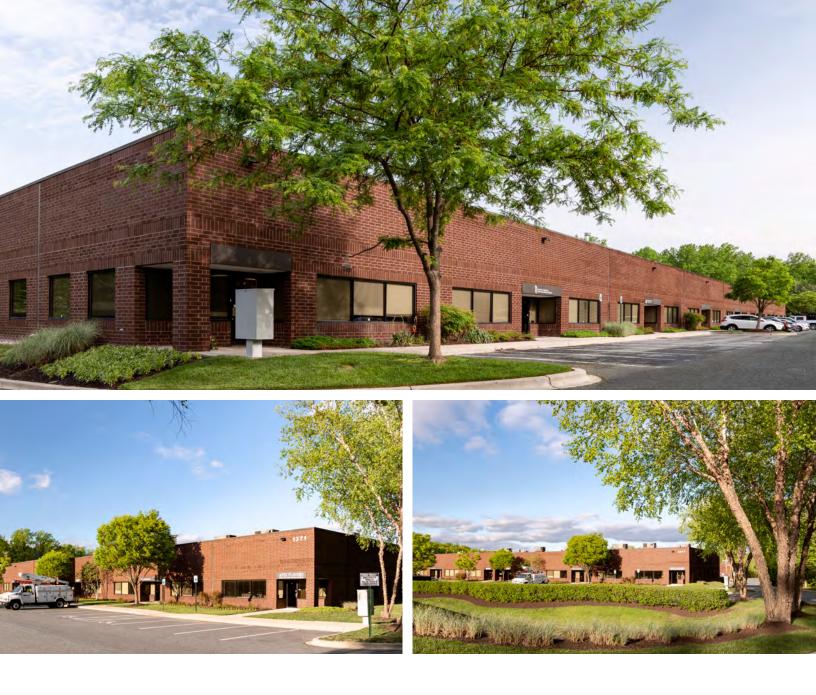

### About Riverside Corporate Center

Riverside Corporate Center is an eight acre business community located off Philadelphia Road (MD Route 7) near Bel Air, Maryland in Harford County.

The unified architecture of St. John Properties' two buildings, containing more than 74,800 square feet of office and flex/R&D space, provides Riverside Corporate Center a campus-like business environment. Tenant sizes from 2,400 square feet up to 38,700 square feet of space offer businesses straight-forward, economical and high-utility space in a covenant-protected, well-maintained atmosphere. Thirty foot wide spaces combined with 16 foot ceiling heights offer maximum flexibility. Free, generous parking is available adjacent to the buildings.

| Flex/R&D Buildings      |                       |  |
|-------------------------|-----------------------|--|
| 1369 Brass Mill Road    | 38,700 SF             |  |
| 1371 Brass Mill Road    | 36,120 SF             |  |
| Flex/R&D Specifications |                       |  |
| Suite Sizes             | 2,400 up to 38,700 SF |  |
| Ceiling Height          | 16 ft. clear minimum  |  |
| Parking                 | 4 spaces per 1,000 SF |  |
| Heat                    | Gas                   |  |
| Roof                    | EPDM rubber           |  |
| Construction            | Brick on block        |  |
| Loading                 | Dock or drive-in      |  |
| Zoning                  | C-I                   |  |
|                         |                       |  |