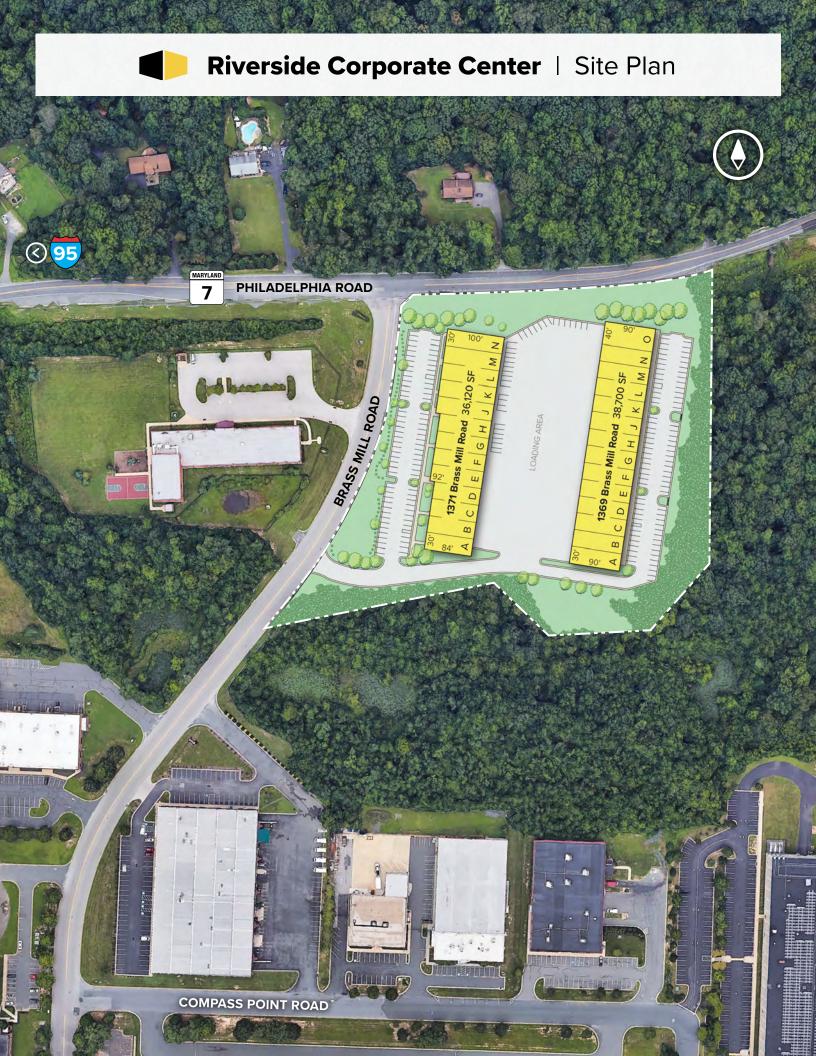

### About Riverside Corporate Center

Riverside Corporate Center is an eight acre business community located off Philadelphia Road (MD Route 7) near Bel Air, Maryland in Harford County.

The unified architecture of St. John Properties' two buildings, containing more than 74,800 square feet of office and flex/R&D space, provides Riverside Corporate Center a campus-like business environment. Tenant sizes from 2,400 square feet up to 38,700 square feet of space offer businesses straight-forward, economical and high-utility space in a covenant-protected, well-maintained atmosphere. Thirty foot wide spaces combined with 16 foot ceiling heights offer maximum flexibility. Free, generous parking is available adjacent to the buildings.

| Flex/R&D Buildings      |                       |  |
|-------------------------|-----------------------|--|
| 1369 Brass Mill Road    | 38,700 SF             |  |
| 1371 Brass Mill Road    | 36,120 SF             |  |
| Flex/R&D Specifications |                       |  |
| Suite Sizes             | 2,400 up to 38,700 SF |  |
| Ceiling Height          | 16 ft. clear minimum  |  |
| Parking                 | 4 spaces per 1,000 SF |  |
| Heat                    | Gas                   |  |
| Roof                    | EPDM rubber           |  |
| Construction            | Brick on block        |  |
| Loading                 | Dock or drive-in      |  |
| Zoning                  | C-I                   |  |
|                         |                       |  |

#### **Distances to:**

| Aberdeen Proving Ground            | 4 miles    |
|------------------------------------|------------|
| Baltimore, MD (Downtown)           | 26 miles   |
| Bel Air, MD                        | 9 miles    |
| BWI Airport                        | 35 miles   |
| Interstate 95                      | 0.5 miles  |
| Interstate 695 (Baltimore Beltway) | . 17 miles |
| Philadelphia, PA (Downtown)        | 70 miles   |
| Wilmington, DE (Downtown)          | 44 miles   |