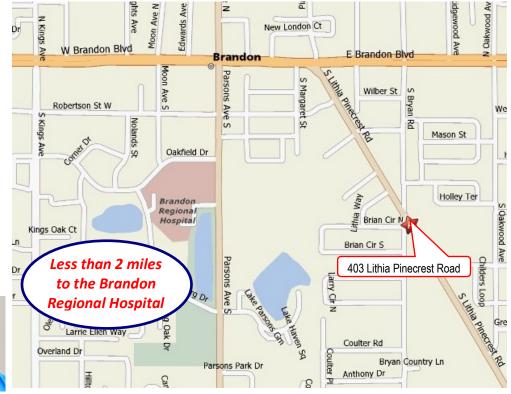

## Located on corner of Lithia Pinecrest and Bryan Roads PROPERTY FEATURES include:

- built in 2006, office park close to home, yet minutes away from I-75
- inside units have been totally renovated: new wood tile flooring, carpets updated trim, LED lighting, etc.
- office park is professionally landscaped, well-lighted park at night
- plenty of parking, (5:1,000 SF ratio)