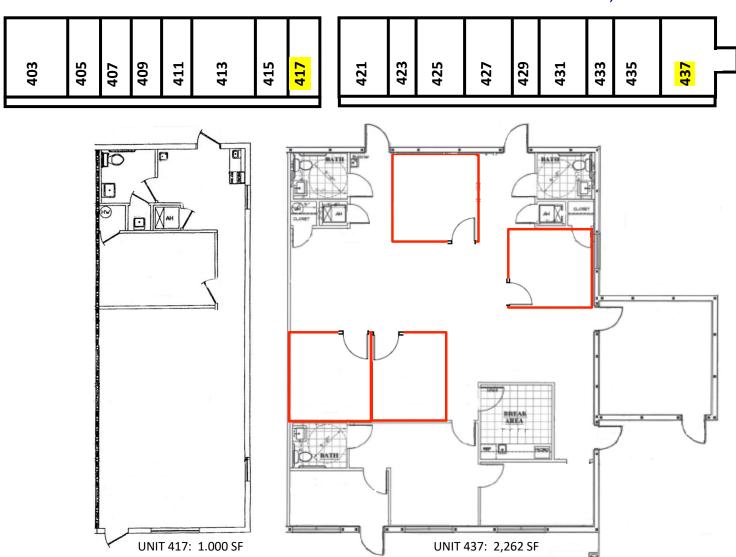

## ANNUAL LEASE RATE: \$21.00 PSF (MG)

(modified gross rate includes water/sewer, trash removal, all common area maintenance, real estate taxes and building insurance.)

UNIT 417: 1,000 SF

\$1,750 /mo + 3.5% sales tax

UNIT 437: 2,262 SF

\$3,959 /mo + 3.5% sales tax

## Come join our family of tenants:

403: Girards & Johnson

405-407: Tectonic Engineering Consultants

409: Edward Jones

411: Valrico Therapeutic Massage

413: Law office of Dean Burnetti, P.A.

415: pending contract

417: **VACANT** 

421: JoinTech Labs

423: U.S. Deeds, P.A.

425: Law office of Chris Breton, P.A.

427: Life Center for Health Management

429: The Golden Law Group

431: Airquest Environmental

433: Tampa Bay Functional Neurology

435: Excellence First Insurance Specialists

437: **VACANT** 

NO WARRANTY OR REPRESENTATION, EXPRESSED OR IMPLIED, IS MADE AS TO THE ACCURACY OF THE INFORMATION CONTAINED HEREIN, AND SAME IS SUBMITTED SUBJECT TO ERRORS, OMISSIONS, CHANGE OF PRICE, RENTAL OR OTHER CONDITIONS, WITHDRAWAL WITHOUT NOTICE, AND TO ANY SPECIFIC LISTING CONDITIONS, IMPOSED BY OUR PRINCIPALS.