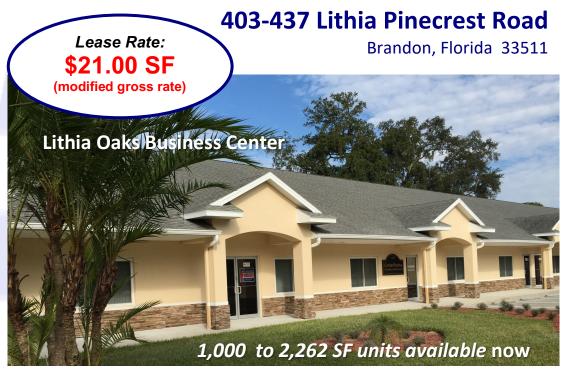

## 403-437 Lithia Pinecrest Road

**AVAILABLE UNITS** 

Brandon, Florida 33511

## ANNUAL LEASE RATE: \$21.00 PSF (MG)

(modified gross rate includes water/sewer, trash removal, all common area maintenance, real estate taxes and building insurance.)

UNIT 417: 1,000 SF

\$1,750 /mo + 3.5% sales tax