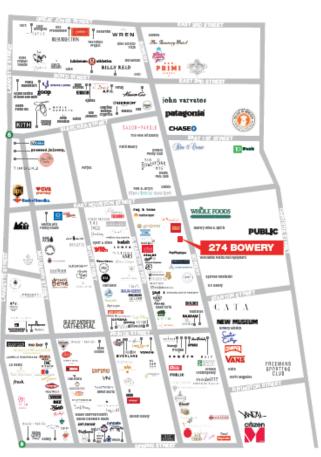

# 274 BOWERY





# For More Information, Please Contact:

Isadore Betesh: Isadore@MilestoneEq.com 917-882-5495 Marc Betesh: Marc@MilestoneEq.com 917-882-5690

## SPACE **DETAILS**



#### Location

West block between East Houston and Prince Street

#### **Approximate Size**

Ground Floor 2,140 SF Storage Basement 1,100 SF

### **Frontage**

20 FT on Bowery

## **Ceiling Height**

Ground Floor- 10 FT

#### **Possession**

**Immediate** 



## AREA RETAIL



# For More Information, Please Contact:

Isadore Betesh: Isadore@MilestoneEq.com 917-882-5495 Marc Betesh: Marc@MilestoneEq.com 917-882-5690