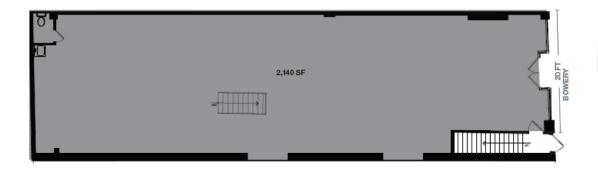

#### **Approximate Size**

Ground Floor 2,140 SF Storage Basement 1,100 SF

### **Frontage**

20 FT on Bowery

## **Ceiling Height**

Ground Floor- 10 FT