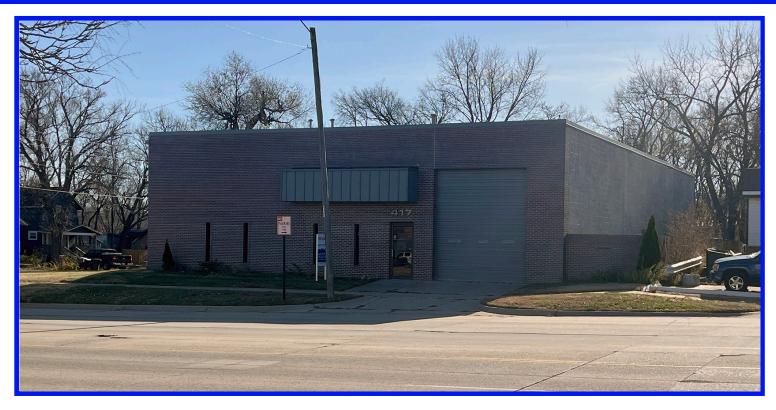

# **PROPERTY DESCRIPTION**

Warehouse with office space. Two overhead drive-in doors. Easy access to I-70.

## **OFFERING SUMMARY**

| Lease Rate                  | \$6.50/SF/yr            |
|-----------------------------|-------------------------|
| Building Size               | 6,000 <sup>+/-</sup> SF |
| Available Space             | 6,000 <sup>+/-</sup> SF |
| Lot Size                    | 9,780 <sup>+/-</sup> SF |
| Year Built                  | 1984                    |
| Zoning                      | C4                      |
| Two Overhead Drive-In Doors | 1 - 12'<br>1 - 14'      |