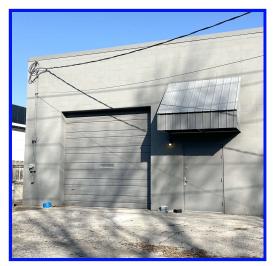

# **PROPERTY DESCRIPTION**

Warehouse with office space. Two overhead drive-in doors. Easy access to I-70.

## **OFFERING SUMMARY**

| Lease Rate                  | \$6.50/SF/yr            |
|-----------------------------|-------------------------|
| Building Size               | 6,000 <sup>+/-</sup> SF |
| Available Space             | 6,000 <sup>+/-</sup> SF |
| Lot Size                    | 9,780 <sup>+/-</sup> SF |
| Year Built                  | 1984                    |
| Zoning                      | C4                      |
| Two Overhead Drive-In Doors | 1 - 12'<br>1 - 14'      |