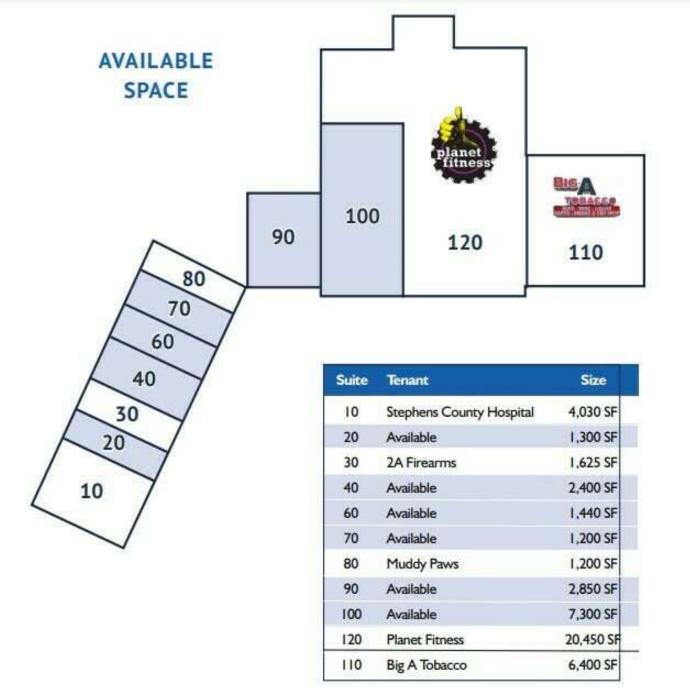

#### **PROPERTY HIGHLIGHTS**

- Up to 7,300 SF available (1,200 SF Min. Divisible)
- Property is going through a complete redevelopment
- New pylon sign with plenty of space for building tenants
- Excellent visibility and road frontage onto Big A Road
- Traffic counts of 24,200 VPD
- 182 Parking spaces in the center
- Positive projected population and housing growth over the next 5 years
- Lease rate: \$12/SF (Est. NNN: \$2.58/SF)

| OFFERING SUMMARY        |                     |
|-------------------------|---------------------|
| Lease Rate:             | \$12.00 SF/yr (NNN) |
| Available SF:           | 1,200 - 7,300 SF    |
| Traffic Count:          | 24,200 VPD          |
| Estimated NNN Expenses: | \$2.68/SF           |