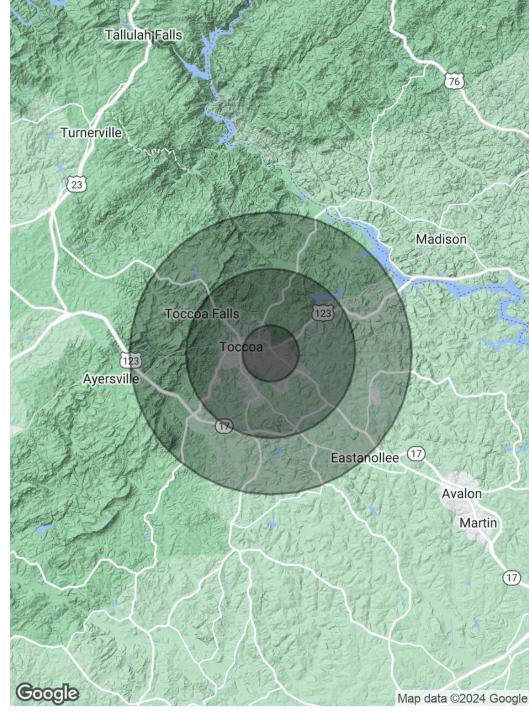

| DEMOGRAPHICS      | 1 MILE   | 3 MILES  | 5 MILES  |
|-------------------|----------|----------|----------|
| Total Households  | 1,611    | 5,493    | 7,701    |
| Total Population  | 3,076    | 12,338   | 17,426   |
| Average HH Income | \$47,563 | \$46,838 | \$46,582 |

### DEMOGRAPHICS MAP & REPORT

| POPULATION           | 1 MILE | 3 MILES | 5 MILES |
|----------------------|--------|---------|---------|
| Total Population     | 3,076  | 12,338  | 17,426  |
| Average Age          | 45.6   | 37.9    | 37.8    |
| Average Age (Male)   | 38.4   | 35.0    | 35.9    |
| Average Age (Female) | 48.0   | 38.3    | 38.4    |

| HOUSEHOLDS & INCOME | 1 MILE   | 3 MILES  | 5 MILES   |
|---------------------|----------|----------|-----------|
| Total Households    | 1,611    | 5,493    | 7,701     |
| # of Persons per HH | 1.9      | 2.2      | 2.3       |
| Average HH Income   | \$47,563 | \$46,838 | \$46,582  |
| Average House Value | \$82,689 | \$99,984 | \$111,103 |