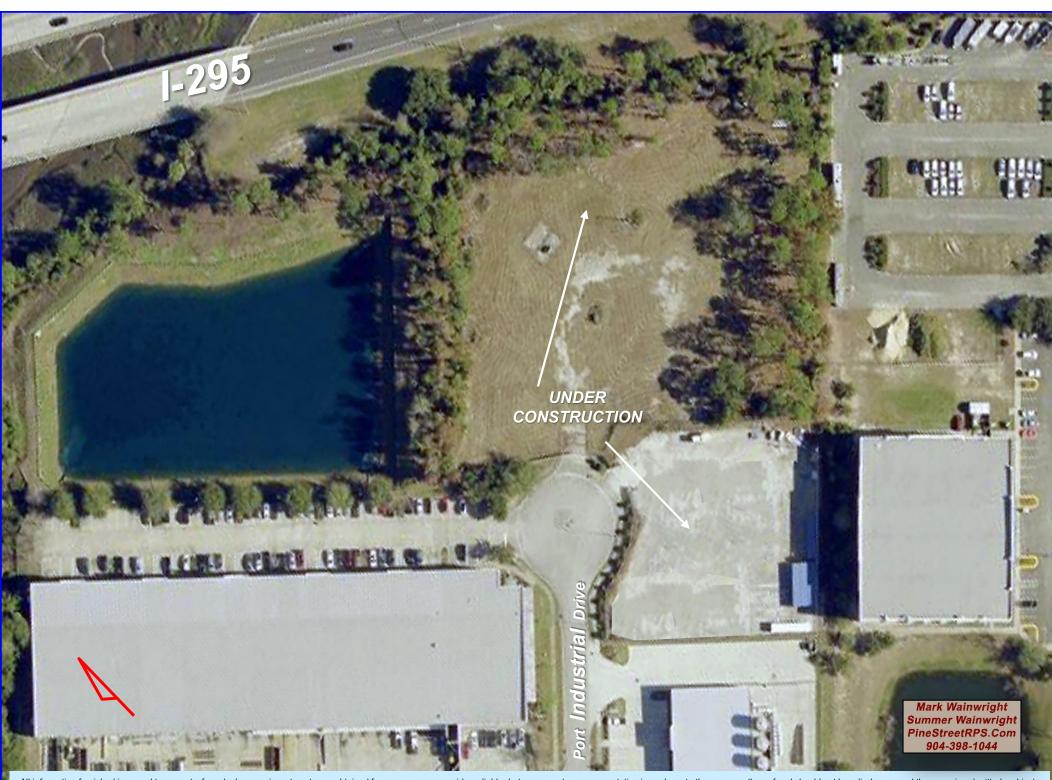

## FOR LEASE: +/- 61,230 SF and +/- 11,704 SF OFFICE-WAREHOUSES UNDER CONSTRUCTION

BLDGS 900 & 1000, PORT JAX TRADE CENTER, JACKSONVILLE, FL 32226

ADDRESS: 2690 & 2678 Port Industrial Dr, Jacksonville, FL 32226

**ZONING:** Industrial Heavy (IH) **UTILITIES:** City Water, Sewer & JEA elec.

**BLDG 900:** 2690 Port Ind Dr, +/- 61,230 sf bldg w/7% office build-out, wet sprinkler system, 28' clear ceiling height, tilt wall construction, 13 dock doors,1 ramp.

**BLDG 1000:** 2678 Port Ind Dr, +/- 11,704 sf bldg w/7% office build-out, wet sprinkler system, 16' clear ceiling height, 5 - grade level doors.

Mark Wainwright Pine Street/RPS, LLC (904) 398-1044 2650-2 Rosselle Street Jacksonville, FL 32204 mwainwright@pinestreetrps.com