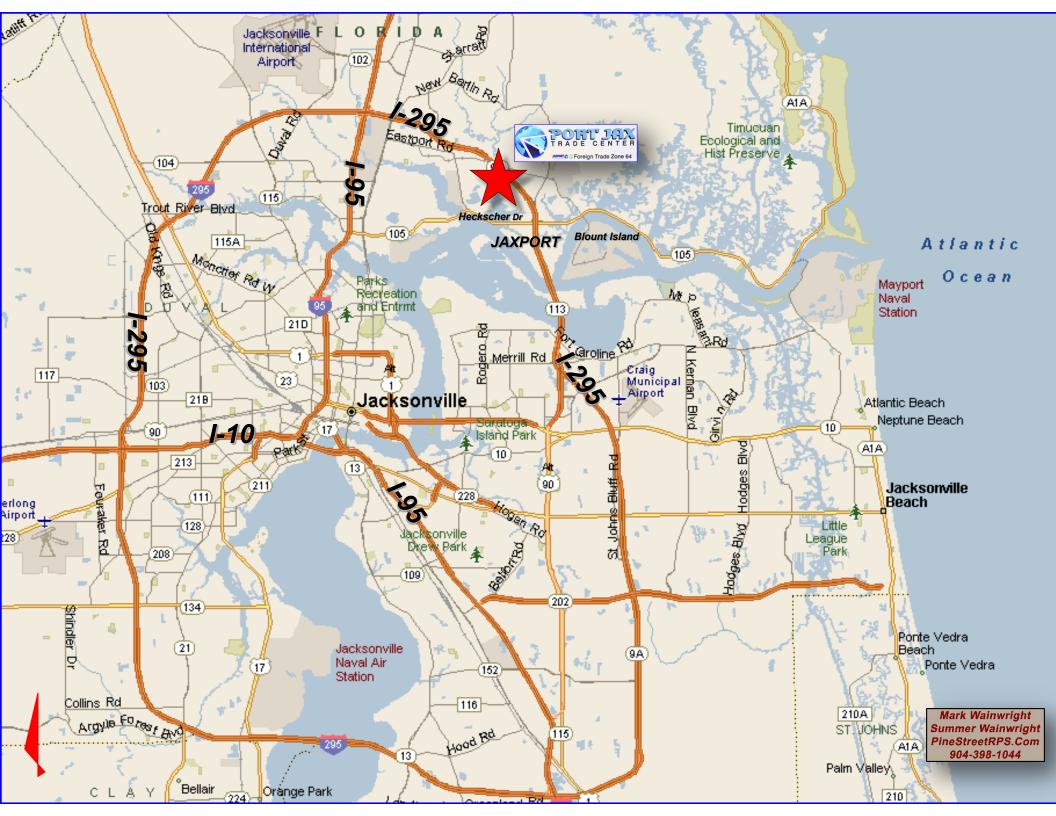

## NEAR TO: JAXPORT, Blount Island,

I-295, I-95, Jacksonville Int'l Airport, Craig AP(Jacksonville Executive), Jacksonville Beach, Mayport, Ponte Vedra Beach and Amelia Island

Prime Corporate Jacksonville Location. Near Blount Island, Jacksonville International Airport & JAXPORT. Accessible to I-295, I-95 (4 miles), I-10 (8 miles) and DT Jacksonville (8 miles).