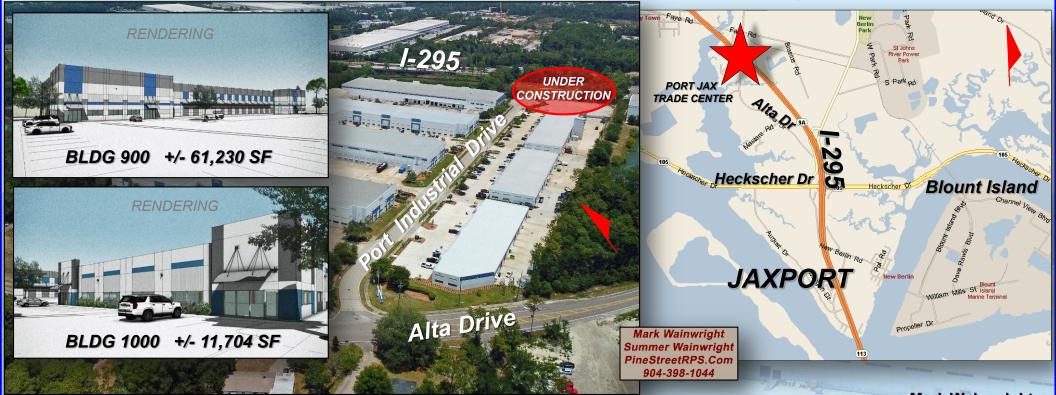

## FOR LEASE: +/- 61,230 SF and +/- 11,704 SF OFFICE-WAREHOUSES UNDER CONSTRUCTION

BLDGS 900 & 1000, PORT JAX TRADE CENTER, JACKSONVILLE, FL 32226

ADDRESS: 2690 & 2678 Port Industrial Dr, Jacksonville, FL 32226

**ZONING:** Industrial Heavy (IH) **UTILITIES:** City Water, Sewer & JEA elec.

**BLDG 900:** 2690 Port Ind Dr, +/- 61,230 sf bldg w/7% office build-out, wet sprinkler system, 28' clear ceiling height, tilt wall construction, 13 dock doors,1 ramp.

**BLDG 1000:** 2678 Port Ind Dr, +/- 11,704 sf bldg w/7% office build-out, wet sprinkler system, 16' clear ceiling height, 5 - grade level doors.

Mark Wainwright Pine Street/RPS, LLC (904) 398-1044 2650-2 Rosselle Street Jacksonville, FL 32204 mwainwright@pinestreetrps.com

## NEAR TO: JAXPORT, Blount Island,

I-295, I-95, Jacksonville Int'l Airport, Craig AP(Jacksonville Executive), Jacksonville Beach, Mayport, Ponte Vedra Beach and Amelia Island

## DESIGNATED FOREIGN TRADE ZONE #64

Mark Wainwright Summer Wainwright PineStreetRPS.Com 904-398-1044

All information furnished in regard to property, for sale, lease or investment, was obtained from sources we consider reliable, but no warranty or representation is made as to the accuracy thereof and should not be relied upon, and the same is submitted subject to errors, omissions, change of price, prior sale and/or withdrawal without notice.