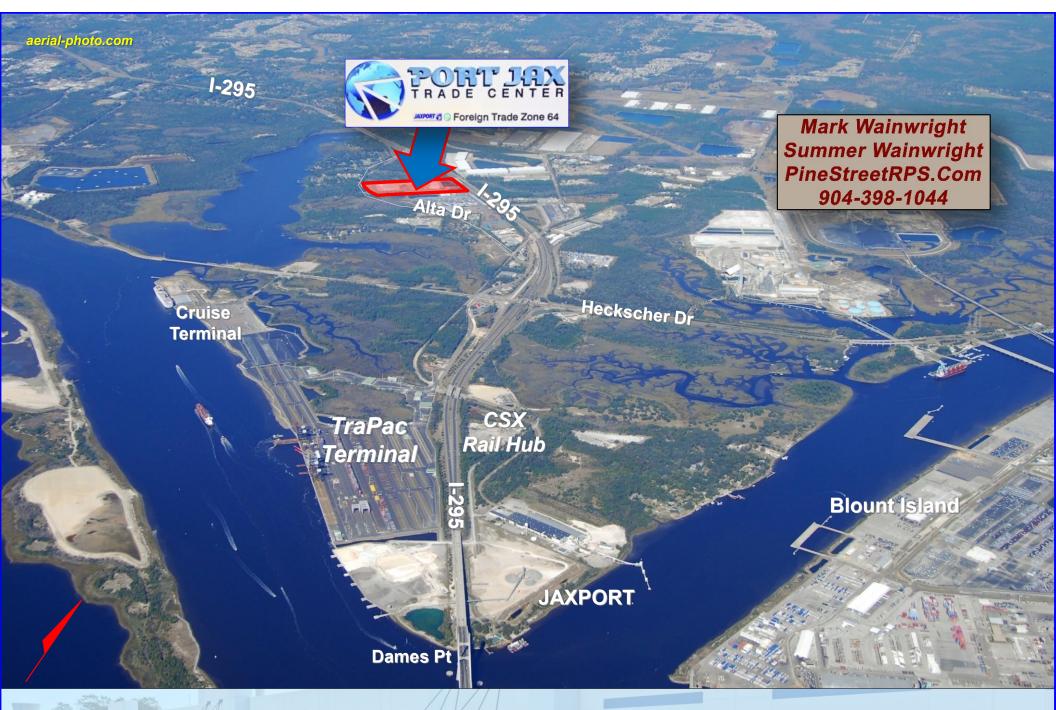

## NEAR TO: JAXPORT, Blount Island,

I-295, I-95, Jacksonville Int'l Airport, Craig AP(Jacksonville Executive), Jacksonville Beach, Mayport, Ponte Vedra Beach and Amelia Island

## DESIGNATED FOREIGN TRADE ZONE #64

Mark Wainwright Summer Wainwright PineStreetRPS.Com 904-398-1044

All information furnished in regard to property, for sale, lease or investment, was obtained from sources we consider reliable, but no warranty or representation is made as to the accuracy thereof and should not be relied upon, and the same is submitted subject to errors, omissions, change of price, prior sale and/or withdrawal without notice.

Prime Corporate Jacksonville Location. Near Blount Island, Jacksonville International Airport & JAXPORT. Accessible to I-295, I-95 (4 miles), I-10 (8 miles) and DT Jacksonville (8 miles).