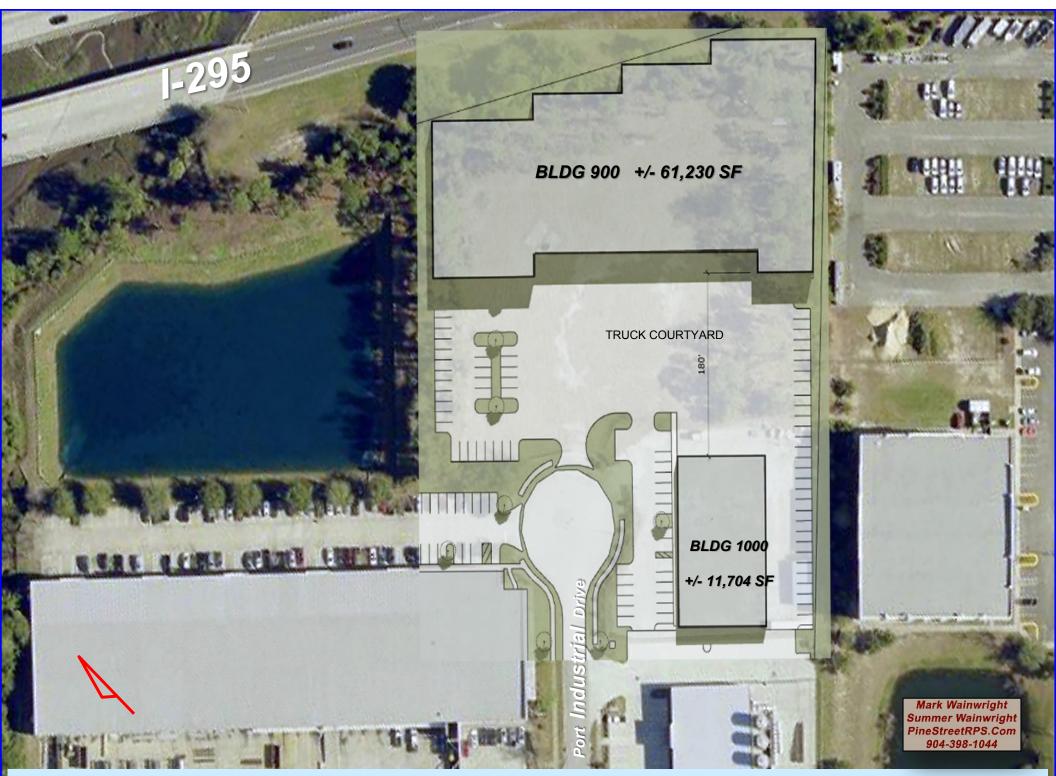

## FOR LEASE: +/- 61,230 SF and +/- 11,704 SF OFFICE-WAREHOUSES UNDER CONSTRUCTION

BLDGS 900 & 1000, PORT JAX TRADE CENTER, JACKSONVILLE, FL 32226

ADDRESS: 2690 & 2678 Port Industrial Dr, Jacksonville, FL 32226

**ZONING:** Industrial Heavy (IH) **UTILITIES:** City Water, Sewer & JEA elec.

**BLDG 900:** 2690 Port Ind Dr, +/- 61,230 sf bldg w/7% office build-out, wet sprinkler system, 28' clear ceiling height, tilt wall construction, 13 dock doors,1 ramp.

**BLDG 1000:** 2678 Port Ind Dr, +/- 11,704 sf bldg w/7% office build-out, wet sprinkler system, 16' clear ceiling height, 5 - grade level doors.

Mark Wainwright Pine Street/RPS, LLC (904) 398-1044 2650-2 Rosselle Street Jacksonville, FL 32204 mwainwright@pinestreetrps.com