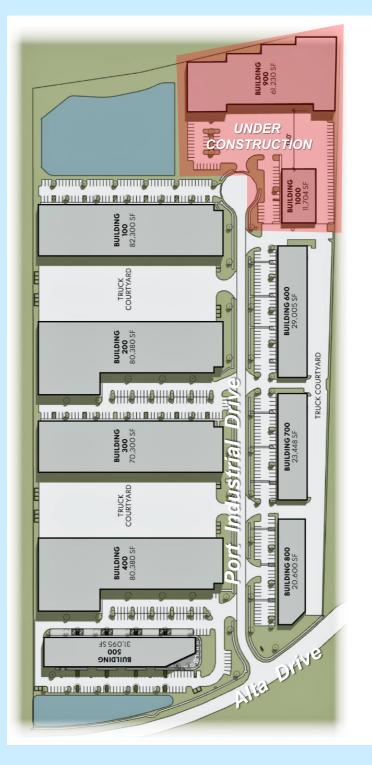

**ZONING:** Industrial Heavy (IH) **UTILITIES:** City Water, Sewer & JEA elec.

**BLDG 900:** 2690 Port Ind Dr, +/- 61,230 sf bldg w/7% office build-out, wet sprinkler system, 28' clear ceiling height, tilt wall construction, 13 dock doors,1 ramp.

**BLDG 1000:** 2678 Port Ind Dr, +/- 11,704 sf bldg w/7% office build-out, wet sprinkler system, 16' clear ceiling height, 5 - grade level doors.

Mark Wainwright Pine Street/RPS, LLC (904) 398-1044 2650-2 Rosselle Street Jacksonville, FL 32204 mwainwright@pinestreetrps.com