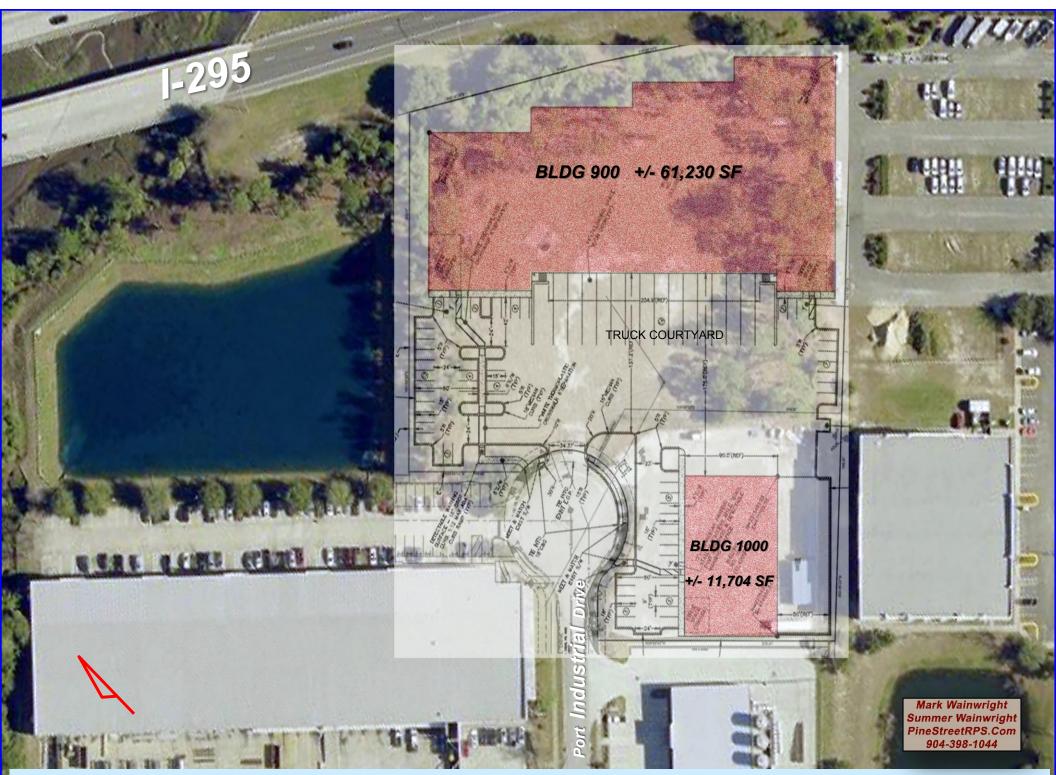

## FOR LEASE: +/- 61,230 SF and +/- 11,704 SF OFFICE-WAREHOUSES UNDER CONSTRUCTION

BLDGS 900 & 1000, PORT JAX TRADE CENTER, JACKSONVILLE, FL 32226

ADDRESS: 2690 & 2678 Port Industrial Dr, Jacksonville, FL 32226

**ZONING:** Industrial Heavy (IH) **UTILITIES:** City Water, Sewer & JEA elec.

**BLDG 900:** 2690 Port Ind Dr, +/- 61,230 sf bldg w/7% office build-out, wet sprinkler system, 28' clear ceiling height, tilt wall construction, 13 dock doors,1 ramp.

**BLDG 1000:** 2678 Port Ind Dr, +/- 11,704 sf bldg w/7% office build-out, wet sprinkler system, 16' clear ceiling height, 5 - grade level doors.

Mark Wainwright Pine Street/RPS, LLC (904) 398-1044 2650-2 Rosselle Street Jacksonville, FL 32204 mwainwright@pinestreetrps.com