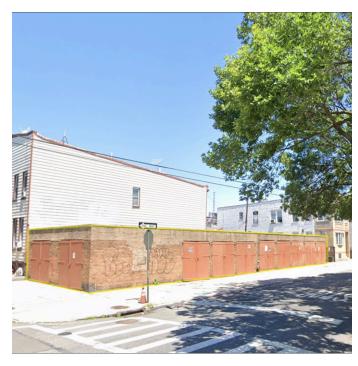

### PRIME RIDGEWOOD CORNER GARAGE BUILDING • DEVELOPMENT OPPORTUNITY WITH 4,750 BUILDABLE SQUARE FEET

# **519 FAIRVIEW AVENUE**

BETWEEN BLEECKER STREET AND GREENE AVENUE

- Prime Ridgewood location—one of the most sought-after and fast-growing neighborhoods in New York
- Lot size: 25' by 95' (approx 2,375 square feet)
- Building dimensions: 25' by 95'
- Approximately 2,000 square feet
- 10 garages
- Maximum buildable floor area: 4,750 square feet
- 2,755 square feet of unused air rights on existing garage building
- Potential to build up to 7 units with parking
- Condos in the area sell for around \$1,100 per square foot, with a potential gross income of \$5,225,000 (contact us for comparable sales)
- Area rentals average \$62 per square foot annually, offering a projected gross income of \$300,000 per year

# \$1,350,000

| BLOCK/LOT           | 03382-0001    |
|---------------------|---------------|
| LOT DIMENSION       | 25' X 95"     |
| LOT SF              | 2,375         |
| STORIES             | 1             |
| UNITS               | 10 GARAGES    |
| YEAR BUILT          | 1920          |
| ZONING              | R6B           |
| BUILDING DIMENSIONS | 25' x 95'     |
| BUILDING SF         | 2,000         |
| FAR                 | RES 2 / FAC 2 |