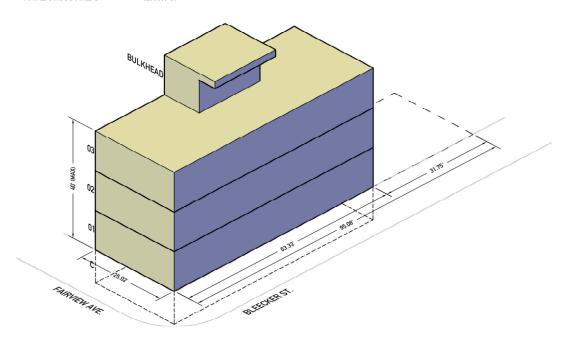

#### **RENDERINGS:**

FAR SUMMARY:

ZONE: R6B

FAR: 2.0 (RESIDENTIAL) 2.2 (INCLUSIONARY)

SITE AREA 2.375 sf

ZONING AREA: 4,750 sf (RESIDENTIAL) 5,225 sf (INCLUSIONARY)

#### AREA BREAKDOWN:

CFLLAR (RESIDENTIAL) 1 583 3 sf FLOOR 01 (RESIDENTIAL): 1,583.3 sf FLOOR 02 (RESIDENTIAL): 1,583.3 sf (RESIDENTIAL). FLOOR 03 1.583.3 sf

TOTAL ZONING AREA: TOTAL GROSS AREA: 4,750 sf 6,333,3 sf

01 | ISOMETRIC MASSING | SCALE: N.T.S.

## **FUTURE MADE** ARCHITECTURE, PLLC

www.future-made.com 203 Lafayette Street, #C307 New York, NY 10012 917-687-7457

FILE massing study dwg i PRINT DATE 09/12/24 12:06pm

PROJECT: 519 Fairview Avenue SSUE DRAWING TITLE: ZONING STUDY MASSING **STUDY** DRAWING NO.: SCALE: **Z001.00** NTS