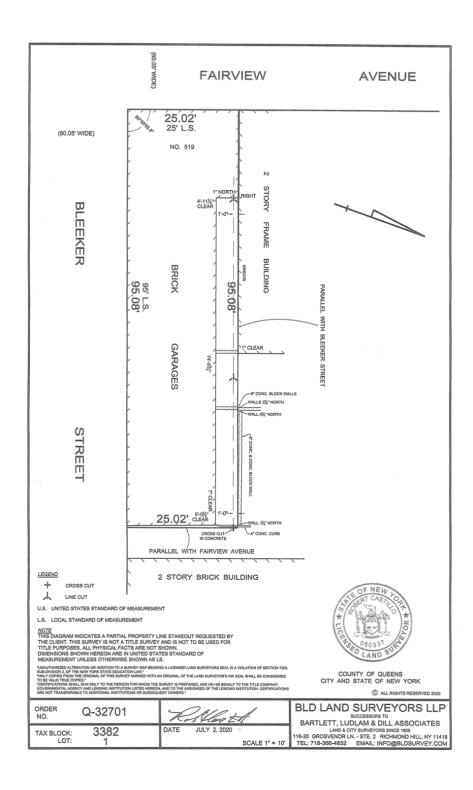

ormation contained herein has been obtained from sources we believe to be reliable: however, Future Made Architecture, PLLC has not verified any of the information contained herein, nor has Future Made Architecture conducted any investigation regarding these matters and makes no warranty or representation whatsoever regarding the accuracy or completeness of the information provided.



01 | ISOMETRIC MASSING | SCALE: N.T.S.

## **FUTURE MADE** ARCHITECTURE, PLLC

www.future-made.com 203 Lafayette Street, #C307 New York, NY 10012 917-687-7457

FILE massing study dwg i PRINT DATE 09/12/24 12:06pm

PROJECT: 519 Fairview Avenue SSUE DRAWING TITLE: ZONING STUDY MASSING **STUDY** DRAWING NO.: SCALE: **Z001.00** NTS

Architect: Sean Arrasmith

Email: arrasmith@future-made.com

#### LAND SURVEY: