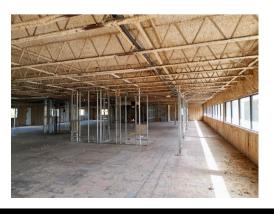

### PROPERTY SUMMARY 911 E Atlantic Blvd, Pompano Beach, FL ADDRESS: 33060 484236050960 PARCEL: Shell CONDITION 79 **PARKING** BROWARD COUNTY: COUNTY MARKET: **POMPANO SQFT** 12,837 SF **ZONING:** TO/EOD

### **COMPLETE HIGHLIGHTS**

- 12,837 SF Shell Space: Ideal for storage or flexible build-out opportunities.
- Prime Location: East Pompano Beach's revitalized Downtown district, directly siutated in Old Pompano.
- Access: Less than 3 minutes to I-95, 3 minutes to Dixie
  Highway, and 3 minutes to US-1. 4 Minutes from Pompano
  Airpark.
- Parking: On-site parking available for tenants and visitors.
- Signage: Strong frontage along Atlantic Boulevard for high visibility.
- Zoning Flexibility: Supports flex/distribution and storage uses with customizable lease terms.
- Proximity: Less than 2 miles from the beach and close to major transit routes.