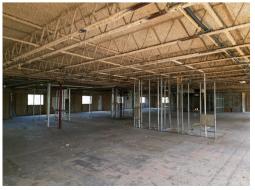

### PROPERTY SUMMARY 911 E Atlantic Blvd, Pompano Beach, FL ADDRESS: 33060 484236050960 PARCEL: Shell CONDITION 79 **PARKING** BROWARD COUNTY: COUNTY MARKET: **POMPANO SQFT** 12,837 SF **ZONING:** TO/EOD

### **COMPLETE HIGHLIGHTS**

- 12,837 SF Shell Space: Ideal for storage or flexible build-out opportunities.
- Prime Location: East Pompano Beach's revitalized Downtown district, directly siutated in Old Pompano.
- Access: Less than 3 minutes to I-95, 3 minutes to Dixie
  Highway, and 3 minutes to US-1. 4 Minutes from Pompano
  Airpark.
- Parking: On-site parking available for tenants and visitors.
- Signage: Strong frontage along Atlantic Boulevard for high visibility.
- Zoning Flexibility: Supports flex/distribution and storage uses with customizable lease terms.
- Proximity: Less than 2 miles from the beach and close to major transit routes.