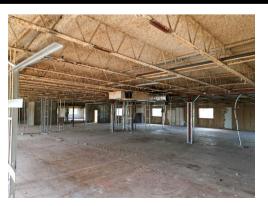

### PROPERTY SUMMARY 911 E Atlantic Blvd, Pompano Beach, FL ADDRESS: 33060 484236050960 PARCEL: Shell CONDITION 79 **PARKING** BROWARD COUNTY: COUNTY MARKET: **POMPANO SQFT** 12,837 SF **ZONING:** TO/EOD

### **COMPLETE HIGHLIGHTS**

- 12,837 SF Shell Space: Ideal for storage or flexible build-out opportunities.
- Prime Location: East Pompano Beach's revitalized Downtown district, directly siutated in Old Pompano.
- Access: Less than 3 minutes to I-95, 3 minutes to Dixie
  Highway, and 3 minutes to US-1. 4 Minutes from Pompano
  Airpark.
- Parking: On-site parking available for tenants and visitors.
- Signage: Strong frontage along Atlantic Boulevard for high visibility.
- Zoning Flexibility: Supports flex/distribution and storage uses with customizable lease terms.
- Proximity: Less than 2 miles from the beach and close to major transit routes.