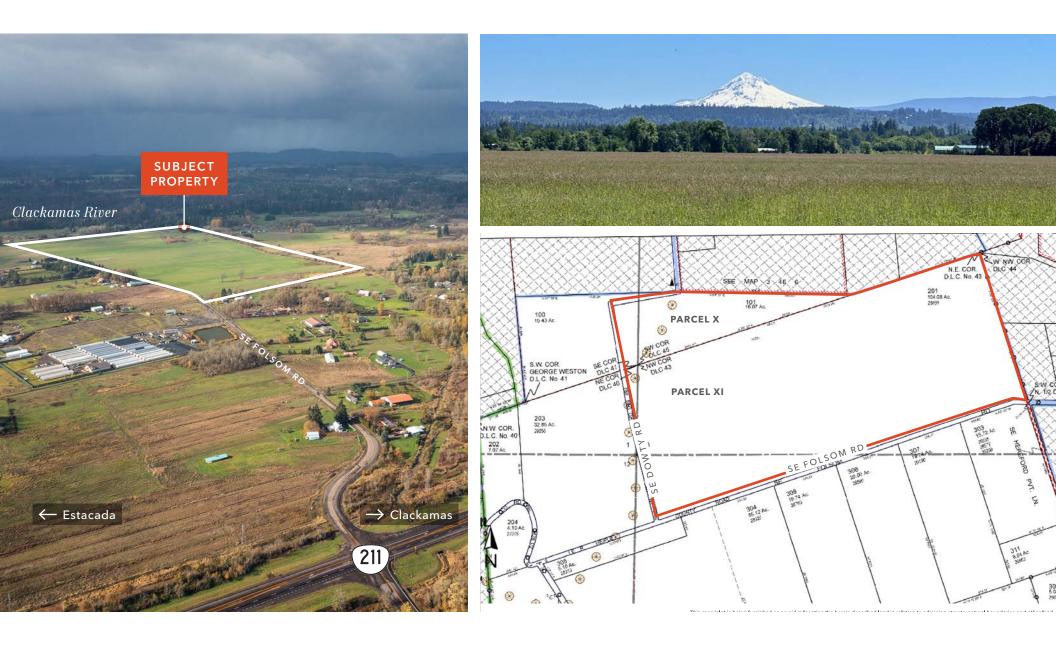

## **OX MEADOW**

Clackamas River

EAGLE CREEK GOLF COURSE

120 acres of land outside Portland's urban growth boundary

> SUBJECT PROPERTY

DOWTY RD & FOLSOM RD, EAGLE CREEK, OR

Sited near the Clackamas River, surrounding activities include aggregate mining, farming and Eagle Creek Golf Course.

| LAND SIZE         | 120 AC                                |
|-------------------|---------------------------------------|
| ZONING            | Exclusive Farm Use                    |
| CURRENT USE       | Hay farming                           |
| PRICE             | \$2,000,000                           |
| PRICE PER AC      | \$16,666                              |
| REAL MARKET VALUE | \$1,796,827<br>(per Clackamas County) |
| PROPERTY TAXES    | \$1,357                               |