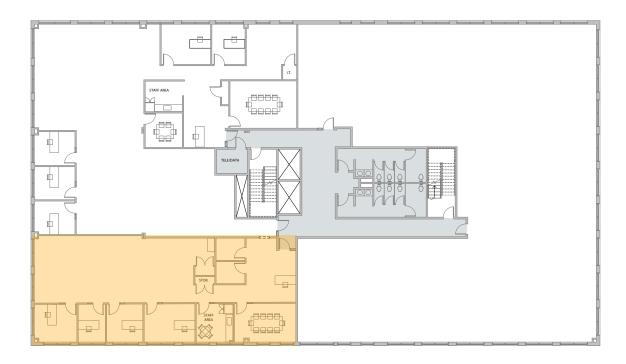

CROWN COLONY DRIVE

Quincy, Massachusetts

**OFFICE SPACE** 

2,736 - 19,429 SF Available



## 2300 CROWN COLONY DRIVE

Quincy, Massachusetts





#### **PROPERTY SPECIFICATIONS**

**BUILDING SIZE:** 45,120 SF

**PROPERTY TYPE:** Class A Office

FLOORS: 3

**AVAILABLE SF:** Floor 2: 2,736 SF

Floor 3: 16,693 SF (subdividable)

YEAR BUILT: 1999

**PARKING RATIO:** 3.40/1,000 SF

**LOCATION:** Surrounded by Downtown Boston

and Cambridge. Strategically located at the intersection of Route 3 and Interstates 93 and 95, the Property offers tremendous transportation options along the regions most traveled highways. Additionally, the Property is located less than a mile away from the Quincy Adams station, offering unparalleled transit access via

the MBTA Red Line.



### **FLOOR 2: 2,736 SF**



## **FLOOR 3: 16,693 SF (SUBDIVIDABLE)**



#### FOR LEASE **OFFICE SPACE**

## 2300 CROWN COLONY DRIVE

Quincy, Massachusetts

## 2,736 - 19,429 SF Available



#### **CONTACT US TO ARRANGE A TOUR**

#### **NED HALLORAN**

Executive Vice President 617.457.3372 nhalloran@hunnemanre.com

#### **LEEANNE RIZZO**

Executive Vice President 617.457.3371 lrizzo@hunnemanre.com

@2025 Hunneman. All rights reserved. All information has been obtained from sources believed reliable but no warranty or representation is verified for accuracy or completeness. Caution and independent investigation of property and information should be verified. Reliance on this information is at your own risk.