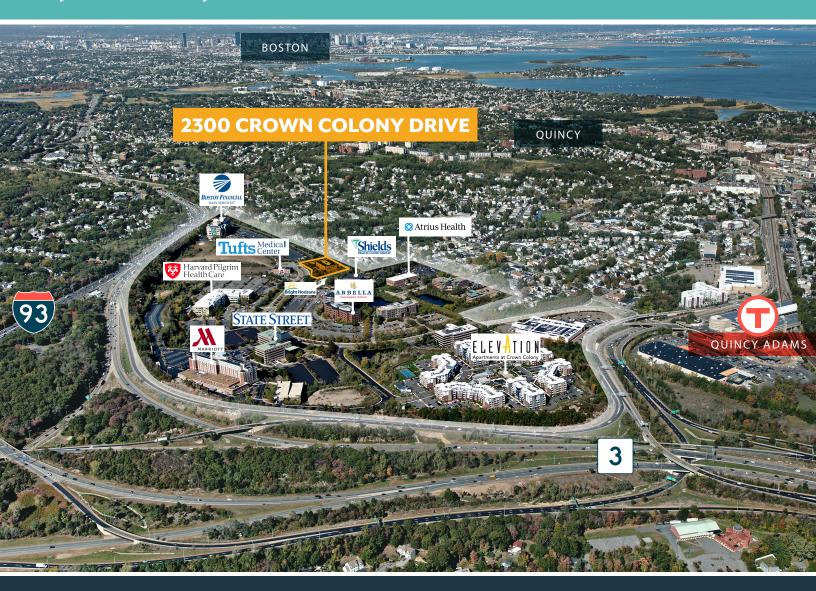

**LOCATION:** Surrounded by Downtown Boston

and Cambridge. Strategically located at the intersection of Route 3 and Interstates 93 and 95, the Property offers tremendous transportation options along the regions most traveled highways. Additionally, the Property is located less than a mile away from the Quincy Adams station, offering unparalleled transit access via

the MBTA Red Line.