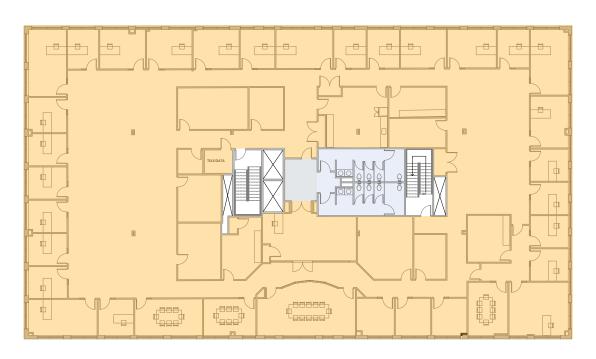

*OFFICE SPACE** 

2,736 - 19,429 SF Available



## 2300 CROWN COLONY DRIVE

Quincy, Massachusetts





#### **PROPERTY SPECIFICATIONS**

**BUILDING SIZE:** 45,120 SF

**PROPERTY TYPE:** Class A Office

FLOORS: 3

**AVAILABLE SF:** Floor 2: 2,736 SF

Floor 3: 16,693 SF (subdividable)

YEAR BUILT: 1999

**PARKING RATIO:** 3.40/1,000 SF

**LOCATION:** Surrounded by Downtown Boston

and Cambridge. Strategically located at the intersection of Route 3 and Interstates 93 and 95, the Property offers tremendous transportation options along the regions most traveled highways. Additionally, the Property is located less than a mile away from the Quincy Adams station, offering unparalleled transit access via

the MBTA Red Line.



### **FLOOR 2: 2,736 SF**



## **FLOOR 3: 16,693 SF (SUBDIVIDABLE)**



#### FOR LEASE **OFFICE SPACE**

## 2300 CROWN COLONY DRIVE

Quincy, Massachusetts

## 2,736 - 19,429 SF Available



#### **CONTACT US TO ARRANGE A TOUR**

#### **NED HALLORAN**

Executive Vice President 617.457.3372 nhalloran@hunnemanre.com

#### **LEEANNE RIZZO**

Executive Vice President 617.457.3371 lrizzo@hunnemanre.com

@2025 Hunneman. All rights reserved. All information has been obtained from sources believed reliable but no warranty or representation is verified for accuracy or completeness. Caution and independent investigation of property and information should be verified. Reliance on this information is at your own risk.