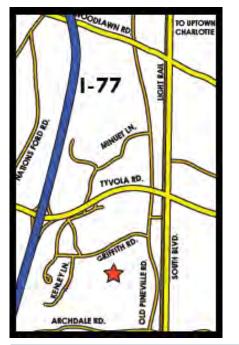

### LOCATION HIGHLIGHTS

- Excellent South Charlotte location off I-77
  and Tyvola, behind Costco
- Convenient to interstates 77, 485, & 85.
- Just minutes to Uptown and Douglas
  International Airport
- Surrounded by retail, restaurants, & hotels.
- Walking distance to light rail line.