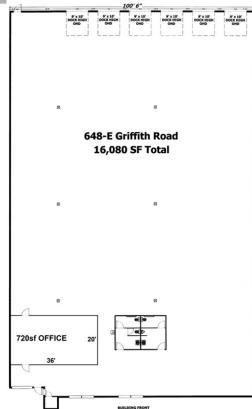

### **BUILDING FEATURES**

- 16,080sf TOTAL 1,000sf Office includes one 720sf open office & 2 restrooms.
- 160' bay depth, 24' clear height.
- 40' x 40' column spacing.
- 2 Warehouse Gas Heaters.
- All concrete truck court.
- ESFR sprinkler system.
- Six 9' x 10' Dock-High Doors.
- ZONED I-2.
  - One BIG ASS Fan in Warehouse.
- AT&T & Spectrum Fiber available.
- Spectrum 5G Wireless available.

#### FORDHAM PARK – Bldg 11

0

| 16,080sf Total     |  |
|--------------------|--|
| 1,014SF Office     |  |
| 15,066SF Warehouse |  |

| Base Rent                | _ |
|--------------------------|---|
| 1 <b>6,080</b> (\$12/sf) |   |