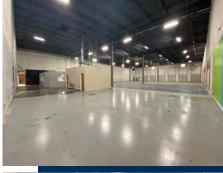

### **BUILDING FEATURES**

- 16,080sf TOTAL 1,000sf Office includes one 720sf open office & 2 restrooms.
- 160' bay depth, 24' clear height.
- 40' x 40' column spacing.
- 2 Warehouse Gas Heaters.
- All concrete truck court.
- ESFR sprinkler system.
- Six 9' x 10' Dock-High Doors.
- ZONED I-2.
  - One BIG ASS Fan in Warehouse.
- AT&T & Spectrum Fiber available.
- Spectrum 5G Wireless available.