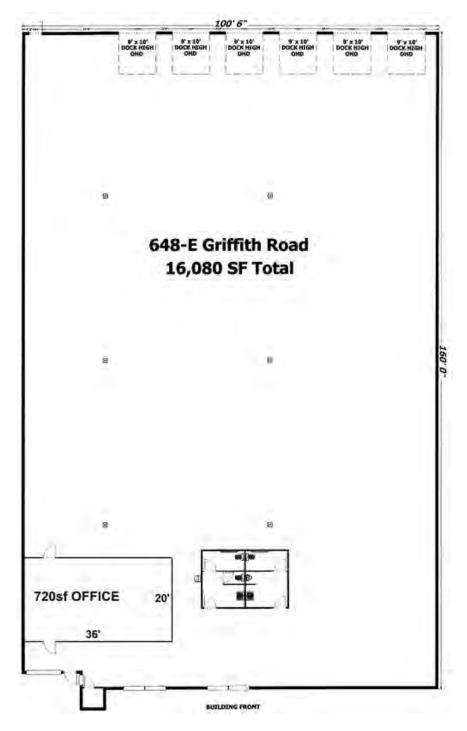

## INDUSTRIAL FOR LEASE 648-E Griffith Road, Charlotte, NC

### **BUILDING FEATURES**

- 16,080sf TOTAL 1,000sf Office includes one 720sf open office & 2 restrooms.
- 160' bay depth, 24' clear height.
- 40' x 40' column spacing.
- 2 Warehouse Gas Heaters.
- All concrete truck court.
- ESFR sprinkler system.
- Six 9' x 10' Dock-High Doors.
- ZONED I-2.
  - One BIG ASS Fan in Warehouse.
- AT&T & Spectrum Fiber available.
- Spectrum 5G Wireless available.