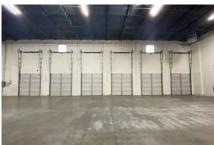

### **BUILDING FEATURES**

- 16,080sf TOTAL 1,000sf Office includes one 720sf open office & 2 restrooms.
- 160' bay depth, 24' clear height.
- 40' x 40' column spacing.
- 2 Warehouse Gas Heaters.
- All concrete truck court.
- ESFR sprinkler system.
- Six 9' x 10' Dock-High Doors.
- ZONED I-2.
  - One BIG ASS Fan in Warehouse.
- AT&T & Spectrum Fiber available.
- Spectrum 5G Wireless available.