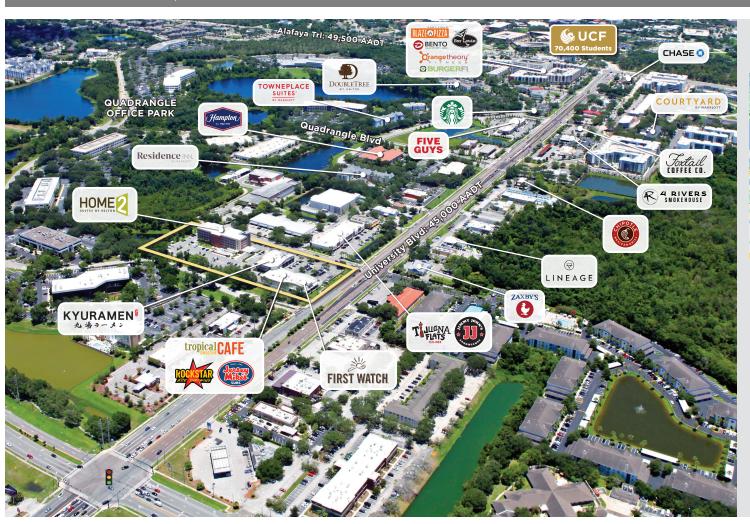

#### **ABOUT THE CENTER**

- Located at the busy intersection of University Blvd. and Technological Ave., situated between the Central Florida GreeneWay (SR 417) and the main campus of University of Central Florida
- The center attracts a large market of students from nearby UCF, which is the largest university by enrollment in Florida with over 70,000 students
- Serves dense trade area of over 444,000 residents within a seven-mile radius, as well as daily visitors from the on-property 124-room Home2 Suites by Hilton