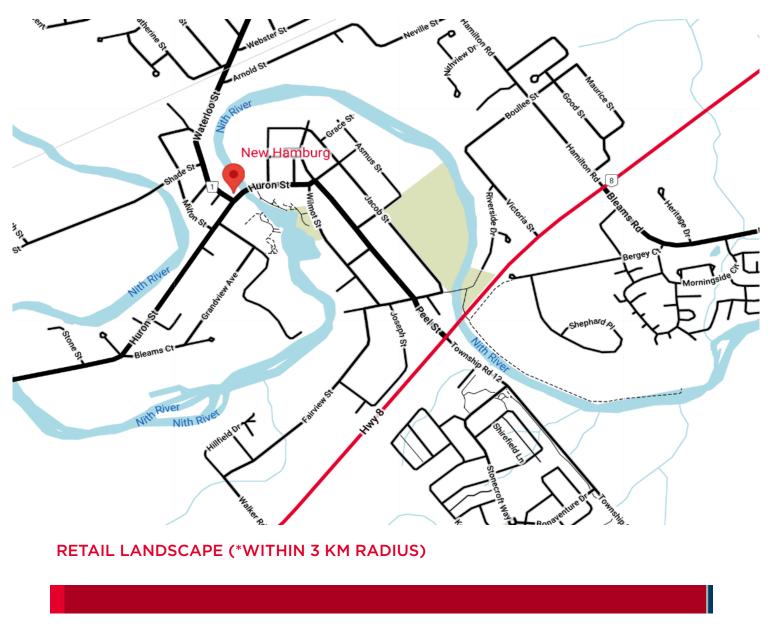

#### **PROPERTY FEATURES**

- Ideal opportunity in New Hamburg to purchase or lease.
- The property provides 5,730 SF over 2 floors and abundant on-site parking.
- The property is tenanted by multiple healthcare professionals with potential to extend the current lease or owner can occupy part of all of the building. .
- The property features 2 main floor entrances and a 2nd floor unit.
- Z6 zoning permits retail or wholesale commercial establishments (excluding motor vehicle or farm machinery sales), Offices, Financials Establishments, Service Clubs, Hotels, Commercial Trade Schools, Restaurants, Clinics, Veterinary Service, Commercial Entertainment and Recreation and Barber Shops.
- For more information, please inquire with listing