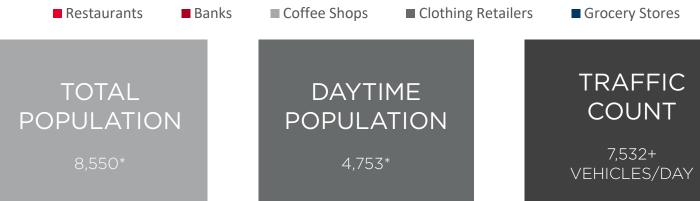

#### **PROPERTY FEATURES**

- Ideal opportunity in New Hamburg to purchase or lease.
- The property provides 5,730 SF over 2 floors and abundant on-site parking.
- The property is tenanted by multiple healthcare professionals with potential to extend the current lease or owner can occupy part of all of the building. .
- The property features 2 main floor entrances and a 2nd floor unit.
- Z6 zoning permits retail or wholesale commercial establishments (excluding motor vehicle or farm machinery sales), Offices, Financials Establishments, Service Clubs, Hotels, Commercial Trade Schools, Restaurants, Clinics, Veterinary Service, Commercial Entertainment and Recreation and Barber Shops.
- For more information, please inquire with listing