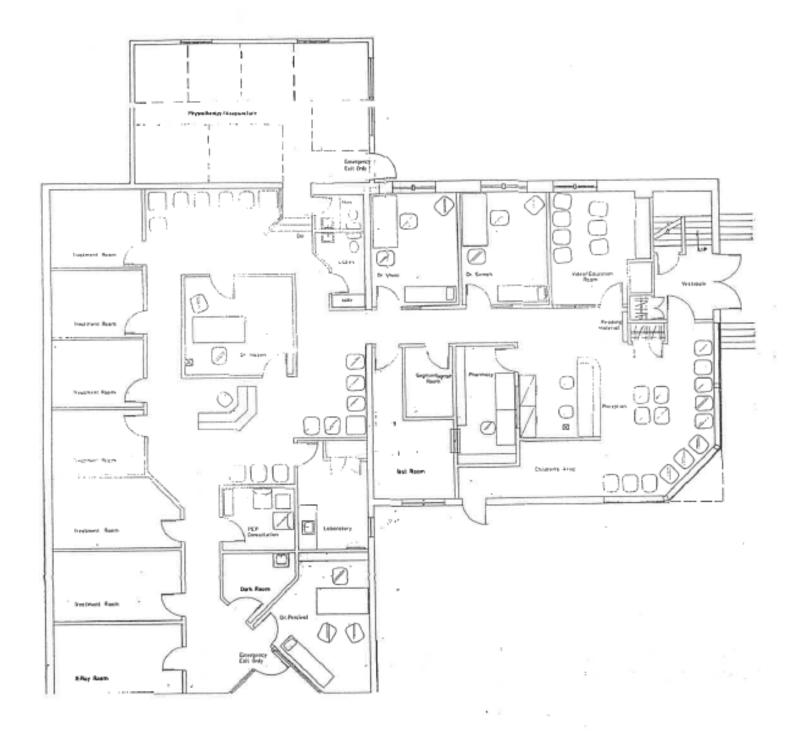

perty provides 5,730 SF over 2 floors and abundant on-site parking.
- The property is tenanted by multiple healthcare professionals with potential to extend the current lease or owner can occupy part of all of the building. .
- The property features 2 main floor entrances and a 2nd floor unit.
- Z6 zoning permits retail or wholesale commercial establishments (excluding motor vehicle or farm machinery sales), Offices, Financials Establishments, Service Clubs, Hotels, Commercial Trade Schools, Restaurants, Clinics, Veterinary Service, Commercial Entertainment and Recreation and Barber Shops.
- For more information, please inquire with listing



**Sale Price** \$1,099,000.00



Lease Price \$20.00/PSF Gross



Space Available 5,730 SF



ZONING Z6



Virtual Tour!





























Waterloo Region

CUSHMAN & WAKEFIELD

11

3 WATERLOO STREET NEW HAMBURG, ON UPSTAIRS FLOOR PLAN



CUSHMAN & WAKEFIELD



#### For more information, please contact:

Ian Cattrysse Sales Representative , Associate Vice President +1 519 804 4345 ian.cattrysse@cushwakewr.com

David jongerden Sales Representative +1 519 438 9125 david jongerden@cushwakeswo.com

Cushman & Wakefield Waterloo Region Ltd., Brokerage 4295 King Street East, Suite 401 Kitchener, ON N2P OC6 Phone: 519-585-2200 | Fax: 519-650-5250 cushwakewr.com

Cushman & Wakefield Waterloo Region Ltd. copyright 2023. No warranty or representation, express or implied, is made to the accuracy or completeness of the information contained herein, and same is submitted subject to errors, omissions, change of price, rental or other condi