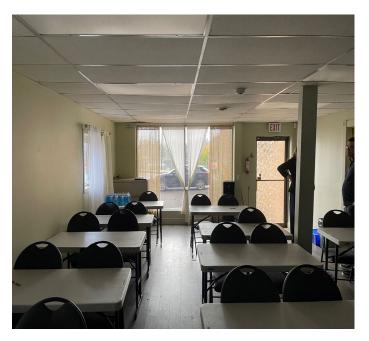

#### **PROPERTY FEATURES**

- Ideal opportunity in New Hamburg to purchase or lease.
- The property provides 5,730 SF over 2 floors and abundant on-site parking.
- The property is tenanted by multiple healthcare professionals with potential to extend the current lease or owner can occupy part of all of the building. .
- The property features 2 main floor entrances and a 2nd floor unit.
- Z6 zoning permits retail or wholesale commercial establishments (excluding motor vehicle or farm machinery sales), Offices, Financials Establishments, Service Clubs, Hotels, Commercial Trade Schools, Restaurants, Clinics, Veterinary Service, Commercial Entertainment and Recreation and Barber Shops.
- For more information, please inquire with listing

**Sale Price** \$1,099,000.00

Lease Price \$20.00/PSF Gross

Space Available 5,730 SF

ZONING Z6

Virtual Tour!

Waterloo Region

CUSHMAN & WAKEFIELD

11