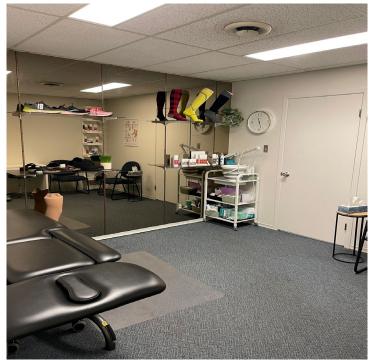

#### **PROPERTY FEATURES**

- Ideal opportunity in New Hamburg to purchase or lease.
- The property provides 5,730 SF over 2 floors and abundant on-site parking.
- The property is tenanted by multiple healthcare professionals with potential to extend the current lease or owner can occupy part of all of the building. .
- The property features 2 main floor entrances and a 2nd floor unit.
- Z6 zoning permits retail or wholesale commercial establishments (excluding motor vehicle or farm machinery sales), Offices, Financials Establishments, Service Clubs, Hotels, Commercial Trade Schools, Restaurants, Clinics, Veterinary Service, Commercial Entertainment and Recreation and Barber Shops.
- For more information, please inquire with listing

**Sale Price** \$1,099,000.00

Lease Price \$20.00/PSF Gross

Space Available 5,730 SF

ZONING Z6

Virtual Tour!

Waterloo Region

CUSHMAN & WAKEFIELD

11