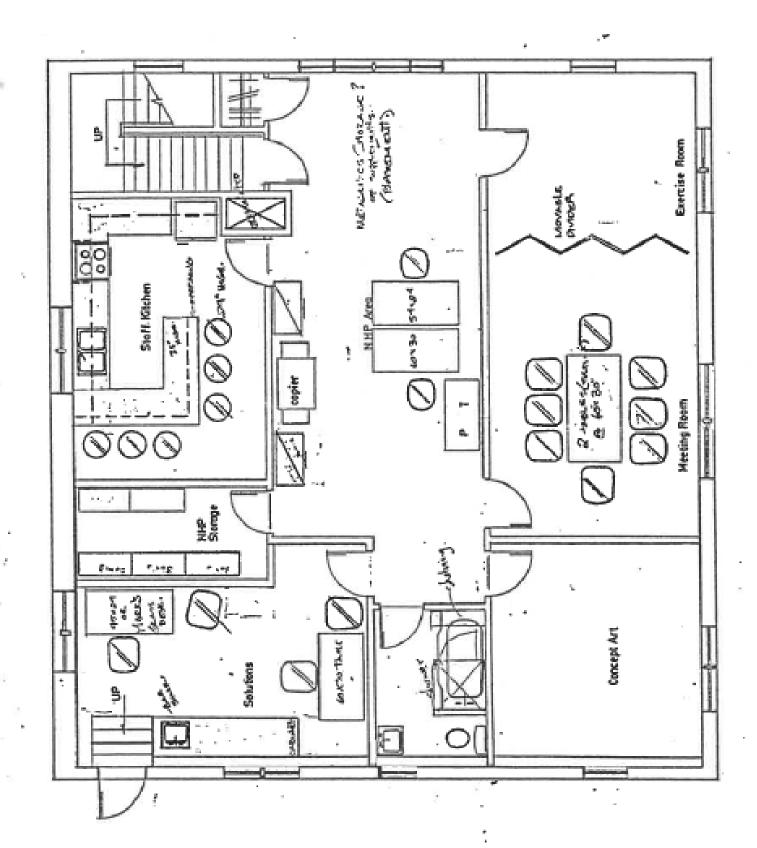

ultiple healthcare professionals with potential to extend the current lease or owner can occupy part of all of the building. .
- The property features 2 main floor entrances and a 2nd floor unit.
- Z6 zoning permits retail or wholesale commercial establishments (excluding motor vehicle or farm machinery sales), Offices, Financials Establishments, Service Clubs, Hotels, Commercial Trade Schools, Restaurants, Clinics, Veterinary Service, Commercial Entertainment and Recreation and Barber Shops.
- For more information, please inquire with listing



**Sale Price** \$1,099,000.00



Lease Price \$20.00/PSF Gross



Space Available 5,730 SF



ZONING Z6



Virtual Tour!





























Waterloo Region

CUSHMAN & WAKEFIELD

11

3 WATERLOO STREET NEW HAMBURG, ON UPSTAIRS FLOOR PLAN



CUSHMAN & WAKEFIELD



#### For more information, please contact:

Ian Cattrysse Sales Representative , Associate Vice President +1 519 804 4345 ian.cattrysse@cushwakewr.com

David jongerden Sales Representative +1 519 438 9125 david jongerden@cushwakeswo.com

Cushman & Wakefield Waterloo Region Ltd., Brokerage 4295 King Street East, Suite 401 Kitchener, ON N2P OC6 Phone: 519-585-2200 | Fax: 519-650-5250 cushwakewr.com

Cushman & Wakefield Waterloo Region Ltd. copyright 2023. No warranty or representation, express or implied, is made to the accuracy or completeness of the information contained herein, and same is submitted subject to errors, omissions, change of price, rental or other conditions, withdrawal without notice, and to any special listing conditions imposed by the property own