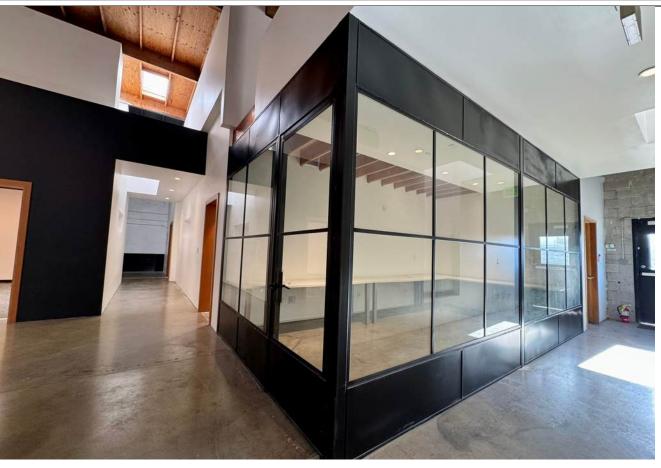

## Interior Photos

#### **Property Overview**

Compass Commercial and Las Palmas Realty are pleased to present an extremely rare opportunity to purchase or lease a one of a kind production facility which can also be used as creative office, located in one of Santa Monica's most exclusive areas. An internationally known entertainment industry hub, 1648 10th Street is situated at the end of a cul-de-sac, directly across from Jerry Bruckheimer Films and next to Bad Robot, Indian Paint Brush (among others), providing ultimate privacy and an unparalleled prestige. The 9,900 SF building accommodates +/-28 parked vehicles, an unheard of amount of parking for the area. The carefully designed interior boasts dramatic high ceilings with beautiful exposed beams, abundant natural light, and sleek polished concrete floors. There are 4 rooms built as high-end production / post-production / sound studios, which are currently used as offices, but could easily be converted back for their original purpose. With its move-in ready condition and desirable setting, this building presents a prime opportunity for owner-users, investors and tenants seeking a valuable property in a highly sought-after location.