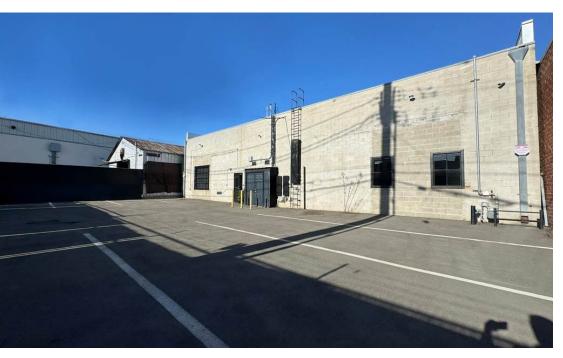

rs), providing ultimate privacy and an unparalleled prestige. The 9,900 SF building accommodates +/-28 parked vehicles, an unheard of amount of parking for the area. The carefully designed interior boasts dramatic high ceilings with beautiful exposed beams, abundant natural light, and sleek polished concrete floors. There are 4 rooms built as high-end production / post-production / sound studios, which are currently used as offices, but could easily be converted back for their original purpose. With its move-in ready condition and desirable setting, this building presents a prime opportunity for owner-users, investors and tenants seeking a valuable property in a highly sought-after location.

## Interior Photos

### COMPASS COMMERCIAL









### COMPASS COMMERCIAL

## Additional Photos









## Additional Photos

### COMPASS COMMERCIAL









### 1648 10th St – First Floor Plan



- 7 Large offices
- Including 3 production studios
- 1 Conference room
- Full, vented kitchen
- 3 Bathrooms
- 2 multi-stall
- 1 single stall with shower
- Ample open space

Christian Saglie | Compass

310.362.6784 christian.saglie@compass.com CalDRE #01952665 Liz Glass | Las Palmas Realty

760.617.1054 LasPalmasRealtyLiz@gmail.com CalDRE #00901577

### **COMPASS** COMMERCIAL

### 1648 10th St – Second Floor Plan



- 8 Offices
- Including 1 Production Studio
- 1 Conference Room
- 2 Bathrooms
- 3 Stairway access points
- Including a street-level private entrance

Christian Saglie | Compass

310.362.6784 christian.saglie@compass.com CalDRE #01952665 Liz Glass | Las Palmas Realty

760.617.1054