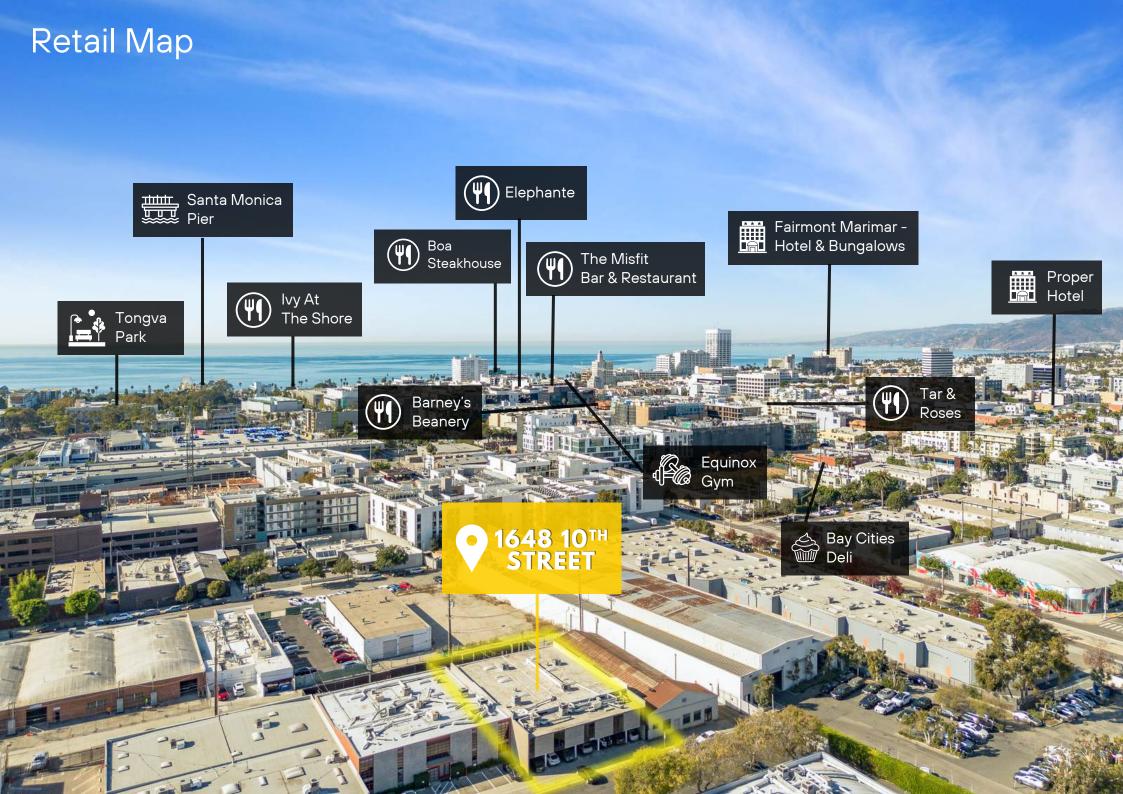

### Walkable Amenities

#### **Property Highlights**

- Location. Location. Location. Internationally known media hub, next to Jerry Bruckheimer Films, Bad Robot, Indian Paint Brush and other top tier companies.
- Extremely low NNN, approximately \$0.32 per sf / mo.
- Fully built-out with 4 professional grade production studios, a full vented kitchen, shower bathroom and high-end finishes throughout.
- +/- 28 private parking spaces at no additional charge.
- · Private entrance to the second floor.
- $\bullet$  Walking distance to numerous amenities and public transportation.

#### **Property Overview**

Compass Commercial and Las Palmas Realty are pleased to present an extremely rare opportunity to purchase or lease a one of a kind production facility which can also be used as creative office, located in one of Santa Monica's most exclusive areas. An internationally known entertainment industry hub, 1648 10th Street is situated at the end of a cul-de-sac, directly across from Jerry Bruckheimer Films and next to Bad Robot, Indian Paint Brush (among others), providing ultimate privacy and an unparalleled prestige. The 9,900 SF building accommodates +/-28 parked vehicles, an unheard of amount of parking for the area. The carefully designed interior boasts dramatic high ceilings with beautiful exposed beams, abundant natural light, and sleek polished concrete floors. There are 4 rooms built as high-end production / post-production / sound studios, which are currently used as offices, but could easily be converted back for their original purpose. With its move-in ready condition and desirable setting, this building presents a prime opportunity for owner-users, investors and tenants seeking a valuable property in a highly sought-after location.