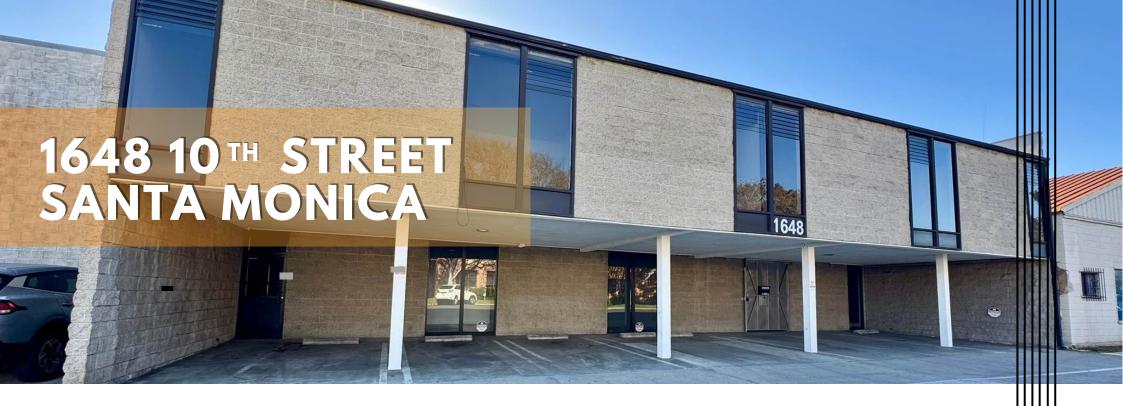

# FOR SALE & LEASE

Creative Office / Production Space

Rare 9,900 square foot creative office building in Santa Monica's most exclusive location, ideal for owner-users, investors and tenants.

Get In Touch

#### **Property Overview**

Compass Commercial and Las Palmas Realty are pleased to present an extremely rare opportunity to purchase or lease a one of a kind production facility which can also be used as creative office, located in one of Santa Monica's most exclusive areas. An internationally known entertainment industry hub, 1648 10th Street is situated at the end of a cul-de-sac, directly across from Jerry Bruckheimer Films and next to Bad Robot, Indian Paint Brush (among others), providing ultimate privacy and an unparalleled prestige. The 9,900 SF building accommodates +/-28 parked vehicles, an unheard of amount of parking for the area. The carefully designed interior boasts dramatic high ceilings with beautiful exposed beams, abundant natural light, and sleek polished concrete floors. There are 4 rooms built as high-end production / post-production / sound studios, which are currently used as offices, but could easily be converted back for their original purpose. With its move-in ready condition and desirable setting, this building presents a prime opportunity for owner-users, investors and tenants seeking a valuable property in a highly sought-after location.