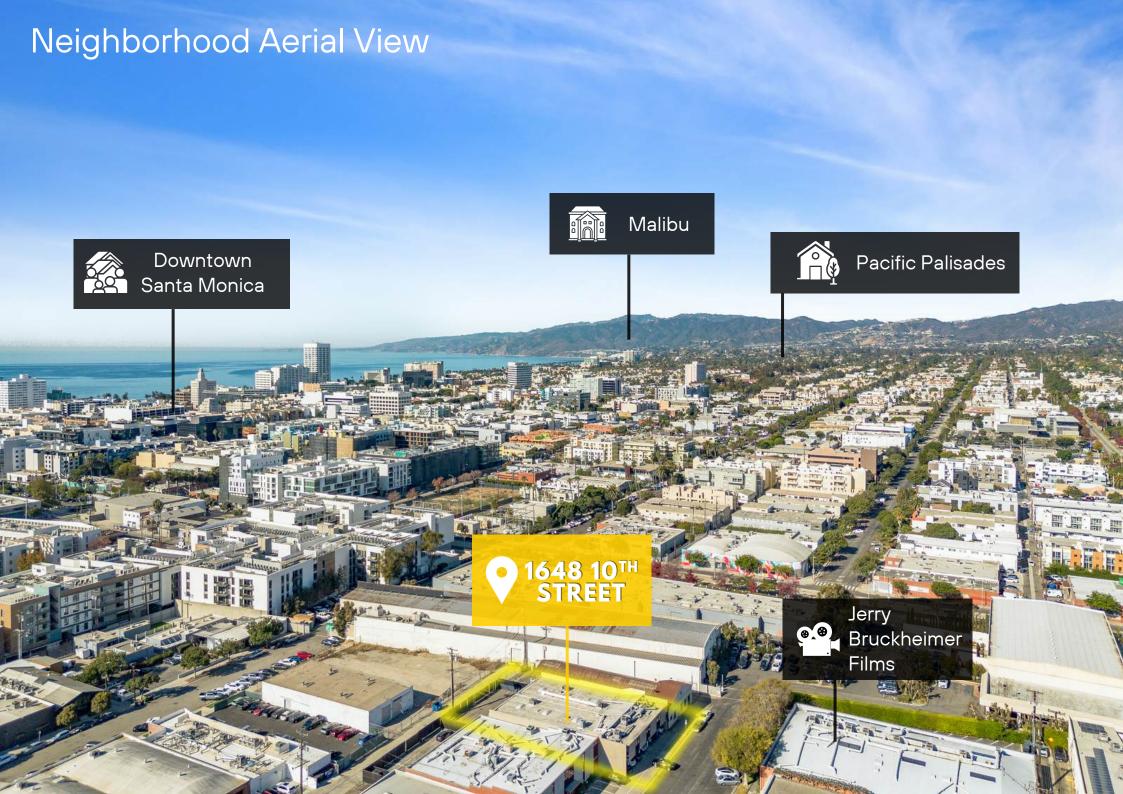

#### **Property Highlights**

- Location. Location. Location. Internationally known media hub, next to Jerry Bruckheimer Films, Bad Robot, Indian Paint Brush and other top tier companies.
- Extremely low NNN, approximately \$0.32 per sf / mo.
- Fully built-out with 4 professional grade production studios, a full vented kitchen, shower bathroom and high-end finishes throughout.
- +/- 28 private parking spaces at no additional charge.
- · Private entrance to the second floor.
- $\bullet$  Walking distance to numerous amenities and public transportation.

#### **Property Overview**

Compass Commercial and Las Palmas Realty are pleased to present an extremely rare opportunity to purchase or lease a one of a kind production facility which can also be used as creative office, located in one of Santa Monica's most exclusive areas. An internationally known entertainment industry hub, 1648 10th Street is situated at the end of a cul-de-sac, directly across from Jerry Bruckheimer Films and next to Bad Robot, Indian Paint Brush (among others), providing ultimate privacy and an unparalleled prestige. The 9,900 SF building accommodates +/-28 parked vehicles, an unheard of amount of parking for the area. The carefully designed interior boasts dramatic high ceilings with beautiful exposed beams, abundant natural light, and sleek polished concrete floors. There are 4 rooms built as high-end production / post-production / sound studios, which are currently used as offices, but could easily be converted back for their original purpose. With its move-in ready condition and desirable setting, this building presents a prime opportunity for owner-users, investors and tenants seeking a valuable property in a highly sought-after location.