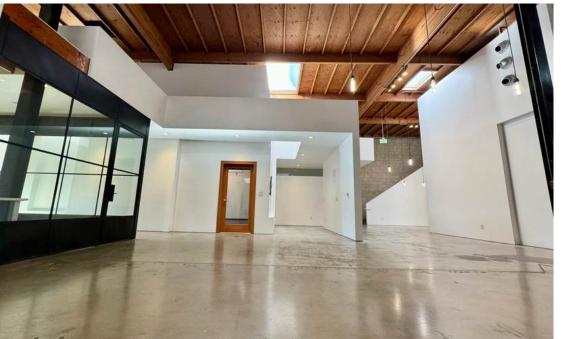

## Interior Photos

#### **Property Overview**

Compass Commercial and Las Palmas Realty are pleased to present an extremely rare opportunity to purchase or lease a one of a kind production facility which can also be used as creative office, located in one of Santa Monica's most exclusive areas. An internationally known entertainment industry hub, 1648 10th Street is situated at the end of a cul-de-sac, directly across from Jerry Bruckheimer Films and next to Bad Robot, Indian Paint Brush (among others), providing ultimate privacy and an unparalleled prestige. The 9,900 SF building accommodates +/-28 parked vehicles, an unheard of amount of parking for the area. The carefully designed interior boasts dramatic high ceilings with beautiful exposed beams, abundant natural light, and sleek polished concrete floors. There are 4 rooms built as high-end production / post-production / sound studios, which are currently used as offices, but could easily be converted back for their original purpose. With its move-in ready condition and desirable setting, this building presents a prime opportunity for owner-users, investors and tenants seeking a valuable property in a highly sought-after location.