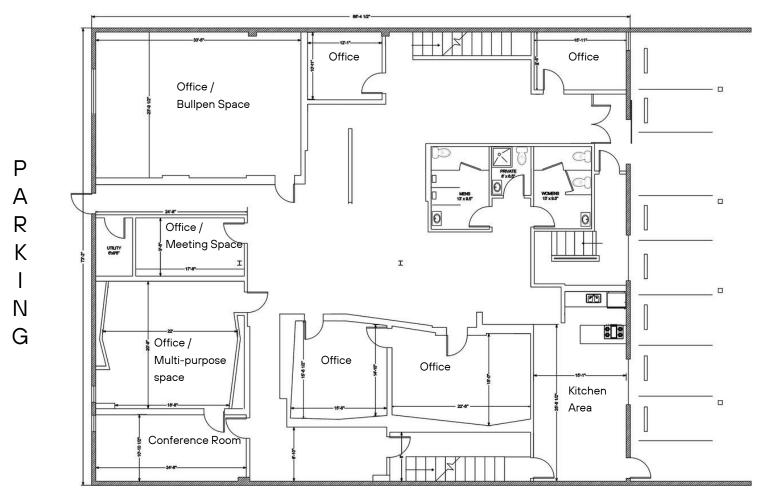

### 1648 10th St – First Floor Plan

- 7 Large offices
- Including 3 production studios
- 1 Conference room
- Full, vented kitchen
- 3 Bathrooms
- 2 multi-stall
- 1 single stall with shower
- Ample open space