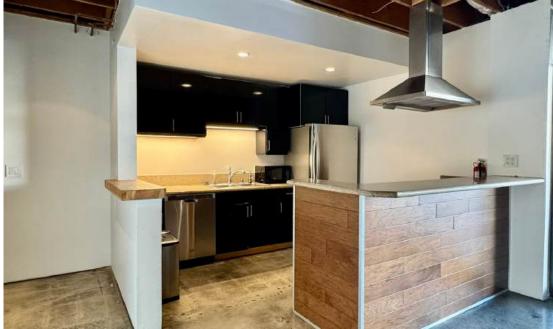

## Interior Photos

#### **Property Overview**

Compass Commercial and Las Palmas Realty are pleased to present an extremely rare opportunity to purchase or lease a one of a kind production facility which can also be used as creative office, located in one of Santa Monica's most exclusive areas. An internationally known entertainment industry hub, 1648 10th Street is situated at the end of a cul-de-sac, directly across from Jerry Bruckheimer Films and next to Bad Robot, Indian Paint Brush (among others), providing ultimate privacy and an unparalleled prestige. The 9,900 SF building accommodates +/-28 parked vehicles, an unheard of amount of parking for the area. The carefully designed interior boasts dramatic high ceilings with beautiful exposed beams, abundant natural light, and sleek polished concrete floors. There are 4 rooms built as high-end production / post-production / sound studios, which are currently used as offices, but could easily be converted back for their original purpose. With its move-in ready condition and desirable setting, this building presents a prime opportunity for owner-users, investors and tenants seeking a valuable property in a highly sought-after location.