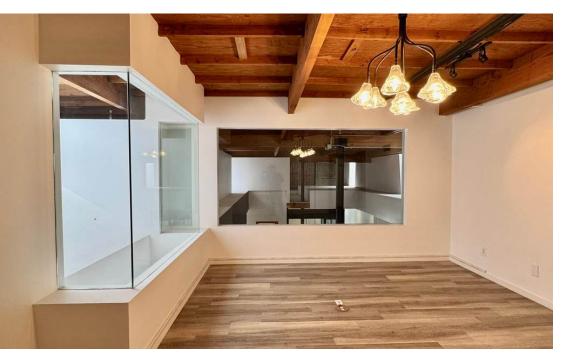

## Interior Photos

#### **Property Overview**

Compass Commercial and Las Palmas Realty are pleased to present an extremely rare opportunity to purchase or lease a one of a kind production facility which can also be used as creative office, located in one of Santa Monica's most exclusive areas. An internationally known entertainment industry hub, 1648 10th Street is situated at the end of a cul-de-sac, directly across from Jerry Bruckheimer Films and next to Bad Robot, Indian Paint Brush (among others), providing ultimate privacy and an unparalleled prestige. The 9,900 SF building accommodates +/-28 parked vehicles, an unheard of amount of parking for the area. The carefully designed interior boasts dramatic high ceilings with beautiful exposed beams, abundant natural light, and sleek polished concrete floors. There are 4 rooms built as high-end production / post-production / sound studios, which are currently used as offices, but could easily be converted back for their original purpose. With its move-in ready condition and desirable setting, this building presents a prime opportunity for owner-users, investors and tenants seeking a valuable property in a highly sought-after location.