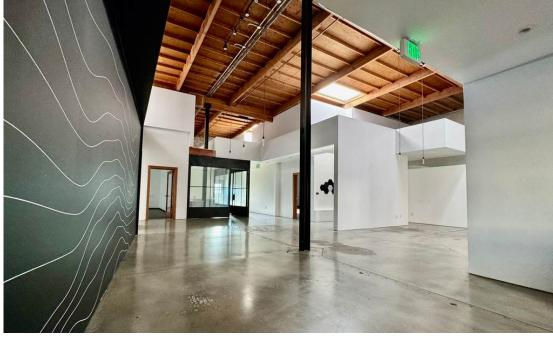

## Additional Photos

#### **Property Overview**

Compass Commercial and Las Palmas Realty are pleased to present an extremely rare opportunity to purchase or lease a one of a kind production facility which can also be used as creative office, located in one of Santa Monica's most exclusive areas. An internationally known entertainment industry hub, 1648 10th Street is situated at the end of a cul-de-sac, directly across from Jerry Bruckheimer Films and next to Bad Robot, Indian Paint Brush (among others), providing ultimate privacy and an unparalleled prestige. The 9,900 SF building accommodates +/-28 parked vehicles, an unheard of amount of parking for the area. The carefully designed interior boasts dramatic high ceilings with beautiful exposed beams, abundant natural light, and sleek polished concrete floors. There are 4 rooms built as high-end production / post-production / sound studios, which are currently used as offices, but could easily be converted back for their original purpose. With its move-in ready condition and desirable setting, this building presents a prime opportunity for owner-users, investors and tenants seeking a valuable property in a highly sought-after location.