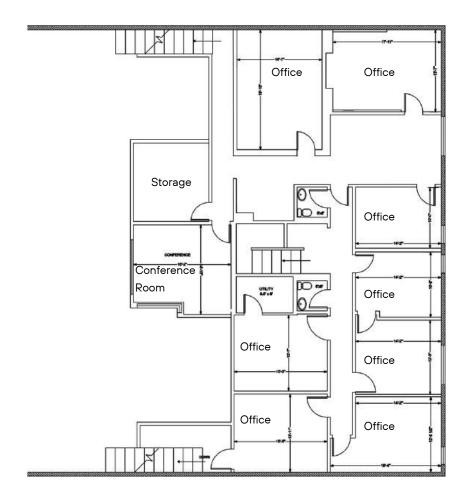

### 1648 10th St – Second Floor Plan

- 8 Offices
- Including 1 Production Studio
- 1 Conference Room
- 2 Bathrooms
- 3 Stairway access points
- Including a street-level private entrance

Christian Saglie | Compass