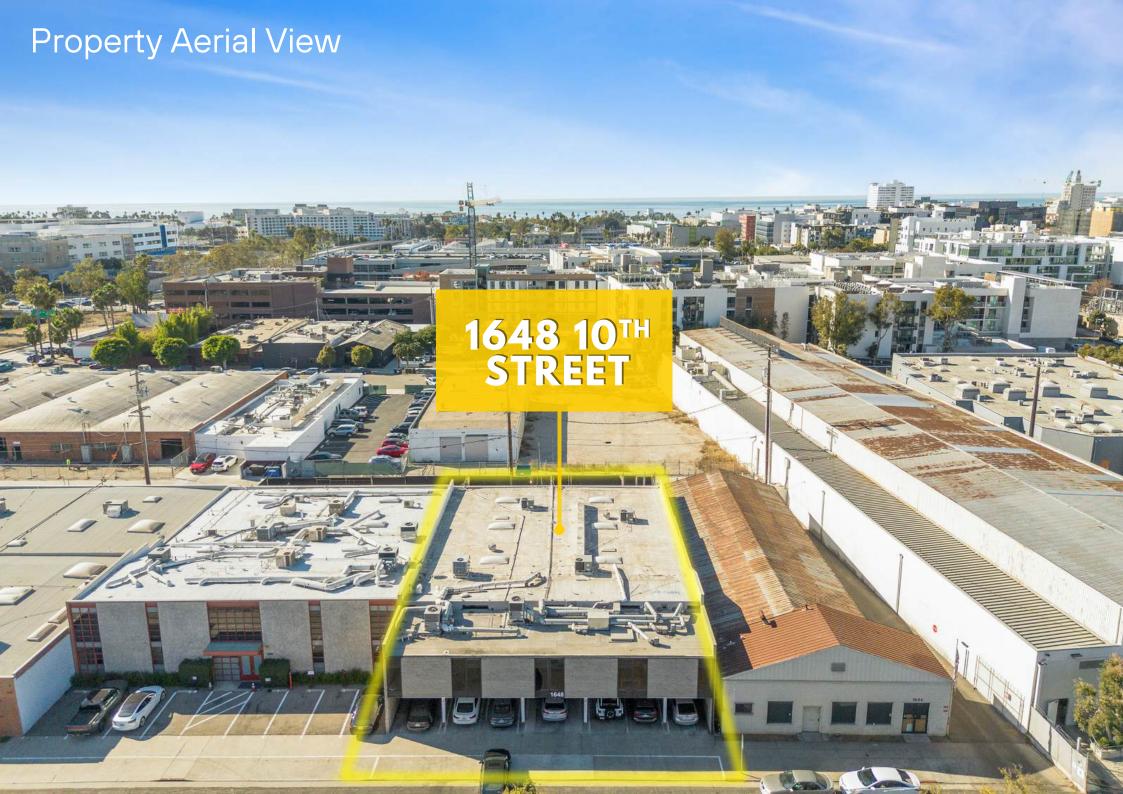

#### **Property Overview**

Compass Commercial and Las Palmas Realty are pleased to present an extremely rare opportunity to purchase or lease a one of a kind production facility which can also be used as creative office, located in one of Santa Monica's most exclusive areas. An internationally known entertainment industry hub, 1648 10th Street is situated at the end of a cul-de-sac, directly across from Jerry Bruckheimer Films and next to Bad Robot, Indian Paint Brush (among others), providing ultimate privacy and an unparalleled prestige. The 9,900 SF building accommodates +/-28 parked vehicles, an unheard of amount of parking for the area. The carefully designed interior boasts dramatic high ceilings with beautiful exposed beams, abundant natural light, and sleek polished concrete floors. There are 4 rooms built as high-end production / post-production / sound studios, which are currently used as offices, but could easily be converted back for their original purpose. With its move-in ready condition and desirable setting, this building presents a prime opportunity for owner-users, investors and tenants seeking a valuable property in a highly sought-after location.