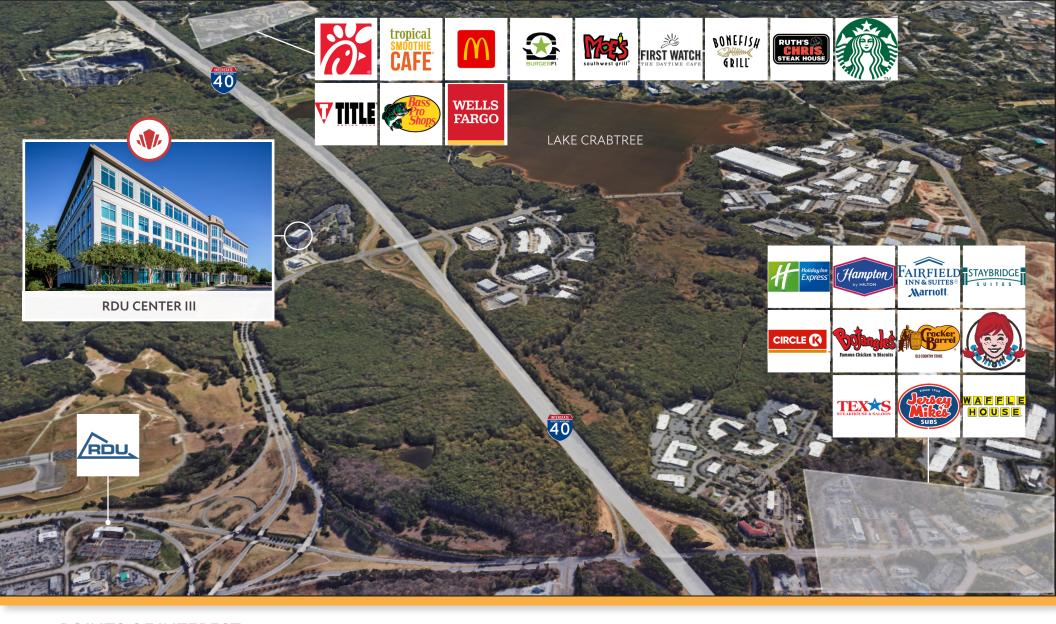

## **POINTS OF INTEREST**

#### **DINING**

- Bojangles
- Cracker Barrel
- Wendy's
- Texas Steakhouse •

- Waffle House
- Chick-fil-A
- Tropical Smoothie Cafe •
- McDonald's
- Jersey Mike's Subs Burger Fi

- Moe's Southwest Grill
- First Watch
- Bonefish Grill
- Ruth's Chris Steak House
- Starbucks

#### LODGING

- Holiday Inn Express
- Hampton Inn
- Fairfiled Inn & Suites
- Staybridge Suites
- The Umpstead Hotel

#### **CONVENIENCE**

- RDU International Airport
- Lake Crabtree
- Title Boxing Club
- Bass Pro Shops
- Wells Fargo