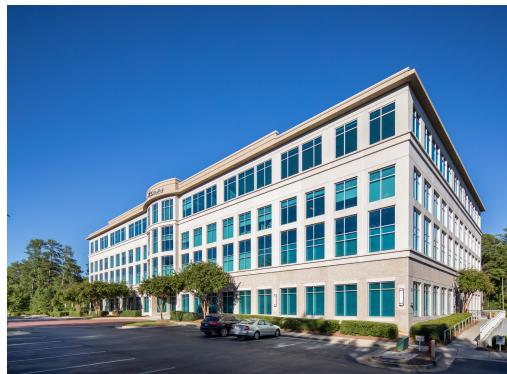

## **PROPERTY HIGHLIGHTS**

RDU Center III is 114,518 SF four-story, state-of-the-art office building. Some of its highlights include:

- Class-A finishes
- Modern work spaces
- On-site fitness center & showers
- Covered parking
- Electric vehicle charging stations
- Eye-catching lobby

## **ABOUT**

RDU Center III is a 114,518 SF, Class A office building located between Raleigh and Durham. It is the closest office building to Raleigh-Durham International Airport of its quality. Additionally, it is surrounded by numerous restaurants, hotels, and attractions.