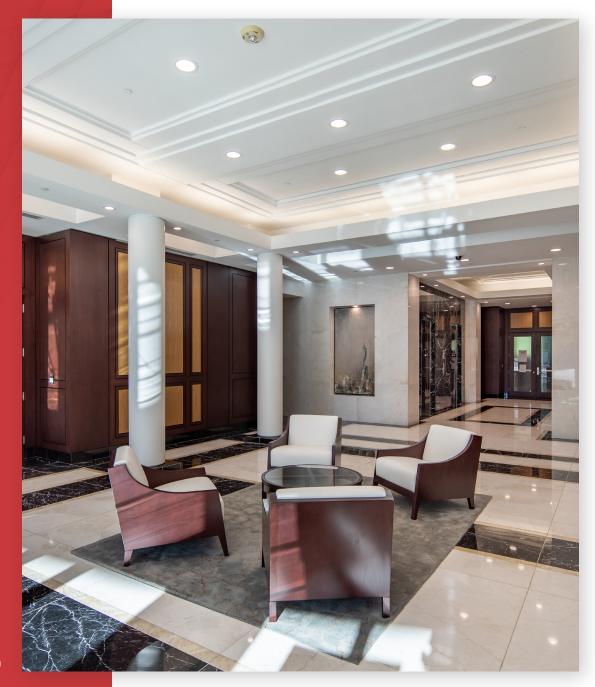

## **PROPERTY HIGHLIGHTS**

RDU Center III is 114,518 SF four-story, state-of-the-art office building. Some of its highlights include:

- Class-A finishes
- Modern work spaces
- On-site fitness center & showers
- Covered parking
- Electric vehicle charging stations
- Eye-catching lobby

On top of its excellent location, the building itself has many notable features, including, its eye-catching lobby, underground parking, electric vehicle charging stations, and on-site fitness center. The building's modern exterior finishes pair nicely with its functional, yet beautiful interior.