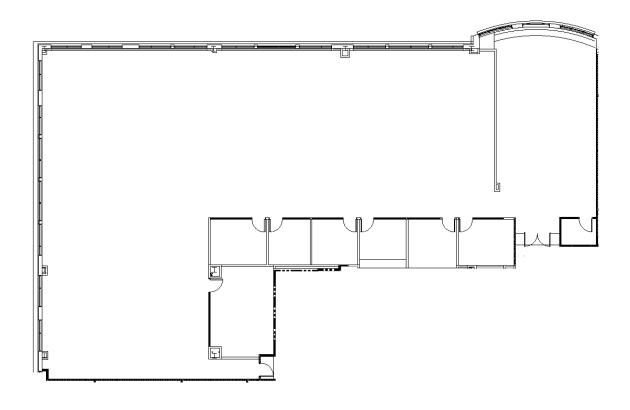

2121 RDU Center Drive | Morrisville, NC 27560



2121 RDU Center Dr. | Morrisville, NC 27560

**PROPERTY TYPE** Office

**BUILDING SIZE** 114,518 SF

**LEASING RATE** \$27.50/SF

**LEASE TYPE** Full Service

YEAR BUILT 2009

**COUNTY** Wake

**LOCATION** Morrisville, NC

FLOORS 4

**PARKING** 3.5/1,000 SF



**BRET MULLER** 

919.523.4200

bmuller@capitalassociates.com



WES JOHNSON 919.422.4853 wjohnson@capitalassociates.com

2121 RDU Center Dr. | Morrisville, NC 27560

## **AVAILABLE**

Second Floor Suite 205

10,499 SF





### **BRET MULLER**

919.523.4200 bmuller@capitalassociates.com



#### **WES JOHNSON**

919.422.4853 wjohnson@capitalassociates.com

2121 RDU Center Dr. | Morrisville, NC 27560

## **AVAILABLE**

Fourth Floor Suite 450

9,336 SF





919.523.4200 bmuller@capitalassociates.com



#### **WES JOHNSON**

919.422.4853 wjohnson@capitalassociates.com



2121 RDU Center Dr. | Morrisville, NC 27560

## **PROPERTY HIGHLIGHTS**

RDU Center III is 114,518 SF four-story, state-of-the-art office building. Some of its highlights include:

- Class-A finishes
- Modern work spaces
- On-site fitness center & showers
- Covered parking
- Electric vehicle charging stations
- Eye-catching lobby

## LOCATION

- · Centrally located between Raleigh and Durham
- Within a 2-mile radius of RDU International Airport, William
  B. Umpstead Park, and Lake Crabtree
- Easy access to I-40, I-440, and I-540



919.523.4200 bmuller@capitalassociates.com



#### WES JOHNSON 919.422.4853 wjohnson@capitalassociates.com





## **POINTS OF INTEREST**

###