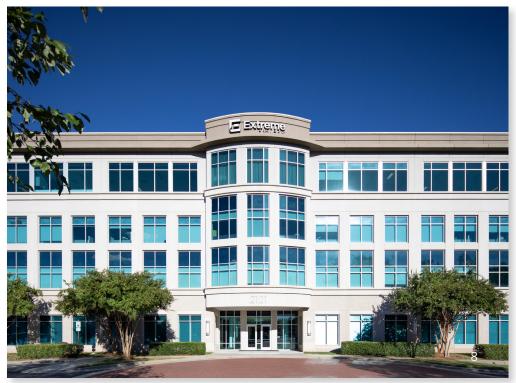

## **PROPERTY HIGHLIGHTS**

RDU Center III is 114,518 SF four-story, state-of-the-art office building. Some of its highlights include:

- Class-A finishes
- Modern work spaces
- On-site fitness center & showers
- Covered parking
- Electric vehicle charging stations
- Eye-catching lobby

## **ABOUT**

RDU Center III is a 114,518 SF, Class A office building located between Raleigh and Durham. It is the closest office building to Raleigh-Durham International Airport of its quality. Additionally, it is surrounded by numerous restaurants, hotels, and attractions.

On top of its excellent location, the building itself has many notable features, including, its eye-catching lobby, underground parking, electric vehicle charging stations, and on-site fitness center. The building's modern exterior finishes pair nicely with its functional, yet beautiful interior.