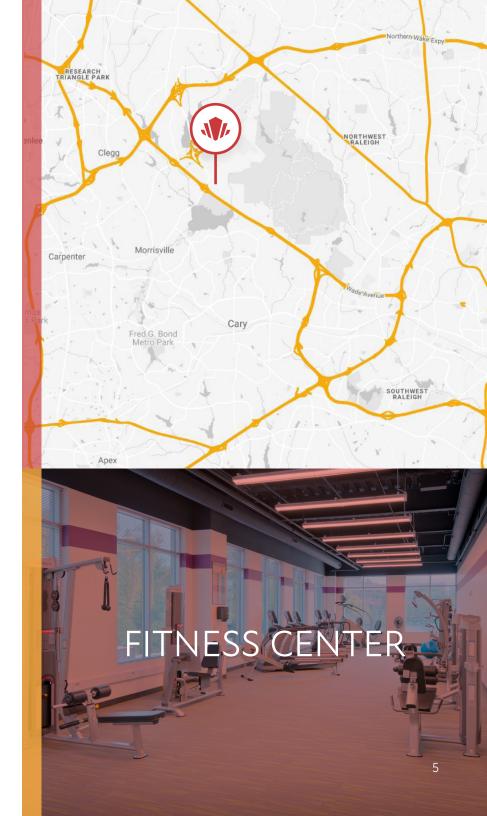

## LOCATION

- · Centrally located between Raleigh and Durham
- Within a 2-mile radius of RDU International Airport, William
  B. Umpstead Park, and Lake Crabtree
- Easy access to I-40, I-440, and I-540

## **ABOUT**

RDU Center III is a 114,518 SF, Class A office building located between Raleigh and Durham. It is the closest office building to Raleigh-Durham International Airport of its quality. Additionally, it is surrounded by numerous restaurants, hotels, and attractions.