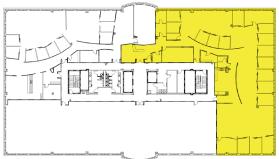

2121 RDU Center Drive | Morrisville, NC 27560



2121 RDU Center Dr. | Morrisville, NC 27560

**PROPERTY TYPE** Office

**BUILDING SIZE** 114,518 SF

**LEASING RATE** \$27.50/SF

**LEASE TYPE** Full Service

YEAR BUILT 2009

**COUNTY** Wake

**LOCATION** Morrisville, NC

FLOORS 4

**PARKING** 3.5/1,000 SF



**BRET MULLER** 

919.523.4200

bmuller@capitalassociates.com



WES JOHNSON 919.422.4853 wjohnson@capitalassociates.com

2121 RDU Center Dr. | Morrisville, NC 27560

## **AVAILABLE**

Second Floor Suite 205

10,499 SF





### **BRET MULLER**

919.523.4200 bmuller@capitalassociates.com



#### **WES JOHNSON**

919.422.4853 wjohnson@capitalassociates.com

2121 RDU Center Dr. | Morrisville, NC 27560

## **AVAILABLE**

Fourth Floor Suite 450

9,336 SF





919.523.4200 bmuller@capitalassociates.com



#### **WES JOHNSON**

919.422.4853 wjohnson@capitalassociates.com



2121 RDU Center Dr. | Morrisville, NC 27560

## **PROPERTY HIGHLIGHTS**

RDU Center III is 114,518 SF four-story, state-of-the-art office building. Some of its highlights include:

- Class-A finishes
- Modern work spaces
- On-site fitness center & showers
- Covered parking
- Electric vehicle charging stations
- Eye-catching lobby

## LOCATION

- · Centrally located between Raleigh and Durham
- Within a 2-mile radius of RDU International Airport