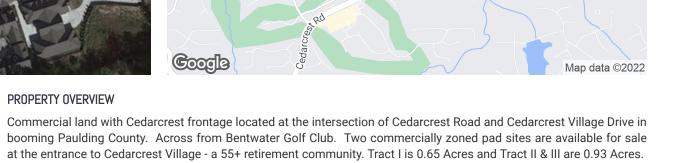

#### **OFFERING SUMMARY**

| Lot Size:      | 1.58 Acres Total                                    |
|----------------|-----------------------------------------------------|
|                | Tract I - 0.65 Acres<br>Tract II & III - 0.93 Acres |
| Zoning:        | NB-100                                              |
| Traffic Count: | 14,000                                              |

#### PROPERTY HIGHLIGHTS

- Priced to Sell!
- Asking \$275,000
- Traffic count along Cedarcrest Road is 14,000 AADT
- Planned roundabout at the intersection of Cedarcrest Rd and Cedarcrest Village Dr
- Survey available upon request