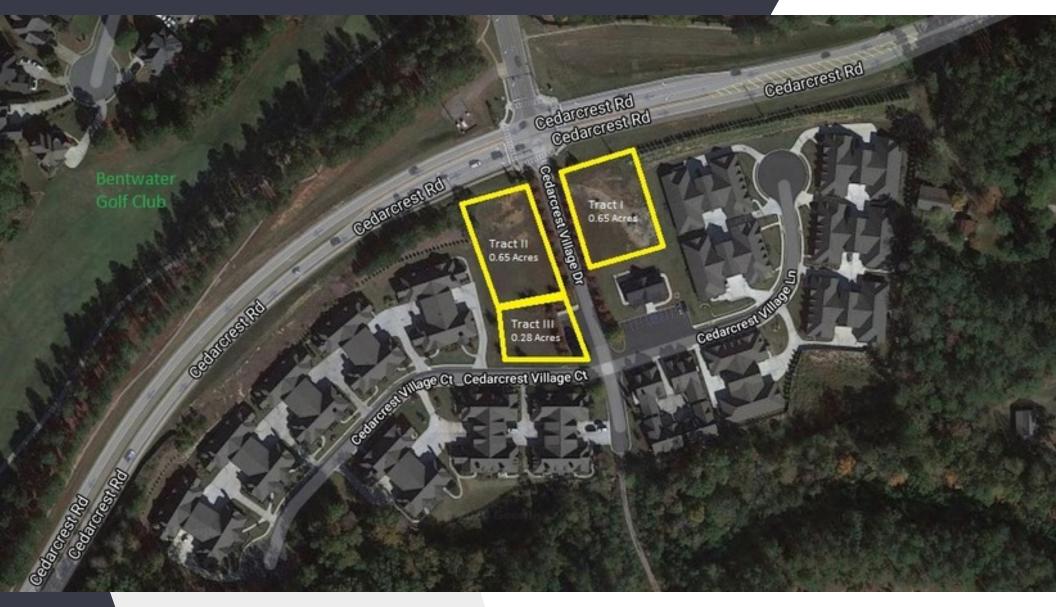

#### **OFFERING SUMMARY**

| Lot Size:      | 1.58 Acres Total                                    |
|----------------|-----------------------------------------------------|
|                | Tract I - 0.65 Acres<br>Tract II & III - 0.93 Acres |
| Zoning:        | NB-100                                              |
| Traffic Count: | 14,000                                              |

#### PROPERTY HIGHLIGHTS

- Priced to Sell!
- Asking \$275,000
- Traffic count along Cedarcrest Road is 14,000 AADT
- Planned roundabout at the intersection of Cedarcrest Rd and Cedarcrest Village Dr
- Survey available upon request