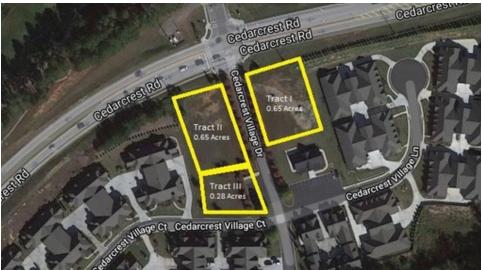

#### **OFFERING SUMMARY**

| Lot Size:      | 1.58 Acres Total                                    |
|----------------|-----------------------------------------------------|
|                | Tract I - 0.65 Acres<br>Tract II & III - 0.93 Acres |
| Zoning:        | NB-100                                              |
| Traffic Count: | 14,000                                              |

#### PROPERTY HIGHLIGHTS

- Priced to Sell!
- Asking \$275,000
- Traffic count along Cedarcrest Road is 14,000 AADT
- Planned roundabout at the intersection of Cedarcrest Rd and Cedarcrest Village Dr
- Survey available upon request