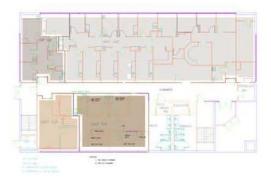

y facade with walls of glass has pleasant views of the beautifully matured landscape.

This exceptionally maintained building has great access and visibility to Interstate 93 North and South at Exit #46.

Just 30 minutes to Boston and only 20 minutes to Manchester.

For further information, please call our main office or visit our website:

(603) 894-1104 www.BrooksProperties.com





### **Building Specifications**

Land:

1.47 acres

Zoning:

**Business Highway** 

Building Size:

17,000 square feet

Year Built:

1985

Type:

Two Story, Structural Steel, Architectural Blc

Parking:

41 spaces

Ceiling Height:

9'

Sprinkled:

Yes

Electrical Service:

400 A (300KVA Trans)

HVAC:

Gas Fired Rooftop Units, Fully A/C

Type Fuel:

Gas

Utilities:

Municipal Water/Sewer

#### 1st Floor Plan



#### 2nd Floor Plan



## **Building Location**





9 Red Roof Lane Salem, NH 03079 (603) 894-1104

www.BrooksProperties.com