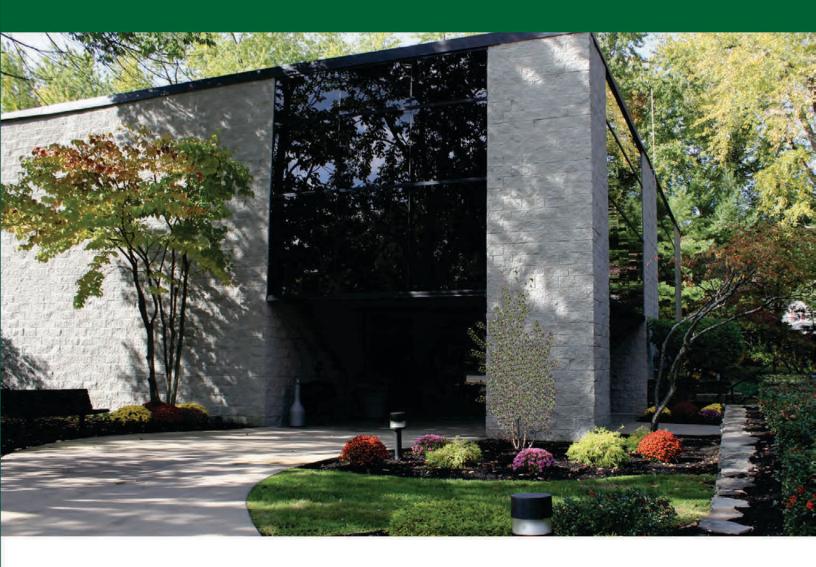

# 1 Branch Street Methuen, MA

17,000 Sq. Ft. First Class Office/Medical

Located in the Merrimack Valley, One Branch Street is a two story, architectural block, structural steel building offering 17,000 sq. ft. of first class office/medical space.

This attractive masonry facade with walls of glass has pleasant views of the beautifully matured landscape.

This exceptionally maintained building has great access and visibility to Interstate 93 North and South at Exit #46.