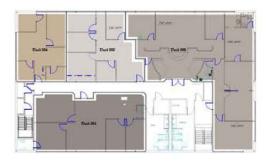

glass has pleasant views of the beautifully matured landscape.

This exceptionally maintained building has great access and visibility to Interstate 93 North and South at Exit #46.

Just 30 minutes to Boston and only 20 minutes to Manchester.

For further information, please call our main office or visit our website:

(603) 894-1104 www.BrooksProperties.com





### **Building Specifications**

Land:

1.47 acres

Zoning:

**Business Highway** 

Building Size:

17,000 square feet

Year Built:

1985

Type:

Two Story, Structural Steel, Architectural Blc

Parking:

41 spaces

Ceiling Height:

9'

Sprinkled:

Yes

Electrical Service:

400 A (300KVA Trans)

HVAC:

Gas Fired Rooftop Units, Fully A/C

Type Fuel:

Gas

Utilities:

Municipal Water/Sewer

#### 1st Floor Plan



#### 2nd Floor Plan



## **Building Location**





9 Red Roof Lane Salem, NH 03079 (603) 894-1104

www.BrooksProperties.com