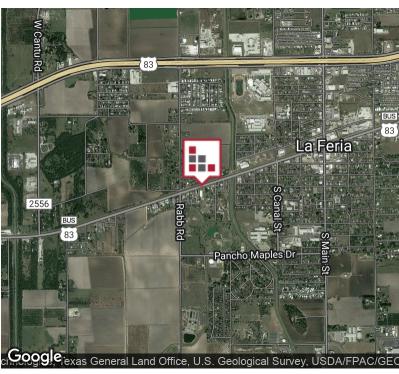

INDUSTRIAL PROPERTY FOR LEASE

# MID VALLEY WAREHOUSE











Centrally located in La Feria, Texas, this 3-unit warehouse building would be ideal for user requiring small office and warehouse space for equipment and supplies. Units have 12' Grade Level/Rolling Door and separate door for access. Unlike other Warehouses, units have Central HVAC, small office with restroom and open parking for trucks and trailers and small footprint for single use or small



### **EXECUTIVE SUMMARY**





#### **OFFERING SUMMARY**

| Lease Rate:    | \$2,100.00 per month<br>(MG) |
|----------------|------------------------------|
| Building Size: | 10,260 SF                    |
| Available SF:  | 3,000 - 6,000 SF             |
| Lot Size:      | 1.82 Acres                   |
| Year Built:    | 2014                         |
| Zoning:        | Industrial                   |
| Market:        | Rio Grande Valley            |
| Submarket:     | La Feria                     |

#### **PROPERTY OVERVIEW**

Centrally located in La Feria, Texas, this 3-unit warehouse building would be ideal for user requiring small office and warehouse space for equipment and supplies. Units have 12' Grade Level/Rolling Door and separate door for access. Unlike other Warehouses, units have Central HVAC, small of