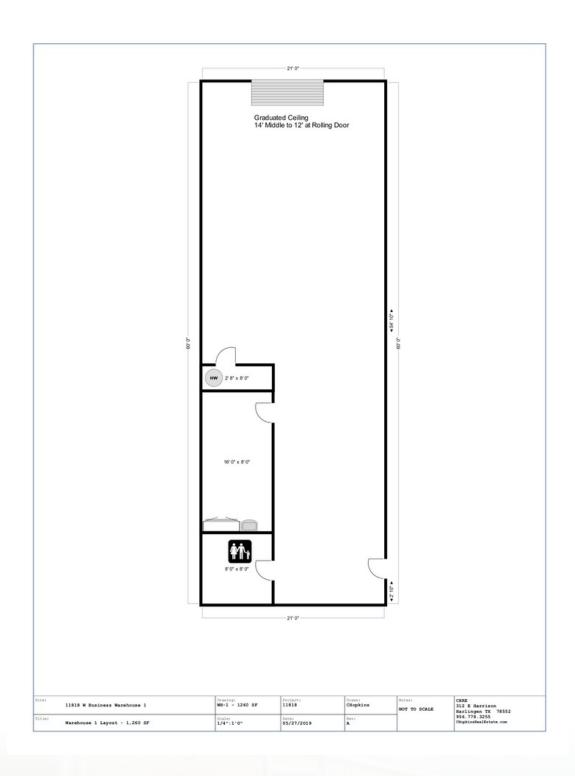

HOPKINS REAL ESTATE**



### **AVAILABLE SPACES**

**LEASE TYPE** | MG

**TOTAL SPACE** | 3,000 - 6,000 SF

**LEASE TERM** | 12 to 60 months

LEASE RATE | \$2,100.00 per month



| SUITE  | TENANT    | SIZE (SF)         | LEASE TYPE     | LEASE RATE        |
|--------|-----------|-------------------|----------------|-------------------|
| Unit 1 | -         | 4,260 - 10,260 SF | Modified Gross | \$3,000 per month |
| Unit 2 | -         | 3,000 - 10,260 SF | Modified Gross | \$2,100 per month |
| Unit 3 | Available | 3,000 - 10,260 SF | Modified Gross | \$2,100 per month |
| Unit 4 | Available | 3,000 - 10,260 SF | Modified Gross | \$2,100 per month |



### **LOCATION MAPS**





#### **CINDY HOPKINS REAL ESTATE**







#### **CINDY HOPKINS REAL ESTATE**





### FLOOR PLAN - WH UNIT 1













### FLOOR PLAN - WH UNIT 3





### FLOOR PLAN - WH UNIT 4







### **AVAILABLE SPACES**

**LEASE TYPE** | MG

TOTAL SPACE | 3,000 - 10,260 SF

**LEASE TERM** | 12 to 60 months

LEASE RATE | \$2,100.00 per month



UNAVAILABLE

**AVAILABLE** 

| SUITE  | TENANT    | SIZE              | TYPE           | RATE              |
|--------|-----------|-------------------|----------------|-------------------|
| Unit 1 |           | 4,260 - 10,260 SF | Modified Gross |                   |
| Unit 2 |           | 3,000 - 10,260 SF | Modified Gross |                   |
| Unit 3 | Available | 3,000 - 10,260 SF | Modified Gross | \$2,100 per month |
| Unit 4 | Available | 3,000 - 10,260 SF | Modified Gross | \$2,100 per month |