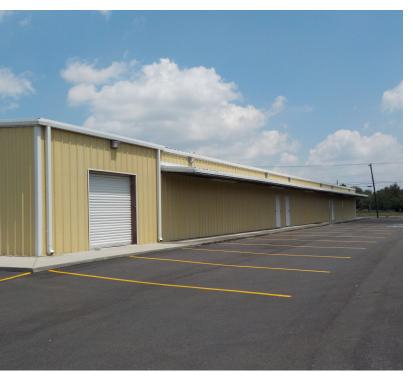

# MID VALLEY WAREHOUSE

Centrally located in La Feria, Texas, this 3-unit warehouse building would be ideal for user requiring small office and warehouse space for equipment and supplies. Units have 12' Grade Level/Rolling Door and separate door for access. Unlike other Warehouses, units have Central HVAC, small office with restroom and open parking for trucks and trailers and small footprint for single use or small

#### **PROPERTY OVERVIEW**

Centrally located in La Feria, Texas, this 3-unit warehouse building would be ideal for user requiring small office and warehouse space for equipment and supplies. Units have 12' Grade Level/Rolling Door and separate door for access. Unlike other Warehouses, units have Central HVAC, small office with restroom and open parking for trucks and trailers and small footprint for single use or small business. Ideal for General Contractors and small business owners. Property is in new condition and located on Business 83, less than 1 Mile to Interstate 2.

#### **PROPERTY HIGHLIGHTS**

- Mid-Valley Small Warehouse
- Air-Conditioned Warehouse
- Office with private restroom
- 12' Grade Level/Rolling Door