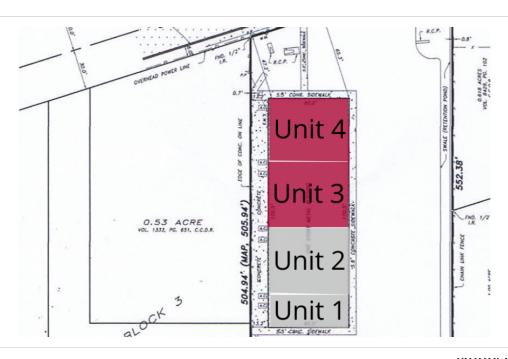

### **AVAILABLE SPACES**

**LEASE TYPE** | MG

**TOTAL SPACE** | 3,000 - 6,000 SF

**LEASE TERM** | 12 to 60 months

LEASE RATE | \$2,100.00 per month

| SUITE  | TENANT    | SIZE (SF)         | LEASE TYPE     | LEASE RATE        |
|--------|-----------|-------------------|----------------|-------------------|
| Unit 1 | -         | 4,260 - 10,260 SF | Modified Gross | \$3,000 per month |
| Unit 2 | -         | 3,000 - 10,260 SF | Modified Gross | \$2,100 per month |
| Unit 3 | Available | 3,000 - 10,260 SF | Modified Gross | \$2,100 per month |
| Unit 4 | Available | 3,000 - 10,260 SF | Modified Gross | \$2,100 per month |

### **AVAILABLE SPACES**

**LEASE TYPE** | MG

TOTAL SPACE | 3,000 - 10,260 SF

**LEASE TERM** | 12 to 60 months

LEASE RATE | \$2,100.00 per month

UNAVAILABLE

**AVAILABLE** 

| SUITE  | TENANT    | SIZE              | TYPE           | RATE              |
|--------|-----------|-------------------|----------------|-------------------|
| Unit 1 |           | 4,260 - 10,260 SF | Modified Gross |                   |
| Unit 2 |           | 3,000 - 10,260 SF | Modified Gross |                   |
| Unit 3 | Available | 3,000 - 10,260 SF | Modified Gross | \$2,100 per month |
| Unit 4 | Available | 3,000 - 10,260 SF | Modified Gross | \$2,100 per month |