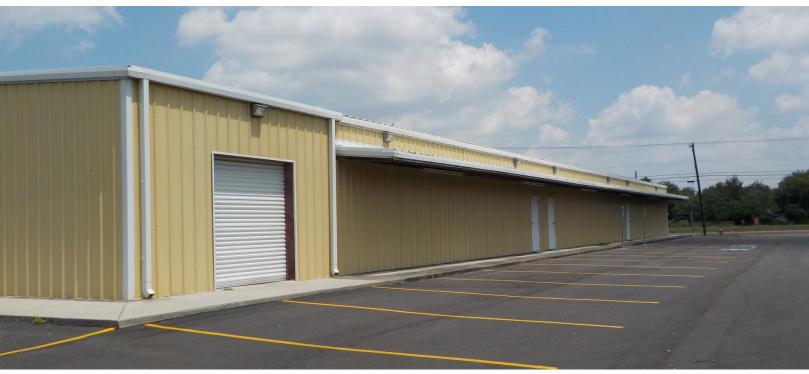

# MID VALLEY WAREHOUSE

Centrally located in La Feria, Texas, this 3-unit warehouse building would be ideal for user requiring small office and warehouse space for equipment and supplies. Units have 12' Grade Level/Rolling Door and separate door for access. Unlike other Warehouses, units have Central HVAC, small office with restroom and open parking for trucks and trailers and small footprint for single use or small

#### **PROPERTY OVERVIEW**

Centrally located in La Feria, Texas, this 3-unit warehouse building would be ideal for user requiring small office and warehouse space for equipment and supplies. Units have 12' Grade Level/Rolling Door and separate door for access. Unlike other Warehouses, units have Central HVAC, small office with restroom and open parking for trucks and trailers and small footprint for single use or small business. Ideal for General Contractors and small business owners. Property is in new condition and located on Business 83, less than 1 Mile to Interstate 2.

#### **PROPERTY HIGHLIGHTS**

- Mid-Valley Small Warehouse
- Air-Conditioned Warehouse
- Office with private restroom
- 12' Grade Level/Rolling Door