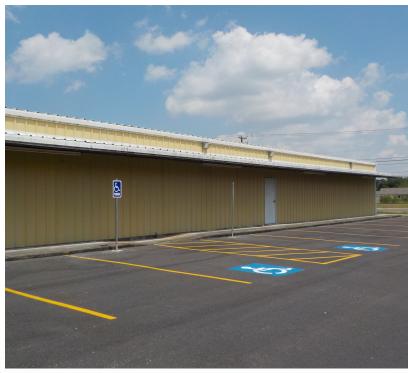

# MID VALLEY WAREHOUSE

Centrally located in La Feria, Texas, this 3-unit warehouse building would be ideal for user requiring small office and warehouse space for equipment and supplies. Units have 12' Grade Level/Rolling Door and separate door for access. Unlike other Warehouses, units have Central HVAC, small office with restroom and open parking for trucks and trailers and small footprint for single use or small

#### **PROPERTY OVERVIEW**

Centrally located in La Feria, Texas, this 3-unit warehouse building would be ideal for user requiring small office and warehouse space for equipment and supplies. Units have 12' Grade Level/Rolling Door and separate door for access. Unlike other Warehouses, units have Central HVAC, small office with restroom and open parking for trucks and trailers and small footprint for single use or small business. Ideal for General Contractors and small business owners. Property is in new condition and located on Business 83, less than 1 Mile to Interstate 2.

#### **PROPERTY HIGHLIGHTS**

- Mid-Valley Small Warehouse
- Air-Conditioned Warehouse
- Office with private restroom
- 12' Grade Level/Rolling Door