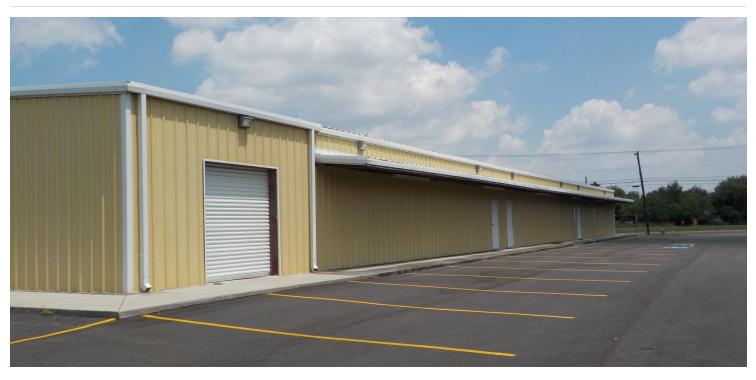

# MID VALLEY WAREHOUSE

Centrally located in La Feria, Texas, this 3-unit warehouse building would be ideal for user requiring small office and warehouse space for equipment and supplies. Units have 12' Grade Level/Rolling Door and separate door for access. Unlike other Warehouses, units have Central HVAC, small office with restroom and open parking for trucks and trailers and small footprint for single use or small

#### **PROPERTY OVERVIEW**

Centrally located in La Feria, Texas, this 3-unit warehouse building would be ideal for user requiring small office and warehouse space for equipment and supplies. Units have 12' Grade Level/Rolling Door and separate door for access. Unlike other Warehouses, units have Central HVAC, small office with restroom and open parking for trucks and trailers and small footprint for single use or small business. Ideal for General Contractors and small business owners. Property is in new condition and located on Business 83, less than 1 Mile to Interstate 2.

#### **PROPERTY HIGHLIGHTS**

- Mid-Valley Small Warehouse
- Air-Conditioned Warehouse
- Office with private restroom
- 12' Grade Level/Rolling Door