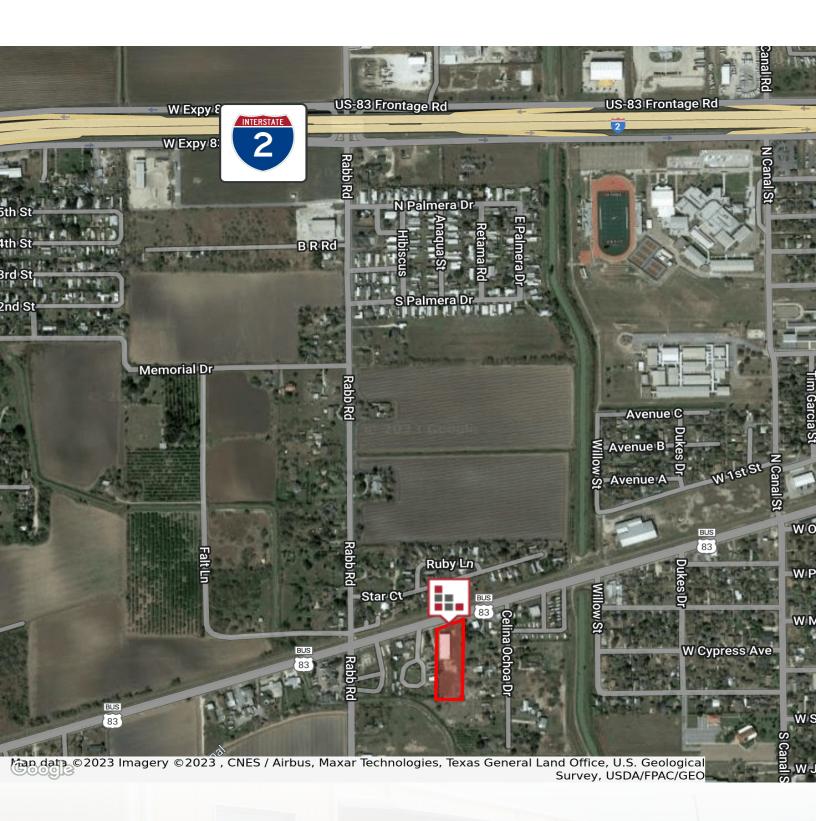

th private restroom
- 12' Grade Level/Rolling Door



#### **CINDY HOPKINS REAL ESTATE**













#### **CINDY HOPKINS REAL ESTATE**



### **AVAILABLE SPACES**

**LEASE TYPE** | MG

**TOTAL SPACE** | 3,000 - 6,000 SF

**LEASE TERM** | 12 to 60 months

LEASE RATE | \$2,100.00 per month



| SUITE  | TENANT    | SIZE (SF)         | LEASE TYPE     | LEASE RATE        |
|--------|-----------|-------------------|----------------|-------------------|
| Unit 1 | -         | 4,260 - 10,260 SF | Modified Gross | \$3,000 per month |
| Unit 2 | -         | 3,000 - 10,260 SF | Modified Gross | \$2,100 per month |
| Unit 3 | Available | 3,000 - 10,260 SF | Modified Gross | \$2,100 per month |
| Unit 4 | Available | 3,000 - 10,260 SF | Modified Gross | \$2,100 per month |



### **LOCATION MAPS**





#### **CINDY HOPKINS REAL ESTATE**







#### **CINDY HOPKINS REAL ESTATE**





### FLOOR PLAN - WH UNIT 1













### FLOOR PLAN - WH UNIT 3





### FLOOR PLAN - WH UNIT 4







### **AVAILABLE SPACES**

**LEASE TYPE** | MG

TOTAL SPACE | 3,000 - 10,260 SF

**LEASE TERM** | 12 to 60 months

LEASE RATE | \$2,100.00 per month



UNAVAILABLE

**AVAILABLE** 

| SUITE  | TENANT    | SIZE              | TYPE           | RATE              |
|--------|-----------|-------------------|----------------|-------------------|
| Unit 1 |           | 4,260 - 10,260 SF | Modified Gross |                   |
| Unit 2 |           | 3,000 - 10,260 SF | Modified Gross |                   |
| Unit 3 | Available | 3,000 - 10,260 SF | Modified Gross | \$2,100 per month |
| Unit 4 | Available | 3,000