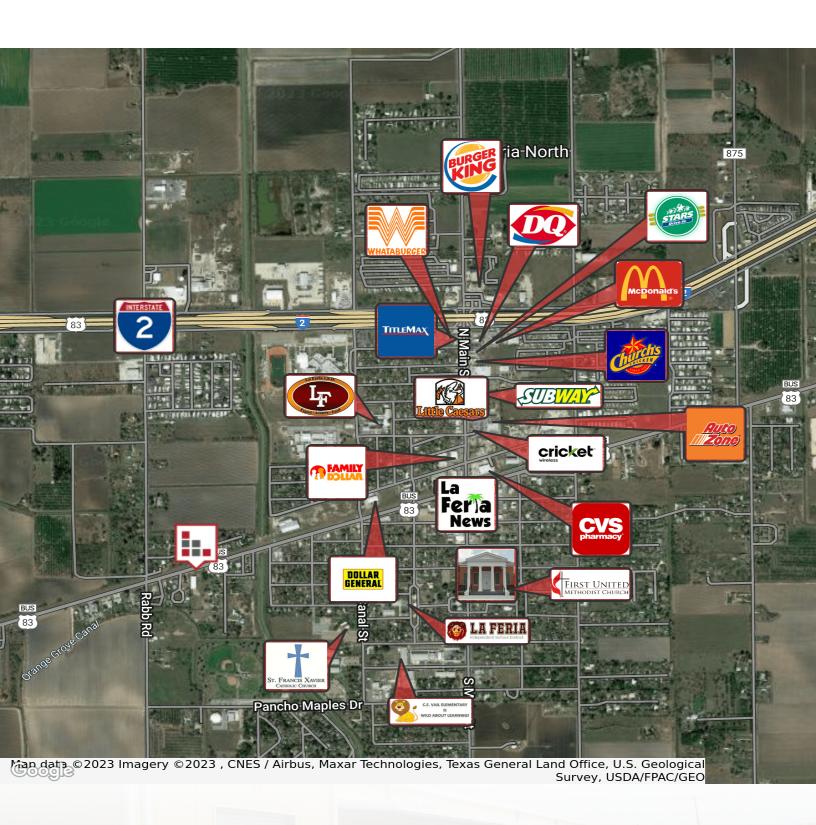

ing Door



#### **CINDY HOPKINS REAL ESTATE**













#### **CINDY HOPKINS REAL ESTATE**



### **AVAILABLE SPACES**

**LEASE TYPE** | MG

**TOTAL SPACE** | 3,000 - 6,000 SF

**LEASE TERM** | 12 to 60 months

LEASE RATE | \$2,100.00 per month



| SUITE  | TENANT    | SIZE (SF)         | LEASE TYPE     | LEASE RATE        |
|--------|-----------|-------------------|----------------|-------------------|
| Unit 1 | -         | 4,260 - 10,260 SF | Modified Gross | \$3,000 per month |
| Unit 2 | -         | 3,000 - 10,260 SF | Modified Gross | \$2,100 per month |
| Unit 3 | Available | 3,000 - 10,260 SF | Modified Gross | \$2,100 per month |
| Unit 4 | Available | 3,000 - 10,260 SF | Modified Gross | \$2,100 per month |



### **LOCATION MAPS**





#### **CINDY HOPKINS REAL ESTATE**







#### **CINDY HOPKINS REAL ESTATE**





### FLOOR PLAN - WH UNIT 1













### FLOOR PLAN - WH UNIT 3





### FLOOR PLAN - WH UNIT 4







### **AVAILABLE SPACES**

**LEASE TYPE** | MG

TOTAL SPACE | 3,000 - 10,260 SF

**LEASE TERM** | 12 to 60 months

LEASE RATE | \$2,100.00 per month



UNAVAILABLE

**AVAILABLE** 

| SUITE  | TENANT    | SIZE              | TYPE           | RATE              |
|--------|-----------|-------------------|----------------|-------------------|
| Unit 1 |           | 4,260 - 10,260 SF | Modified Gross |                   |
| Unit 2 |           | 3,000 - 10,260 SF | Modified Gross |                   |
| Unit 3 | Available | 3,000 - 10,260 SF | Modified Gross | \$2,100 per month |
| Unit 4 | Available | 3,000 - 10,260 SF | Modified Gross | \$2,100 pe