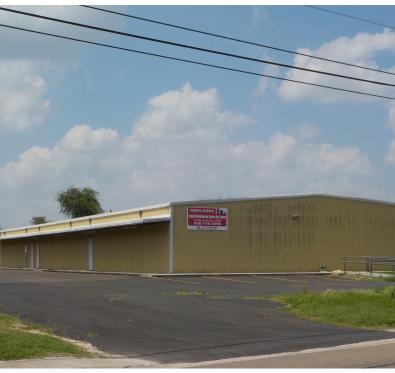

# MID VALLEY WAREHOUSE

Centrally located in La Feria, Texas, this 3-unit warehouse building would be ideal for user requiring small office and warehouse space for equipment and supplies. Units have 12' Grade Level/Rolling Door and separate door for access. Unlike other Warehouses, units have Central HVAC, small office with restroom and open parking for trucks and trailers and small footprint for single use or small

#### **PROPERTY OVERVIEW**

Centrally located in La Feria, Texas, this 3-unit warehouse building would be ideal for user requiring small office and warehouse space for equipment and supplies. Units have 12' Grade Level/Rolling Door and separate door for access. Unlike other Warehouses, units have Central HVAC, small office with restroom and open parking for trucks and trailers and small footprint for single use or small business. Ideal for General Contractors and small business owners. Property is in new condition and located on Business 83, less than 1 Mile to Interstate 2.

#### **PROPERTY HIGHLIGHTS**

- Mid-Valley Small Warehouse
- Air-Conditioned Warehouse
- Office with private restroom
- 12' Grade Level/Rolling Door