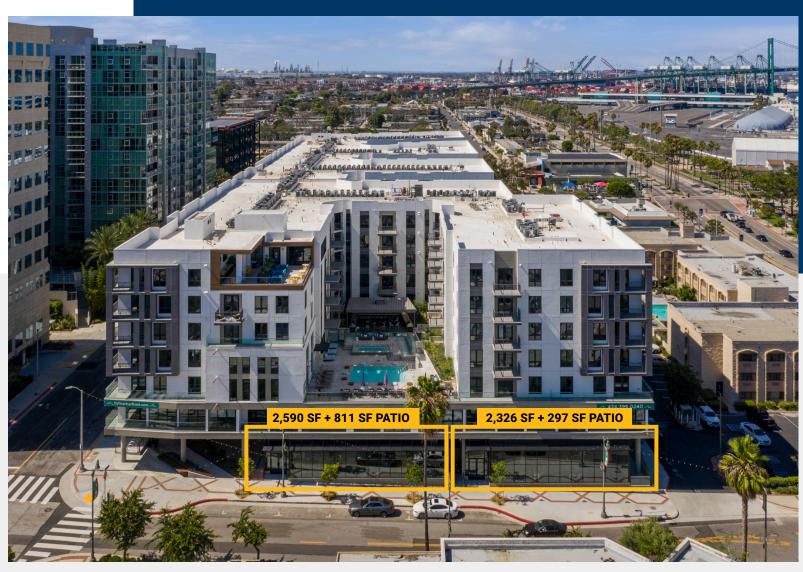

### **RESTAURANT SPACE AVAILABLE IN NEW MIXED USE DEVELOPMENT**

Lic, 00918380 Phone: 310-514-7411 lauriewixted@gmail.com

#### **FEATURES:**

同期

New Mixed Use Development with 375 apartments above ground floor restaurants

Located in the heart of Downtown San Pedro

1/2 Block to The Waterfront

Exclusive outdoor patio

8 P 🌒 Ample on-grade parking