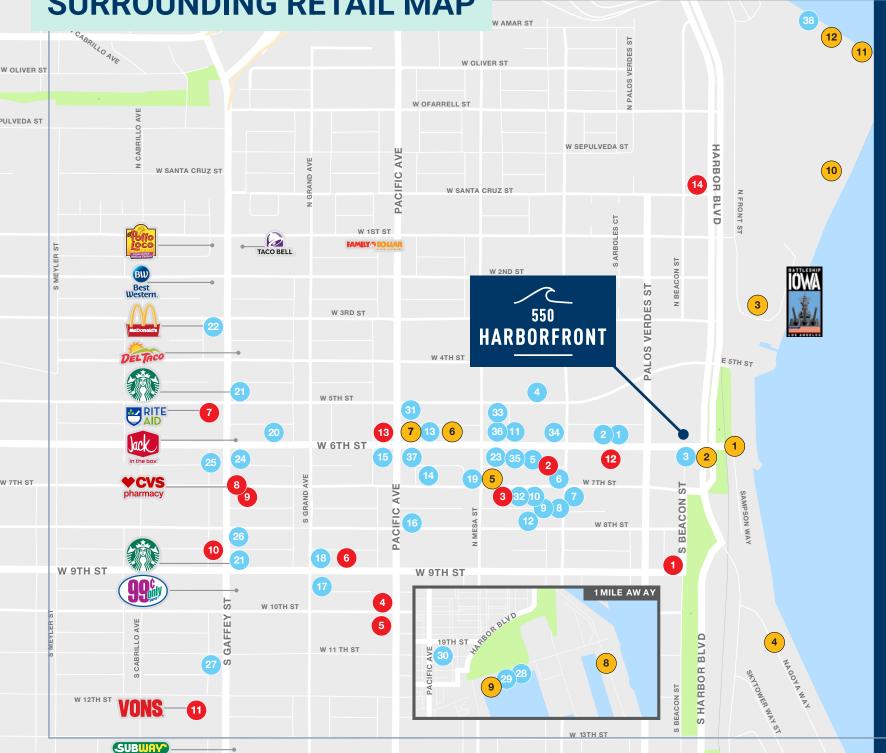

### SURROUNDING RETAIL MAP

#### FOOD & BEVERAGE

10

| 1. Hojas Coffee & Tea          | 13. Sacred Grounds          | 27. Omlette & Waffle Shop                                                |  |
|--------------------------------|-----------------------------|--------------------------------------------------------------------------|--|
| 2. Buono's Pizzeria            | 14. Michael's Tuscany Room  | 28. CRAFTED at the Port                                                  |  |
| 3. Green Onion Mexican         | 15. San Pedro Café          | of Los Angeles                                                           |  |
| Restaurant                     | 16. Tacos Jalisco           | <ul><li>29. Brouwerij West</li><li>30. Nazelie's Lebanese Cafe</li></ul> |  |
| 4. Think Café                  | 17. Iron City Tavern        |                                                                          |  |
| 5. San Pedro Brewing Co.       | 18. J. Trani's Ristorante   | 31. Numero Uno Market                                                    |  |
| 6. Happy Diner                 | 19. Sirens Java & Tea       | 32. Distrito Coffee                                                      |  |
| 7. Port Town Brewing           | 20. Baramee Thai Restaurant | 33. Kalaveras Mexican                                                    |  |
| 8. Crazy Fish                  | 21. Starbucks               | Restaurant                                                               |  |
| 9. The Whale & Ale             |                             | 34. La Bocca Felice                                                      |  |
| 10 Compognon                   | 22. McDonalds               | 35. La Siciliana                                                         |  |
| 10. Compagnon<br>French Bistro | 23. Niko's Pizzeria         | 36. "Little" Sebastian's                                                 |  |
| 11. Senfuku Japanese           | 24. Jack In The Box         | (Temporary Location)                                                     |  |
| Restaurant                     | 25. Little Ceasars          | 37. The Artistry                                                         |  |
| 12. Raffaello Ristorante       | 26. Babouch Moroccan        | 38. San Pedro Fish Market                                                |  |

#### LOCAL ATTRACTIONS

| 1. | Los Angeles                     | 5. | Firs         |
|----|---------------------------------|----|--------------|
|    | Maritime Museum                 | 6. | Fari         |
| 2. | Little Italy Piazza<br>Miramari | 7. | War          |
| 3. | U.S.S. Battleship Iowa          | 8. | Alta         |
| 4. | West Harbor                     | 9. | Cab<br>Hilto |

Thursday Art Walk 10. World Cruise Center Berth 92

- ners Market ner Grand Theater

  - Sea Labs
- Dining/Entmt
- brillo Marina & on Hotel
- 11. Los Angeles Cruise Terminal 12. Catalina Cruise Terminal

#### DAILY NEEDS

| 1. | US Post Office     | 6. | City Bank             | 11. <u>Vons</u>           |
|----|--------------------|----|-----------------------|---------------------------|
| 2. | Street Sole Shoes  | 7. | Rite Aid              | 12. Enterprise Car Rental |
| 3. | Leisure Nail Salon | 8. | CVS                   | 13. AutoZone              |
| 4. | Bank of America    | 9. | Sunny Massage Therapy | 14. West Marine           |
| 5. | Chase Bank         | 10 | 7 Eleven              |                           |