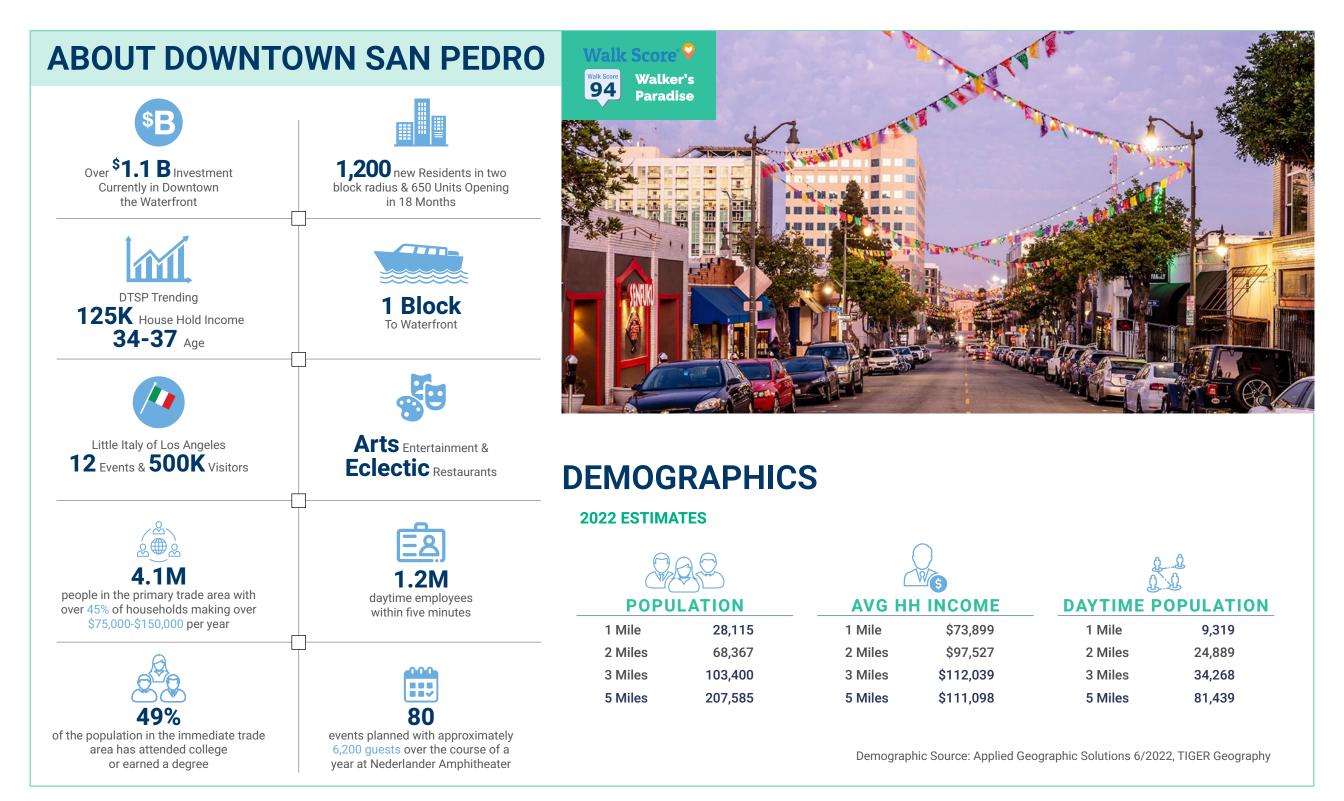

### **RESTAURANT SPACE AVAILABLE IN NEW MIXED USE DEVELOPMENT**



Lic, 00918380 Phone: 310-514-7411 lauriewixted@gmail.com







#### **FEATURES:**

同期

New Mixed Use Development with 375 apartments above ground floor restaurants

Located in the heart of Downtown San Pedro

1/2 Block to The Waterfront

Exclusive outdoor patio

8 P 🌒 Ample on-grade parking

















# SITE PLAN





### SURROUNDING RETAIL MAP



#### FOOD & BEVERAGE

10

| 1. Hojas Coffee & Tea          | 13. Sacred Grounds          | 27. Omlette & Waffle Shop                                                |  |
|--------------------------------|-----------------------------|--------------------------------------------------------------------------|--|
| 2. Buono's Pizzeria            | 14. Michael's Tuscany Room  | 28. CRAFTED at the Port                                                  |  |
| 3. Green Onion Mexican         | 15. San Pedro Café          | of Los Angeles                                                           |  |
| Restaurant                     | 16. Tacos Jalisco           | <ul><li>29. Brouwerij West</li><li>30. Nazelie's Lebanese Cafe</li></ul> |