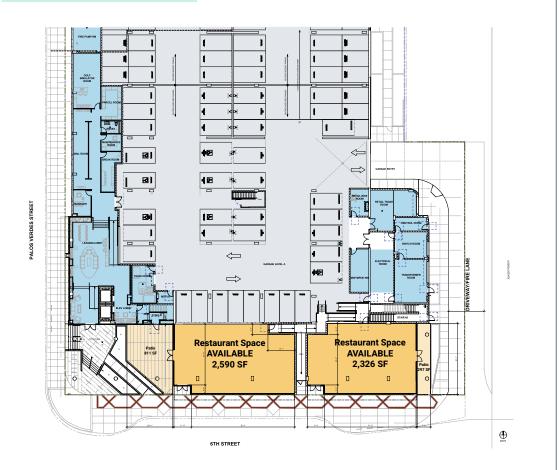

### **RESTAURANT SPACE AVAILABLE IN NEW MIXED USE DEVELOPMENT**



Lic, 00918380 Phone: 310-514-7411 lauriewixted@gmail.com







#### **FEATURES:**

同期

New Mixed Use Development with 375 apartments above ground floor restaurants

Located in the heart of Downtown San Pedro

1/2 Block to The Waterfront

Exclusive outdoor patio

8 P 🌒 Ample on-grade parking

















# SITE PLAN





### SURROUNDING RETAIL MAP



#### FOOD & BEVERAGE

10

| 1. Hojas Coffee & Tea          | 13. Sacred Grounds          | 27. Omlette & Waffle Shop                                                |  |
|--------------------------------|-----------------------------|--------------------------------------------------------------------------|--|
| 2. Buono's Pizzeria            | 14. Michael's Tuscany Room  | 28. CRAFTED at the Port                                                  |  |
| 3. Green Onion Mexican         | 15. San Pedro Café          | of Los Angeles                                                           |  |
| Restaurant                     | 16. Tacos Jalisco           | <ul><li>29. Brouwerij West</li><li>30. Nazelie's Lebanese Cafe</li></ul> |  |
| 4. Think Café