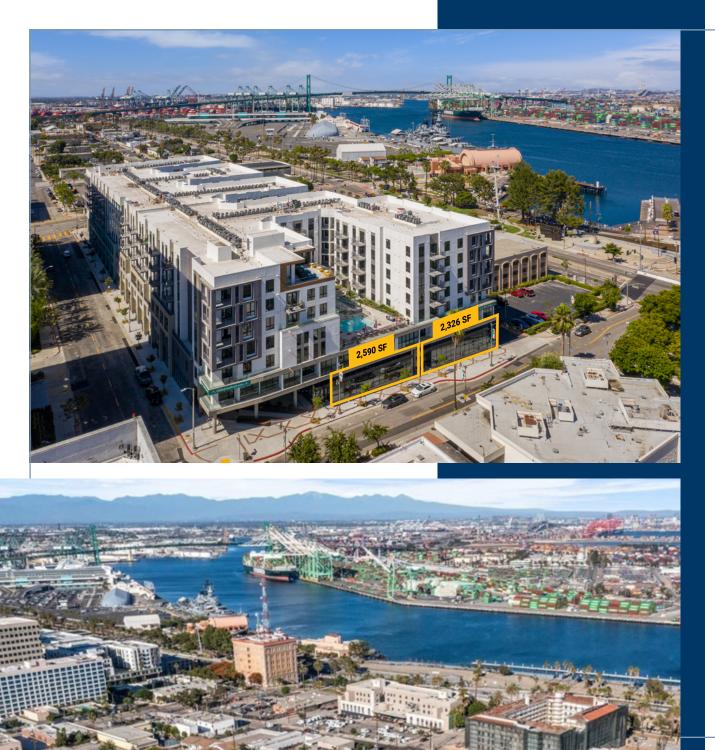

### **RESTAURANT SPACE AVAILABLE IN NEW MIXED USE DEVELOPMENT**

Lic, 00918380 Phone: 310-514-7411 lauriewixted@gmail.com

#### **FEATURES:**

同期

New Mixed Use Development with 375 apartments above ground floor restaurants

Located in the heart of Downtown San Pedro

1/2 Block to The Waterfront

Exclusive outdoor patio

8 P 🌒 Ample on-grade parking