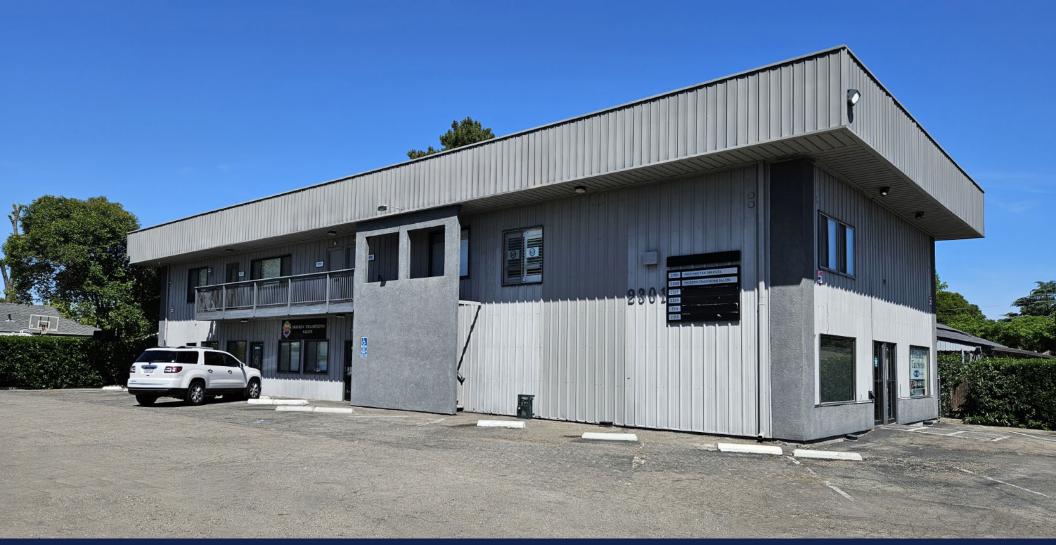

### **PROPERTY DESCRIPTION:**

**PRIME** LOCATION

Prime office space ideally located in a highly residential area on the west side of Alpine, near Highway 5 and the University of the Pacific. This exceptional spot offers ample parking and outstanding visibility, situated across the street from Michael's Pizza, a local favorite that attracts a significant amount of foot traffic.

## PROPERTY SUMMARY

| Address:        | 2301-2313 W. Alpine Ave • Stockton | COUNTY:               | San Joaquin |
|-----------------|------------------------------------|-----------------------|-------------|
| Lease Rate:     | \$1.25 PSF MG                      | PROPERTY TYPE:        | Office      |
| Square Footage: | ± 750 - 1,000 SF                   | PARCEL NUMBER:        | 111-054-150 |
| Lot Size:       | ± 16,299 SF • 0.37 AC              | PROCURING BROKER FEE: | 2.5%        |