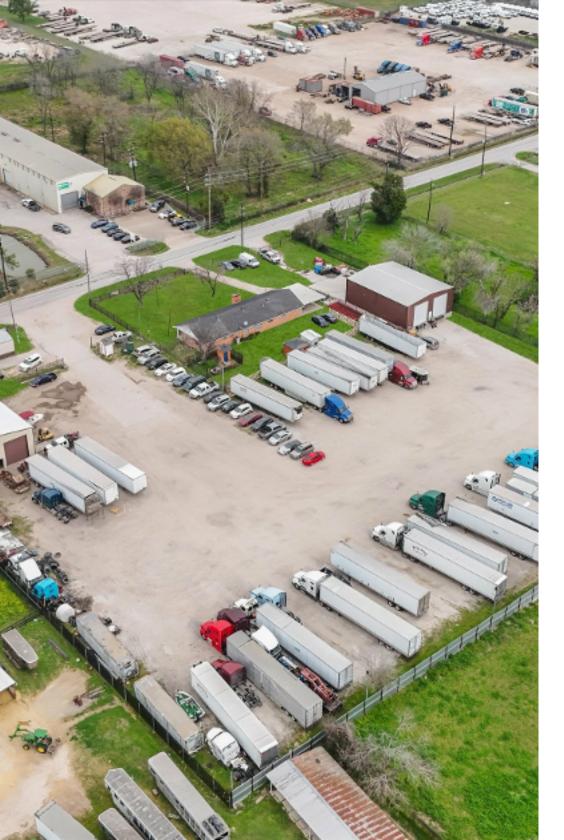

- 3.00 acre property with 1 office, 2 Mechanic bays and 2.5 acres of stabilized gravel yard
- Fenced property with keypad entrance
- Security Cameras
- Property Lights
- Property signage
- Utilities available (Septic); Two separate meters
- Conveniently located between Hwy 290, Hwy 249 & Beltway 8 - Northwest Houston

## • Available to Lease:

- 2.5 acres stabilized gravel paved yard (accommodating approximately 75 commercial trucks)
- I office (1280 sq ft) with kitchenette, 3 private office,
  2 restrooms that include showers, reception or
  conference area
- 2 Mechanic Bays in Warehouse 1, built in 2021 includes 4 drive in doors, 1 office, 1 restroom and 20' ceiling height.