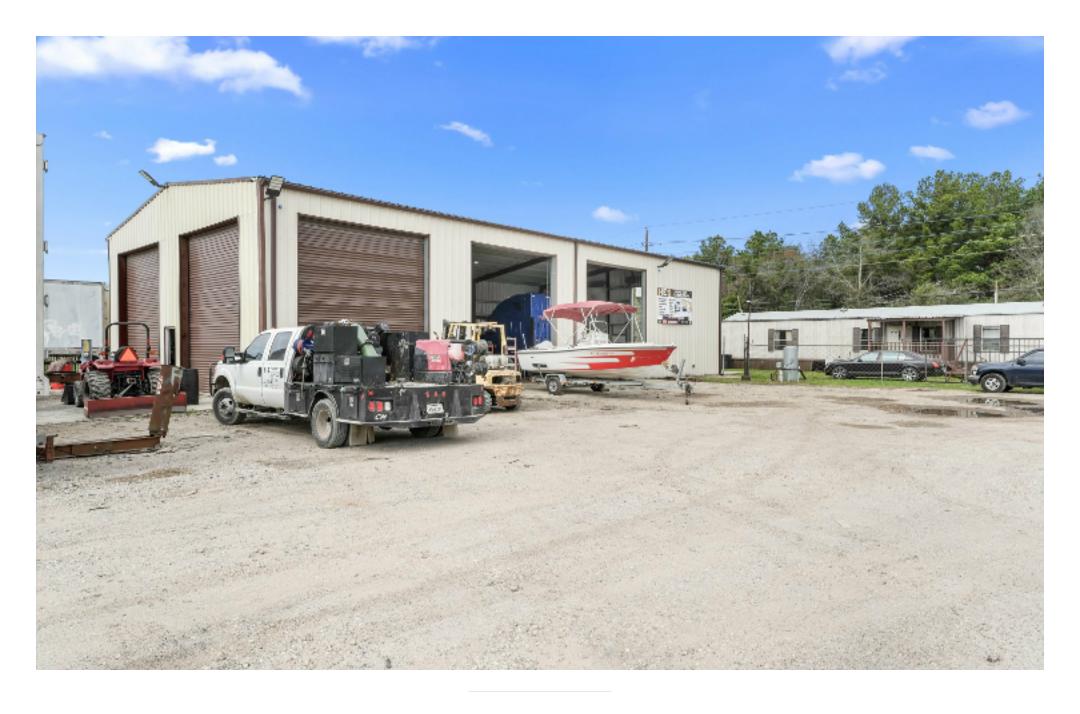

## • Available to Lease:

- 2.5 acres stabilized gravel paved yard (accommodating approximately 75 commercial trucks)
- I office (1280 sq ft) with kitchenette, 3 private office,
  2 restrooms that include showers, reception or
  conference area
- 2 Mechanic Bays in Warehouse 1, built in 2021 includes 4 drive in doors, 1 office, 1 restroom and 20' ceiling height.