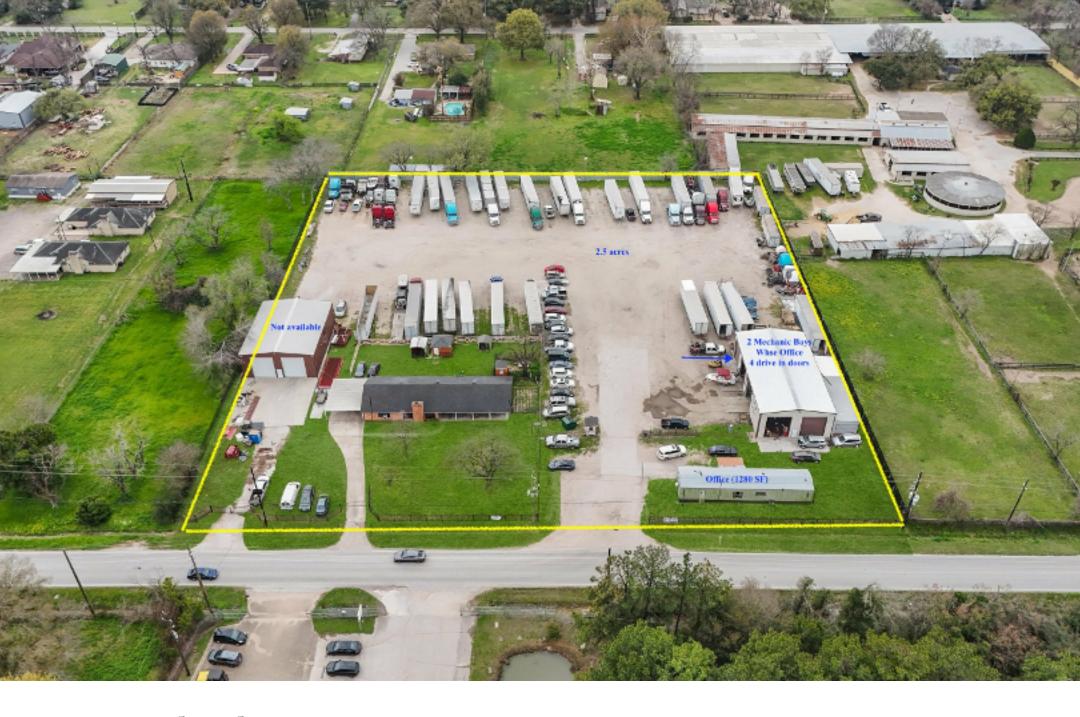

- 3.00 acre property with 1 office, 2 Mechanic bays and 2.5 acres of stabilized gravel yard
- Fenced property with keypad entrance
- Security Cameras
- Property Lights
- Property signage
- Utilities available (Septic); Two separate meters
- Conveniently located between Hwy 290, Hwy 249 & Beltway 8 - Northwest Houston

## • Available to Lease:

- 2.5 acres stabilized gravel paved yard (accommodating approximately 75 commercial trucks)
- I office (1280 sq ft) with kitchenette, 3 private office,
  2 restrooms that include showers, reception or
  conference area
- 2 Mechanic Bays in Warehouse 1, built in 2021 includes 4 drive in doors, 1 office, 1 restroom and 20' ceiling height.