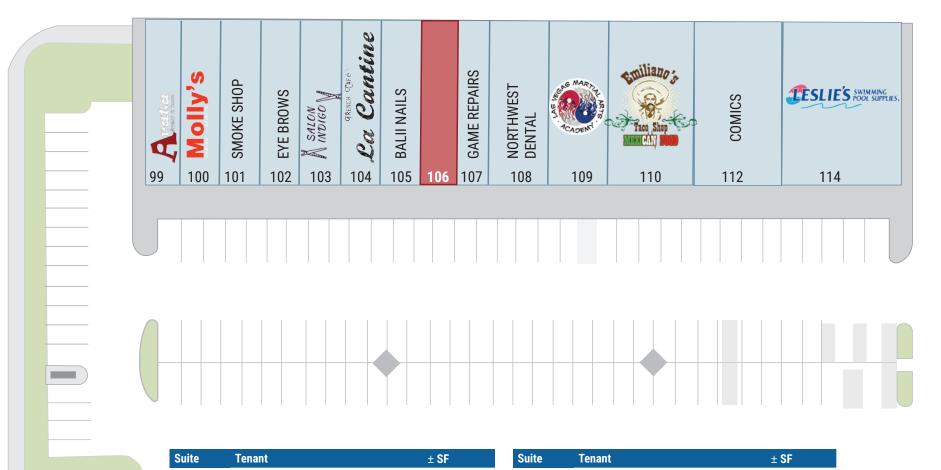

↓ ± 2.23 AC LAND AREA

 $\bigcirc$ 

LIMITED COMMERCIAL (C-1) ZONING

| Suite | Tenant          | ± SF  | Suite   | Tenant                  | ± SF  |
|-------|-----------------|-------|---------|-------------------------|-------|
| 99    | Sushi & Bowl    | 1,400 | 106     | AVAILABLE               | 1,050 |
| 100   | Molly's Tavern  | 1,400 | 107     | Game Reparis            | 1,050 |
| 101   | Smoke Shop      | 1,260 | 108     | Northwest Dental        | 1,740 |
| 102   | Eye Brows       | 1,200 | 109     | LV Martial Arts Academy | 1,750 |
| 103   | Salon Indigo    | 1,260 | 110-111 | Emiliano's Mexican Food | 2,450 |
| 104   | La Cantine Cafe | 1,190 | 112-113 | Comics                  | 2,100 |
| 105   | Balii Nails     | 1,260 | 114     | Leslie's Pool Supply    | 3,850 |