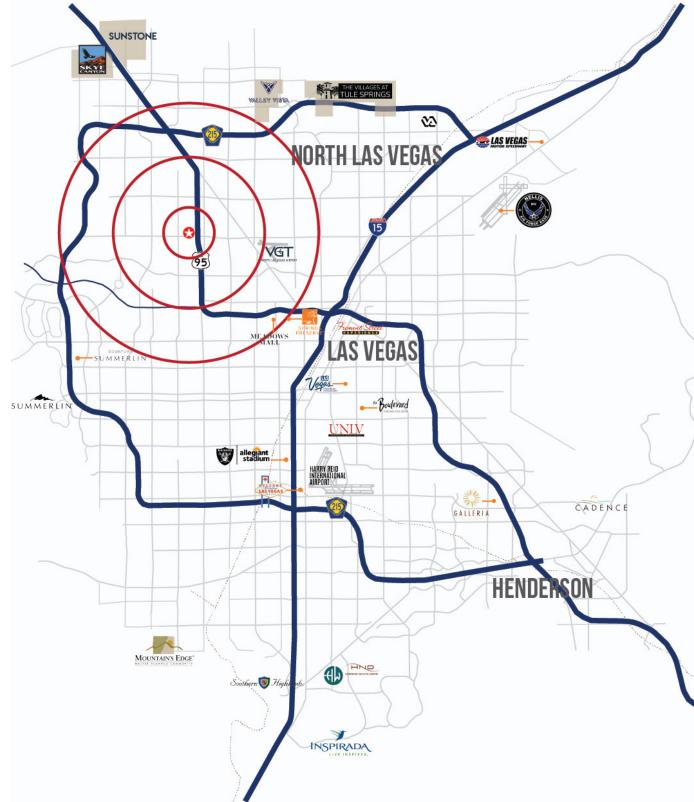

# 1,050 SF AVAILABLE

- Target anchored shopping center
- Last space available in a highly visible shopping center
- Property is located directly across from Mountain View Hospital
- Located along the northern section of the Tenaya Medical Mile and the Cheyenne Industrial Corridor
- Just off of US 95 Cheyenne Interchange

↓ ± 2.23 AC LAND AREA

 $\bigcirc$ 

LIMITED COMMERCIAL (C-1) ZONING

| Suite | Tenant          | ± SF  | Suite   | Tenant                  | ± SF  |
|-------|-----------------|-------|---------|-------------------------|-------|
| 99    | Sushi & Bowl    | 1,400 | 106     | AVAILABLE               | 1,050 |
| 100   | Molly's Tavern  | 1,400 | 107     | Game Reparis            | 1,050 |
| 101   | Smoke Shop      | 1,260 | 108     | Northwest Dental        | 1,740 |
| 102   | Eye Brows       | 1,200 | 109     | LV Martial Arts Academy | 1,750 |
| 103   | Salon Indigo    | 1,260 | 110-111 | Emiliano's Mexican Food | 2,450 |
| 104   | La Cantine Cafe | 1,190 | 112-113 | Comics                  | 2,100 |
| 105   | Balii Nails     | 1,260 | 114     | Leslie's Pool Supply    | 3,850 |