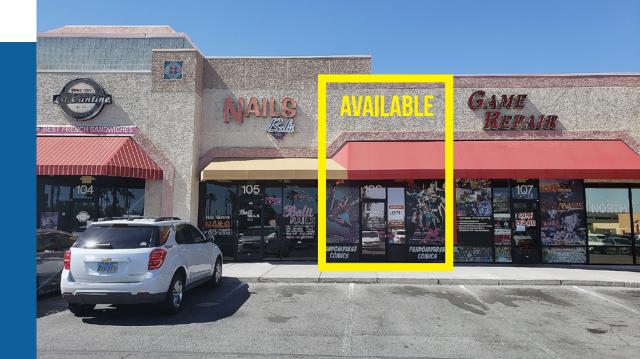

# 1,050 SF AVAILABLE

- Target anchored shopping center
- Last space available in a highly visible shopping center
- Property is located directly across from Mountain View Hospital
- Located along the northern section of the Tenaya Medical Mile and the Cheyenne Industrial Corridor
- Just off of US 95 Cheyenne Interchange

↓ ± 2.23 AC LAND AREA

 $\bigcirc$ 

LIMITED COMMERCIAL (C-1) ZONING

| Suite | Tenant          | ± SF  | Suite   | Tenant                  | ± SF  |
|-------|-----------------|-------|---------|-------------------------|-------|
| 99    | Sushi & Bowl    | 1,400 | 106     | AVAILABLE               | 1,050 |
| 100   | Molly's Tavern  | 1,400 | 107     | Game Reparis            | 1,050 |
| 101   | Smoke Shop      | 1,260 | 108     | Northwest Dental        | 1,740 |
| 102   | Eye Brows       | 1,200 | 109     | LV Martial Arts Academy | 1,750 |
| 103   | Salon Indigo    | 1,260 | 110-111 | Emiliano's Mexican Food | 2,450 |
| 104   | La Cantine Cafe | 1,190 | 112-113 | Comics                  | 2,100 |
| 105   | Balii Nails     | 1,260 | 114     | Leslie's Pool Supply    | 3,850 |