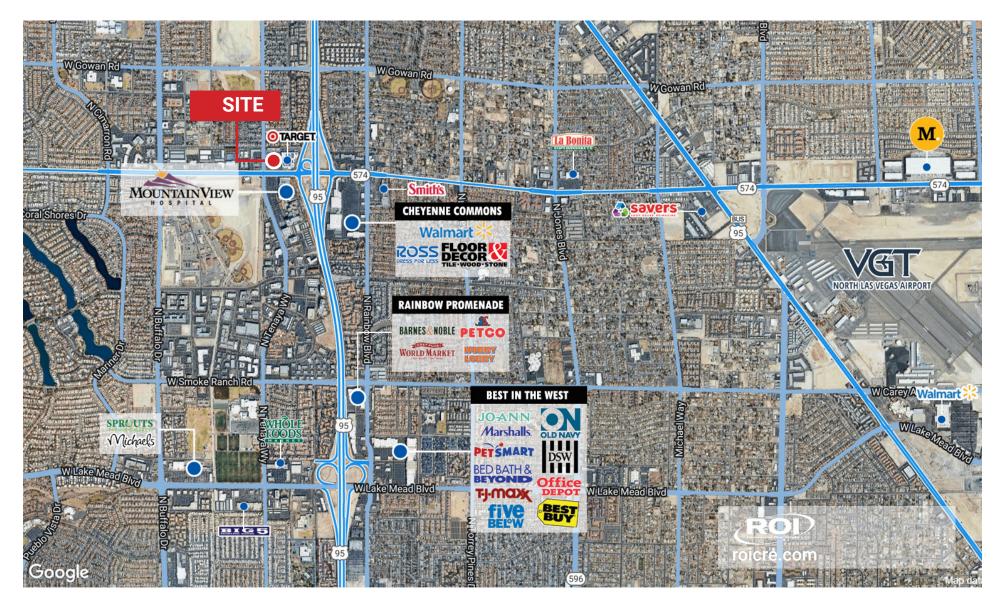

# 1,050 SF AVAILABLE

- Target anchored shopping center
- Last space available in a highly visible shopping center
- Property is located directly across from Mountain View Hospital
- Located along the northern section of the Tenaya Medical Mile and the Cheyenne Industrial Corridor
- Just off of US 95 Cheyenne Interchange