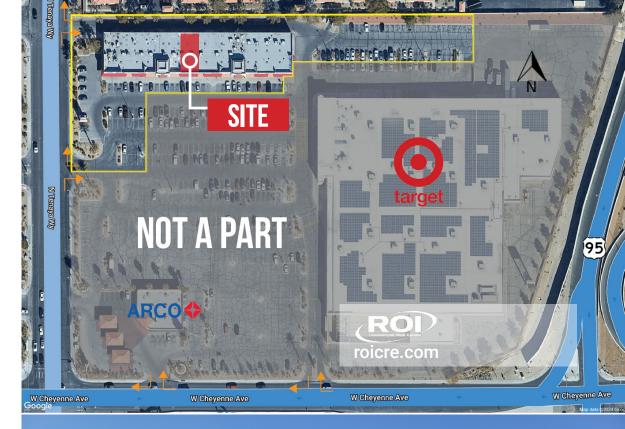

# 1,050 SF AVAILABLE

- Target anchored shopping center
- Last space available in a highly visible shopping center
- Property is located directly across from Mountain View Hospital
- Located along the northern section of the Tenaya Medical Mile and the Cheyenne Industrial Corridor
- Just off of US 95 Cheyenne Interchange

↓ ± 2.23 AC LAND AREA

 $\bigcirc$ 

LIMITED COMMERCIAL (C-1) ZONING

| Suite | Tenant          | ± SF  | Suite   | Tenant                  | ± SF  |
|-------|-----------------|-------|---------|-------------------------|-------|
| 99    | Sushi & Bowl    | 1,400 | 106     | AVAILABLE               | 1,050 |
| 100   | Molly's Tavern  | 1,400 | 107     | Game Reparis            | 1,050 |
| 101   | Smoke Shop      | 1,260 | 108     | Northwest Dental        | 1,740 |
| 102   | Eye Brows       | 1,200 | 109     | LV Martial Arts Academy | 1,750 |
| 103   | Salon Indigo    | 1,260 | 110-111 | Emiliano's Mexican Food | 2,450 |
| 104   | La Cantine Cafe | 1,190 | 112-113 | Comics                  | 2,100 |
| 105   | Balii Nails     | 1,260 | 114     | Leslie's Pool Supply    | 3,850 |