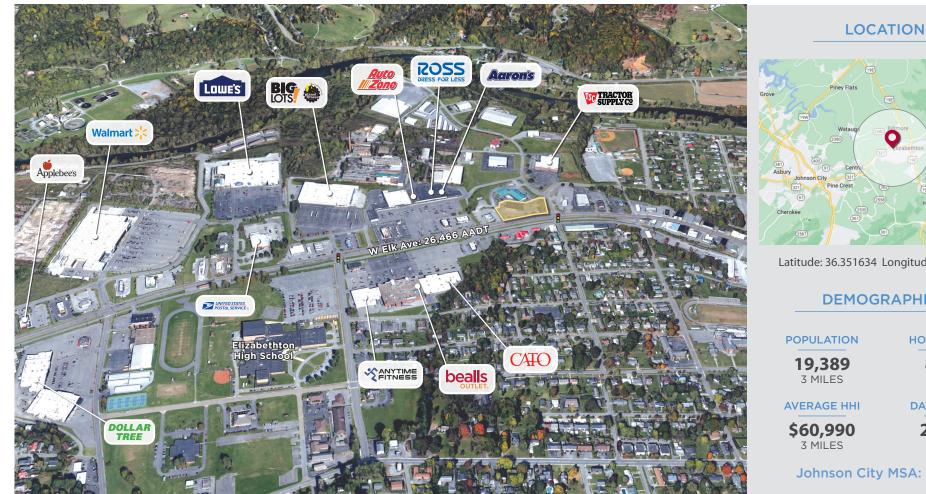

# 507 WEST ELK AVENUE ELIZABETHTON :: TENNESSEE

### 11,072 SQUARE FEET

507 West Elk Avenue Elizabethton, TN 37643

benderson.com

Latitude: 36.351634 Longitude -82.234033