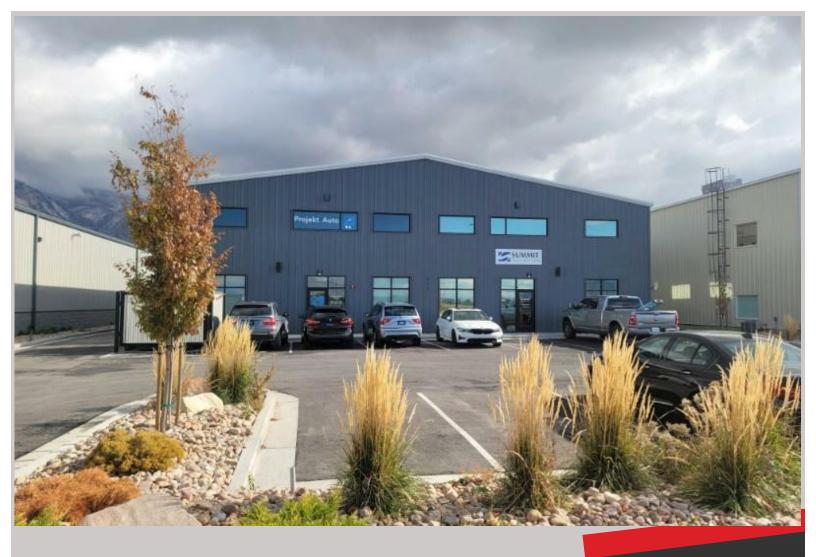

# FOR LEASE FLEX WAREHOUSE SPACE

1,914 to 3,478 Sq Ft - 448 N 1750 W Unit 2, Springville UT 84663

SUMMIT



www.coreutah.com

## **PROPERTY HIGHLIGHTS**

DRE

- Warehouse space for lease
- \$1.10 NNN Rate
- 1,914 to 3,478 SqFt
- (Warehouse 1,755 SqFt, Main Level office 987 SqFt, Second Floor office 736 SqFt) Owner willing to (1) Lease entire space to tenant (2) Lease main floor office and warehouse (2,669 SqFt) or (3) lease main office and share warehouse tenant taking 1,000 SqFt of warehouse for a total of 1,914 SqFt.
- 2 Ground-level Doors
- Excellent Freeway Access
- 8 Parking Stalls (If lease entire space)
- Built in 2021

## **PROPERTY PHOTOS**















#### **FLOORPLANS**





### **SITE OVERVIEW**







All Rights Reserved. The information contained herein has been carefully compiled from sources considered reliable; however, we make no guarantee, warranty, or representation of its accuracy. You and your tax and legal advisors should conduct your own investigation of the property and transaction.

448 N 1750 W Unit 2 Springville UT 84663

Aaron Cook, MBA Principal Owner 801-787-7255 aaron@coreutah.com

Kevin Ford, MBA President Sales & Leasing 801-473-6519 kevin@coreutah.com