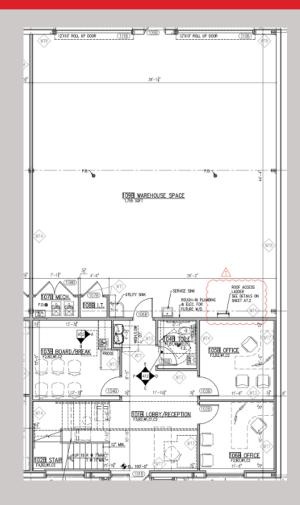

# FOR LEASE FLEX WAREHOUSE SPACE

1,914 to 3,478 Sq Ft - 448 N 1750 W Unit 2, Springville UT 84663

SUMMIT



www.coreutah.com

## **PROPERTY HIGHLIGHTS**

DRE

- Warehouse space for lease
- \$1.10 NNN Rate
- 1,914 to 3,478 SqFt
- (Warehouse 1,755 SqFt, Main Level office 987 SqFt, Second Floor office 736 SqFt) Owner willing to (1) Lease entire space to tenant (2) Lease main floor office and warehouse (2,669 SqFt) or (3) lease main office and share warehouse tenant taking 1,000 SqFt of warehouse for a total of 1,914 SqFt.
- 2 Ground-level Doors
- Excellent Freeway Access
- 8 Parking Stalls (If lease entire space)
- Built in 2021

## **PROPERTY PHOTOS**















#### **FLOORPLANS**





### **SITE OVERVIEW**







All Rights Reserved. The information contained herein has been carefully compiled from sources considered reliable; however, we make no guarantee, warranty, or representation of its accuracy. You and your tax and legal advisors should conduct your own investigation of the property and transaction.

448 N 1750 W Unit 2 Springville UT 84663

Aaron Cook, MBA Principal Owner 801-787-7255 aaron@coreutah.com

Kevin Ford, MBA President Sales & Leasing 801-473-6519 kevin@coreutah.com