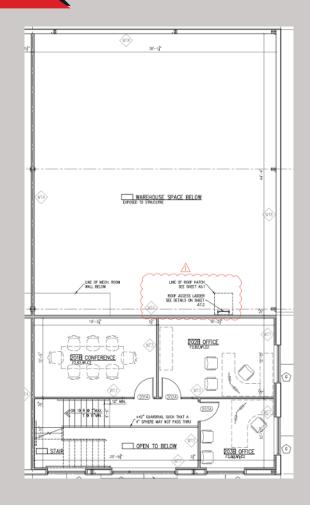

# FOR LEASE FLEX WAREHOUSE SPACE

1,914 to 3,478 Sq Ft - 448 N 1750 W Unit 2, Springville UT 84663

SUMMIT



www.coreutah.com

## **PROPERTY HIGHLIGHTS**

DRE

- Warehouse space for lease
- \$1.10 NNN Rate
- 1,914 to 3,478 SqFt
- (Warehouse 1,755 SqFt, Main Level office 987 SqFt, Second Floor office 736 SqFt) Owner willing to (1) Lease entire space to tenant (2) Lease main floor office and warehouse (2,669 SqFt) or (3) lease main office and share warehouse tenant taking 1,000 SqFt of warehouse for a total of 1,914 SqFt.
- 2 Ground-level Doors
- Excellent Freeway Access
- 8 Parking Stalls (If lease entire space)
- Built in 2021

## **PROPERTY PHOTOS**















#### **FLOORPLANS**





### **SITE OVERVIEW**







All Rights Reserved. The information contained herein has been carefully compiled from sources considered reliable; however, we make no guarantee, warranty, or representation of its accuracy. You and your tax and legal advisors should conduct your own investigation of the property and transaction.

448 N 1750 W Unit 2 Springville UT 84663

Aaron Cook, MBA Principal Owner 801-787-7255 aaron@coreutah.com

Kevin Ford, MBA President Sales & Leasing 801-473-6519 kevin@coreutah.com