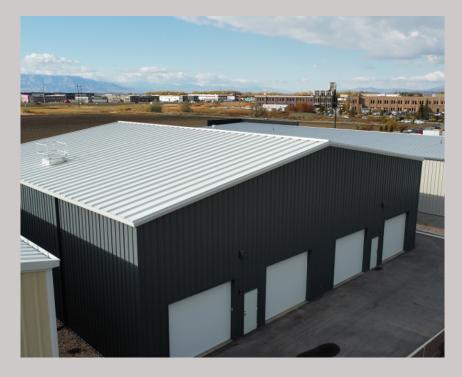

# FOR LEASE FLEX WAREHOUSE SPACE

1,914 to 3,478 Sq Ft - 448 N 1750 W Unit 2, Springville UT 84663

SUMMIT



www.coreutah.com

## **PROPERTY HIGHLIGHTS**

DRE

- Warehouse space for lease
- \$1.10 NNN Rate
- 1,914 to 3,478 SqFt
- (Warehouse 1,755 SqFt, Main Level office 987 SqFt, Second Floor office 736 SqFt) Owner willing to (1) Lease entire space to tenant (2) Lease main floor office and warehouse (2,669 SqFt) or (3) lease main office and share warehouse tenant taking 1,000 SqFt of warehouse for a total of 1,914 SqFt.
- 2 Ground-level Doors
- Excellent Freeway Access
- 8 Parking Stalls (If lease entire space)
- Built in 2021

## **PROPERTY PHOTOS**















#### **FLOORPLANS**





### **SITE OVERVIEW**







All Rights Reserved. The information contained herein has been carefully compiled from sources considered reliable; however, we make no guarantee, warranty, or representation of its accuracy. You and your tax and legal advisors should conduct your own investigation of the property and transaction.

448 N 1750 W Unit 2 Springville UT 84663

Aaron Cook, MBA Principal Owner 801-787-7255 aaron@coreutah.com

Kevin Ford, MBA President Sales & Leasing 801-473-6519 kevin@coreutah.com