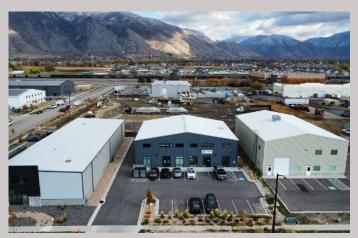

# FOR LEASE FLEX WAREHOUSE SPACE

1,914 to 3,478 Sq Ft - 448 N 1750 W Unit 2, Springville UT 84663

SUMMIT



www.coreutah.com

## **PROPERTY HIGHLIGHTS**

DRE

- Warehouse space for lease
- \$1.10 NNN Rate
- 1,914 to 3,478 SqFt
- (Warehouse 1,755 SqFt, Main Level office 987 SqFt, Second Floor office 736 SqFt) Owner willing to (1) Lease entire space to tenant (2) Lease main floor office and warehouse (2,669 SqFt) or (3) lease main office and share warehouse tenant taking 1,000 SqFt of warehouse for a total of 1,914 SqFt.
- 2 Ground-level Doors
- Excellent Freeway Access
- 8 Parking Stalls (If lease entire space)
- Built in 2021

## **PROPERTY PHOTOS**















#### **FLOORPLANS**





### **SITE OVERVIEW**







All Rights Reserved. The information contained herein has been carefully compiled from sources considered reliable; however, we make no guarantee, warranty, or representation of its accuracy. You and your tax and legal advisors should conduct your own investigation of the property and transaction.

448 N 1750 W Unit 2 Springville UT 84663

Aaron Cook, MBA Principal Owner 801-787-7255 aaron@coreutah.com

Kevin Ford, MBA President Sales & Leasing 801-473-6519 kevin@coreutah.com