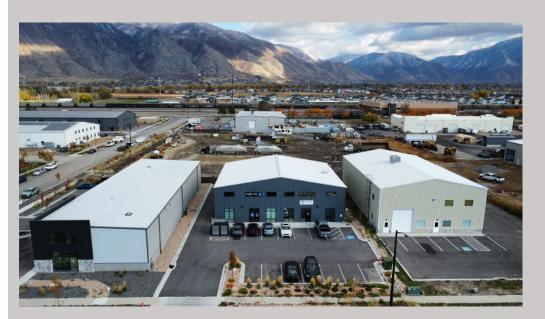

# FOR LEASE FLEX WAREHOUSE SPACE

1,914 to 3,478 Sq Ft - 448 N 1750 W Unit 2, Springville UT 84663

SUMMIT



www.coreutah.com

## **PROPERTY HIGHLIGHTS**

DRE

- Warehouse space for lease
- \$1.10 NNN Rate
- 1,914 to 3,478 SqFt
- (Warehouse 1,755 SqFt, Main Level office 987 SqFt, Second Floor office 736 SqFt) Owner willing to (1) Lease entire space to tenant (2) Lease main floor office and warehouse (2,669 SqFt) or (3) lease main office and share warehouse tenant taking 1,000 SqFt of warehouse for a total of 1,914 SqFt.
- 2 Ground-level Doors
- Excellent Freeway Access
- 8 Parking Stalls (If lease entire space)
- Built in 2021

## **PROPERTY PHOTOS**















#### **FLOORPLANS**





### **SITE OVERVIEW**







All Rights Reserved. The information contained herein has been carefully compiled from sources considered reliable; however, we make no guarantee, warranty, or representation of its accuracy. You and your tax and legal advisors should conduct your own investigation of the property and transaction.

448 N 1750 W Unit 2 Springville UT 84663

Aaron Cook, MBA Principal Owner 801-787-7255 aaron@coreutah.com

Kevin Ford, MBA President Sales & Leasing 801-473-6519 kevin@coreutah.com