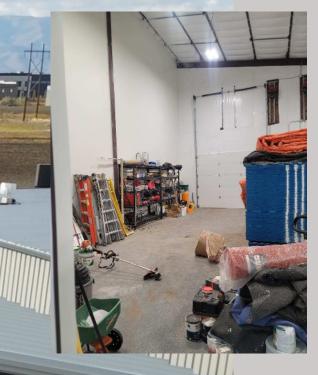

# FOR LEASE FLEX WAREHOUSE SPACE

1,914 to 3,478 Sq Ft - 448 N 1750 W Unit 2, Springville UT 84663

SUMMIT



www.coreutah.com

## **PROPERTY HIGHLIGHTS**

DRE

- Warehouse space for lease
- \$1.10 NNN Rate
- 1,914 to 3,478 SqFt
- (Warehouse 1,755 SqFt, Main Level office 987 SqFt, Second Floor office 736 SqFt) Owner willing to (1) Lease entire space to tenant (2) Lease main floor office and warehouse (2,669 SqFt) or (3) lease main office and share warehouse tenant taking 1,000 SqFt of warehouse for a total of 1,914 SqFt.
- 2 Ground-level Doors
- Excellent Freeway Access
- 8 Parking Stalls (If lease entire space)
- Built in 2021

## **PROPERTY PHOTOS**















#### **FLOORPLANS**





### **SITE OVERVIEW**







All Rights Reserved. The information contained herein has been carefully compiled from sources considered reliable; however, we make no guarantee, warranty, or representation of its accuracy. You and your tax and legal advisors should conduct your own investigation of the property and transaction.

448 N 1750 W Unit 2 Springville UT 84663

Aaron Cook, MBA Principal Owner 801-787-7255 aaron@coreutah.com

Kevin Ford, MBA President Sales & Leasing 801-473-6519 kevin@coreutah.com