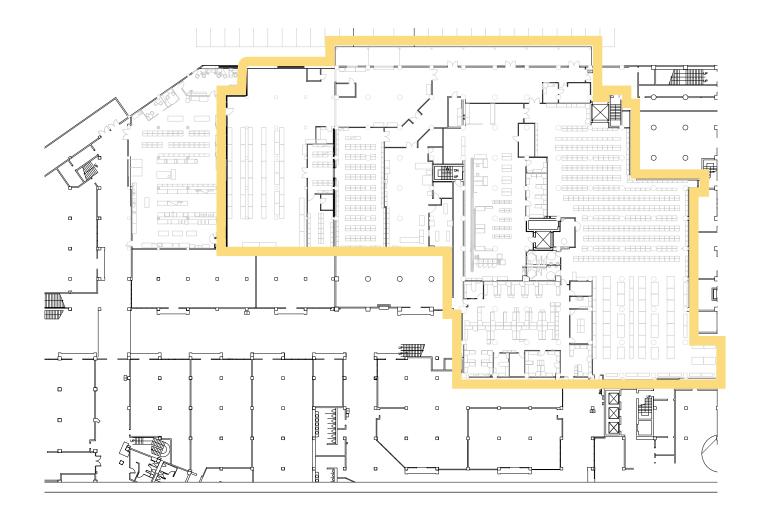

| Address | 680 lwilei Road<br>Honolulu, HI 96817                                         | Sublease     | Full Service Gross<br>Utilities separately metered |
|---------|-------------------------------------------------------------------------------|--------------|----------------------------------------------------|
| Size    | lst floor - 36,466 SF<br>with approx. 48,000 SF yard<br>3rd floor – 38,000 SF | Gross Rent   | \$1.50 / SF / Mo.                                  |
|         |                                                                               | Availability | Q1 2024                                            |
|         |                                                                               | Expires      | March 31, 2026                                     |

SEAN TADAKI (PB) CCIM SIOR · Managing Partner · RB 21112 · 808-779-9699 · stadaki@caahawaii.com 👽 sior 🕧

©2022 Commercial Asset Advisors. All information contained herein is obtained from sources deemed reliable. However, no representations or guarantees are made as to the accuracy thereof, and it is provided herein subject to errors, omissions, changes and withdrawals without notice. Offeror and/or his agent should confirm this information prior to making any offer. Buyer agrees that all negotiation shall be conducted through CAA only. No subagency is offered or intended.