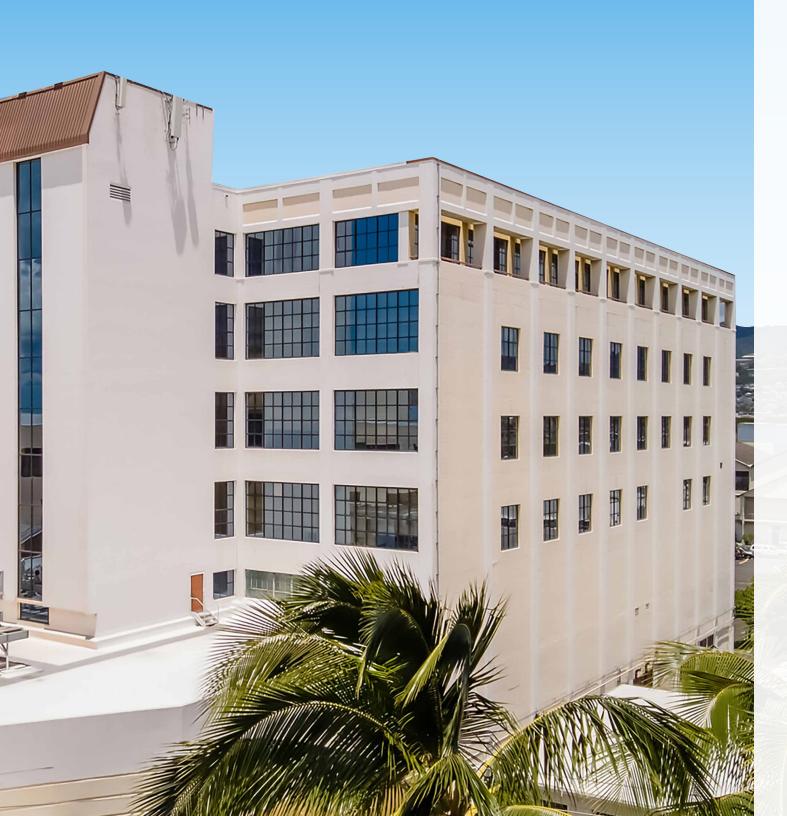

## DOLE CANNERY

WAREHOUSE + CLIMATE CONTROLLED STORAGE

PRESENTED BY

## DOLE CANNERY SUBLEASE

Minutes from downtown Honolulu, the yellow buildings of Dole Cannery today serve as a 700,000+ square foot office, warehouse and retail complex that includes the Regal Dole Cannery Theaters, a state-of-the-art 18-plex, plus the adjacent Home Depot, Best Buy and Costco stores.