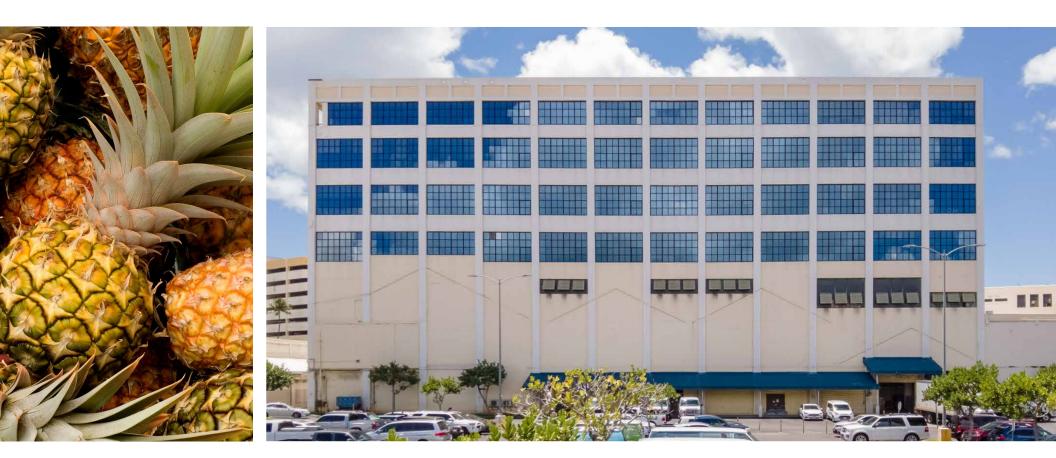

## DOLE CANNERY SUBLEASE

Minutes from downtown Honolulu, the yellow buildings of Dole Cannery today serve as a 700,000+ square foot office, warehouse and retail complex that includes the Regal Dole Cannery Theaters, a state-of-the-art 18-plex, plus the adjacent Home Depot, Best Buy and Costco stores.