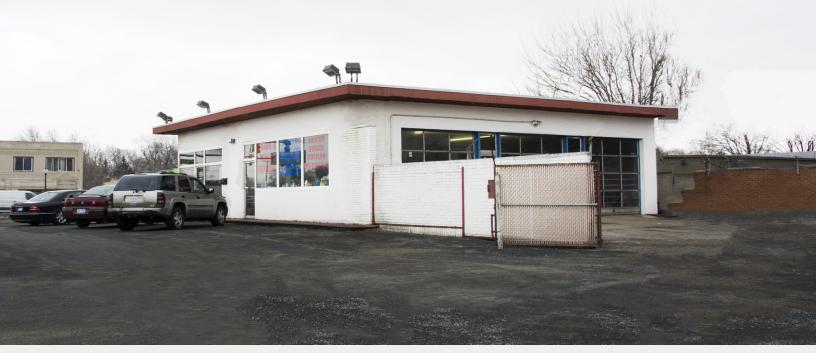

## **Property Features**

- For Sale Fantastic Car Dealership
- 1,790 SF Building on .59 Acres Ð
- Prime Commercial Exposure at Busy Intersection Ð
- Easy Access with Ample Parking Ð
- Located at John R Rd and W 10 Mile Rd Ð
- Great Redevelopment Opportunity ₽
- Sale Price: \$350,000 D
- Traffic Counts: 10 Mile & John R: 22,022; John R Rd & E Ð Mahan Ave: 16,194
- 2016 Average Household Income: 1 Mile: \$54,297, 3 Mile: \$64,217, 5 Mile: \$60,693