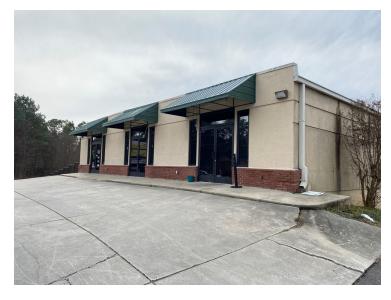

# Lease Spaces

### **LEASE INFORMATION**

| Lease Type:  | MG       | Lease Term: | Negotiable    |
|--------------|----------|-------------|---------------|
| Total Space: | 1,035 SF | Lease Rate: | \$14.00 SF/yr |

# **AVAILABLE SPACES**

| SUITE          | TENANT    | SIZE (SF) | LEASE TYPE     | LEASE RATE    |
|----------------|-----------|-----------|----------------|---------------|
| Suite A Retail | Available | 1,035 SF  | Modified Gross | \$14.00 SF/yr |