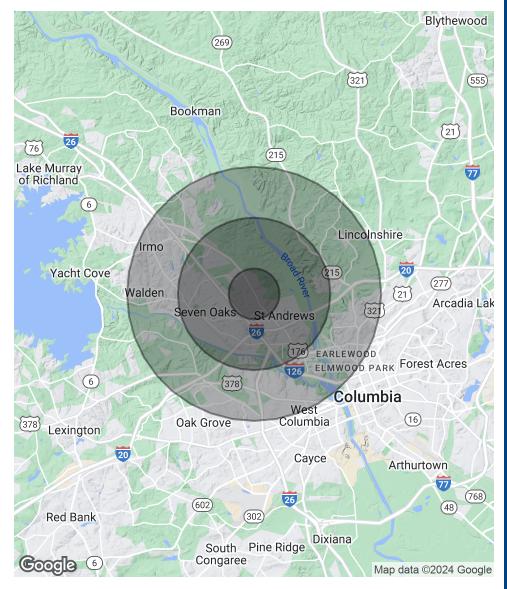

| DEMOGRAPHICS      | 1 MILE   | 3 MILES  | 5 MILES  |
|-------------------|----------|----------|----------|
| Total Households  | 4,420    | 23,261   | 50,768   |
| Total Population  | 9,665    | 51,014   | 108,989  |
| Average HH Income | \$38,915 | \$53,031 | \$58,670 |

# Demographics Map & Report

| POPULATION           | 1 MILE | 3 MILES | 5 MILES |
|----------------------|--------|---------|---------|
| Total Population     | 9,665  | 51,014  | 108,989 |
| Average Age          | 29.9   | 35.3    | 37.3    |
| Average Age (Male)   | 30.0   | 33.6    | 35.4    |
| Average Age (Female) | 30.5   | 36.7    | 38.8    |

| HOUSEHOLDS & INCOME | 1 MILE   | 3 MILES   | 5 MILES   |
|---------------------|----------|-----------|-----------|
| Total Households    | 4,420    | 23,261    | 50,768    |
| # of Persons per HH | 2.2      | 2.2       | 2.1       |
| Average HH Income   | \$38,915 | \$53,031  | \$58,670  |
| Average House Value | \$88,236 | \$111,271 | \$134,004 |