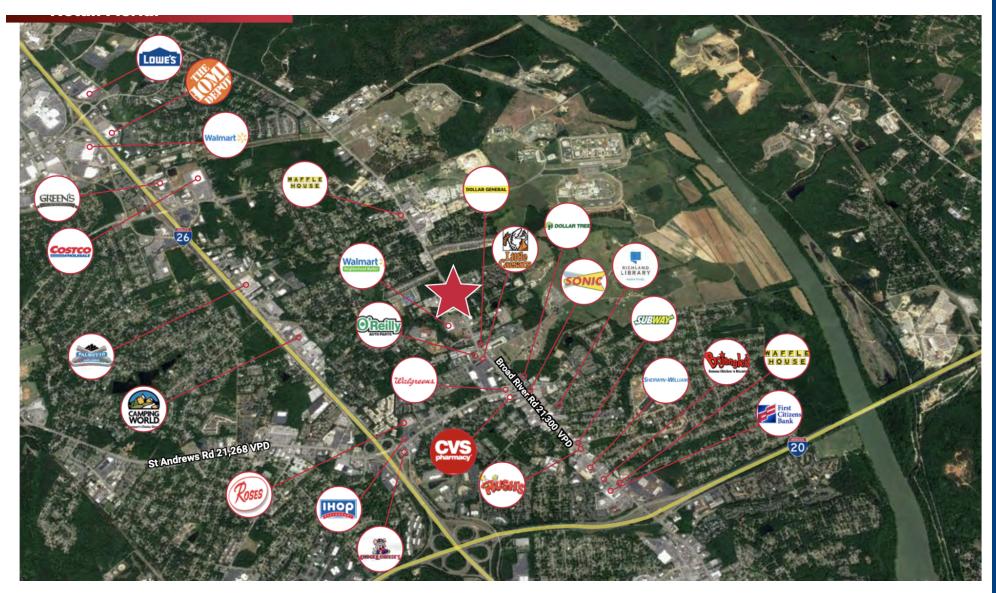

# Retailer Map

JOE EDGE, SIOR, CCIM

### **LOCATION DESCRIPTION**

Located just outside of downtown Columbia (approximately 15 minutes away) in Richland County, South Carolina, the property is close to Interstate 26 and 20 as well as well as St Andrews Road. Columbia's central location on the eastern coast at the intersection of three major interstates (I-26, I-77, and I-20) and proximity to the Port of Charleston have positioned the metro well to attract industrial users.