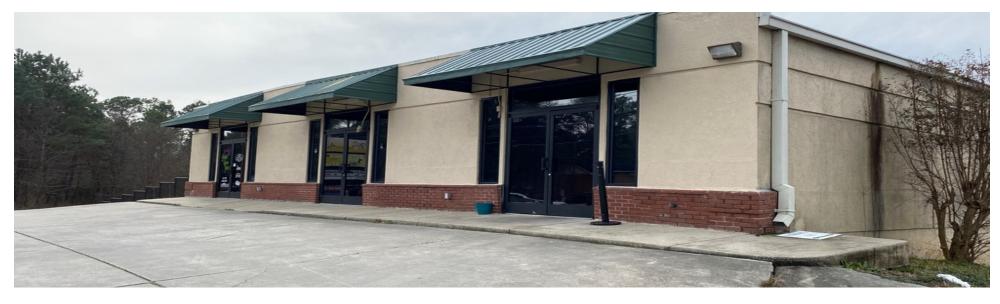

### **PROPERTY DESCRIPTION**

One retail space unit is available on the front right end cap. The space is ideal for general retail use. Area has very high traffic counts and is stable. Lease are all modified gross with \$100 per month cam fee which includes garbage, water and landscaping.

### **OFFERING SUMMARY**

| Lease Rate:    | \$14.00 SF/yr (MG) |
|----------------|--------------------|
| Available SF:  | 1,035 SF           |
| Lot Size:      | 2.58 Acres         |
| Building Size: | 17,889 SF          |