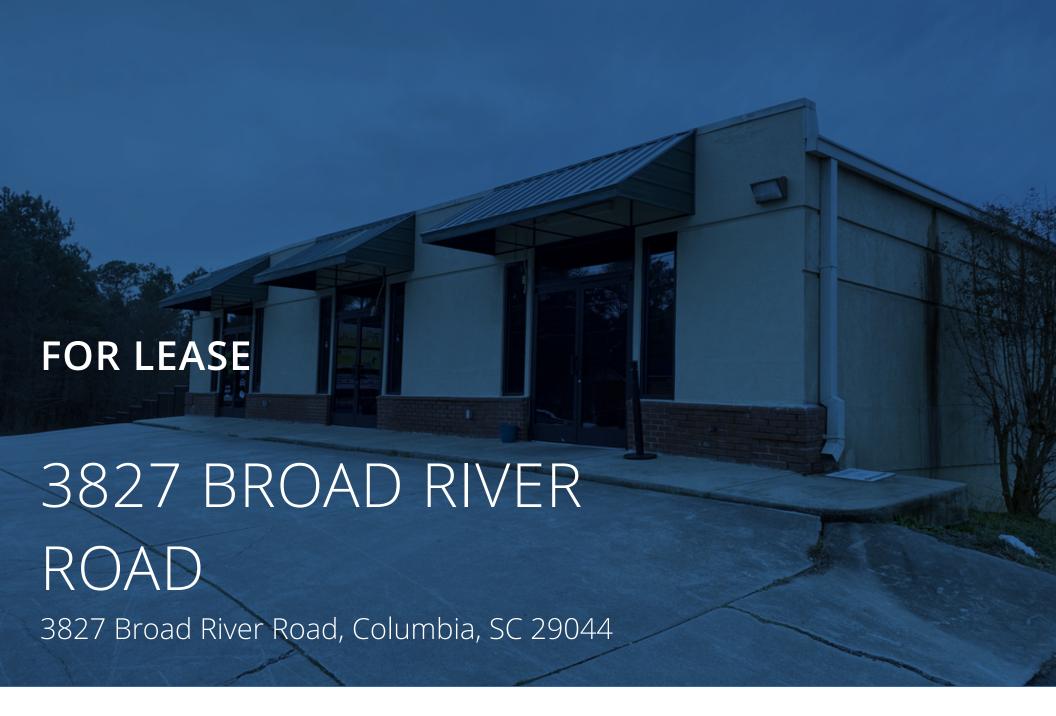

### **PROPERTY DESCRIPTION**

One retail space unit is available on the front right end cap. The space is ideal for general retail use. Area has very high traffic counts and is stable. Lease are all modified gross with \$100 per month cam fee which includes garbage, water and landscaping.

### **OFFERING SUMMARY**

| Lease Rate:    | \$14.00 SF/yr (MG) |
|----------------|--------------------|
| Available SF:  | 1,035 SF           |
| Lot Size:      | 2.58 Acres         |
| Building Size: | 17,889 SF          |