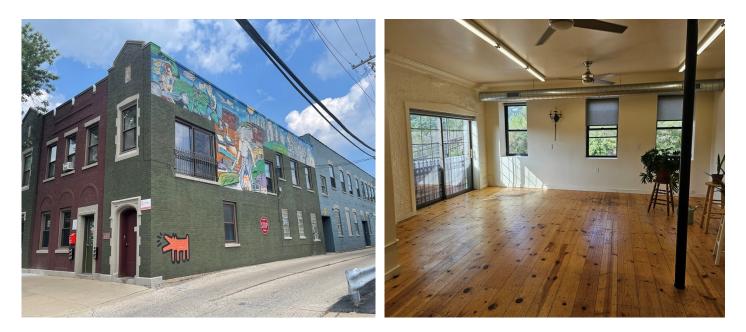

## ROGERS PARK 450 SF FLEX/OFFICE/CREATIVE SUITE FOR LEASE

- GREAT CLEAN SUITE AVAILABLE FOR LEASE IN ROGERS PARK
- CONVENIENT LOCATION WITH QUICK ACCESS TO MAJOR STREETS OF RAVENSWOOD & DEVON
- LESS THAN A MILE AWAY FROM LOYOLA UNIVERSITY AND THE LAKE

| Size:                  | 450 SF        |
|------------------------|---------------|
| Lease Price:           | \$975 Monthly |
| Lease Type:            | Gross         |
| Floor:                 | 2ND Floor     |
| <b>Ceiling Height:</b> | 9′2″          |
| Zoning:                | M1-2          |