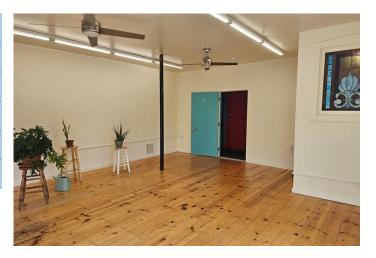

## ROGERS PARK 450 SF FLEX/OFFICE/CREATIVE SUITE FOR LEASE

- GREAT CLEAN SUITE AVAILABLE FOR LEASE IN ROGERS PARK
- CONVENIENT LOCATION WITH QUICK ACCESS TO MAJOR STREETS OF RAVENSWOOD & DEVON
- LESS THAN A MILE AWAY FROM LOYOLA UNIVERSITY AND THE LAKE

| Size:                  | 450 SF        |
|------------------------|---------------|
| Lease Price:           | \$975 Monthly |
| Lease Type:            | Gross         |
| Floor:                 | 2ND Floor     |
| <b>Ceiling Height:</b> | 9′2″          |
| Zoning:                | M1-2          |