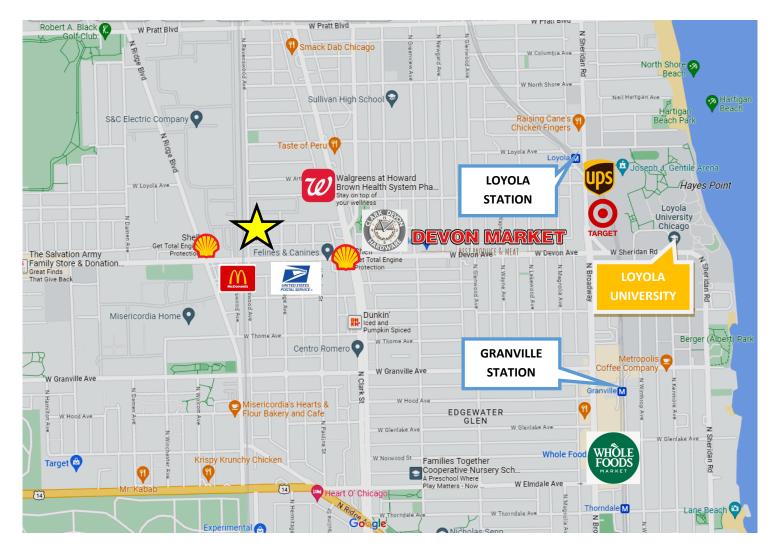

This flyer was produced using data from private and government sources deemed reliable. The information herein is provided without representation.

MAP

| Nearby Businesses: | Shell<br>BP Gas Station<br>Devon Market<br>USPS<br>McDonalds<br>Walgreens |
|--------------------|---------------------------------------------------------------------------|
|--------------------|---------------------------------------------------------------------------|