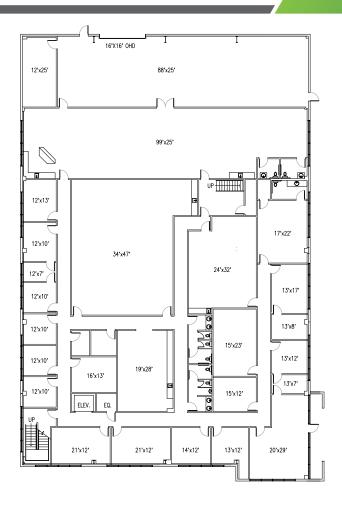

# LEVEL 1 AS-BUILT

| OFFICE: 13,016 S.F.                          | 5655 TX-8 BELTWAY             | PLDC 1    |   | DATE:      | ISSUE/I | REVISION:      |  | DRAWING:  |
|----------------------------------------------|-------------------------------|-----------|---|------------|---------|----------------|--|-----------|
| WAREHOUSE: 2,601 S.F.                        | JOJJ IN-O DELIVANI            | - DLDG. 1 | L | 05/09/2023 | LEVEL 1 | AS-BUILT       |  |           |
| MEZZANINE: 12,924 S.F.<br>TOTAL: 28,541 S.F. | HOUSTON, TEXAS 77041          |           | H |            |         |                |  |           |
|                                              | II C IIA ditta                | WELCOME   | J | OB#:       |         | TITLE:         |  | UILDING 1 |
|                                              | HarryGendel <b>Architects</b> | GROUP     |   | FILE:      |         | L1 AS BUILT PL |  |           |