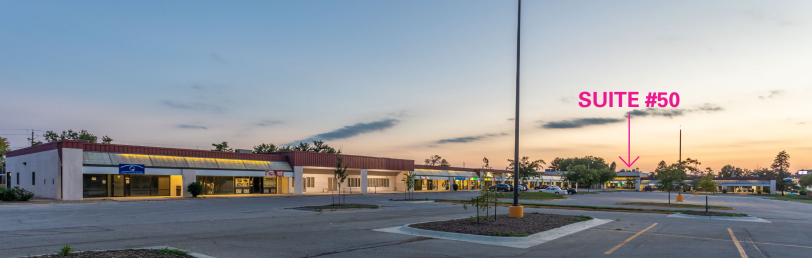

## 200 ARMY POST RD FOR LEASE Suite 50

Stefon Plaza is conveniently located between Southridge Mall and Des Moines International Airport with easy access to Highway 5.

### **RETAIL SPACE**

SUITE #50 - 1,440 RSF Available Now Lease Rate: \$9.75 PSF NNN