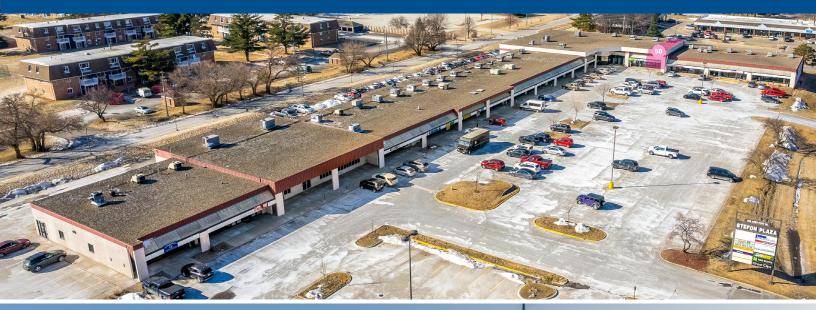

## **STEFON PLAZA** 200 ARMY POST RD

IIIII

Des Moines, Iowa 50315

## 200 ARMY POST RD FOR LEASE Suite 50

Stefon Plaza is conveniently located between Southridge Mall and Des Moines International Airport with easy access to Highway 5.

#### **BUILDING HIGHLIGHTS**

- Ample parking
- Local ownership
- Responsive property management
- High traffic count
- Great visibility