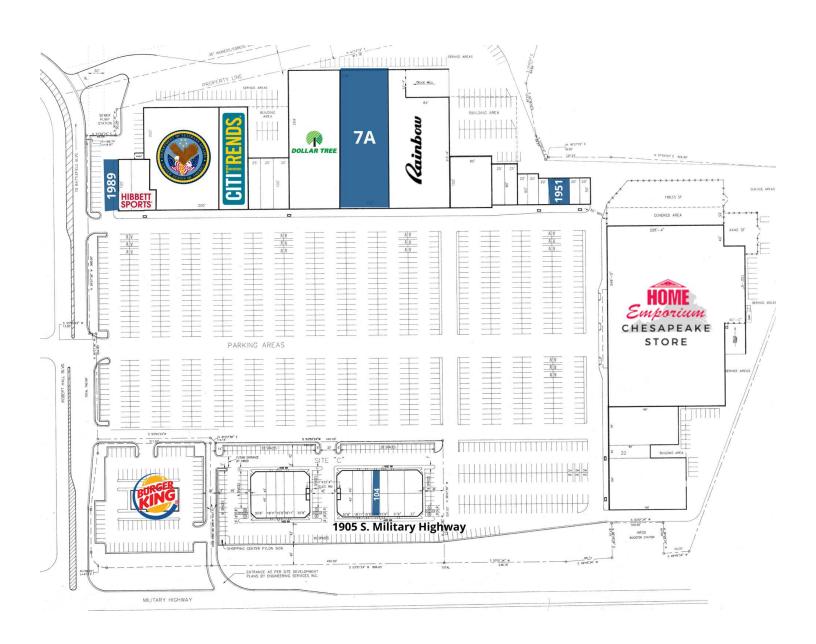

# SITE PLAN

# LEASE SPACES

#### **AVAILABLE SPACES**

| SUITE                           | TENANT    | SIZE (SF) | LEASE TYPE | LEASE RATE    |
|---------------------------------|-----------|-----------|------------|---------------|
| 1905 S. Military Hwy. Suite 104 | Available | 1,416 SF  | NNN        | \$16.00 SF/yr |
| 1951 S. Military Hwy.           | Available | 2,000 SF  | NNN        | \$16.00 SF/yr |
| 1973 S. Military Hwy. Suite 7A  | Available | 34,600 SF | NNN        | Negotiable    |
| 1989 S. Military Hwy.           | Available | 2,500 SF  | NNN        | \$19.00 SF/yr |