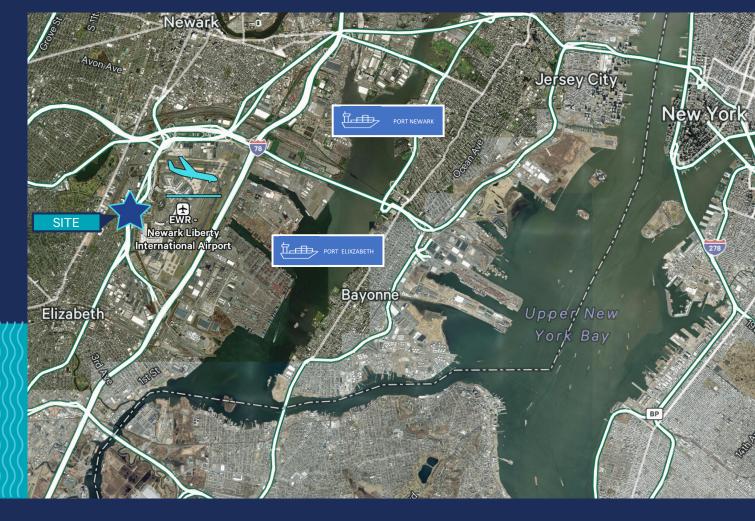

### **PROXIMITY TO AIRPORT & PORTS**

#### PORT NEWARK / ELIZABETH | EWR AIRPORT ACCESS

## **Excellent Access**

2.8 MI Newarrk Liberty Int'l Airport

**95 2.5 MI** I-95 Exit 13A

4.2 MI Port Newark

278 6.3 MI

HALO MI Lincoln Tunnel

© 2024 CBRE, Inc. All rights reserved. This information has been obtained from sources believed reliable but has not been verified for accuracy or completeness. CBRE, Inc. makes no guarantee, representation or warranty and accepts no responsibility or liability as to the accuracy, completeness, or reliability of the information contained herein. You should conduct a careful, independent investigation of the property and verify all information. Any reliance on this information is solely at your own risk. CBRE and the CBRE logo are service marks of CBRE, Inc. All other marks displayed on this document are the property of their respective owners, and the use of such marks does not imply any affiliation with or endorsement of CBRE. Photos herein are the property of their respective owners. Use of these images without the express written consent of the owner is prohibited.