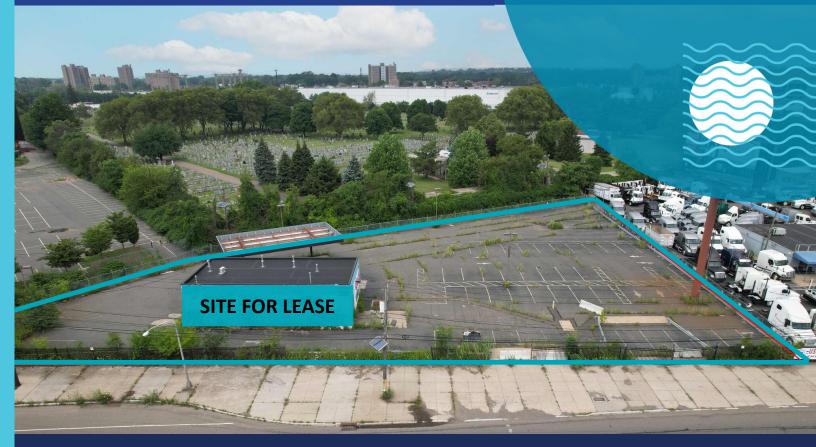

# **160 CARNEGIE AVE**

(136-160 Routes 1 & 9)

## Newark, New Jersey

FOR LEASE

**+1 ACRE AVAILABLE** 

### **DIRECT ACCESS ALONG ROUTES 1 & 9**

**IDEAL FOR EXCESS PARKING** 

### **PROXIMITY TO AIRPORT & PORTS**