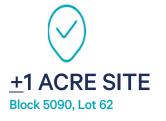

## Newark, New Jersey

FOR LEASE

**+1 ACRE AVAILABLE** 

## **Specifications**

133,777 Daily Traffic Count 2022

2.8 MI Newark Liberty Airport

+1,560 SF Former Carwash Building Paved & Fenced

\$39,000 Monthly Lease Rate