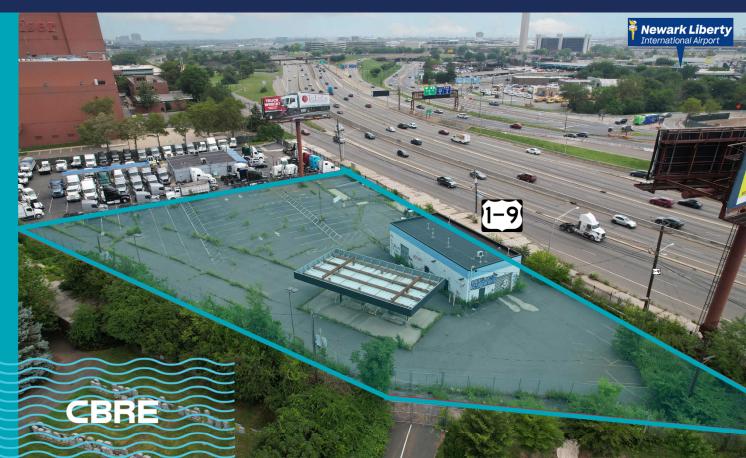

## **Specifications**

133,777 Daily Traffic Count 2022

2.8 MI Newark Liberty Airport

+1,560 SF Former Carwash Building Paved & Fenced

\$39,000 Monthly Lease Rate