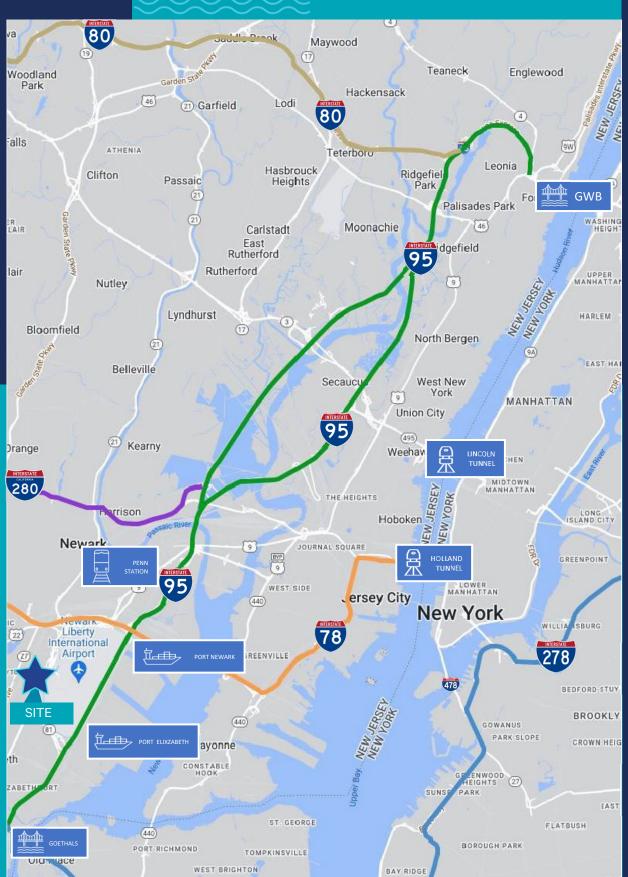

## **Specifications**

133,777 Daily Traffic Count 2022

2.8 MI Newark Liberty Airport

+1,560 SF Former Carwash Building Paved & Fenced

\$39,000 Monthly Lease Rate

#### PORT NEWARK / ELIZABETH | EWR AIRPORT ACCESS

#### DIRECT ACCESS ALONG ROUTES 1&9

## **Excellent Access**

2.8 MI Newarrk Liberty Int'l Airport

**95 2.5 MI** I-95 Exit 13A

4.2 MI Port Newark

278 6.3 MI

HALO MI Lincoln Tunnel

© 2024 CBRE, Inc. All rights reserved. This information has been obtained from sources believed reliable but has not been verified for accuracy or completeness. CBRE, Inc. makes no guarantee, representation or warranty and accepts no responsibility or liability as to the accuracy, completeness, or reliability of the information contained herein. You should conduct a careful, independent investigation of the property and verify all information. Any reliance on this information is solely at your own risk. CBRE and the CBRE logo are service marks of CBRE, Inc. All other marks displayed on this document are the property of their respective owners, and the use of such marks does not imply any affiliation with or endorsement of CBRE. Photos herein are the property of their respective owners. Use of these images without the express written consent of the owner is prohibited.