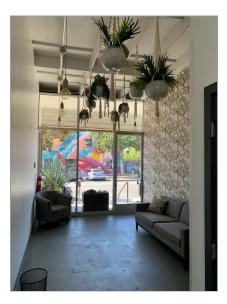

#### **Property Description**

Great Santa Monica location within close proximity to the 10 Freeway, West LA, the beach and the Expo Rail Line. Perfect for a variety of creative office, studio, production, post-production, flex or light industrial uses. 2 private offices, kitchen/break area with the balance open area. Ground level loading door. Parking in the rear of the premises with additional parking in the area. No load factor.

#### Highlights

GREAT SANTA MONICA LOCATION

GROUND LEVEL LOADING DOOR

CLOSE PROXIMITY TO THE 10 FREEWAY/EXPO LINE

NO LOAD FACTOR

GREAT FOR A VARITY OF COMMERCIAL OR FLEX USES

PARKING IN THE REAR OF THE PREMISES

#### Photos

1547 10th St Santa Monica, CA 90401