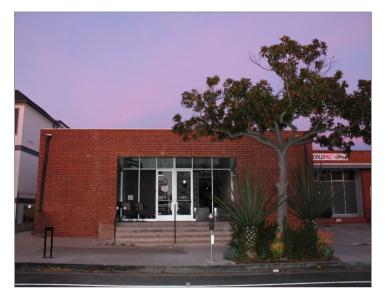

evel loading door. Parking ir<br>the rear of the premises with additional<br>parking in the area. No load factor. | 3            |

#### **Property Description**

Great Santa Monica location within close proximity to the 10 Freeway, West LA, the beach and the Expo Rail Line. Perfect for a variety of creative office, studio, production, post-production, flex or light industrial uses. 2 private offices, kitchen/break area with the balance open area. Ground level loading door. Parking in the rear of the premises with additional parking in the area. No load factor.

#### Highlights

GREAT SANTA MONICA LOCATION

GROUND LEVEL LOADING DOOR

CLOSE PROXIMITY TO THE 10 FREEWAY/EXPO LINE

NO LOAD FACTOR

GREAT FOR A VARITY OF COMMERCIAL OR FLEX USES

PARKING IN THE REAR OF THE PREMISES

#### Photos









































1547 10th St Santa Monica, CA 90401