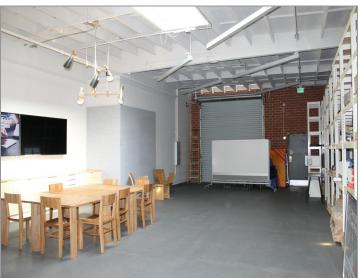

he rear of the premises with additional<br>parking in the area. No load factor. | 3            |

#### **Property Description**

Great Santa Monica location within close proximity to the 10 Freeway, West LA, the beach and the Expo Rail Line. Perfect for a variety of creative office, studio, production, post-production, flex or light industrial uses. 2 private offices, kitchen/break area with the balance open area. Ground level loading door. Parking in the rear of the premises with additional parking in the area. No load factor.

#### Highlights

GREAT SANTA MONICA LOCATION

GROUND LEVEL LOADING DOOR

CLOSE PROXIMITY TO THE 10 FREEWAY/EXPO LINE

NO LOAD FACTOR

GREAT FOR A VARITY OF COMMERCIAL OR FLEX USES

PARKING IN THE REAR OF THE PREMISES

#### Photos









































1547 10th St Santa Monica, CA 90401