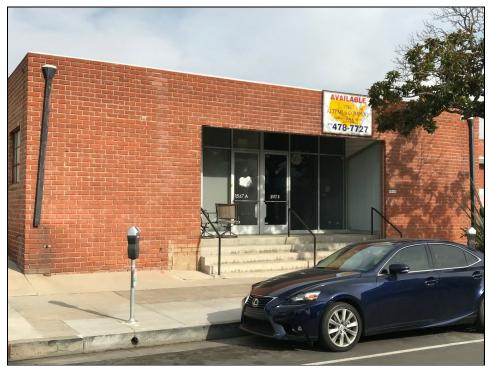

# 1547 10th St, Santa Monica, CA 90401

Listing's Link: https://www.loopnet.com/listing/21624650

| Property Details       |               |
|------------------------|---------------|
| Rental Rate Mo         | \$3.75 /SF/MO |
| Property Type          | Office        |
| Rentable Building Area | 5,658 SF      |
| Building Class         | В             |
| Year Built             | 1959          |
| Status                 | Active        |
| LoopNet ID             | 21624650      |
|                        |               |

#### Photos

1547 10th St Santa Monica, CA 90401