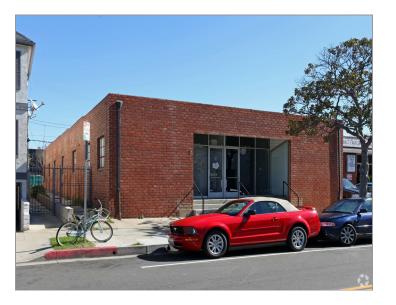

# 1547 10th St, Santa Monica, CA 90401

Listing's Link: https://www.loopnet.com/listing/21624650

| Property Details       |               |
|------------------------|---------------|
| Rental Rate Mo         | \$3.75 /SF/MO |
| Property Type          | Office        |
| Rentable Building Area | 5,658 SF      |
| Building Class         | В             |
| Year Built             | 1959          |
| Status                 | Active        |
| LoopNet ID             | 21624650      |
|                        |               |

#### Photos

1547 10th St Santa Monica, CA 90401