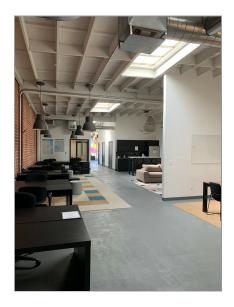

loading door. Parking ir<br>the rear of the premises with additional<br>parking in the area. No load factor. | 3            |

#### **Property Description**

Great Santa Monica location within close proximity to the 10 Freeway, West LA, the beach and the Expo Rail Line. Perfect for a variety of creative office, studio, production, post-production, flex or light industrial uses. 2 private offices, kitchen/break area with the balance open area. Ground level loading door. Parking in the rear of the premises with additional parking in the area. No load factor.

#### Highlights

GREAT SANTA MONICA LOCATION

GROUND LEVEL LOADING DOOR

CLOSE PROXIMITY TO THE 10 FREEWAY/EXPO LINE

NO LOAD FACTOR

GREAT FOR A VARITY OF COMMERCIAL OR FLEX USES

PARKING IN THE REAR OF THE PREMISES

#### Photos









































1547 10th St Santa Monica, CA 90401