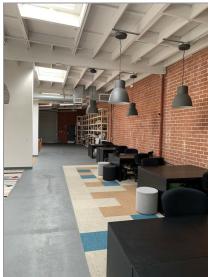

#### **Property Description**

Great Santa Monica location within close proximity to the 10 Freeway, West LA, the beach and the Expo Rail Line. Perfect for a variety of creative office, studio, production, post-production, flex or light industrial uses. 2 private offices, kitchen/break area with the balance open area. Ground level loading door. Parking in the rear of the premises with additional parking in the area. No load factor.

#### Highlights

GREAT SANTA MONICA LOCATION

GROUND LEVEL LOADING DOOR

CLOSE PROXIMITY TO THE 10 FREEWAY/EXPO LINE

NO LOAD FACTOR

GREAT FOR A VARITY OF COMMERCIAL OR FLEX USES

PARKING IN THE REAR OF THE PREMISES

#### Photos

1547 10th St Santa Monica, CA 90401