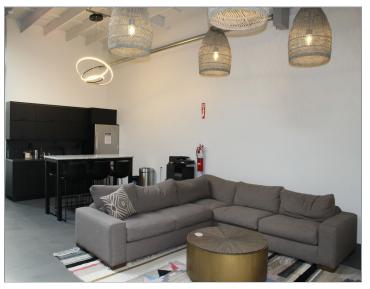

ir<br>the rear of the premises with additional<br>parking in the area. No load factor. | 3            |

#### **Property Description**

Great Santa Monica location within close proximity to the 10 Freeway, West LA, the beach and the Expo Rail Line. Perfect for a variety of creative office, studio, production, post-production, flex or light industrial uses. 2 private offices, kitchen/break area with the balance open area. Ground level loading door. Parking in the rear of the premises with additional parking in the area. No load factor.

#### Highlights

GREAT SANTA MONICA LOCATION

GROUND LEVEL LOADING DOOR

CLOSE PROXIMITY TO THE 10 FREEWAY/EXPO LINE

NO LOAD FACTOR

GREAT FOR A VARITY OF COMMERCIAL OR FLEX USES

PARKING IN THE REAR OF THE PREMISES

#### Photos









































1547 10th St Santa Monica, CA 90401