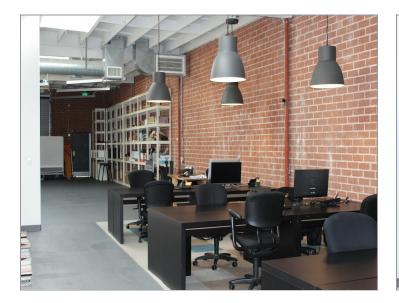

r<br>the rear of the premises with additional<br>parking in the area. No load factor. | 3            |

#### **Property Description**

Great Santa Monica location within close proximity to the 10 Freeway, West LA, the beach and the Expo Rail Line. Perfect for a variety of creative office, studio, production, post-production, flex or light industrial uses. 2 private offices, kitchen/break area with the balance open area. Ground level loading door. Parking in the rear of the premises with additional parking in the area. No load factor.

#### Highlights

GREAT SANTA MONICA LOCATION

GROUND LEVEL LOADING DOOR

CLOSE PROXIMITY TO THE 10 FREEWAY/EXPO LINE

NO LOAD FACTOR

GREAT FOR A VARITY OF COMMERCIAL OR FLEX USES

PARKING IN THE REAR OF THE PREMISES

#### Photos









































1547 10th St Santa Monica, CA 90401