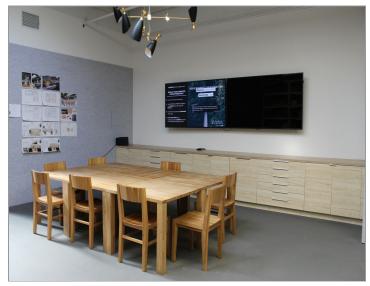

>the rear of the premises with additional<br>parking in the area. No load factor. | 3            |

#### **Property Description**

Great Santa Monica location within close proximity to the 10 Freeway, West LA, the beach and the Expo Rail Line. Perfect for a variety of creative office, studio, production, post-production, flex or light industrial uses. 2 private offices, kitchen/break area with the balance open area. Ground level loading door. Parking in the rear of the premises with additional parking in the area. No load factor.

#### Highlights

GREAT SANTA MONICA LOCATION

GROUND LEVEL LOADING DOOR

CLOSE PROXIMITY TO THE 10 FREEWAY/EXPO LINE

NO LOAD FACTOR

GREAT FOR A VARITY OF COMMERCIAL OR FLEX USES

PARKING IN THE REAR OF THE PREMISES

#### Photos









































1547 10th St Santa Monica, CA 90401