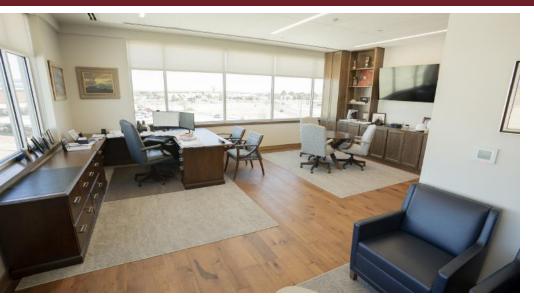

#### **Property Description**

Premier Office Suites available for lease in north Midland! Suite 300 includes multiple conference and meeting rooms, private interior and window offices, open workstations, several break rooms, print and copy rooms, and ample storage. The building offers 3 shell space suites - located on 1st & 2nd Floors. Landlord offering \$40.00 TI Allowance.

#### **Property Highlights**

- Above Average Finishes in Common Spaces
- Outdoor Courtyard
- Natural Light | Wall-to-Wall Windows

| Offering Summary |                     |
|------------------|---------------------|
| Lease Rate       | \$28.00 SF/YR (NNN) |
| Available SF:    | 4,773 - 13,860 SF   |