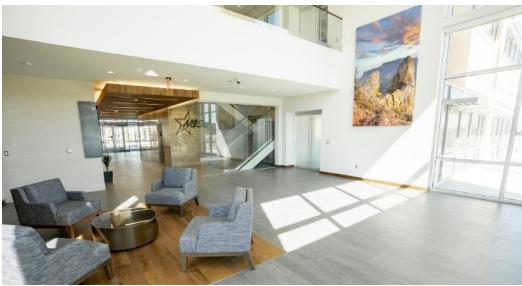

#### **Property Description**

Premier Office Suites available for lease in north Midland! Suite 300 includes multiple conference and meeting rooms, private interior and window offices, open workstations, several break rooms, print and copy rooms, and ample storage. The building offers 3 shell space suites - located on 1st & 2nd Floors. Landlord offering \$40.00 TI Allowance.

#### **Property Highlights**

- Above Average Finishes in Common Spaces
- Outdoor Courtyard
- Natural Light | Wall-to-Wall Windows

| Offering Summary |                     |
|------------------|---------------------|
| Lease Rate       | \$28.00 SF/YR (NNN) |
| Available SF:    | 4,773 - 13,860 SF   |