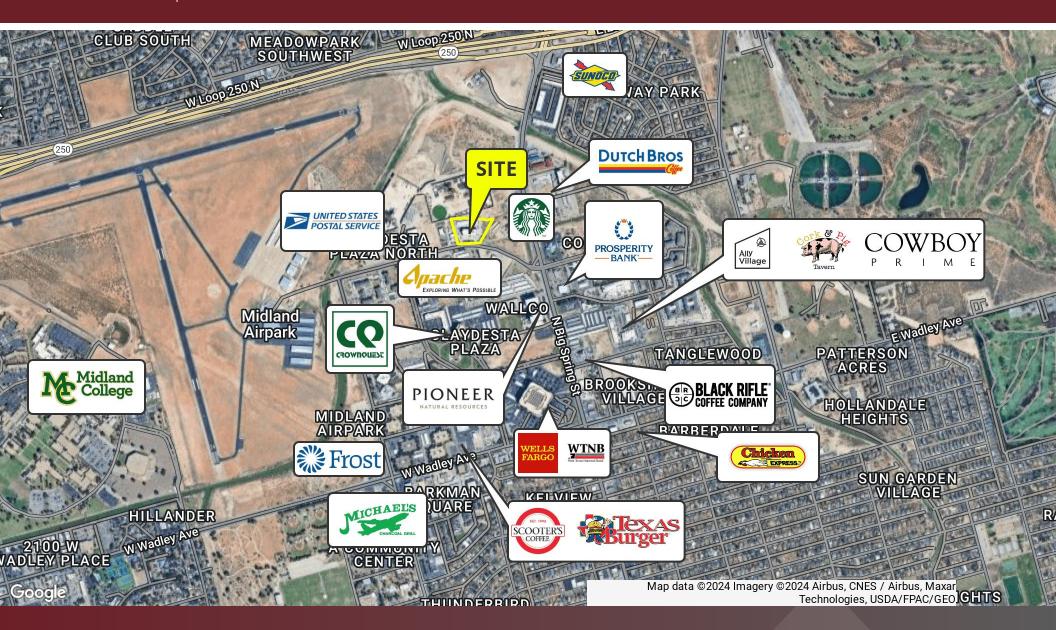

#### Location Description

The property is located near N Big Spring St on Veterans Airpark Ln and sits just north of the Claydesta Plaza Business Park within a mile of Loop 250. The property is a stand-alone building on 3.06 Acres. Surrounding businesses include: Pioneer Natural Resources, Apache Corporation and CrownQuest Operating.