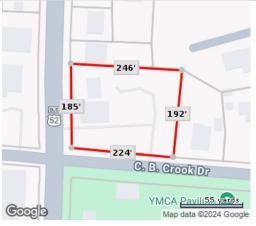

# 500 N 1st Street, Albemarle, North Carolina 28001-3302

| MIC#, 4100040 C1 111                                                                                                                                                                                                                                                                                                                                                                                                                                                                                                                                                                                                                                                                                                                                                                                                                                                                                                                                                                                                                                                                                                                                                                                                                                                                                                                                                                                                                                                                                                                                                                                                                                                                                                                                                                                                                                                                                                                                                                                                                                                                                                                                                                                                                                      | olina 28001-3                                                                                                 |                                                                                                                                                         |                                                                                                                                   | List \$: <b>\$875,000</b>         |
|-----------------------------------------------------------------------------------------------------------------------------------------------------------------------------------------------------------------------------------------------------------------------------------------------------------------------------------------------------------------------------------------------------------------------------------------------------------------------------------------------------------------------------------------------------------------------------------------------------------------------------------------------------------------------------------------------------------------------------------------------------------------------------------------------------------------------------------------------------------------------------------------------------------------------------------------------------------------------------------------------------------------------------------------------------------------------------------------------------------------------------------------------------------------------------------------------------------------------------------------------------------------------------------------------------------------------------------------------------------------------------------------------------------------------------------------------------------------------------------------------------------------------------------------------------------------------------------------------------------------------------------------------------------------------------------------------------------------------------------------------------------------------------------------------------------------------------------------------------------------------------------------------------------------------------------------------------------------------------------------------------------------------------------------------------------------------------------------------------------------------------------------------------------------------------------------------------------------------------------------------------------|---------------------------------------------------------------------------------------------------------------|---------------------------------------------------------------------------------------------------------------------------------------------------------|-----------------------------------------------------------------------------------------------------------------------------------|-----------------------------------|
| MLS#: 4189948 Category: Lots/A<br>Status: INC Parcel ID: 6548-                                                                                                                                                                                                                                                                                                                                                                                                                                                                                                                                                                                                                                                                                                                                                                                                                                                                                                                                                                                                                                                                                                                                                                                                                                                                                                                                                                                                                                                                                                                                                                                                                                                                                                                                                                                                                                                                                                                                                                                                                                                                                                                                                                                            | Acres/Farms<br><u>01-27-6342</u> + mo                                                                         |                                                                                                                                                         | : Stanly<br>1.22                                                                                                                  |                                   |
| Legal Desc: 500 & 516 N 1ST ST                                                                                                                                                                                                                                                                                                                                                                                                                                                                                                                                                                                                                                                                                                                                                                                                                                                                                                                                                                                                                                                                                                                                                                                                                                                                                                                                                                                                                                                                                                                                                                                                                                                                                                                                                                                                                                                                                                                                                                                                                                                                                                                                                                                                                            |                                                                                                               |                                                                                                                                                         | Zoning: RO                                                                                                                        |                                   |
| City Tax Pd To: Albemarle                                                                                                                                                                                                                                                                                                                                                                                                                                                                                                                                                                                                                                                                                                                                                                                                                                                                                                                                                                                                                                                                                                                                                                                                                                                                                                                                                                                                                                                                                                                                                                                                                                                                                                                                                                                                                                                                                                                                                                                                                                                                                                                                                                                                                                 | Tax Val:                                                                                                      | \$298,569                                                                                                                                               | Deed Ref: 1313-95                                                                                                                 | 3                                 |
| Lot Dim: 235' x 285'<br>Subdivision: none                                                                                                                                                                                                                                                                                                                                                                                                                                                                                                                                                                                                                                                                                                                                                                                                                                                                                                                                                                                                                                                                                                                                                                                                                                                                                                                                                                                                                                                                                                                                                                                                                                                                                                                                                                                                                                                                                                                                                                                                                                                                                                                                                                                                                 |                                                                                                               |                                                                                                                                                         | Elevation:<br>OSN: <b>Canopy</b>                                                                                                  | MLS                               |
|                                                                                                                                                                                                                                                                                                                                                                                                                                                                                                                                                                                                                                                                                                                                                                                                                                                                                                                                                                                                                                                                                                                                                                                                                                                                                                                                                                                                                                                                                                                                                                                                                                                                                                                                                                                                                                                                                                                                                                                                                                                                                                                                                                                                                                                           |                                                                                                               |                                                                                                                                                         | cullep)                                                                                                                           |                                   |
| 5513                                                                                                                                                                                                                                                                                                                                                                                                                                                                                                                                                                                                                                                                                                                                                                                                                                                                                                                                                                                                                                                                                                                                                                                                                                                                                                                                                                                                                                                                                                                                                                                                                                                                                                                                                                                                                                                                                                                                                                                                                                                                                                                                                                                                                                                      | General Informa                                                                                               | ation                                                                                                                                                   | School Information                                                                                                                |                                   |
| (1.2A)<br>(7570                                                                                                                                                                                                                                                                                                                                                                                                                                                                                                                                                                                                                                                                                                                                                                                                                                                                                                                                                                                                                                                                                                                                                                                                                                                                                                                                                                                                                                                                                                                                                                                                                                                                                                                                                                                                                                                                                                                                                                                                                                                                                                                                                                                                                                           | Type:                                                                                                         | Lot                                                                                                                                                     | Elem: Central                                                                                                                     | Albemarle                         |
| 50 180                                                                                                                                                                                                                                                                                                                                                                                                                                                                                                                                                                                                                                                                                                                                                                                                                                                                                                                                                                                                                                                                                                                                                                                                                                                                                                                                                                                                                                                                                                                                                                                                                                                                                                                                                                                                                                                                                                                                                                                                                                                                                                                                                                                                                                                    | Can Divide?:                                                                                                  | Yes                                                                                                                                                     | Middle: Albema                                                                                                                    |                                   |
| 510 N PHOL ST                                                                                                                                                                                                                                                                                                                                                                                                                                                                                                                                                                                                                                                                                                                                                                                                                                                                                                                                                                                                                                                                                                                                                                                                                                                                                                                                                                                                                                                                                                                                                                                                                                                                                                                                                                                                                                                                                                                                                                                                                                                                                                                                                                                                                                             | \$/Acres:                                                                                                     | \$717,213.11                                                                                                                                            | High: Albema                                                                                                                      | rle                               |
| 245                                                                                                                                                                                                                                                                                                                                                                                                                                                                                                                                                                                                                                                                                                                                                                                                                                                                                                                                                                                                                                                                                                                                                                                                                                                                                                                                                                                                                                                                                                                                                                                                                                                                                                                                                                                                                                                                                                                                                                                                                                                                                                                                                                                                                                                       | Levels:                                                                                                       |                                                                                                                                                         |                                                                                                                                   |                                   |
| 104                                                                                                                                                                                                                                                                                                                                                                                                                                                                                                                                                                                                                                                                                                                                                                                                                                                                                                                                                                                                                                                                                                                                                                                                                                                                                                                                                                                                                                                                                                                                                                                                                                                                                                                                                                                                                                                                                                                                                                                                                                                                                                                                                                                                                                                       | Land Informatio                                                                                               |                                                                                                                                                         | Utility/Plan Informatio                                                                                                           |                                   |
|                                                                                                                                                                                                                                                                                                                                                                                                                                                                                                                                                                                                                                                                                                                                                                                                                                                                                                                                                                                                                                                                                                                                                                                                                                                                                                                                                                                                                                                                                                                                                                                                                                                                                                                                                                                                                                                                                                                                                                                                                                                                                                                                                                                                                                                           | Apprx Acres:<br>Acres Cleard:                                                                                 | 1.22                                                                                                                                                    | Sewer: City Se<br>Water: City Wa                                                                                                  |                                   |
| S00 N FIRST ST (1.0A) 80                                                                                                                                                                                                                                                                                                                                                                                                                                                                                                                                                                                                                                                                                                                                                                                                                                                                                                                                                                                                                                                                                                                                                                                                                                                                                                                                                                                                                                                                                                                                                                                                                                                                                                                                                                                                                                                                                                                                                                                                                                                                                                                                                                                                                                  | Acres Wood:                                                                                                   |                                                                                                                                                         |                                                                                                                                   |                                   |
| 6342 <sup>2</sup><br>7350                                                                                                                                                                                                                                                                                                                                                                                                                                                                                                                                                                                                                                                                                                                                                                                                                                                                                                                                                                                                                                                                                                                                                                                                                                                                                                                                                                                                                                                                                                                                                                                                                                                                                                                                                                                                                                                                                                                                                                                                                                                                                                                                                                                                                                 | Min SF to Bld:                                                                                                | 0                                                                                                                                                       | Dwellings: Yes                                                                                                                    |                                   |
| 8 7350<br>116 C B CROOK DF                                                                                                                                                                                                                                                                                                                                                                                                                                                                                                                                                                                                                                                                                                                                                                                                                                                                                                                                                                                                                                                                                                                                                                                                                                                                                                                                                                                                                                                                                                                                                                                                                                                                                                                                                                                                                                                                                                                                                                                                                                                                                                                                                                                                                                | Prop Found:                                                                                                   |                                                                                                                                                         | Beds Septic:                                                                                                                      |                                   |
|                                                                                                                                                                                                                                                                                                                                                                                                                                                                                                                                                                                                                                                                                                                                                                                                                                                                                                                                                                                                                                                                                                                                                                                                                                                                                                                                                                                                                                                                                                                                                                                                                                                                                                                                                                                                                                                                                                                                                                                                                                                                                                                                                                                                                                                           | Rd Frontage:                                                                                                  | City Street                                                                                                                                             |                                                                                                                                   |                                   |
| 410 C & CROOK DR 111 5                                                                                                                                                                                                                                                                                                                                                                                                                                                                                                                                                                                                                                                                                                                                                                                                                                                                                                                                                                                                                                                                                                                                                                                                                                                                                                                                                                                                                                                                                                                                                                                                                                                                                                                                                                                                                                                                                                                                                                                                                                                                                                                                                                                                                                    | Lot Desc:<br>Restrictions:                                                                                    | Corner Lot, Oth<br>No Representat                                                                                                                       | er - See Remarks                                                                                                                  |                                   |
| C-B-GROOK-DRIVE                                                                                                                                                                                                                                                                                                                                                                                                                                                                                                                                                                                                                                                                                                                                                                                                                                                                                                                                                                                                                                                                                                                                                                                                                                                                                                                                                                                                                                                                                                                                                                                                                                                                                                                                                                                                                                                                                                                                                                                                                                                                                                                                                                                                                                           | NESUICIUIS.                                                                                                   | no representat                                                                                                                                          |                                                                                                                                   |                                   |
| Exi Community Maps Contributors-Stanky-County, State of North Carolins 201, © Ope<br>Exit TomTom Common Statisticath Gentlerbookeeu (or MUTRIXX 1999-004, MPC) (S                                                                                                                                                                                                                                                                                                                                                                                                                                                                                                                                                                                                                                                                                                                                                                                                                                                                                                                                                                                                                                                                                                                                                                                                                                                                                                                                                                                                                                                                                                                                                                                                                                                                                                                                                                                                                                                                                                                                                                                                                                                                                         |                                                                                                               |                                                                                                                                                         |                                                                                                                                   |                                   |
| dditional Information                                                                                                                                                                                                                                                                                                                                                                                                                                                                                                                                                                                                                                                                                                                                                                                                                                                                                                                                                                                                                                                                                                                                                                                                                                                                                                                                                                                                                                                                                                                                                                                                                                                                                                                                                                                                                                                                                                                                                                                                                                                                                                                                                                                                                                     |                                                                                                               |                                                                                                                                                         |                                                                                                                                   |                                   |
| Prop Finance: Cash, Conventional                                                                                                                                                                                                                                                                                                                                                                                                                                                                                                                                                                                                                                                                                                                                                                                                                                                                                                                                                                                                                                                                                                                                                                                                                                                                                                                                                                                                                                                                                                                                                                                                                                                                                                                                                                                                                                                                                                                                                                                                                                                                                                                                                                                                                          |                                                                                                               | Lease Considere                                                                                                                                         | d: No                                                                                                                             |                                   |
| Spcl Cond: None                                                                                                                                                                                                                                                                                                                                                                                                                                                                                                                                                                                                                                                                                                                                                                                                                                                                                                                                                                                                                                                                                                                                                                                                                                                                                                                                                                                                                                                                                                                                                                                                                                                                                                                                                                                                                                                                                                                                                                                                                                                                                                                                                                                                                                           |                                                                                                               |                                                                                                                                                         |                                                                                                                                   |                                   |
| Rd Respons: Publicly Maintained Road                                                                                                                                                                                                                                                                                                                                                                                                                                                                                                                                                                                                                                                                                                                                                                                                                                                                                                                                                                                                                                                                                                                                                                                                                                                                                                                                                                                                                                                                                                                                                                                                                                                                                                                                                                                                                                                                                                                                                                                                                                                                                                                                                                                                                      |                                                                                                               |                                                                                                                                                         |                                                                                                                                   |                                   |
| ddl Parcels: 6548-01-27-5406                                                                                                                                                                                                                                                                                                                                                                                                                                                                                                                                                                                                                                                                                                                                                                                                                                                                                                                                                                                                                                                                                                                                                                                                                                                                                                                                                                                                                                                                                                                                                                                                                                                                                                                                                                                                                                                                                                                                                                                                                                                                                                                                                                                                                              | Features                                                                                                      |                                                                                                                                                         |                                                                                                                                   |                                   |
| ot Description: Corner Lot, Other - See Remark                                                                                                                                                                                                                                                                                                                                                                                                                                                                                                                                                                                                                                                                                                                                                                                                                                                                                                                                                                                                                                                                                                                                                                                                                                                                                                                                                                                                                                                                                                                                                                                                                                                                                                                                                                                                                                                                                                                                                                                                                                                                                                                                                                                                            |                                                                                                               |                                                                                                                                                         |                                                                                                                                   |                                   |
| Waterbody Nm:                                                                                                                                                                                                                                                                                                                                                                                                                                                                                                                                                                                                                                                                                                                                                                                                                                                                                                                                                                                                                                                                                                                                                                                                                                                                                                                                                                                                                                                                                                                                                                                                                                                                                                                                                                                                                                                                                                                                                                                                                                                                                                                                                                                                                                             |                                                                                                               | Lake/Wtr Amen:                                                                                                                                          | None                                                                                                                              |                                   |
| Fixtures Exclsn: No                                                                                                                                                                                                                                                                                                                                                                                                                                                                                                                                                                                                                                                                                                                                                                                                                                                                                                                                                                                                                                                                                                                                                                                                                                                                                                                                                                                                                                                                                                                                                                                                                                                                                                                                                                                                                                                                                                                                                                                                                                                                                                                                                                                                                                       |                                                                                                               | Basement Dtls:                                                                                                                                          | City Street / 460                                                                                                                 |                                   |
| Exterior Cover:<br>Road Surface: <b>Paved</b>                                                                                                                                                                                                                                                                                                                                                                                                                                                                                                                                                                                                                                                                                                                                                                                                                                                                                                                                                                                                                                                                                                                                                                                                                                                                                                                                                                                                                                                                                                                                                                                                                                                                                                                                                                                                                                                                                                                                                                                                                                                                                                                                                                                                             |                                                                                                               | Patio/Porch:                                                                                                                                            | City Street/460                                                                                                                   |                                   |
| Roof:                                                                                                                                                                                                                                                                                                                                                                                                                                                                                                                                                                                                                                                                                                                                                                                                                                                                                                                                                                                                                                                                                                                                                                                                                                                                                                                                                                                                                                                                                                                                                                                                                                                                                                                                                                                                                                                                                                                                                                                                                                                                                                                                                                                                                                                     |                                                                                                               | Other Structure:                                                                                                                                        | None                                                                                                                              |                                   |
| Other Equipmnt:                                                                                                                                                                                                                                                                                                                                                                                                                                                                                                                                                                                                                                                                                                                                                                                                                                                                                                                                                                                                                                                                                                                                                                                                                                                                                                                                                                                                                                                                                                                                                                                                                                                                                                                                                                                                                                                                                                                                                                                                                                                                                                                                                                                                                                           |                                                                                                               | Horse Amenities:                                                                                                                                        | None                                                                                                                              |                                   |
| Suitable Use: Development, Multi-Family, Res                                                                                                                                                                                                                                                                                                                                                                                                                                                                                                                                                                                                                                                                                                                                                                                                                                                                                                                                                                                                                                                                                                                                                                                                                                                                                                                                                                                                                                                                                                                                                                                                                                                                                                                                                                                                                                                                                                                                                                                                                                                                                                                                                                                                              |                                                                                                               | Fire Sprinkler:                                                                                                                                         |                                                                                                                                   |                                   |
| tilities: Cable Available, Fiber Optics, National Stream Feat: Playground, Recreation Area, Si                                                                                                                                                                                                                                                                                                                                                                                                                                                                                                                                                                                                                                                                                                                                                                                                                                                                                                                                                                                                                                                                                                                                                                                                                                                                                                                                                                                                                                                                                                                                                                                                                                                                                                                                                                                                                                                                                                                                                                                                                                                                                                                                                            |                                                                                                               | Lights, Other                                                                                                                                           |                                                                                                                                   |                                   |
|                                                                                                                                                                                                                                                                                                                                                                                                                                                                                                                                                                                                                                                                                                                                                                                                                                                                                                                                                                                                                                                                                                                                                                                                                                                                                                                                                                                                                                                                                                                                                                                                                                                                                                                                                                                                                                                                                                                                                                                                                                                                                                                                                                                                                                                           | Association Info                                                                                              |                                                                                                                                                         |                                                                                                                                   |                                   |
| Subject to HOA: None                                                                                                                                                                                                                                                                                                                                                                                                                                                                                                                                                                                                                                                                                                                                                                                                                                                                                                                                                                                                                                                                                                                                                                                                                                                                                                                                                                                                                                                                                                                                                                                                                                                                                                                                                                                                                                                                                                                                                                                                                                                                                                                                                                                                                                      | Subj to CCRs:                                                                                                 | No                                                                                                                                                      | HOA Subj Dues                                                                                                                     | : No                              |
| Prop Spc Assess: /none                                                                                                                                                                                                                                                                                                                                                                                                                                                                                                                                                                                                                                                                                                                                                                                                                                                                                                                                                                                                                                                                                                                                                                                                                                                                                                                                                                                                                                                                                                                                                                                                                                                                                                                                                                                                                                                                                                                                                                                                                                                                                                                                                                                                                                    |                                                                                                               |                                                                                                                                                         |                                                                                                                                   |                                   |
| pc Assess Cnfrm: /none                                                                                                                                                                                                                                                                                                                                                                                                                                                                                                                                                                                                                                                                                                                                                                                                                                                                                                                                                                                                                                                                                                                                                                                                                                                                                                                                                                                                                                                                                                                                                                                                                                                                                                                                                                                                                                                                                                                                                                                                                                                                                                                                                                                                                                    |                                                                                                               |                                                                                                                                                         |                                                                                                                                   |                                   |
|                                                                                                                                                                                                                                                                                                                                                                                                                                                                                                                                                                                                                                                                                                                                                                                                                                                                                                                                                                                                                                                                                                                                                                                                                                                                                                                                                                                                                                                                                                                                                                                                                                                                                                                                                                                                                                                                                                                                                                                                                                                                                                                                                                                                                                                           | Public Rema                                                                                                   |                                                                                                                                                         |                                                                                                                                   |                                   |
| antastic buildable lot available in downtown A                                                                                                                                                                                                                                                                                                                                                                                                                                                                                                                                                                                                                                                                                                                                                                                                                                                                                                                                                                                                                                                                                                                                                                                                                                                                                                                                                                                                                                                                                                                                                                                                                                                                                                                                                                                                                                                                                                                                                                                                                                                                                                                                                                                                            | Ibemarle. Immed                                                                                               | diately adjacent                                                                                                                                        | to Y Fitness Center,                                                                                                              | and park and                      |
|                                                                                                                                                                                                                                                                                                                                                                                                                                                                                                                                                                                                                                                                                                                                                                                                                                                                                                                                                                                                                                                                                                                                                                                                                                                                                                                                                                                                                                                                                                                                                                                                                                                                                                                                                                                                                                                                                                                                                                                                                                                                                                                                                                                                                                                           |                                                                                                               |                                                                                                                                                         |                                                                                                                                   |                                   |
|                                                                                                                                                                                                                                                                                                                                                                                                                                                                                                                                                                                                                                                                                                                                                                                                                                                                                                                                                                                                                                                                                                                                                                                                                                                                                                                                                                                                                                                                                                                                                                                                                                                                                                                                                                                                                                                                                                                                                                                                                                                                                                                                                                                                                                                           |                                                                                                               | 5. THELE IS A DEIC                                                                                                                                      | n nome situated off t                                                                                                             | ne aujacent iot tildt iS          |
| of 460' of road frontage, the layout offers mult                                                                                                                                                                                                                                                                                                                                                                                                                                                                                                                                                                                                                                                                                                                                                                                                                                                                                                                                                                                                                                                                                                                                                                                                                                                                                                                                                                                                                                                                                                                                                                                                                                                                                                                                                                                                                                                                                                                                                                                                                                                                                                                                                                                                          | oarcels. Current z                                                                                            |                                                                                                                                                         |                                                                                                                                   | NBD (516 N 1st                    |
| f 460' of road frontage, the layout offers mult<br>ncluded. The tax value listed consists of both p                                                                                                                                                                                                                                                                                                                                                                                                                                                                                                                                                                                                                                                                                                                                                                                                                                                                                                                                                                                                                                                                                                                                                                                                                                                                                                                                                                                                                                                                                                                                                                                                                                                                                                                                                                                                                                                                                                                                                                                                                                                                                                                                                       | struction.                                                                                                    | oning is RO(500                                                                                                                                         |                                                                                                                                   | NBD (516 N 1st                    |
| f 460' of road frontage, the layout offers mult<br>cluded. The tax value listed consists of both p<br>arcel). Current zoning allows multifamily cons                                                                                                                                                                                                                                                                                                                                                                                                                                                                                                                                                                                                                                                                                                                                                                                                                                                                                                                                                                                                                                                                                                                                                                                                                                                                                                                                                                                                                                                                                                                                                                                                                                                                                                                                                                                                                                                                                                                                                                                                                                                                                                      | struction.<br>Agent Rema                                                                                      | rks                                                                                                                                                     | N 1st Street) & RO/                                                                                                               | NBD (516 N 1st                    |
| f 460' of road frontage, the layout offers mult<br>cluded. The tax value listed consists of both p<br>arcel). Current zoning allows multifamily con-<br>lease see attachments for Zoning descriptions                                                                                                                                                                                                                                                                                                                                                                                                                                                                                                                                                                                                                                                                                                                                                                                                                                                                                                                                                                                                                                                                                                                                                                                                                                                                                                                                                                                                                                                                                                                                                                                                                                                                                                                                                                                                                                                                                                                                                                                                                                                     | struction.<br>Agent Rema<br>and allowed use                                                                   | rks<br>s with current z                                                                                                                                 | N 1st Street) & RO/                                                                                                               | NBD (516 N 1st                    |
| f 460' of road frontage, the layout offers mult<br>ncluded. The tax value listed consists of both<br>arcel). Current zoning allows multifamily con-<br>lease see attachments for Zoning descriptions<br>Showing Ins                                                                                                                                                                                                                                                                                                                                                                                                                                                                                                                                                                                                                                                                                                                                                                                                                                                                                                                                                                                                                                                                                                                                                                                                                                                                                                                                                                                                                                                                                                                                                                                                                                                                                                                                                                                                                                                                                                                                                                                                                                       | struction.<br>Agent Rema<br>and allowed use<br>tructions, Consid                                              | oning is RO(500<br>rks<br>s with current z<br>erations, and Di                                                                                          | N 1st Street) & RO/<br>oning.<br>rections                                                                                         |                                   |
| of 460' of road frontage, the layout offers mult<br>included. The tax value listed consists of both p<br>varcel). Current zoning allows multifamily con-<br>elease see attachments for Zoning descriptions<br>Showing Ins<br>idvance Notice Required - See Remarks, Call for                                                                                                                                                                                                                                                                                                                                                                                                                                                                                                                                                                                                                                                                                                                                                                                                                                                                                                                                                                                                                                                                                                                                                                                                                                                                                                                                                                                                                                                                                                                                                                                                                                                                                                                                                                                                                                                                                                                                                                              | struction.<br>Agent Rema<br>and allowed use<br>tructions, Consid                                              | oning is RO(500<br>rks<br>s with current z<br>erations, and Di                                                                                          | N 1st Street) & RO/<br>oning.<br>rections                                                                                         |                                   |
| of 460' of road frontage, the layout offers mult<br>ncluded. The tax value listed consists of both p<br>parcel). Current zoning allows multifamily con-<br>please see attachments for Zoning descriptions<br>Showing Ins<br>Advance Notice Required - See Remarks, Call for<br>Corner of N First Street and C.B. Crook Drive                                                                                                                                                                                                                                                                                                                                                                                                                                                                                                                                                                                                                                                                                                                                                                                                                                                                                                                                                                                                                                                                                                                                                                                                                                                                                                                                                                                                                                                                                                                                                                                                                                                                                                                                                                                                                                                                                                                              | struction.<br>Agent Rema<br>and allowed use<br>tructions, Consid                                              | rks<br>s with current z<br>erations, and Dir<br>all Listing Agent                                                                                       | N 1st Street) & RO/<br>oning.<br>rections                                                                                         |                                   |
| of 460' of road frontage, the layout offers mult<br>ncluded. The tax value listed consists of both<br>parcel). Current zoning allows multifamily con-<br>please see attachments for Zoning descriptions<br>Advance Notice Required - See Remarks, Call for<br>Corner of N First Street and C.B. Crook Drive                                                                                                                                                                                                                                                                                                                                                                                                                                                                                                                                                                                                                                                                                                                                                                                                                                                                                                                                                                                                                                                                                                                                                                                                                                                                                                                                                                                                                                                                                                                                                                                                                                                                                                                                                                                                                                                                                                                                               | struction.<br>Agent Rema<br>5 and allowed use<br>tructions, Consid-<br>or Instructions, C                     | coning is RO(500<br>rks<br>es with current z<br>erations, and Dir<br>call Listing Agent<br>Information                                                  | N 1st Street) & RO/<br>oning.<br>rections                                                                                         | Remarks                           |
| Advance Notice Required - See Remarks, Ĉall fo<br>Corner of N First Street and C.B. Crook Drive<br>DOM:<br>Mkt Dt: 10/09/2024 UC Date:                                                                                                                                                                                                                                                                                                                                                                                                                                                                                                                                                                                                                                                                                                                                                                                                                                                                                                                                                                                                                                                                                                                                                                                                                                                                                                                                                                                                                                                                                                                                                                                                                                                                                                                                                                                                                                                                                                                                                                                                                                                                                                                    | struction.<br>Agent Rema<br>5 and allowed use<br>tructions, Consid-<br>or Instructions, C                     | rks<br>s with current z<br>erations, and Dir<br>all Listing Agent                                                                                       | N 1st Street) & RO/<br>oning.<br>rections<br>, Vacant, Other - See<br>Expire D                                                    | Remarks<br>t: 04/30/2025          |
| of 460' of road frontage, the layout offers mult<br>ncluded. The tax value listed consists of both<br>parcel). Current zoning allows multifamily cons-<br>blease see attachments for Zoning descriptions<br>wing Ins<br>Advance Notice Required - See Remarks, Call fc<br>Corner of N First Street and C.B. Crook Drive<br>Loom:<br>Mkt Dt:<br>10/09/2024 UC Date:<br>Agent/Own:<br>No                                                                                                                                                                                                                                                                                                                                                                                                                                                                                                                                                                                                                                                                                                                                                                                                                                                                                                                                                                                                                                                                                                                                                                                                                                                                                                                                                                                                                                                                                                                                                                                                                                                                                                                                                                                                                                                                    | struction.<br>Agent Rema<br>5 and allowed use<br>tructions, Consid-<br>or Instructions, C                     | coning is RO(500<br>rks<br>so with current z<br>erations, and Dir<br>all Listing Agent<br>Information<br>DDP-End Dt:                                    | N 1st Street) & RO/<br>oning.<br>rections<br>, Vacant, Other - See<br>Expire D<br>Off Mkt                                         | e Remarks<br>t: 04/30/2025<br>Dt: |
| of 460' of road frontage, the layout offers mult<br>ncluded. The tax value listed consists of both<br>parcel). Current zoning allows multifamily con-<br>please see attachments for Zoning descriptions<br>Showing Ins<br>Advance Notice Required - See Remarks, Call for<br>Corner of N First Street and C.B. Crook Drive<br>Com: Loom: CDOM: Mkt Dt: 10/09/2024 UC Date:<br>Agent/Own: No<br>or Appt Call: <u>800-746-9464</u>                                                                                                                                                                                                                                                                                                                                                                                                                                                                                                                                                                                                                                                                                                                                                                                                                                                                                                                                                                                                                                                                                                                                                                                                                                                                                                                                                                                                                                                                                                                                                                                                                                                                                                                                                  | struction.<br>Agent Rema<br>5 and allowed use<br>tructions, Consid-<br>or Instructions, C                     | coning is RO(500<br>rks<br>es with current z<br>erations, and Dir<br>call Listing Agent<br>Information<br>DDP-End Dt:<br>List Agreemnt:                 | N 1st Street) & RO/<br>oning.<br>rections<br>, Vacant, Other - Sec<br>Expire D<br>Off Mkt<br>Exclusive Right To S                 | e Remarks<br>t: 04/30/2025<br>Dt: |
| of 460' of road frontage, the layout offers mult<br>ncluded. The tax value listed consists of both<br>parcel). Current zoning allows multifamily cons-<br>please see attachments for Zoning descriptions<br>where Notice Required - See Remarks, Call for<br>Corner of N First Street and C.B. Crook Drive<br>Com: CDOM: L<br>COM: CDOM: L<br>Mkt Dt: 10/09/2024 UC Date:<br>Agent/Own: No<br>or Appt Call: 800-746-9464<br>List Agent: Lee Allen (62098).                                                                                                                                                                                                                                                                                                                                                                                                                                                                                                                                                                                                                                                                                                                                                                                                                                                                                                                                                                                                                                                                                                                                                                                                                                                                                                                                                                                                                                                                                                                                                                                                                                                                                                                                                                                                | struction.<br>Agent Rema<br>s and allowed use<br>tructions, Consid<br>or Instructions, C<br>.ist Agent/Office | coning is RO(500<br>rks<br>es with current z<br>erations, and Dir<br>call Listing Agent<br>Information<br>DDP-End Dt:<br>List Agreemnt:<br>Agent Phone: | N 1st Street) & RO/<br>oning.<br>rections<br>, Vacant, Other - See<br>Expire D<br>Off Mkt<br>Exclusive Right To S<br>980-581-1055 | e Remarks<br>t: 04/30/2025<br>Dt: |
| of 460' of road frontage, the layout offers mult<br>ncluded. The tax value listed consists of both<br>parcel). Current zoning allows multifamily cons-<br>Showing Ins<br>Advance Notice Required - See Remarks, Call for<br>Corner of N First Street and C.B. Crook Drive<br>Conser of N First Street and C.B. Crook Drive<br>Conserve the street and C.B. Crook Drive<br>Street and C.B. Crook Drive<br>Conserve the street and C.B. Crook Drive<br>Street and C.B. Crook Drive<br>Look: CDOM:<br>Mathematical Street and C.B. Crook Drive<br>Look: CDOM:<br>Mathematical Street and C.B. Crook Drive<br>Look: Conserve the street and C.B. Crook: Conserve the street and C.B. C | struction.<br>Agent Rema<br>s and allowed use<br>tructions, Consid<br>or Instructions, C<br>.ist Agent/Office | coning is RO(500<br>rks<br>es with current z<br>erations, and Dir<br>call Listing Agent<br>Information<br>DDP-End Dt:<br>List Agreemnt:                 | N 1st Street) & RO/<br>oning.<br>rections<br>, Vacant, Other - Sec<br>Expire D<br>Off Mkt<br>Exclusive Right To S                 | e Remarks<br>t: 04/30/2025<br>Dt: |
| of 460' of road frontage, the layout offers mult<br>ncluded. The tax value listed consists of both<br>parcel). Current zoning allows multifamily cons-<br>blease see attachments for Zoning descriptions<br>with a see attachments for Zoning descriptions<br>Showing Ins<br>davance Notice Required - See Remarks, Call for<br>Corner of N First Street and C.B. Crook Drive<br>Com:<br>CDOM:<br>Mat Dt:<br>Mo<br>or Appt Call:<br>S00-746-9464<br>ist Agent:<br>Lee Allen (62098).                                                                                                                                                                                                                                                                                                                                                                                                                                                                                                                                                                                                                                                                                                                                                                                                                                                                                                                                                                                                                                                                                                                                                                                                                                                                                                                                                                                                                                                                                                                                                                                                                                                                                                                                                                      | struction.<br>Agent Rema<br>s and allowed use<br>tructions, Consid<br>or Instructions, C<br>.ist Agent/Office | coning is RO(500<br>rks<br>es with current z<br>erations, and Dir<br>call Listing Agent<br>Information<br>DDP-End Dt:<br>List Agreemnt:<br>Agent Phone: | N 1st Street) & RO/<br>oning.<br>rections<br>, Vacant, Other - See<br>Expire D<br>Off Mkt<br>Exclusive Right To S<br>980-581-1055 | e Remarks<br>t: 04/30/2025<br>Dt: |