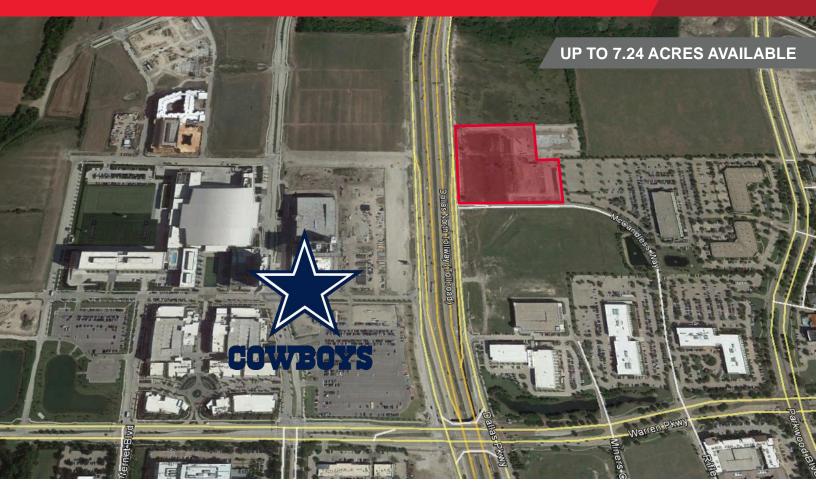

## LAND FOR SALE NEC MCCANDLESS WAY AND DALLAS NORTH TOLLWAY

Frisco, Texas

## **Property Highlights**

- Dallas North Tollway Frontage
- Utilities Available
- Frontage of property zoned R-PD28
- Back section of property zoned O-2 PD28
- Close proximity to the future home of the Dallas Cowboys Headquarters (Summer 2016), Wade Park, Frisco Station, Stonebriar Mall, Rough Rider Stadium, and numerous restaurants & hotels.