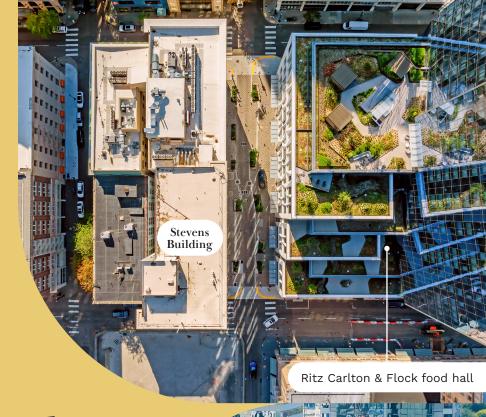

It boasts stunning views of the West Hills, Willamette River, Downtown Portland, Mount Hood, and Mount Saint Helens.