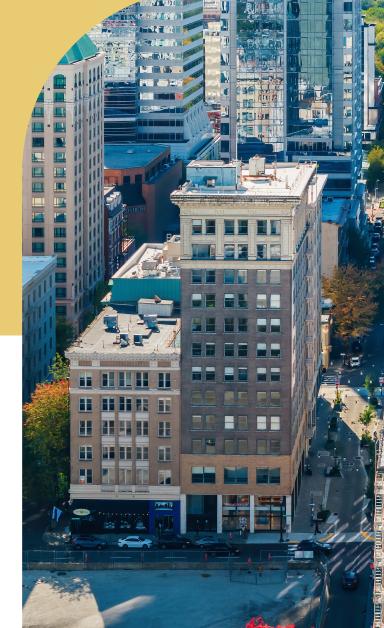

# Stevens Building

812 SW Washington St | Portland, OR 97205

## History

Designed by Whidden & Lewis in 1913, this 12-story office building was originally tailored for its first tenants—doctors and dentists. The Stevens Building underwent a significant renovation in 1954, guided by architects W.D. Pugh and Pietro Belluschi, and has recently seen further upgrades to enhance its atmosphere, functionality, and efficiency.