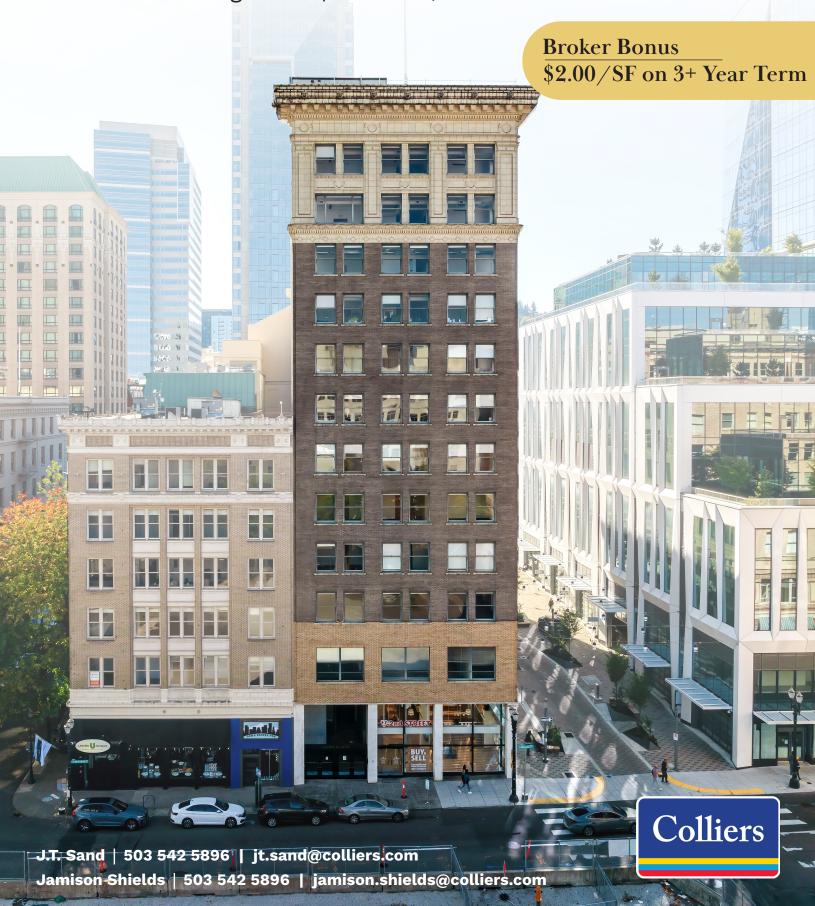

# Stevens Building

812 SW Washington St | Portland, OR 97205

## **Building Highlights**

West End location

Next to Ritz Carlton

Abundant natural light

Upgraded elevators

Easy access to I-405 & transit

Updated lobby, common area

Additional storage available

## History

Designed by Whidden & Lewis in 1913, this 12-story office building was originally tailored for its first tenants—doctors and dentists. The Stevens Building underwent a significant renovation in 1954, guided by architects W.D. Pugh and Pietro Belluschi, and has recently seen further upgrades to enhance its atmosphere, functionality, and efficiency.

It boasts stunning views of the West Hills, Willamette River, Downtown Portland, Mount Hood, and Mount Saint Helens.