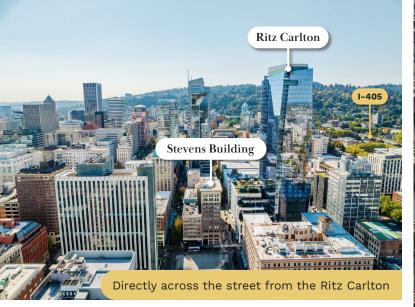

## **Building Highlights**

West End location

Next to Ritz Carlton

Abundant natural light

Upgraded elevators

Easy access to I-405 & transit

Updated lobby, common area

Additional storage available

## History

Designed by Whidden & Lewis in 1913, this 12-story office building was originally tailored for its first tenants—doctors and dentists. The Stevens Building underwent a significant renovation in 1954, guided by architects W.D. Pugh and Pietro Belluschi, and has recently seen further upgrades to enhance its atmosphere, functionality, and efficiency.