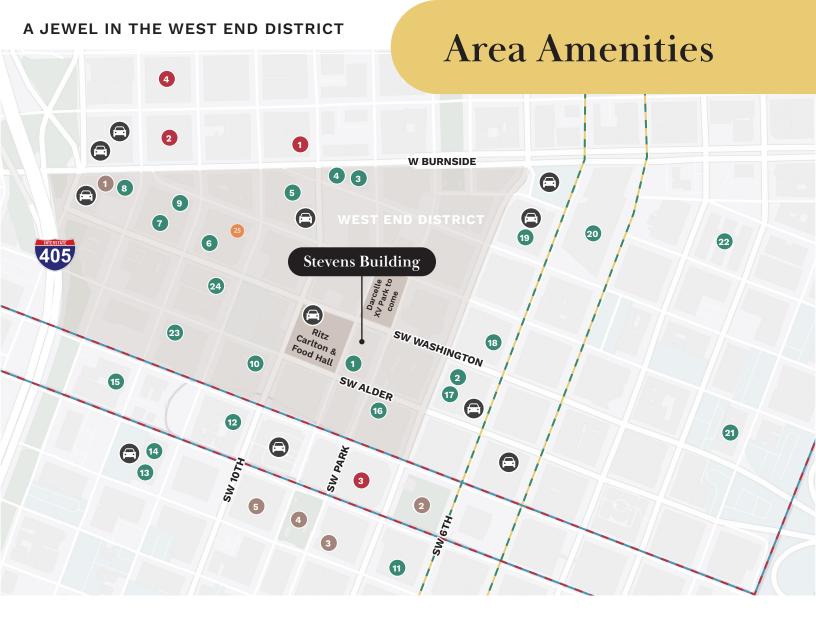

#### Food & Drink

- 1 Bullard Tavern
- 2 St. Honore Bakery
- 3 Thai Peacock
- 4 Sizzle Pie
- 5 Shake Shack
- 6 Cheryl's
- 7 Grassa
- 8 Nong's Khao Man Gai
- 9 Jake's Famous Crawfish
- 10 Jake's Grill
- 11 Ruth's Chris
- 12 Mayas Taqueria
- 13 Taylor Street Kitchen

- 14 The Daily Feast
- 15 Urban Creperie
- 16 Bistro Alder
- 17 High Horse
- 18 Il Solito
- 19 Grits N' Gravy
- 20 Portland City Grill
- 21 Huber's Café
- 22 Mother's Bistro
- 23 Multnomah Whiskey Library
- 24 Stumptown

# Trimet MAX Red/Blue Lines Trimet MAX Green/Yellow Lines

#### Retail

- 1 Powell's
- 2 Whole Foods
- 3 Nordstrom
- 4 lululemon

#### **Entertainment**

- 1 Crystal Ballroom
- 2 Pioneer Courthouse Square
- 3 Regal Cinemas
- 4 Director Park
- 5 Central Library

Parking Lot/Garage

100 Walk Score

94
Transit Score

93
Rike Score