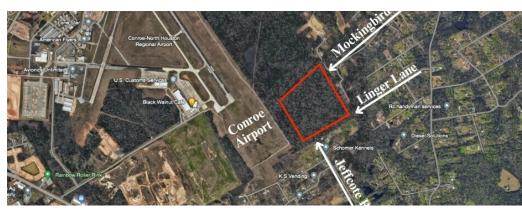

### PROPERTY DESCRIPTION

- -Expansive 59.1-acre property in Montgomery County
- -Three points of access from distinct roads
- -Strategically positioned next to Conroe Regional Airport
- -Prime location for diverse development possibilities
- -Opportunities include residential development, warehouse distribution, corporate headquarters, and airport-related ventures

### LOCATION DESCRIPTION

To reach this property from W Davis St, you would turn right at the first cross street onto TX-105 E and continue for about 3.8 miles. Then, make a left onto Douget Rd, followed by a left onto Whipporwill Rd, continuing for approximately 1.8 miles. Proceed on Robin Ln, then turn left onto Mockingbird Hill, where this expansive 58-acre property is located. Notice that this property is positioned adjacent to the Conroe Regional Airport, offering a strategic location for a variety of uses. It benefits from three points of access, enhancing its connectivity and flexibility for development. The area is a dynamic mix of major retailers and industrial industries, alongside burgeoning residential developments, creating a diverse and vibrant environment.