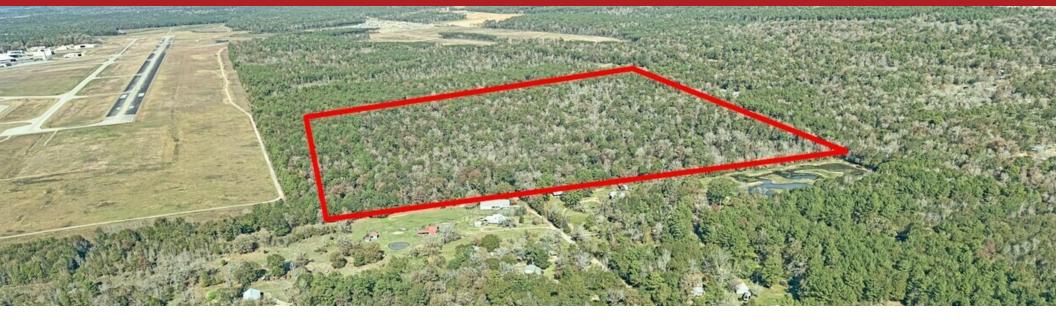

11522 MOCKINGBIRD HILL. CONROE. TX 77303

PROPERTY SUMMARY | LAND

### PROPERTY DESCRIPTION

- -Expansive 59.1-acre property in Montgomery County
- -Three points of access from distinct roads
- -Strategically positioned next to Conroe Regional Airport
- -Prime location for diverse development possibilities
- -Opportunities include residential development, warehouse distribution, corporate headquarters, and airport-related ventures

### LOCATION DESCRIPTION

To reach this property from W Davis St, you would turn right at the first cross street onto TX-105 E and continue for about 3.8 miles. Then, make a left onto Douget Rd, followed by a left onto Whipporwill Rd, continuing for approximately 1.8 miles. Proceed on Robin Ln, then turn left onto Mockingbird Hill, where this expansive 58-acre property is located. Notice that this property is positioned adjacent to the Conroe Regional Airport, offering a strategic location for a variety of uses. It benefits from three points of access, enhancing its connectivity and flexibility for development. The area is a dynamic mix of major retailers and industrial industries, alongside burgeoning residential developments, creating a diverse and vibrant environment.