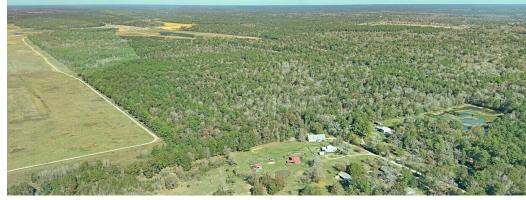

### PROPERTY DESCRIPTION

- -Expansive 59.1-acre property in Montgomery County
- -Three points of access from distinct roads
- -Strategically positioned next to Conroe Regional Airport
- -Prime location for diverse development possibilities
- -Opportunities include residential development, warehouse distribution, corporate headquarters, and airport-related ventures

### LOCATION DESCRIPTION

To reach this property from W Davis St, you would turn right at the first cross street onto TX-105 E and continue for about 3.8 miles. Then, make a left onto Douget Rd, followed by a left onto Whipporwill Rd, continuing for approximately 1.8 miles. Proceed on Robin Ln, then turn left onto Mockingbird Hill, where this expansive 58-acre property is located. Notice that this property is positioned adjacent to the Conroe Regional Airport, offering a strategic location for a variety of uses. It benefits from three points of access, enhancing its connectivity and flexibility for development. The area is a dynamic mix of major retailers and industrial industries, alongside burgeoning residential developments, creating a diverse and vibrant environment.