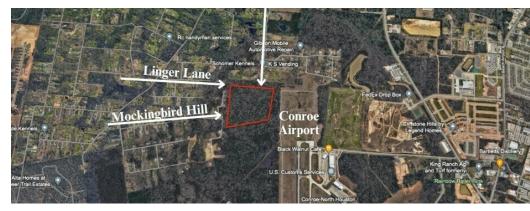

### PROPERTY DESCRIPTION

- -Expansive 59.1-acre property in Montgomery County
- -Three points of access from distinct roads
- -Strategically positioned next to Conroe Regional Airport
- -Prime location for diverse development possibilities
- -Opportunities include residential development, warehouse distribution, corporate headquarters, and airport-related ventures

### LOCATION DESCRIPTION

To reach this property from W Davis St, you would turn right at the first cross street onto TX-105 E and continue for about 3.8 miles. Then, make a left onto Douget Rd, followed by a left onto Whipporwill Rd, continuing for approximately 1.8 miles. Proceed on Robin Ln, then turn left onto Mockingbird Hill, where this expansive 58-acre property is located. Notice that this property is positioned adjacent to the Conroe Regional Airport, offering a strategic location for a variety of uses. It benefits from three points of access, enhancing its connectivity and flexibility for development. The area is a dynamic mix of major retailers and industrial industries, alongside burgeoning residential developments, creating a diverse and vibrant environment.