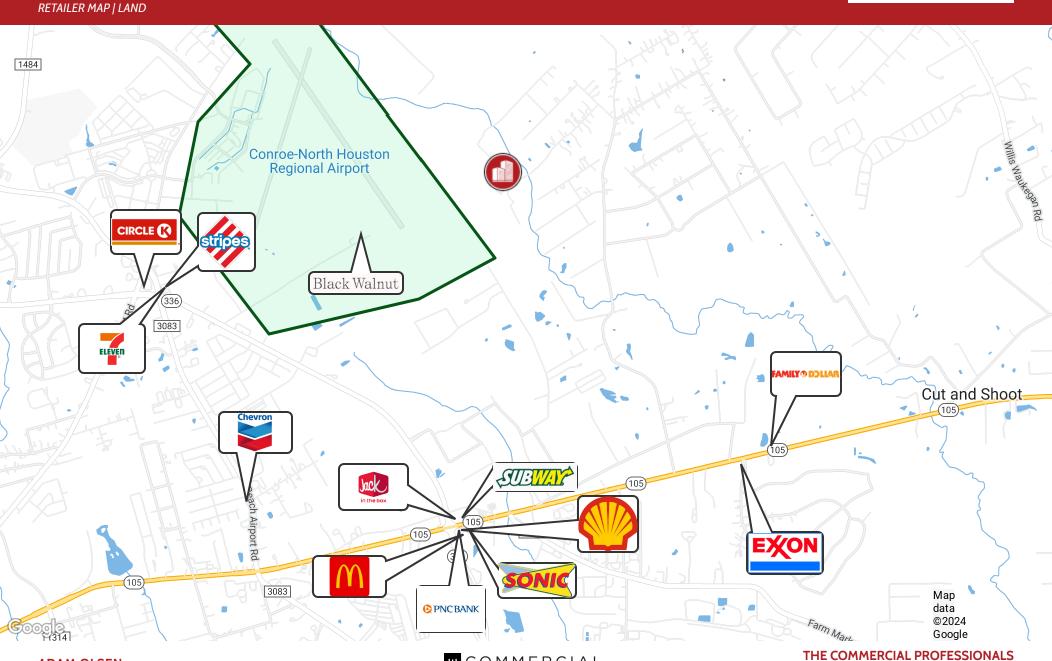

### LOCATION DESCRIPTION

To reach this property from W Davis St, you would turn right at the first cross street onto TX-105 E and continue for about 3.8 miles. Then, make a left onto Douget Rd, followed by a left onto Whipporwill Rd, continuing for approximately 1.8 miles. Proceed on Robin Ln, then turn left onto Mockingbird Hill, where this expansive 58-acre property is located. Notice that this property is positioned adjacent to the Conroe Regional Airport, offering a strategic location for a variety of uses. It benefits from three points of access, enhancing its connectivity and flexibility for development. The area is a dynamic mix of major retailers and industrial industries, alongside burgeoning residential developments, creating a diverse and vibrant environment.