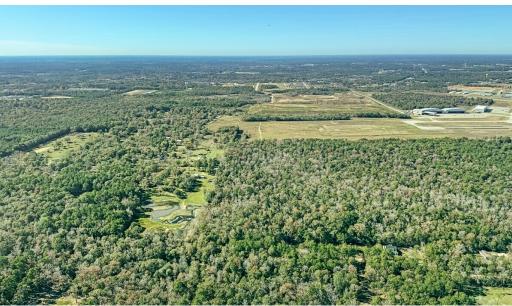

### PROPERTY DESCRIPTION

- -Expansive 59.1-acre property in Montgomery County
- -Three points of access from distinct roads
- -Strategically positioned next to Conroe Regional Airport
- -Prime location for diverse development possibilities
- -Opportunities include residential development, warehouse distribution, corporate headquarters, and airport-related ventures

### LOCATION DESCRIPTION

To reach this property from W Davis St, you would turn right at the first cross street onto TX-105 E and continue for about 3.8 miles. Then, make a left onto Douget Rd, followed by a left onto Whipporwill Rd, continuing for approximately 1.8 miles. Proceed on Robin Ln, then turn left onto Mockingbird Hill, where this expansive 58-acre property is located. Notice that this property is positioned adjacent to the Conroe Regional Airport, offering a strategic location for a variety of uses. It benefits from three points of access, enhancing its connectivity and flexibility for development. The area is a dynamic mix of major retailers and industrial industries, alongside burgeoning residential developments, creating a diverse and vibrant environment.