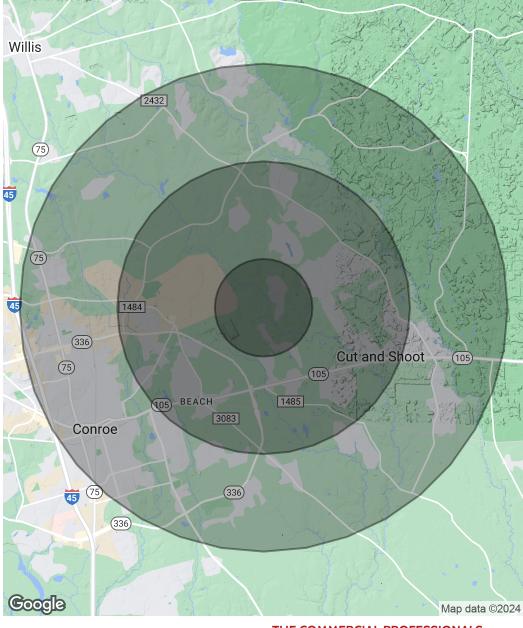

### OFFERING SUMMARY

| Sale Price:       |           |          | \$3,800,000 |  |
|-------------------|-----------|----------|-------------|--|
| Lot Size:         |           |          |             |  |
| DEMOGRAPHICS      | 1 MILE    | 3 MILES  | 5 MILES     |  |
| Total Households  | 285       | 4,383    | 18,339      |  |
| Total Population  | 905       | 14,062   | 53,424      |  |
| Average HH Income | \$123,368 | \$84,904 | \$65,461    |  |

| POPULATION           | 1 MILE | 3 MILES | 5 MILES |
|----------------------|--------|---------|---------|
| Total Population     | 905    | 14,062  | 53,424  |
| Average Age          | 33.3   | 32.3    | 32.5    |
| Average Age (Male)   | 30.9   | 32.4    | 32.0    |
| Average Age (Female) | 39.4   | 33.6    | 33.7    |

| HOUSEHOLDS & INCOME | 1 MILE    | 3 MILES   | 5 MILES   |
|---------------------|-----------|-----------|-----------|
| Total Households    | 285       | 4,383     | 18,339    |
| # of Persons per HH | 3.2       | 3.2       | 2.9       |
| Average HH Income   | \$123,368 | \$84,904  | \$65,461  |
| Average House Value | \$144,431 | \$172,767 | \$129,132 |
| Average House Value | \$144,431 | \$172,767 | \$129,132 |