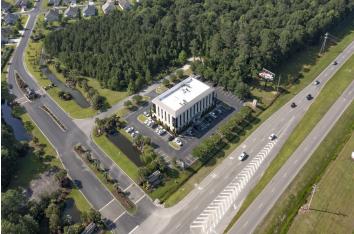

#### **PROPERTY OVERVIEW**

**OFFERED FOR SALE:** Three (3) units located within a professional office building serving as part of a horizontal property regime. This site is located in Surfside Beach, SC, with excellent visibility on Highway 17 Bypass. Each unit is an ideal location for a professional office with ample parking, elevator access, and shared restrooms. Buyer may purchase together or separately.

#### **PROPERTY HIGHLIGHTS**

- Will Sell Entirely or as Separate Units
- Suite 105 Approximately 1,495 SF
- Suite 302-A Approximately 1,209 SF
- Suite 303 Approximately 1,013 SF
- Building Sits on Approximately 1.75 Acres
- Located on North Kings Highway 17 in Surfside Beach
- Approximately 100' Road Frontage on Highway 17 Bypass
- Parking Field with Approximately 95 Paved Parking Spaces
- Identified as PIN#'s 45806030011, 014,017, County of Horry, SC
- Curbs Cuts on Sutter Drive
- Average Daily Traffic Count: 46,300 (SCDOT 2023)