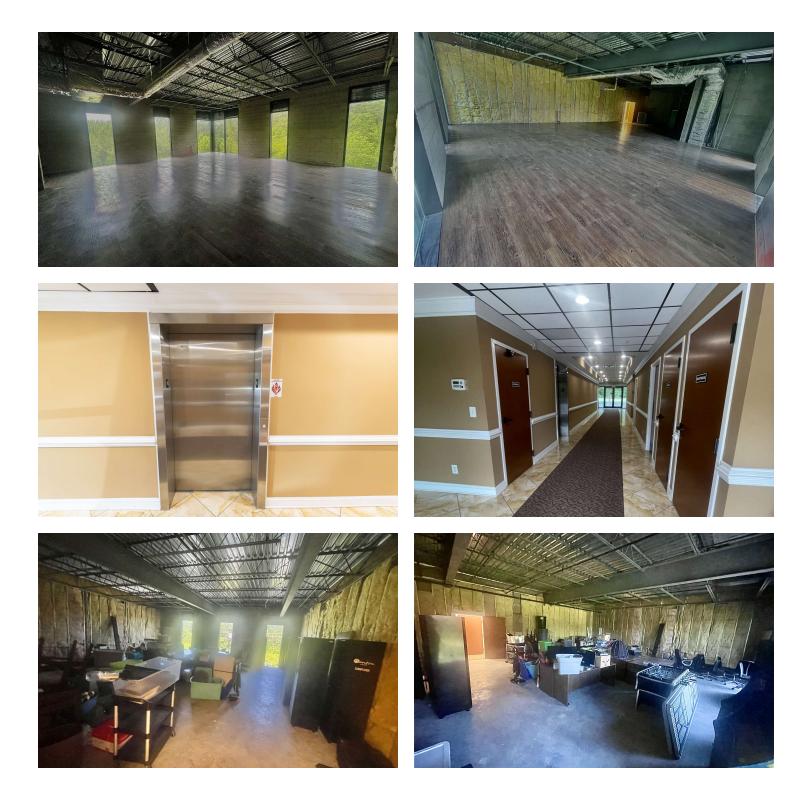

#### **PROPERTY OVERVIEW**

**OFFERED FOR SALE:** Three (3) units located within a professional office building serving as part of a horizontal property regime. This site is located in Surfside Beach, SC, with excellent visibility on Highway 17 Bypass. Each unit is an ideal location for a professional office with ample parking, elevator access, and shared restrooms. Buyer may purchase together or separately.

#### **PROPERTY HIGHLIGHTS**

- Will Sell Entirely or as Separate Units
- Suite 105 Approximately 1,495 SF
- Suite 302-A Approximately 1,209 SF
- Suite 303 Approximately 1,013 SF
- Building Sits on Approximately 1.75 Acres
- Located on North Kings Highway 17 in Surfside Beach
- Approximately 100' Road Frontage on Highway 17 Bypass
- Parking Field with Approximately 95 Paved Parking Spaces
- Identified as PIN#'s 45806030011, 014,017, County of Horry, SC
- Curbs Cuts on Sutter Drive
- Average Daily Traffic Count: 46,300 (SCDOT 2023)

### 100 Sutter Dr Unit 105

100 SUTTER DR SUITE 105, 302-A, & 303 SURFSIDE BEACH , SC 29575

RYAN EARNEST 843.626.3400 ryane@keystonecommercial.com GINA NELSON 843.626.3400 x1046 ginan@keystonecommercial.com

### 100 Sutter Dr 302-A & 303

100 SUTTER DR SUITE 105, 302-A, & 303 SURFSIDE BEACH , SC 29575

RYAN EARNEST 843.626.3400 ryane@keystonecommercial.com GINA NELSON 843.626.3400 x1046 ginan@keystonecommercial.com