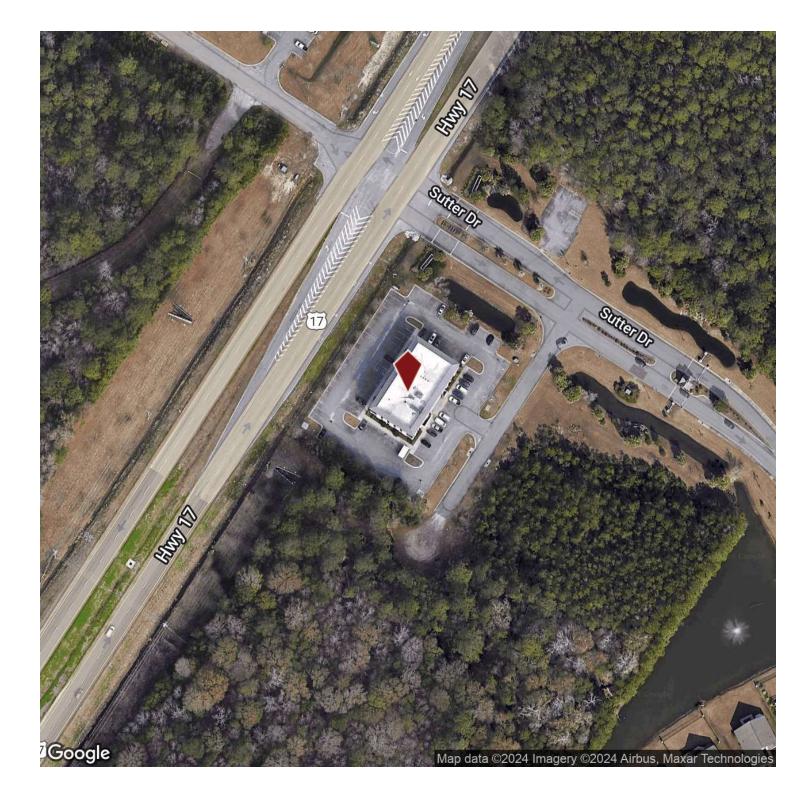

#### **PROPERTY OVERVIEW**

**OFFERED FOR SALE:** Three (3) units located within a professional office building serving as part of a horizontal property regime. This site is located in Surfside Beach, SC, with excellent visibility on Highway 17 Bypass. Each unit is an ideal location for a professional office with ample parking, elevator access, and shared restrooms. Buyer may purchase together or separately.

#### **PROPERTY HIGHLIGHTS**

- Will Sell Entirely or as Separate Units
- Suite 105 Approximately 1,495 SF
- Suite 302-A Approximately 1,209 SF
- Suite 303 Approximately 1,013 SF
- Building Sits on Approximately 1.75 Acres
- Located on North Kings Highway 17 in Surfside Beach
- Approximately 100' Road Frontage on Highway 17 Bypass
- Parking Field with Approximately 95 Paved Parking Spaces
- Identified as PIN#'s 45806030011, 014,017, County of Horry, SC
- Curbs Cuts on Sutter Drive
- Average Daily Traffic Count: 46,300 (SCDOT 2023)