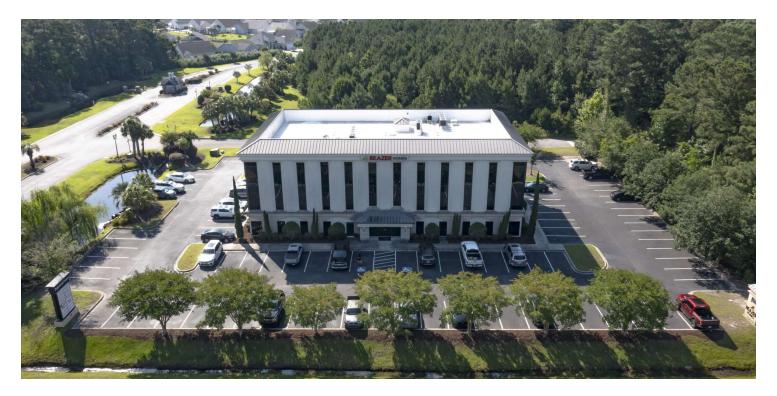

#### **PROPERTY OVERVIEW**

**OFFERED FOR SALE:** Three (3) units located within a professional office building serving as part of a horizontal property regime. This site is located in Surfside Beach, SC, with excellent visibility on Highway 17 Bypass. Each unit is an ideal location for a professional office with ample parking, elevator access, and shared restrooms. Buyer may purchase together or separately.

#### **PROPERTY HIGHLIGHTS**

- Will Sell Entirely or as Separate Units
- Suite 105 Approximately 1,495 SF
- Suite 302-A Approximately 1,209 SF
- Suite 303 Approximately 1,013 SF
- Building Sits on Approximately 1.75 Acres
- Located on North Kings Highway 17 in Surfside Beach
- Approximately 100' Road Frontage on Highway 17 Bypass
- Parking Field with Approximately 95 Paved Parking Spaces
- Identified as PIN#'s 45806030011, 014,017, County of Horry, SC
- Curbs Cuts on Sutter Drive
- Average Daily Traffic Count: 46,300 (SCDOT 2023)