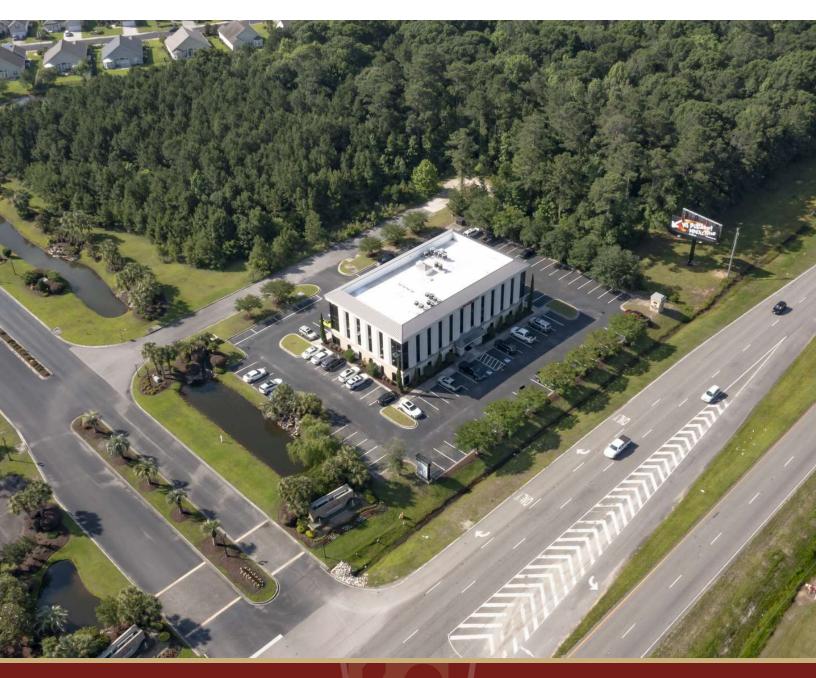

# Surfside Beach Professional Office Suites

100 SUTTER DR SUITE 105, 302-A, & 303 SURFSIDE BEACH , SC 29575

RYAN EARNEST 843.626.3400 ryane@keystonecommercial.com

GINA NELSON

843.626.3400 x1046 ginan@keystonecommercial.com

#### **PROPERTY OVERVIEW**

**OFFERED FOR SALE:** Three (3) units located within a professional office building serving as part of a horizontal property regime. This site is located in Surfside Beach, SC, with excellent visibility on Highway 17 Bypass. Each unit is an ideal location for a professional office with ample parking, elevator access, and shared restrooms. Buyer may purchase together or separately.

#### **PROPERTY HIGHLIGHTS**

- Will Sell Entirely or as Separate Units
- Suite 105 Approximately 1,495 SF
- Suite 302-A Approximately 1,209 SF
- Suite 303 Approximately 1,013 SF
- Building Sits on Approximately 1.75 Acres
- Located on North Kings Highway 17 in Surfside Beach
- Approximately 100' Road Frontage on Highway 17 Bypass
- Parking Field with Approximately 95 Paved Parking Spaces
- Identified as PIN#'s 45806030011, 014,017, County of Horry, SC
- Curbs Cuts on Sutter Drive
- Average Daily Traffic Count: 46,300 (SCDOT 2023)