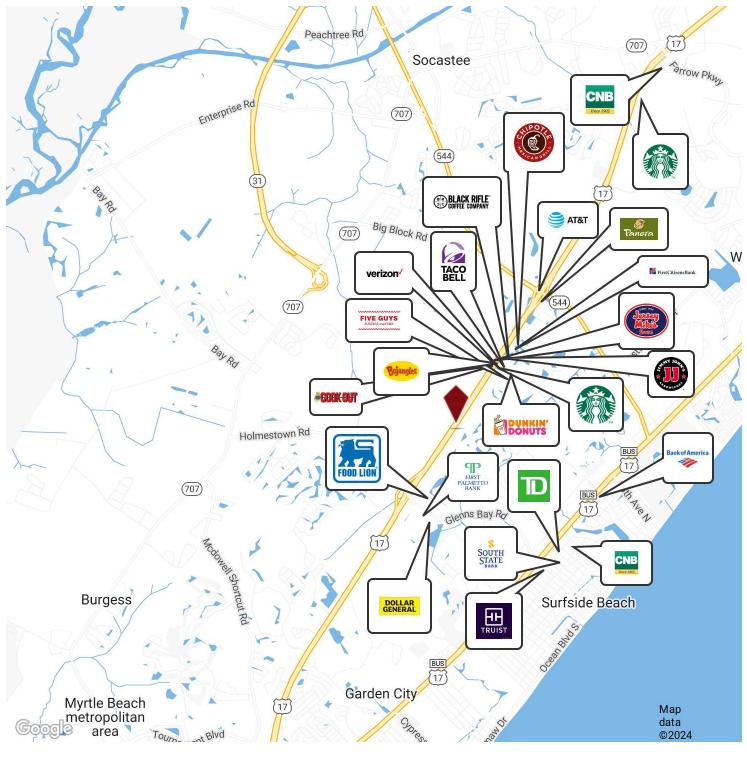

#### **PROPERTY OVERVIEW**

**OFFERED FOR SALE:** Three (3) units located within a professional office building serving as part of a horizontal property regime. This site is located in Surfside Beach, SC, with excellent visibility on Highway 17 Bypass. Each unit is an ideal location for a professional office with ample parking, elevator access, and shared restrooms. Buyer may purchase together or separately.

#### **PROPERTY HIGHLIGHTS**

- Will Sell Entirely or as Separate Units
- Suite 105 Approximately 1,495 SF
- Suite 302-A Approximately 1,209 SF
- Suite 303 Approximately 1,013 SF
- Building Sits on Approximately 1.75 Acres
- Located on North Kings Highway 17 in Surfside Beach
- Approximately 100' Road Frontage on Highway 17 Bypass
- Parking Field with Approximately 95 Paved Parking Spaces
- Identified as PIN#'s 45806030011, 014,017, County of Horry, SC
- Curbs Cuts on Sutter Drive
- Average Daily Traffic Count: 46,300 (SCDOT 2023)