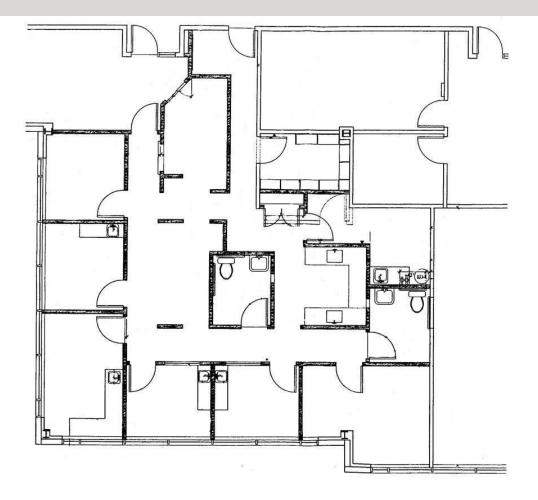

#### **PROPERTY HIGHLIGHTS**

- Convenient access to MAX light rail, Highway 26, and Hillsboro Airport
- Close by amenities include local restaurants, the Hawthorn Farm Athletic
  Club, and various shopping centers
- Adjacent to Hawthorn Farm Intel Campus
- Suite 109 has medical office buildout, including in-suite restrooms, medical cabinets, and sinks

#### **AVAILABLE SPACES**

| <br>SUITE | SIZE (SF) | LEASE TYPE   | LEASE RATE    |
|-----------|-----------|--------------|---------------|
| Suite 109 | 2,451 SF  | Full Service | \$28.50 SF/yr |