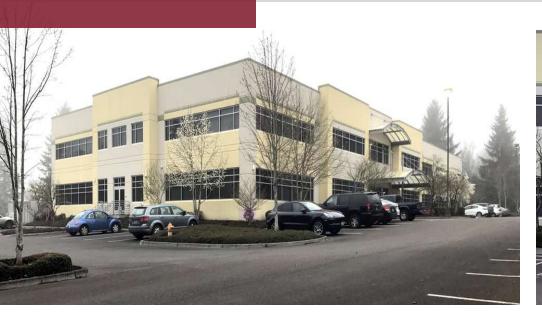

### **PROPERTY DESCRIPTION**

This class A office building is a part of Hawthorn Farm Station, a multipurpose development that includes a full-service athletic facility, a MAX stop, and retail services. The building features a two-story atrium lobby with wood, tile accents, and flexible floor plans.

4660 NE Belknap Court, Hillsboro, OR 97124